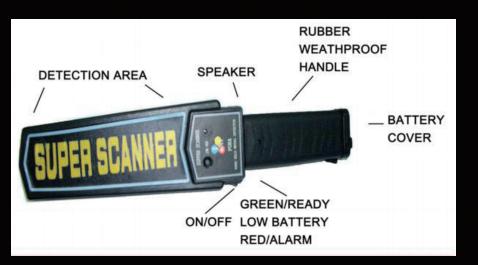

## SUPER SCANNER JM-88

Automatic Indicators Speaker LED Alert Lights Green: Power On Amber: Battery LOW Red: ALARM condition