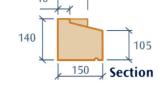

### Stooled Cills

| CILL<br>Code | Overall<br>Length | Brickwork<br>Opening | Price<br>ea. |
|--------------|-------------------|----------------------|--------------|
| 01-705       | 665               | 460                  | £46.18       |
| 01-708       | 693               | 488                  | £48.31       |
| 01-709       | 778               | 573                  | £54.03       |
| 01-711       | 835               | 630                  | £58.02       |
| 01-714       | 890               | 685                  | £61.78       |
| 01-717       | 1003              | 798                  | £69.65       |
| 01-720       | 1120              | 915                  | £77.79       |
| 01-722       | 1228              | 1023                 | £85.89       |
| 01-724       | 1340              | 1135                 | £93.04       |
| 01-726       | 1405              | 1200                 | £97.60       |
| 01-729       | 1453 *            | 1248                 | £100.89      |
| 01-732       | 1547 *            | 1342                 | £107.44      |
| 01-733       | 1565 *            | 1360                 | £108.68      |
| 01-735       | 1678 *            | 1473                 | £116.73      |
| 01-736       | 1790 *            | 1585                 | £124.30      |
| 01-738       | 1975 *            | 1770                 | £137.15      |
| 01-740       | 2015 *            | 1810                 | £139.92      |
| 01-746       | 2545 *            | 2340                 | £176.66      |

\* Cills Cast in 2 pieces with central joint