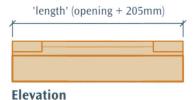

### Stooled Cills

| CILL<br>Code | Overall<br>Length | Brickwork<br>Opening | Price<br>ea. |
|--------------|-------------------|----------------------|--------------|
| 01-705       | 665               | 460                  | £46.18       |
| 01-708       | 693               | 488                  | £48.31       |
| 01-709       | 778               | 573                  | £54.03       |
| 01-711       | 835               | 630                  | £58.02       |
| 01-714       | 890               | 685                  | £61.78       |
| 01-717       | 1003              | 798                  | £69.65       |
| 01-720       | 1120              | 915                  | £77.79       |
| 01-722       | 1228              | 1023                 | £85.89       |
| 01-724       | 1340              | 1135                 | £93.04       |
| 01-726       | 1405              | 1200                 | £97.60       |
| 01-729       | 1453 *            | 1248                 | £100.89      |
| 01-732       | 1547 *            | 1342                 | £107.44      |
| 01-733       | 1565 *            | 1360                 | £108.68      |
| 01-735       | 1678 *            | 1473                 | £116.73      |
| 01-736       | 1790 *            | 1585                 | £124.30      |
| 01-738       | 1975 *            | 1770                 | £137.15      |
| 01-740       | 2015 *            | 1810                 | £139.92      |
| 01-746       | 2545 *            | 2340                 | £176.66      |

\* Cills Cast in 2 pieces with central joint