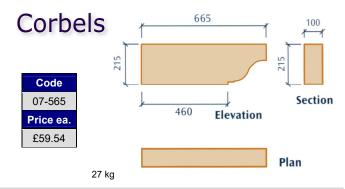

s and request data sheet **PL02** 



### Copings



### Section

| Code   | Width  | Type     | Weight  | Price ea. |
|--------|--------|----------|---------|-----------|
| 03-802 | 180 mm | Straight | 7.5 kg  | £12.99    |
| 03-812 | 300 mm | Straight | 29.5 kg | £42.74    |
| 03-818 | 450 mm | Straight | 22.0 kg | £28.70    |

Copings supplied in 490mm lengths, except 03-812 which is a 990mm length. Flat and once weathered copings also available, please contact Addstone Sales for further details.

### Pier Caps





Plan

### **Elevation**

| Code   | Size        | Weight  | Price ea. |
|--------|-------------|---------|-----------|
| 04-504 | 400mm x 400 | 15.0 kg | £61.27    |
| 04-506 | 500mm x 500 | 32.5 kg | £76.59    |

Other Pier Caps are also available, please contact Sales.







Addstone Way • off Anchor Road • Stoke-on-Trent • ST3 5BL **Tel: 01785 878 402 Fax: 01782 501 742** www.addstone.co.uk sales@addstone.co.uk

f