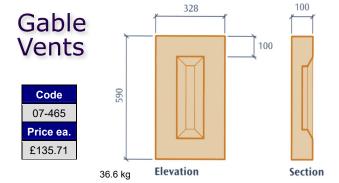

ils and request data sheet **PL02** 



### Copings



### Section

| Code   | Width  | Type     | Weight  | Price ea. |
|--------|--------|----------|---------|-----------|
| 03-802 | 180 mm | Straight | 7.5 kg  | £12.99    |
| 03-812 | 300 mm | Straight | 29.5 kg | £42.74    |
| 03-818 | 450 mm | Straight | 22.0 kg | £28.70    |

Copings supplied in 490mm lengths, except 03-812 which is a 990mm length. Flat and once weathered copings also available, please contact Addstone Sales for further details.

### Pier Caps





Plan

### **Elevation**

| Code   | Size        | Weight  | Price ea. |
|--------|-------------|---------|-----------|
| 04-504 | 400mm x 400 | 15.0 kg | £61.27    |
| 04-506 | 500mm x 500 | 32.5 kg | £76.59    |

Other Pier Caps are also available, please contact Sales.







Addstone Way • off Anchor Road • Stoke-on-Trent • ST3 5BL **Tel: 01785 878 402 Fax: 01782 501 742** www.addstone.co.uk sales@addstone.co.uk

f