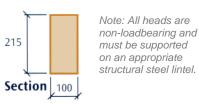

### Plain Heads

| HEAD   | Overall | Brickwork | Price   |
|--------|---------|-----------|---------|
| Code   | Length  | Opening   | ea.     |
| 02-708 | 693     | 488       | £54.10  |
| 02-709 | 771     | 566       | £60.37  |
| 02-711 | 835     | 630       | £65.21  |
| 02-713 | 890     | 685       | £69.51  |
| 02-715 | 985     | 780       | £76.87  |
| 02-716 | 1005    | 800       | £78.07  |
| 02-720 | 1120    | 915       | £87.43  |
| 02-723 | 1269    | 1064      | £99.04  |
| 02-726 | 1405    | 1200      | £109.68 |
| 02-732 | 1547 *  | 1342      | £120.74 |
| 02-736 | 1790 *  | 1585      | £139.75 |
| 02-738 | 1975 *  | 1770      | £154.19 |
| 02-740 | 2015 *  | 1810      | £156.56 |
| 02-746 | 2545 *  | 2340      | £198.56 |

\* Heads Cast in 2 pieces with central joint

(some 140mm tall heads now available from Stock)