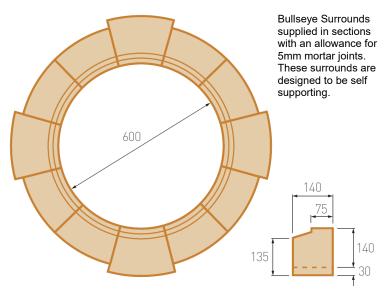

### **Bullseye Surrounds**

| Code   | Price ea. |  |
|--------|-----------|--|
| 08-065 | £297.50   |  |