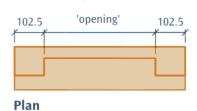

### Stooled Cills

| CILL<br>Code | Overall<br>Length | Brickwork<br>Opening | Price<br>ea. |
|--------------|-------------------|----------------------|--------------|
| 01-705       | 665               | 460                  | £46.18       |
| 01-708       | 693               | 488                  | £48.31       |
| 01-709       | 778               | 573                  | £54.03       |
| 01-711       | 835               | 630                  | £58.02       |
| 01-714       | 890               | 685                  | £61.78       |
| 01-717       | 1003              | 798                  | £69.65       |
| 01-720       | 1120              | 915                  | £77.79       |
| 01-722       | 1228              | 1023                 | £85.89       |
| 01-724       | 1340              | 1135                 | £93.04       |
| 01-726       | 1405              | 1200                 | £97.60       |
| 01-729       | 1453 *            | 1248                 | £100.89      |
| 01-732       | 1547 *            | 1342                 | £107.44      |
| 01-733       | 1565 *            | 1360                 | £108.68      |
| 01-735       | 1678 *            | 1473                 | £116.73      |
| 01-736       | 1790 *            | 1585                 | £124.30      |
| 01-738       | 1975 *            | 1770                 | £137.15      |
| 01-740       | 2015 *            | 1810                 | £139.92      |
| 01-746       | 2545 *            | 2340                 | £176.66      |

\* Cills Cast in 2 pieces with central joint