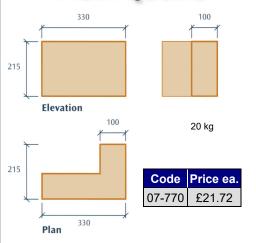

------|
| Code   | Length  | Opening   | ea.     |
| 02-708 | 693     | 488       | £54.10  |
| 02-709 | 771     | 566       | £60.37  |
| 02-711 | 835     | 630       | £65.21  |
| 02-713 | 890     | 685       | £69.51  |
| 02-715 | 985     | 780       | £76.87  |
| 02-716 | 1005    | 800       | £78.07  |
| 02-720 | 1120    | 915       | £87.43  |
| 02-723 | 1269    | 1064      | £99.04  |
| 02-726 | 1405    | 1200      | £109.68 |
| 02-732 | 1547 *  | 1342      | £120.74 |
| 02-736 | 1790 *  | 1585      | £139.75 |
| 02-738 | 1975 *  | 1770      | £154.19 |
| 02-740 | 2015 *  | 1810      | £156.56 |
| 02-746 | 2545 *  | 2340      | £198.56 |

\* Heads Cast in 2 pieces with central joint

(some 140mm tall heads now available from Stock)







# **Chamfered Quoins**



### Plain Quoins



### Clip Keystones





Tel: 01785 878 402 www.addstone.co.uk

Fax: 01782 501 742 sales@addstone.co.uk

### **Bullseye Surrounds**



| Code   | Price ea. |  |
|--------|-----------|--|
| 08-065 | £297.50   |  |

### Balustrade

Many elegant Cast Stone Balustrade styles available fast



Contact Addstone Sales for further details and request data sheet **PL02** 



### Copings



### Section

| Code   | Width  | Type     | Weight  | Price ea. |
|--------|--------|----------|---------|-----------|
| 03-802 | 180 mm | Straight | 7.5 kg  | £12.99    |
| 03-812 | 300 mm | Straight | 29.5 kg | £42.74    |
| 03-818 | 450 mm | Straight | 22.0 kg | £28.70    |

Copings supplied in 490mm lengths, except 03-812 which is a 990mm length. Flat and once weathered copings also available, please contact