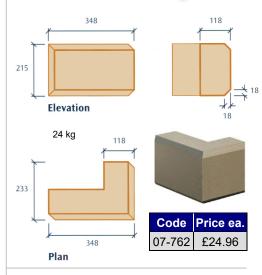

----|-----------|---------|
| Code   | Length  | Opening   | ea.     |
| 02-708 | 693     | 488       | £54.10  |
| 02-709 | 771     | 566       | £60.37  |
| 02-711 | 835     | 630       | £65.21  |
| 02-713 | 890     | 685       | £69.51  |
| 02-715 | 985     | 780       | £76.87  |
| 02-716 | 1005    | 800       | £78.07  |
| 02-720 | 1120    | 915       | £87.43  |
| 02-723 | 1269    | 1064      | £99.04  |
| 02-726 | 1405    | 1200      | £109.68 |
| 02-732 | 1547 *  | 1342      | £120.74 |
| 02-736 | 1790 *  | 1585      | £139.75 |
| 02-738 | 1975 *  | 1770      | £154.19 |
| 02-740 | 2015 *  | 1810      | £156.56 |
| 02-746 | 2545 *  | 2340      | £198.56 |

\* Heads Cast in 2 pieces with central joint

(some 140mm tall heads now available from Stock)







# **Chamfered Quoins**



### Plain Quoins



### Clip Keystones





Tel: 01785 878 402 www.addstone.co.uk

Fax: 01782 501 742 sales@addstone.co.uk

### **Bullseye Surrounds**



| Code   | Price ea. |  |
|--------|-----------|--|
| 08-065 | £297.50   |  |

### Balustrade

Many elegant Cast Stone Balustrade styles available fast



Contact Addstone Sales for further details and request data sheet **PL02** 



### Copings



### Section

| Code   | Width  | Type     | Weight  | Price ea. |
|--------|--------|----------|---------|-----------|
| 03-802 | 180 mm | Straight | 7.5 kg  | £12.99    |
| 03-812 | 300 mm | Straight | 29.5 kg | £42.74    |
| 03-818 | 450 mm | Straight | 22.0 kg | £28.70    |

Copings supplied in 490mm lengths, except 03-812 which is a 990mm length. Flat and once weathered copings also avail