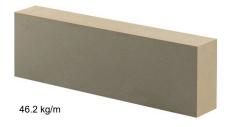

rk | Price   |
|--------|---------|-----------|---------|
| Code   | Length  | Opening   | ea.     |
| 02-708 | 693     | 488       | £54.10  |
| 02-709 | 771     | 566       | £60.37  |
| 02-711 | 835     | 630       | £65.21  |
| 02-713 | 890     | 685       | £69.51  |
| 02-715 | 985     | 780       | £76.87  |
| 02-716 | 1005    | 800       | £78.07  |
| 02-720 | 1120    | 915       | £87.43  |
| 02-723 | 1269    | 1064      | £99.04  |
| 02-726 | 1405    | 1200      | £109.68 |
| 02-732 | 1547 *  | 1342      | £120.74 |
| 02-736 | 1790 *  | 1585      | £139.75 |
| 02-738 | 1975 *  | 1770      | £154.19 |
| 02-740 | 2015 *  | 1810      | £156.56 |
| 02-746 | 2545 *  | 2340      | £198.56 |

\* Heads Cast in 2 pieces with central joint

(some 140mm tall heads now available from Stock)







# **Chamfered Quoins**



### Plain Quoins



### Clip Keystones





Tel: 01785 878 402 www.addstone.co.uk

Fax: 01782 501 742 sales@addstone.co.uk

### **Bullseye Surrounds**



| Code   | Price ea. |  |
|--------|-----------|--|
| 08-065 | £297.50   |  |

### Balustrade

Many elegant Cast Stone Balustrade styles available fast



Contact Addstone Sales for further details and request data sheet **PL02** 



### Copings



### Section

| Code   | Width  | Type     | Weight  | Price ea. |
|--------|--------|----------|---------|-----------|
| 03-802 | 180 mm | Straight | 7.5 kg  | £12.99    |
| 03-812 | 300 mm | Straight | 29.5 kg | £42.74    |
| 03-818 | 450 mm | Straight | 22.0 kg | £28.70    |

Copings supplied in 490mm lengths, except 03-812 which is a 990mm length. Flat and onc