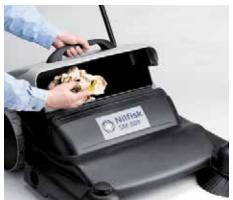

The SM 800 picks up paper, leaves - even small screws, nails, bolts, cans, crown corks and cigarettes, etc. off outdoor spaces as well as indoor floors.

The very rugged corrosion proof frame makes this manual sweeper very robust. That combined with two main and side brooms, make this compact manual sweeper extremely efficient. Furthermore, the hopper is very light, strong and equipped with a carrying handle for easy emptying.

The hopper can stay in open position so it is easy to throw big items or empty a garbage bin into the hopper

The handle can be folded without tools for storage and easy transportation

Clever handle/hopper construction keeps the hopper in place even when stored in the upright position or hung on a wall