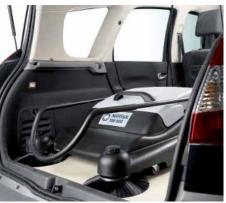

## QUICK AND EASY CLEANING

The SM 800 is a walk-behind sweeper. It's ideal for limited space or congested areas.

It's the quick clean-up solution for warehouses, small factories, car parks, retail stores, malls, schools, hotels, office buildings, bus/ railway stations, convention centres, automotive, garages and in private homes.

The SM 800 picks up paper, leaves - even small screws, nails, bolts, cans, crown corks and cigarettes, etc. off outdoor spaces as well as indoor floors.

The very rugged corrosion proof frame makes this manual sweeper very robust. That combined with two main and side brooms, make this compact manual sweeper extremely efficient. Furthermore, the hopper is very light, strong and equipped with a carrying handle for easy emptying.