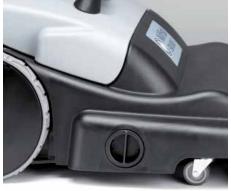

The hopper can stay in open position so it is easy to throw big items or empty a garbage bin into the hopper

The handle can be folded without tools for storage and easy transportation

Clever handle/hopper construction keeps the hopper in place even when stored in the upright position or hung on a wall