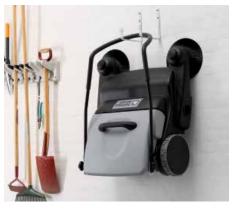

The hopper can stay in open position so it is easy to throw big items or empty a garbage bin into the hopper

The handle can be folded without tools for storage and easy transportation

Clever handle/hopper construction keeps the hopper in place even when stored in the upright position or hung on a wall