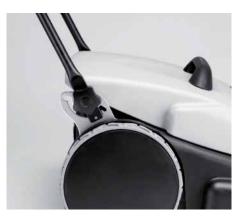

- Over throw system with two brooms gives excellent sweeping performance when sweeping large debris
- Large ergonomic handle with a soft grip makes the machine easy to manoeuvre
- Dual caster wheels in the front are positioned behind the side brooms and are therefore always in a clean swept area
- Large non-marking wheels make it easy to push and extremely manoeuvrable
- · Rugged corrosion proof frame
- · Large 34 litre hopper
- · Quick and fume-free operation
- Mechanically simple, it's virtually service free. Maintenance is fast and simple