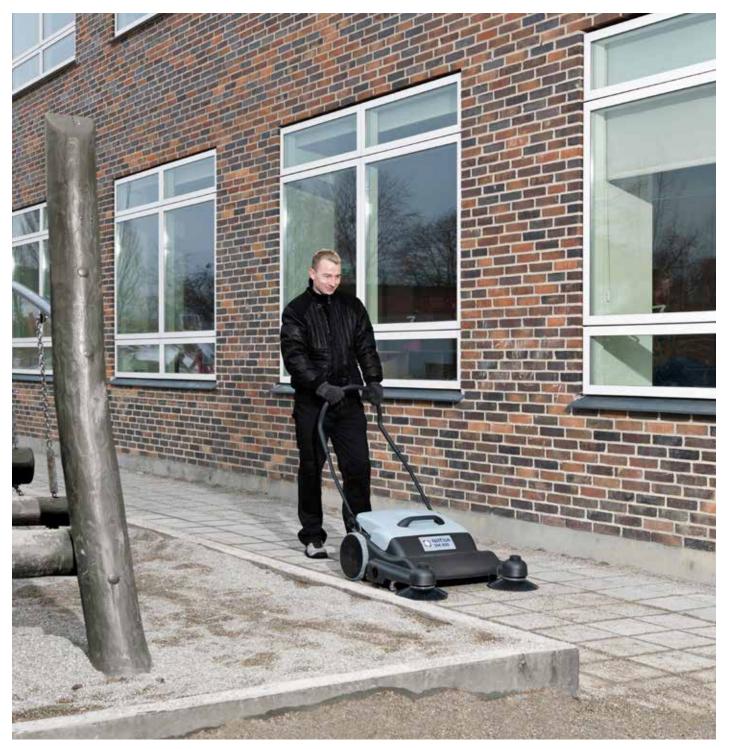

## QUICK AND EASY CLEANING

The SM 800 is a walk-behind sweeper. It's ideal for limited space or congested areas.

It's the quick clean-up solution for warehouses, small factories, car parks, retail stores, malls, schools, hotels, office buildings, bus/ railway stations, convention centres, automotive, garages and in private homes.

The SM 800 picks up paper, leaves - even small screws, nails, bolts, cans, crown corks and cigarettes, etc. off outdoor spaces as well as indoor floors.

The very rugged corrosion proof frame makes this manual sweeper very robust. That combined with two main and side brooms, make this compact manual sweeper extremely efficient. Furthermore, the hopper is very light, strong and equipped with a carrying handle for easy emptying.