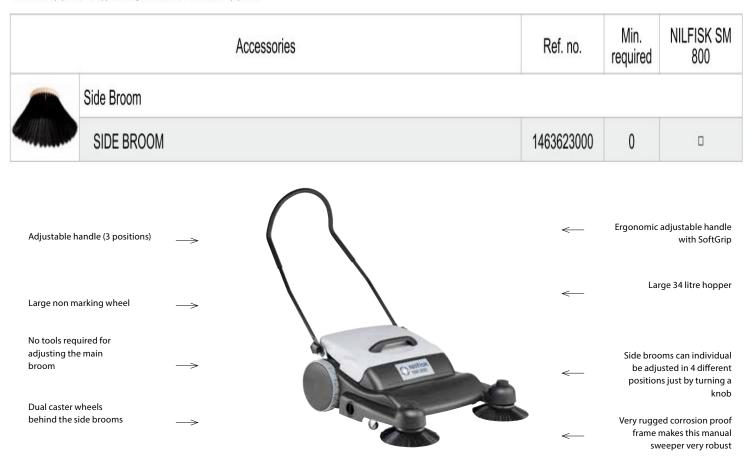

- Over throw system with two brooms gives excellent sweeping performance when sweeping large debris
- Large ergonomic handle with a soft grip makes the machine easy to manoeuvre
- Dual caster wheels in the front are positioned behind the side brooms and are therefore always in a clean swept area
- Large non-marking wheels make it easy to push and extremely manoeuvrable
- · Rugged corrosion proof frame
- · Large 34 litre hopper
- · Quick and fume-free operation
- Mechanically simple, it's virtually service free. Maintenance is fast and simple

The handle can be adjusted to fit the operator height (3 positions)

Main broom can be adjusted in 4 different positions without the use of tools.

5 times faster than a traditional broom, saving time and costs

The hopper can stay in open position so it is easy to throw big items or empty a garbage bin into the hopper

The handle can be folded without tools for storage and easy transportation

Clever handle/hopper construction keeps the hopper in place even when stored in the upright position or hung on a wall