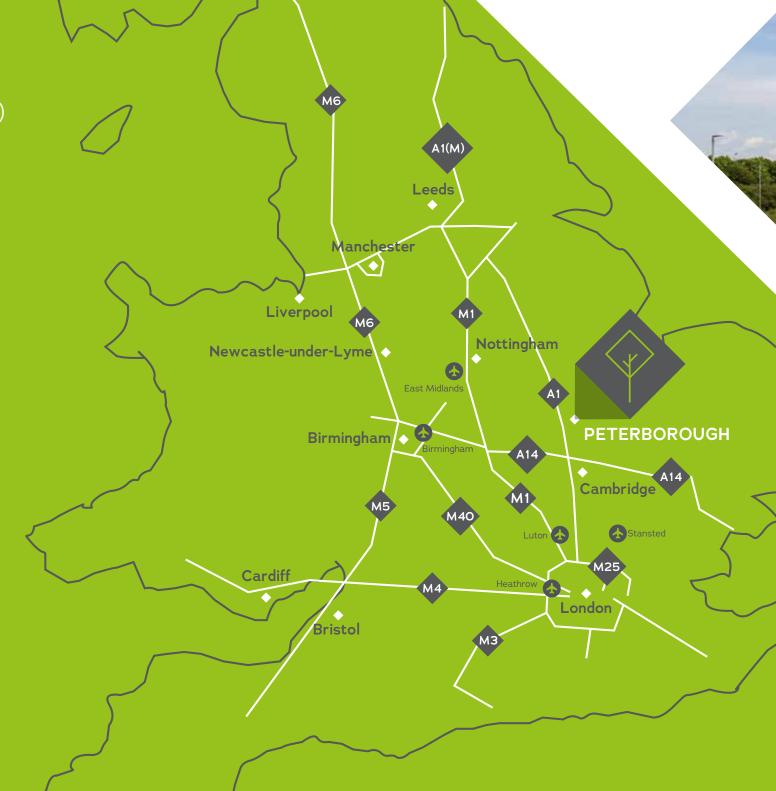

### WELL CONNECTED

Lynch Wood Park has excellent connectivity via road and rail.

London is just 45 minutes away by train and, with great access to the A1 and A14, the scheme is connected to the wider UK via the national motorway network. There are also four international airports within an hour and a half.

#### BY CAR

| Birmingham | 85 miles  |
|------------|-----------|
| Cambridge  | 40 miles  |
| London     | 98 miles  |
| Manchester | 155 miles |
| Nottingham | 58 miles  |

### **BY TRAIN**

| London     | 45 minutes         |
|------------|--------------------|
| Cambridge  | 50 minutes         |
| Birmingham | 1 hour 46 minutes  |
| Leeds      | 1 hour 50 minutes  |
| Manchester | 2 hours 29 minutes |