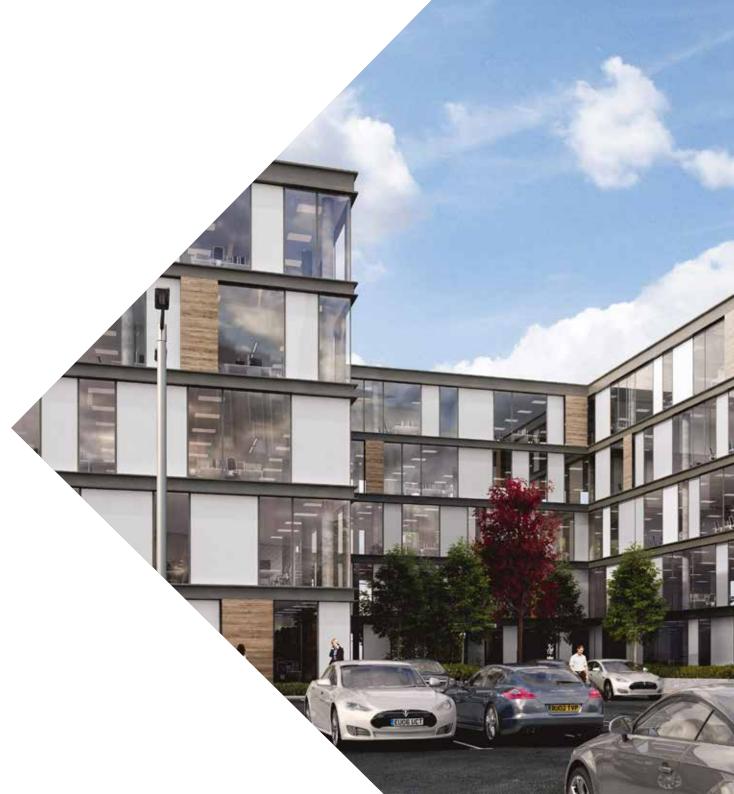

## **DEVELOPMENT**OPPORTUNITY



### **OPTION ONE**

Proposed 3 storey office Area per level - 26,666 sq ft (2,477 sq m)



### **OPTION TWO**

Proposed 4 storey office Area per level - 20,000 sq ft (1,858 sq m)



### **OPTION THREE**

Proposed 4 storey office Area per level - 20,000 sq ft (2x10,000 sq ft) (2x929 sq m)



# **DEVELOPMENT**TIMELINE













### WELL CONNECTED



Lynch Wood Park has excellent connectivity via road and rail.

London is just 45 minutes away by train and, with great access to the A1 and A14, the scheme is connected to the wider UK via the national motorway network. There are also four international airports within an hour and a half.

#### BY CAR

| Birmingham | 85 miles  |
|------------|-----------|
| Cambridge  | 40 miles  |
| London     | 98 miles  |
| Manchester | 155 miles |
| Nottingham | 58 miles  |

### **BY TRAIN**

| London     | 45 minutes         |
|------------|--------------------|
| Cambridge  | 50 minutes         |
| Birmingham | 1 hour 46 minutes  |
| Leeds      | 1 hour 50 minutes  |
| Manchester | 2 hours 29 minutes |

**SAT NAV: PE2 6FY** 







Willia