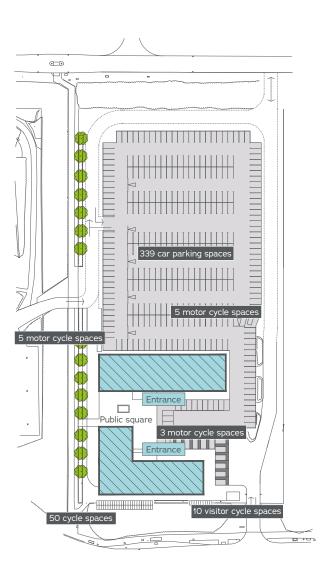

### **OPTION ONE**

Proposed 3 storey office Area per level - 26,666 sq ft (2,477 sq m)

### **OPTION TWO**

Proposed 4 storey office Area per level - 20,000 sq ft (1,858 sq m)

### **OPTION THREE**

Proposed 4 storey office Area per level - 20,000 sq ft (2x10,000 sq ft) (2x929 sq m)