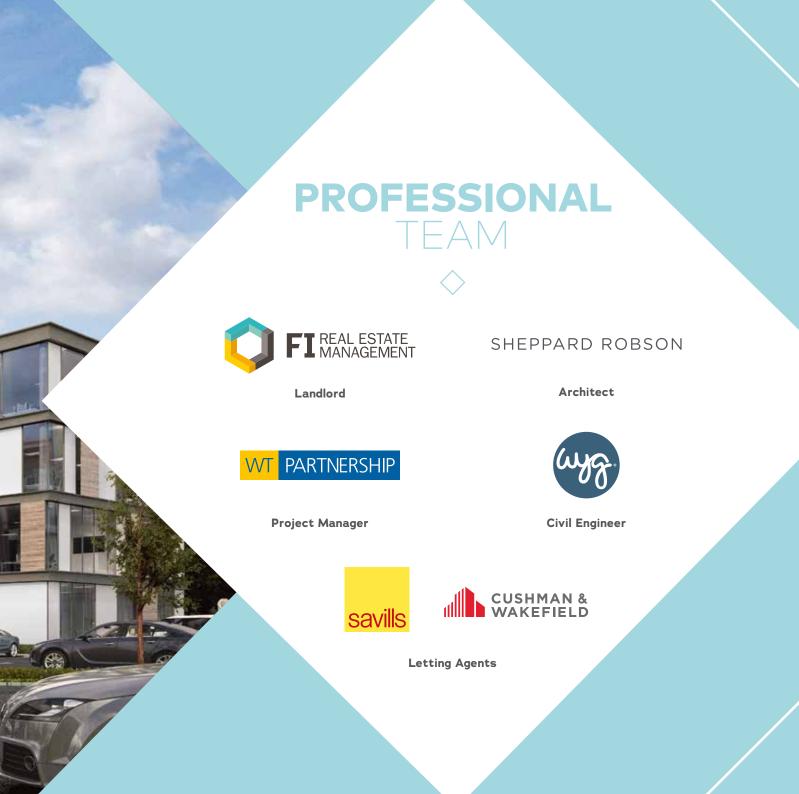

## **DEVELOPMENT**OPPORTUNITY



### **OPTION ONE**

Proposed 3 storey office Area per level - 26,666 sq ft (2,477 sq m)



### **OPTION TWO**

Proposed 4 storey office Area per level - 20,000 sq ft (1,858 sq m)



### **OPTION THREE**

Proposed 4 storey office Area per level - 20,000 sq ft (2x10,000 sq ft) (2x929 sq m)



# **DEVELOPMENT**TIMELINE













### WELL CONNECTED



Lynch Wood Park has excellent connectivity via road and rail.

London is just 45 minutes away by train and, with great access to the A1 and A14, the scheme is connected to the wider UK via the national motorway network. There are also four international airports within an hour and a half.

#### BY CAR

| Birmingham | 85 miles  |
|------------|-----------|
| Cambridge  | 40 miles  |
| London     | 98 miles  |
| Manchester | 155 miles |
| Nottingham | 58 miles  |

### **BY TRAIN**

| London     | 45 minutes         |
|------------|--------------------|
| Cambridge  | 50 minutes         |
| Birmingham | 1 hour 46 minutes  |
| Leeds      | 1 hour 50 minutes  |
| Manchester | 2 hours 29 minutes |

**SAT NAV: PE2 6FY** 







William Rose

01733 201 391 wrose@savills.com