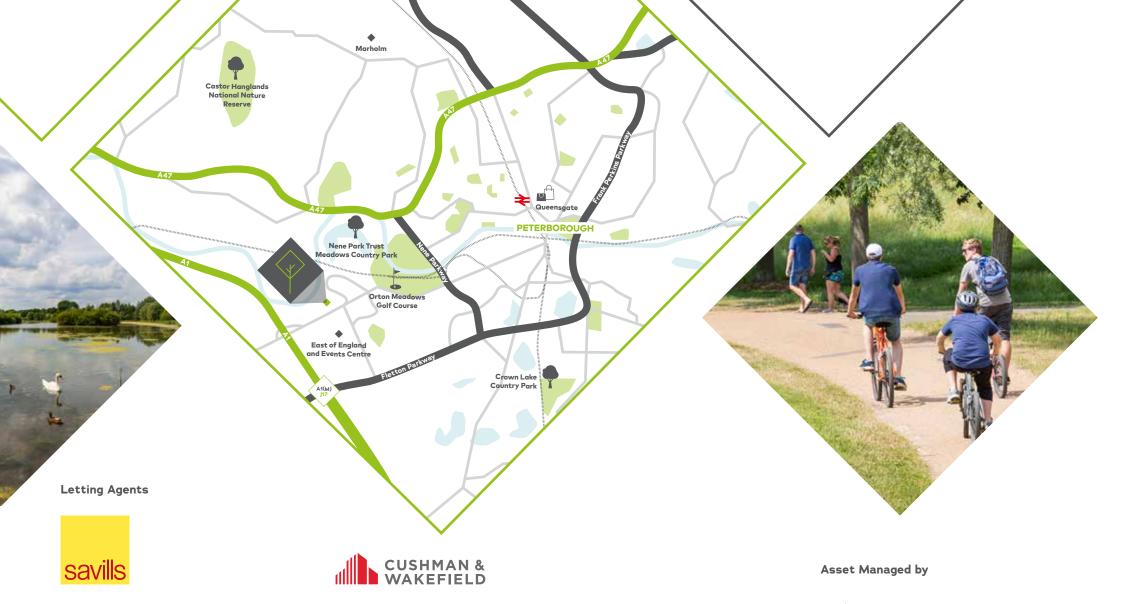

### WELL CONNECTED

Lynch Wood Park has excellent connectivity via road and rail.

London is just 45 minutes away by train and, with great access to the A1 and A14, the scheme is connected to the wider UK via the national motorway network. There are also four international airports within an hour and a half.