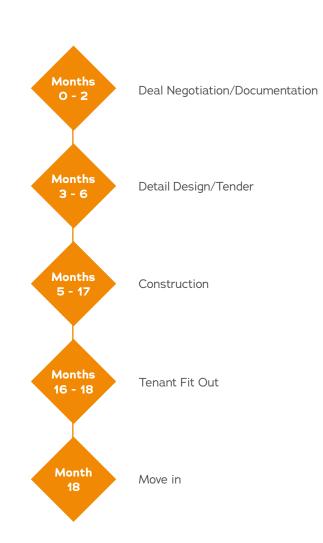

## **DEVELOPMENT**OPPORTUNITY



### **OPTION ONE**

Proposed 3 storey office Area per level - 26,666 sq ft (2,477 sq m)



### **OPTION TWO**

Proposed 4 storey office Area per level - 20,000 sq ft (1,858 sq m)



### **OPTION THREE**

Proposed 4 storey office Area per level - 20,000 sq ft (2x10,000 sq ft) (2x929 sq m)



# **DEVELOPMENT**TIMELINE













### WELL CONNECTED



Lynch Wood Park has excellent connectivity via road and rail.

London is just 45 minutes away by train and, with great access to the A1 and A14, the scheme is connected to the wider UK via the national motorway network. There are also four international airports within an hour and a half.

#### BY CAR

| Birmingham | 85 miles  |
|------------|-----------|
| Cambridge  | 40 miles  |
| London     | 98 miles  |
| Manchester | 155 miles |
| Nottingham | 58 miles  |

### **BY TRAIN**

| London     | 45 minutes         |
|------------|--------------------|
| Cambridge  | 50 minutes         |
| Birmingham | 1 hour 46 minutes  |
| Leeds      | 1 hour 50 minutes  |
| Manchester | 2 hours 29 minutes |

**SAT NAV: PE2 6FY** 







William Rose

01733 201 391 wrose@sav