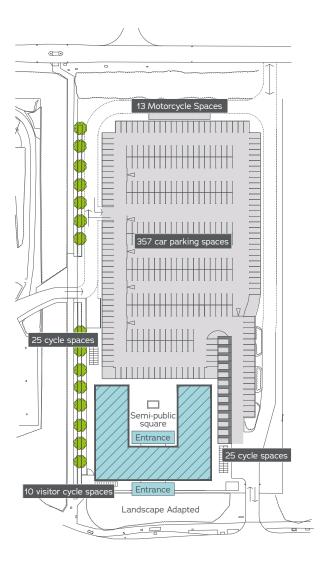

### **OPTION THREE**

Proposed 4 storey office Area per level - 20,000 sq ft (2x10,000 sq ft) (2x929 sq m)