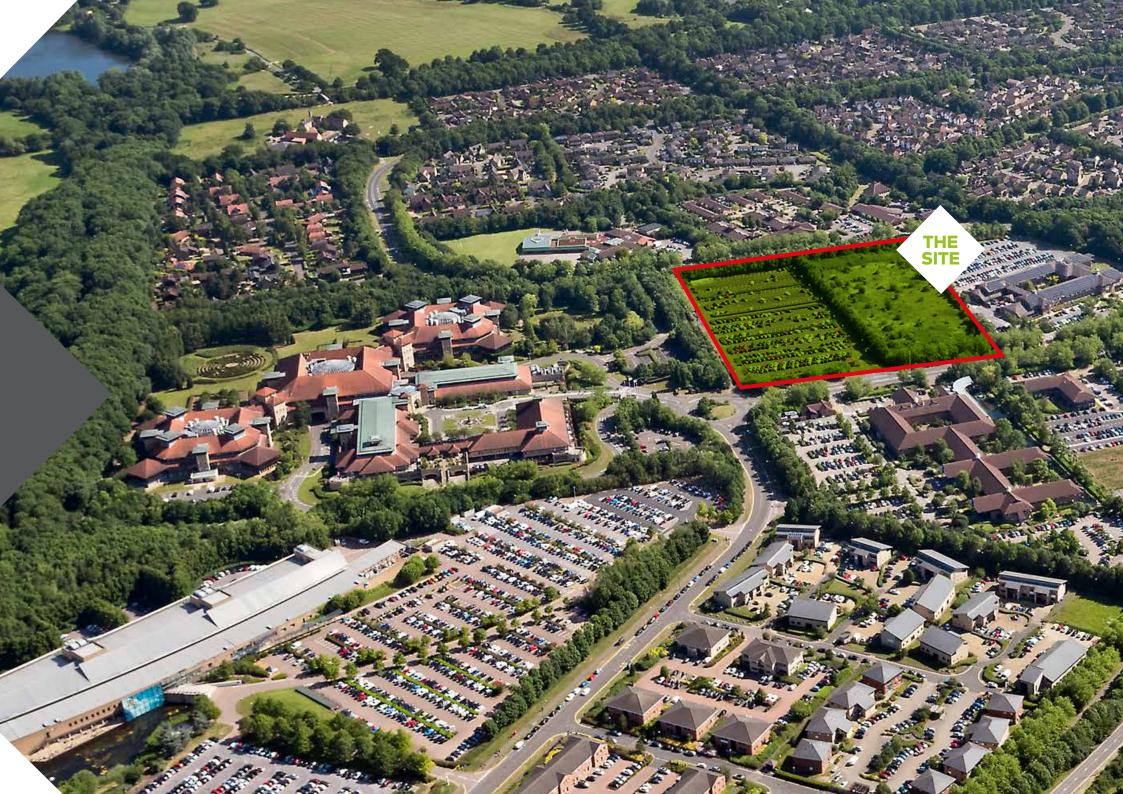

### WELL CONNECTED

Lynch Wood Park has excellent connectivity via road and rail.

London is just 45 minutes away by train and, with great access to the A1 and A14, the scheme is connected to the wider UK via the national motorway network. There are also four international airports within an hour and a half.