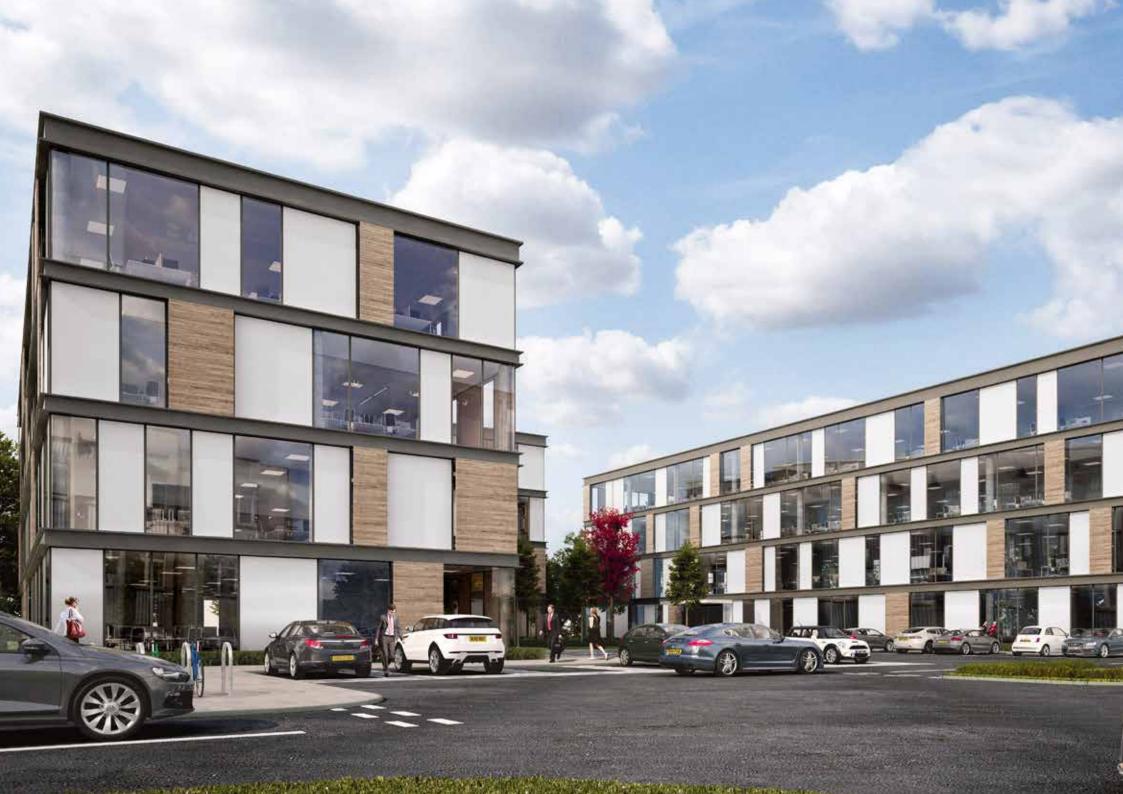

## **DEVELOPMENT**OPPORTUNITY



### **OPTION ONE**

Proposed 3 storey office Area per level - 26,666 sq ft (2,477 sq m)



### **OPTION TWO**

Proposed 4 storey office Area per level - 20,000 sq ft (1,858 sq m)



### **OPTION THREE**

Proposed 4 storey office Area per level - 20,000 sq ft (2x10,000 sq ft) (2x929 sq m)



# **DEVELOPMENT**TIMELINE













### WELL CONNECTED



Lynch Wood Park has excellent connectivity via road and rail.

London is just 45 minutes away by train and, with great access to the A1 and A14, the scheme is connected to the wider UK via the national motorway network. There are also four international airports within an hour and a half.

#### BY CAR

| Birmingham | 85 miles  |
|------------|-----------|
| Cambridge  | 40 miles  |
| London     | 98 miles  |
| Manchester | 155 miles |
| Nottingham | 58 miles  |

### **BY TRAIN**

| London     | 45 minutes         |
|------------|--------------------|
| Cambridge  | 50 minutes         |
| Birmingham | 1 hour 46 minutes  |
| Leeds      | 1 hour 50 minutes  |
| Manchester | 2 hours 29 minutes |

**SAT NAV: PE2 6FY** 







William Rose

01733 201 391 wrose@savills.c