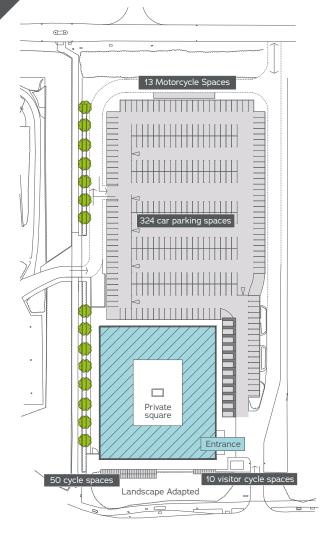

### **OPTION ONE**

Proposed 3 storey office Area per level - 26,666 sq ft (2,477 sq m)

### **OPTION TWO**

Proposed 4 storey office Area per level - 20,000 sq ft (1,858 sq m)