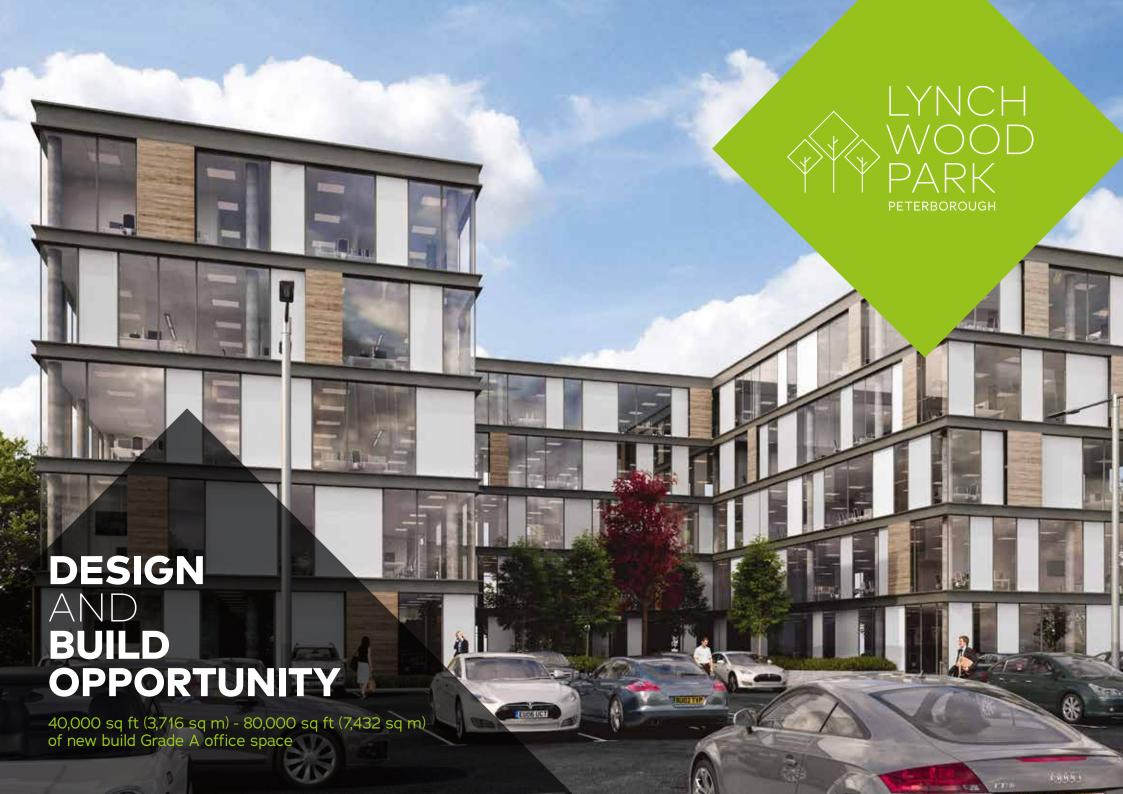

## **DEVELOPMENT**OPPORTUNITY



### **OPTION ONE**

Proposed 3 storey office Area per level - 26,666 sq ft (2,477 sq m)



### **OPTION TWO**

Proposed 4 storey office Area per level - 20,000 sq ft (1,858 sq m)



### **OPTION THREE**

Proposed 4 storey office Area per level - 20,000 sq ft (2x10,000 sq ft) (2x929 sq m)



# **DEVELOPMENT**TIMELINE













### WELL CONNECTED



Lynch Wood Park has excellent connectivity via road and rail.

London is just 45 minutes away by train and, with great access to the A1 and A14, the scheme is connected to the wider UK via the national motorway network. There are also four international airports within an hour and a half.

#### BY CAR

| Birmingham | 85 miles  |
|------------|-----------|
| Cambridge  | 40 miles  |
| London     | 98 m