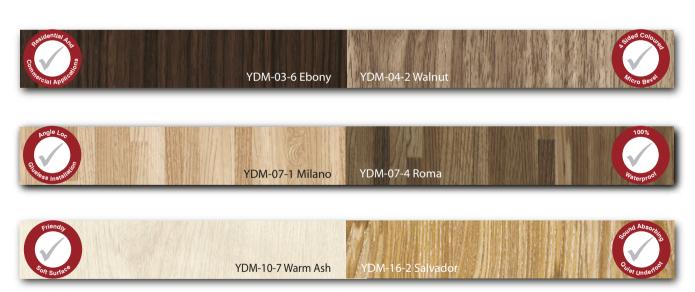

### Laminate Range

Core: Styrofoam Surface: High pressure decorated laminate

Installation substrate: flat, solid surface required Fixing: High grab adhesive (2 per board)

2400 x 1200 x 10 mm

### **Best Seller**

Classic Marble

Our Aquabord laminate panels are considered our highest quality offering for bathrooms and shower rooms, and feature a high pressure decorative laminate bonded to a water resistant Styrofoam core. A balancing laminate is bonded to the reverse to guarantee the structure of a panel that is light but extremely tough and hard wearing.

All of this provides a smooth, watertight finish that is completely hygienic and requires only minimal maintenance. Aquabord is warm to the touch and provides a practical and tactile alternative to tiles.