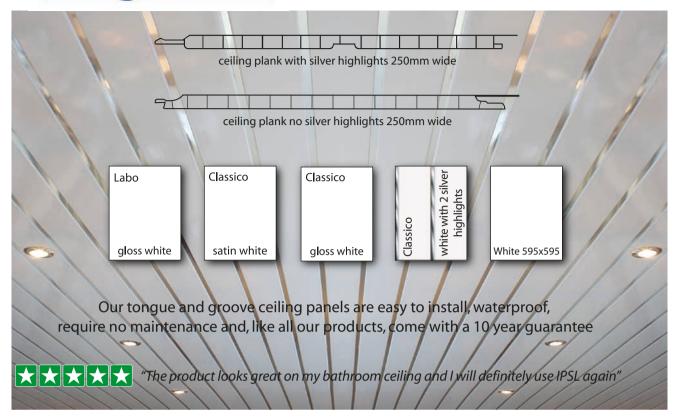

# Ceiling Panel Range

Bathroom floors need to be able to withstand regular soaking and non-waterproof laminate flooring runs the risk of delaminating from the wooden substrate. Our bath floors use the same easy fit interlocking system as traditional laminate flooring but are manufactured from polymers instead of MDF. Never worry about water and laminate flooring again! Aquafloor, with it's unique qualities, can be used for residential and commercial applications where traditional wooden or laminate flooring cannot.