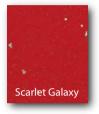

### White Sparkle

Based on our Aquaclad range, but at a 1000mm width and with a thicker wall, these panels can provide a joint free wall covering in shower enclosures and minimum joints within wet-rooms. Aquabord panels are designed for their durability and functionality, and with ease of installation in mind. Each panel is simply cut to size and affixed directly to the wall, with no visible screws or nails. The Aquabord collection combines luxurious effects with elegant timeless designs. From the modern yet classic looks of the stone and marble effects to the eye-catching sparkle designs, the range can instantly transform your bathroom.