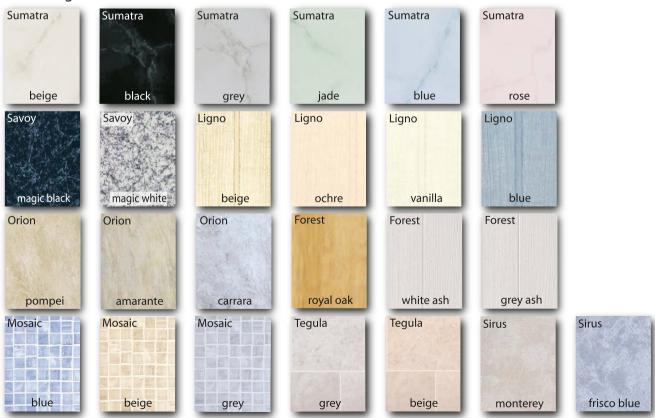

# Narrow T&G Range

panel width ranges from 100-333mm depending on design please see our price list for dimensions and pack size

Our Aquaclad PVC wall panels are waterproof, easy to fit, and really easy to keep clean. This range of decorative panels are in narrow widths, making the panels easy to handle and install. PVC panels fit together with a waterproof tongue and groove joint (just apply a small amount of silicone in the groove), are fixed with our High Grab adhesive and finished with our trims.

Aquaclad PVC wall panels can be used as bathroom wall panels, shower wall panels, kitchen wall panels or as a decorative wall covering in any room!