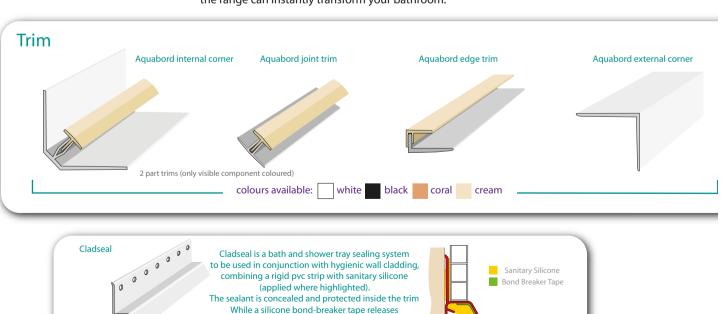

ge

Core: Hollow Surface: uPVC Installation substrate: flat, solid surface required Fixing: High grab adhesive (2 per board)



#### **Best Seller**



### White Sparkle

Based on our Aquaclad range, but at a 1000mm width and with a thicker wall, these panels can provide a joint free wall covering in shower enclosures and minimum joints within wet-rooms. Aquabord panels are designed for their durability and functionality, and with ease of installation in mind. Each panel is simply cut to size and affixed directly to the wall, with no visible screws or nails. The Aquabord collection combines luxurious effects with elegant timeless designs. From the modern yet classic looks of the stone and marble effects to the eye-catching sparkle designs, the range can instantly transform your bathroom.



the sealant off the trim for flexibility



### Laminate Range

Core: Styrofoam Surface: High pressure decorated laminate

Installation substrate: flat, solid surface required Fixing: High grab adhesive (2 per board)

2400 x 1200 x 10 mm

### **Best Seller**



















Classic Marble

Our Aquabord laminate panels are considered our highest quality offering for bathrooms and shower rooms, and feature a high pressure decorative laminate bonded to a water resistant Styrofoam core. A balancing laminate is bonded to the reverse to guarantee the structure of a panel that is light but extremely tough and hard wearing.

All of this provides a smooth, watertight finish that is completely hygienic and requires only minimal maintenance. Aquabord is warm to the touch and provides a practical