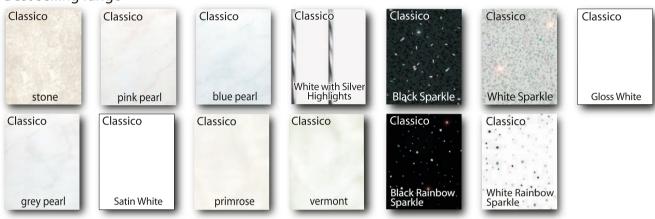

### White Sparkle

Based on our Aquaclad range, but at a 1000mm width and with a thicker wall, these panels can provide a joint free wall covering in shower enclosures and minimum joints within wet-rooms. Aquabord panels are designed for their durability and functionality, and with ease of installation in mind. Each panel is simply cut to size and affixed directly to the wall, with no visible screws or nails. The Aquabord collection combines luxurious effects with elegant timeless designs. From the modern yet classic looks of the stone and marble effects to the eye-catching sparkle designs, the range can instantly transform your bathroom.

#### More ranges

🗙 🗙 🛨 "The Classico White Sparkle transformed our bathroom. A great alternative to tiles and painting"