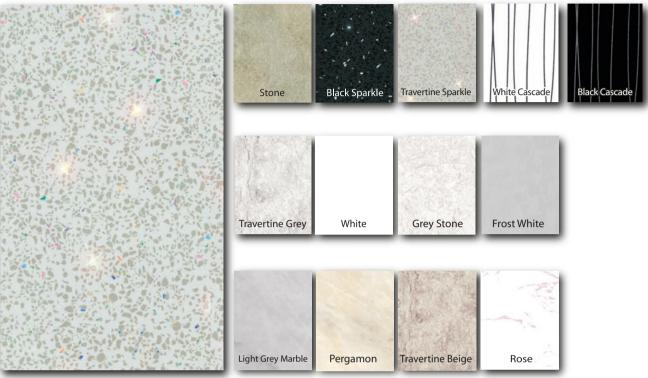

### White Sparkle

Based on our Aquaclad range, but at a 1000mm width and with a thicker wall, these panels can provide a joint free wall covering in shower enclosures and minimum joints within wet-rooms. Aquabord panels are designed for their durability and functionality, and with ease of installation in mind. Each panel is simply cut to size and affixed directly to the wall, with no visible screws or nails. The Aquabord collection combines luxurious effects with elegant timeless designs. From the modern yet classic looks of the stone and marble effects to the eye-catching sparkle designs, the range can instantly transform your bathroom.