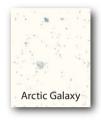

### White Sparkle

Based on our Aquaclad range, but at a 1000mm width and with a thicker wall, these panels can provide a joint free wall covering in shower enclosures and minimum joints within wet-rooms. Aquabord panels are designed for their durability and functionality, and with ease of installation in mind. Each panel is simply cut to size and affixed directly to the wall, with no visible screws or nails. The Aquabord collection combines luxurious effects with elegant timeless designs. From the modern yet classic looks of the stone and marble effects to the eye-catching sparkle designs, the range can instantly transform your bathroom.