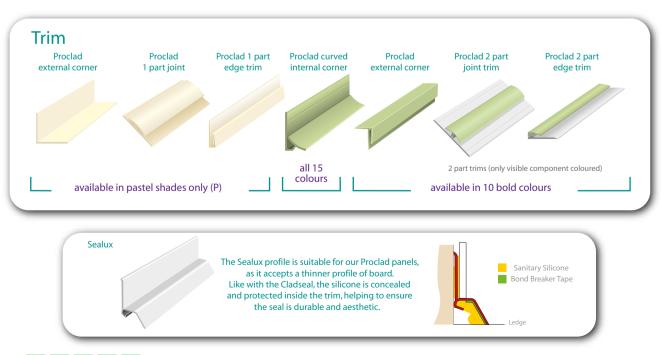

# 

Our Proclad colour range can provide a unique finish to a wide range of applications, from commercial or domestic wet-rooms, to beautiful feature walls and kitchen splash backs.

These panels are extremely durable, high impact resistant (once fitted to a solid substrate) and offer a grout free, easy to maintain environment. All designs are available with colour matched trim and silicone, to help ensure that your project is complete to the highest standard.