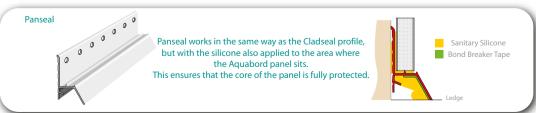

lity



### Laminate Range

Core: Styrofoam Surface: High pressure decorated laminate

Installation substrate: flat, solid surface required Fixing: High grab adhesive (2 per board)

2400 x 1200 x 10 mm

### **Best Seller**



















Classic Marble

Our Aquabord laminate panels are considered our highest quality offering for bathrooms and shower rooms, and feature a high pressure decorative laminate bonded to a water resistant Styrofoam core. A balancing laminate is bonded to the reverse to guarantee the structure of a panel that is light but extremely tough and hard wearing.

All of this provides a smooth, watertight finish that is completely hygienic and requires only minimal maintenance. Aquabord is warm to the touch and provides a practical and tactile alternative to tiles.





\*The Classic Marble effect is stunning and so easy to clean"



### Proclad Range

Core: Solid uPVC Surface: uPVC Installation substrate: flat, solid surface required Fixing: High grab adhesive (2 per board)

Dark Cherry

2440x1220x2.5mm

# 

Our Proclad colour range can provide a unique finish to a wide range of applications, from commercial or domestic wet-rooms, to beautiful feature walls and kitchen splash backs.

These panels are extremely durable, high impact resistant (once fitted to a solid substrate) and offer a grout free, easy to maintain environment. All designs are available with colour matched trim and silicone, to help ensure that your project is complete to the highest standard.



★★★★ "Quality products from an exceptional company"



# Ceiling Panel Range











Ba