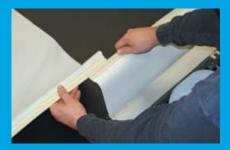

## 4 Spring-Loaded Base

Protects your graphic during transportation and storage. The base also contains a **Graphic Exchange Strip** (below) which allows you to easily change your graphics on-site.

Simply swivels open during use and back for streamlined packing.

## **Shapes Collection** Specifications

The front graphic panels in the Shapes Collection can be cut in a variety of designs to best fit your brand.

Change your look or message without investing in new hardware. The Graphic Exchange System allows you to easily change out your graphic panel.