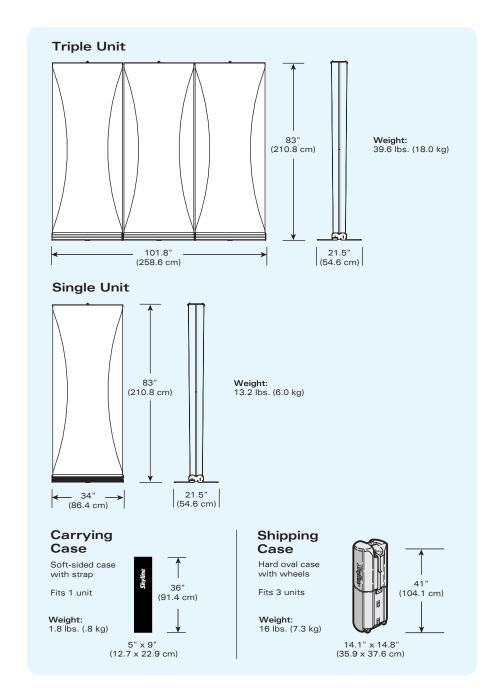

## Carrying Case and Shipping Case

Available soft-sided case and hard shipping case for multiple units provide protection during transport.

## **Shapes Collection** Specifications

The front graphic panels in the Shapes Collection can be cut in a variety of designs to best fit your brand.

Change your look or message without investing in new hardware. The Graphic Exchange System allows you to easily change out your graphic panel.