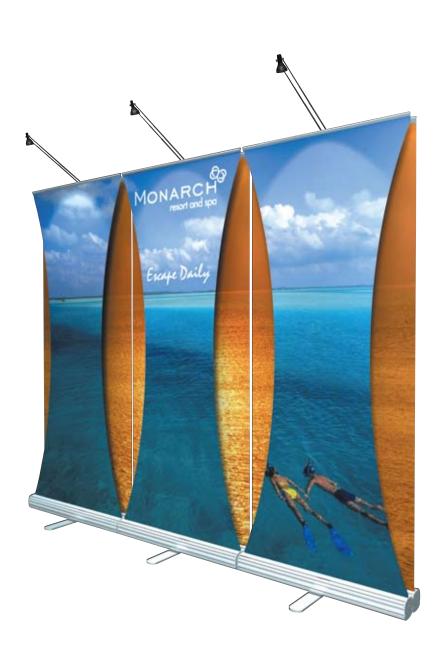

# Impact and Convenience: Shapes Collection

The most unique banner stand available! Skyline's Shapes Collection Banner Stand gives you visual impact and depth with layered graphics profiled to complement your message and brand.

## Sets Up In Seconds

1 Halogen Lighting - 50 Watt Simply clips to the graphic spacer bar and highlights your graphic.

## **2** Graphic Support Pole Sections are conveniently shockcorded for easy set up. The pole is hidden between panels.

3 Layered Fabric Graphics Communicate your message in style with vibrant, durable fabric or UV graphics. Front panel is profiled for a layered, custom look.

## 4 Spring-Loaded Base

Protects your graphic during transportation and storage. The base also contains a **Graphic Exchange Strip** (below) which allows you to easily change your graphics on-site.

Simply swivels open during use and back for streamlined packing.