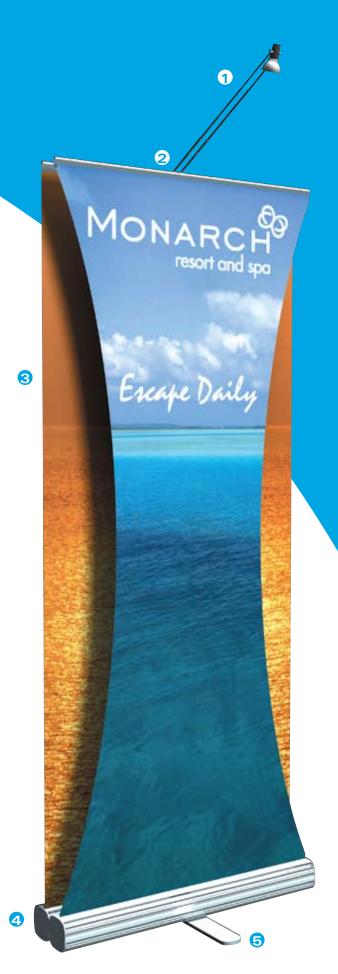

## Sets Up In Seconds

1 Halogen Lighting - 50 Watt Simply clips to the graphic spacer bar and highlights your graphic.

## **2** Graphic Support Pole Sections are conveniently shockcorded for easy set up. The pole is hidden between panels.

3 Layered Fabric Graphics Communicate your message in style with vibrant, durable fabric or UV graphics. Front panel is profiled for a layered, custom look.

## 4 Spring-Loaded Base

Protects your graphic during transportation and storage. The base also contains a **Graphic Exchange Strip** (below) which allows you to easily change your graphics on-site.

Simply swivels open during use and back for streamlined packing.