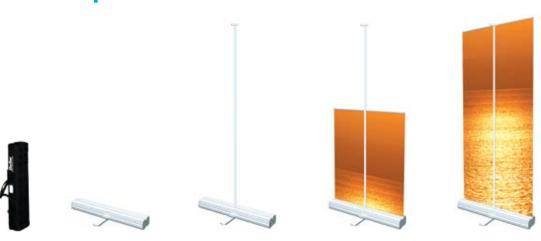

### Lightweight and Convenient

Shapes Collection is lightweight and, even with its unique graphic layers, sets up quickly and easily.

## Carrying Case and Shipping Case

Available soft-sided case and hard shipping case for multiple units provide protection during transport.