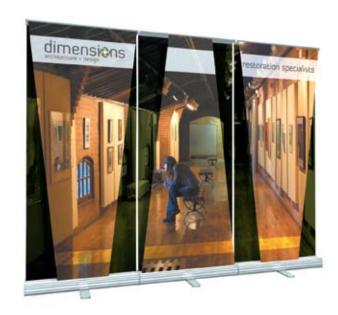

## **Designed to Impress**

Big, colorful graphics that support and convey your marketing message are sure to impress clients and prospects – giving you the opportunity to engage and sell.

## **2** Graphic Support Pole Sections are conveniently shockcorded for easy set up. The pole is hidden between panels.

3 Layered Fabric Graphics Communicate your message in style with vibrant, durable fabric or UV graphics. Front panel is profiled for a layered, custom look.