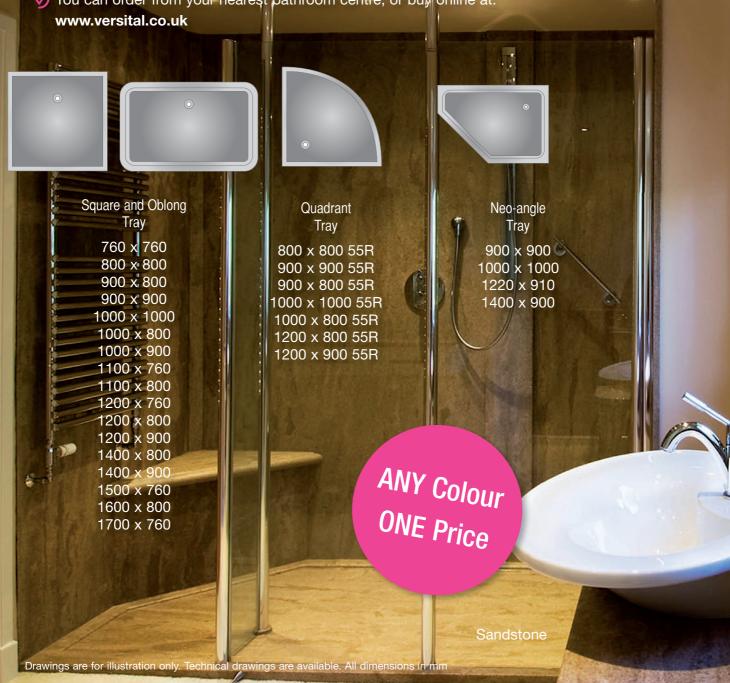

## Shower Trays

## High-quality stone resin shower trays.

- Available in a large range of sizes to fit most standard bathroom installations and shower screens.
- Being cast from high quality stone resin, every shower tray is 100% waterproof and stain-resistant.
- Shower trays feature a category 2 anti-slip base to commercial grade standards.
- Waste aperture 90mm to suit most standard waste and finish sets.
- Shower trays are 50mm high. Bespoke options of 100mm thick are available upon request.
- You can order from your nearest bathroom centre, or buy online at:

Available in over 90 different marble, granite and sparkle colours!