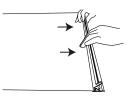

Close the facia and depress the lock button to securely lock the facia.

Open the two snap style graphic rails.

Load the narrow ends of the graphic into each snap rail.

Gently depress both snap rails until shut.