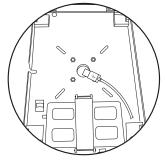

Connect the underside of the circular steel base to one end of the aluminium post

Connect the circular acrylic table to the other end of the aluminium post

Unlock and open the facia of the tablet enclosure, feed the power cable through the circular slot in the rear plate, then down through the aluminium post, until it appears on the underside of the floor base.