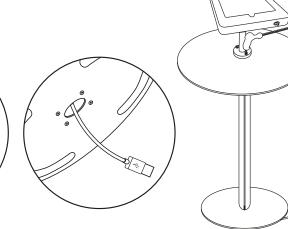

Connect the underside of the circular steel base to one end of the aluminium post

Connect the circular acrylic table to the other end of the aluminium post

Unlock and open the facia of the tablet enclosure, feed the power cable through the circular slot in the rear plate, then down through the aluminium post, until it appears on the underside of the floor base.

Connect the tablet enclosure to the top of the aluminium post.

Open the facia of the tablet enclosure.

maxedisplay.co.uk

Open the facia of the tablet enclosure.

Attach the power cable to the tablet then carefully positionit in the enclosure.