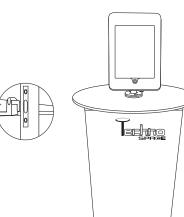

Connect the underside of the circular steel base to one end of the aluminium post

Connect the circular acrylic table to the other end of the aluminium post

Unlock and open the facia of the tablet enclosure, feed the power cable through the circular slot in the rear plate, then down through the aluminium post, until it appears on the underside of the floor base.

Connect the tablet enclosure to the top of the aluminium post.

Open the facia of the tablet enclosure.

maxedisplay.co.uk

Open the facia of the tablet enclosure.

Attach the power cable to the tablet then carefully positionit in the enclosure.

Close the facia and depress the lock button to securely lock the facia.

Open the two snap style graphic rails.

Load the narrow ends of the graphic into each snap rail.

Gently depress both snap rails until shut.