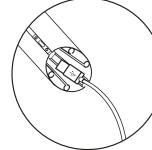

Connect the tablet enclosure to the top of the aluminium post.

Open the facia of the tablet enclosure.

maxedisplay.co.uk

Open the facia of the tablet enclosure.

Attach the power cable to the tablet then carefully positionit in the enclosure.