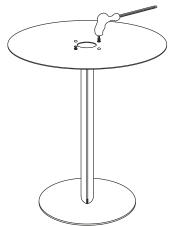

Connect the underside of the circular steel base to one end of the aluminium post

Connect the circular acrylic table to the other end of the aluminium post

Unlock and open the facia of the tablet enclosure, feed the power cable through the circular slot in the rear plate, then down through the aluminium post, until it appears on the underside of the floor base.

Connect the tablet enclosure to the top of the aluminium post.

Open the facia of the tablet enclosure.

maxedisplay.co.uk

Open the facia of the tablet enclosure.

Attach the power cable to the tablet then carefully positionit in the enclosure.