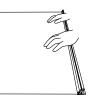

Close the facia and depress the lock button to securely lock the facia.

Open the two snap style graphic rails.

Load the narrow ends of the graphic into each snap rail.

Gently depress both snap rails until shut.