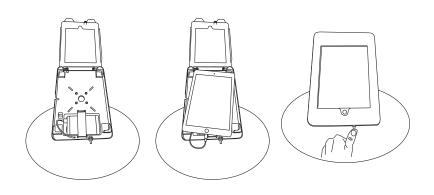

Connect the tablet enclosure to the top of the aluminium post.

Open the facia of the tablet enclosure.

maxedisplay.co.uk

Open the facia of the tablet enclosure.

Attach the power cable to the tablet then carefully positionit in the enclosure.

Close the facia and depress the lock button to securely lock the facia.

Open the two snap style graphic rails.

Load the narrow ends of the graphic into each snap rail.

Gently depress both snap rails until shut.