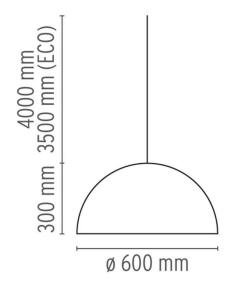

## General -

Designer: Marcel Wanders

Material: Class / Plaster / Stainless Steel

Finish: Glossy White / Glossy Black / Matt Gold / Matt
Rusty Brown

Height: 300mm

Width: 600mm

4000mm

#### Electrical Spec -

Max Cable Length::

| Mounting:  | Pendant      |
|------------|--------------|
| Lamp:      | 1 x E27 HSGS |
| Degree:    | N/A          |
| Wattage:   | 105W         |
| Lumens:    | N/A          |
| Kelvin:    | N/A          |
| CRI:       | N/A          |
| Voltage:   | 230V         |
| Dimmable:  | TBC          |
| IP Rating: | IP20         |
|            |              |
|            |              |