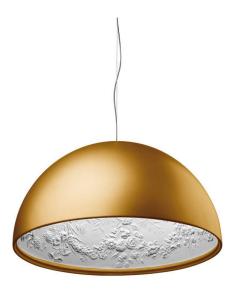

## Description -

Suspension luminaire providing diffused lighting. hemispherical, mechanically – processed cast plaster diffuser, painted white inside. Outer finish: rust, glossy black, glossy, white or matte gold. Plaster diffuser support in die-cast aluminium alloy. Upper cable gland and blocking ring nut in black injection – moulded, upper and lower silicon shock absorbers. Lamp holder and fixing support in PPS. Flashed and blown opal glass diffuser. Moulded frieze I photo – etched and mechanically drawn AISI 304 steel. Moulded and galvanized steel ceiling attachment. Grey, injection – moulded PC rose, painted the same colour as the body.

## General -

Designer: Marcel Wanders

Material: Class / Plaster / Stainless Steel

Finish: Glossy White / Glossy Black / Matt Gold / Matt
Rusty Brown

Height: 300mm

Width: 600mm

4000mm