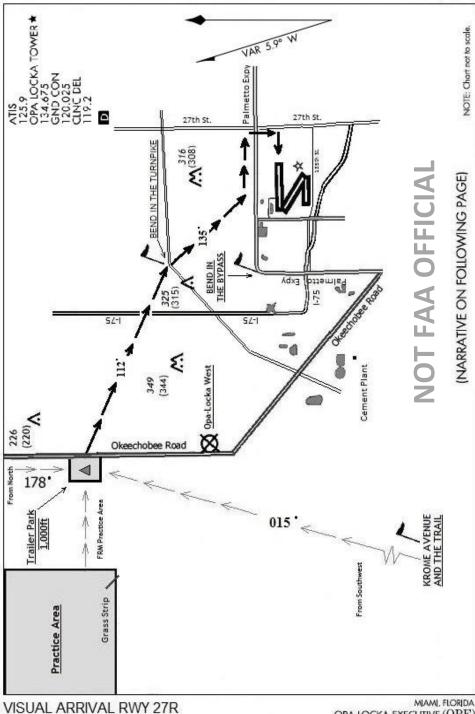

### **ARRIVAL RWY 27R**

Over fly the trailer park at 1,000ft MSL and contact KOPF TWR (134.675) report position/altitude and intentions. Then proceed on a southeasterly heading of 112 deg. to the <u>BEND IN THE TURNPIKE</u>. Then proceed on a heading of 135 deg. to join runway 27R traffic pattern at mid field downwind (north of the Palmetto Expy) for a right traffic.