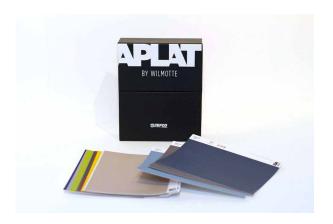

## **PAINT "APLAT BY WILMOTTE**

The colours are different from the final result.

APLAT by Wilmotte is a high-performance and eco-friendly concept for architectural paint. The chart has been created from high quality materials often used by the architects, which will marry harmoniously with any project. Thanks to the quality of the pigments used, colours are deep and offer excellent opacity. The collection issued from this chart, has been developed according to very demanding specifications.

APLAT
BY WILMOTTE

With its powder matt aspect, non-lustrous finish and silky touch, this paint is washable, resistant to wet abrasion and durable under intense public use. With its 85 colours and professional quality, "APLAT by Wilmotte" will meet the technical and aesthetic requirements of the most eminent architecture and design firms. Each colour family reflects the intensity of an emotion, the atmosphere of a city or a moment, the purity of a smell or a taste, the sensation of matter...

The subtlety of the shades, up to half-tone, composes a vibrant palette faithful to the universe of Jean-Michel Wilmotte. In conclusion, the "APLAT by Wilmotte" paint combines artistic sensibility with technical innovation.