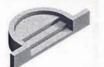

Almost any size and shape of step can be lined in this way, as long as clear and accurate drawings are supplied. **The only stipulation is that there must be an absolute minimum of 6" (0.15m) of water covering the top step in order to prevent movement of the liner.** The sketches below give an idea of the selection of the step designs that is possible. Step edges should be finished with a very small "pencil" radius to prevent sharp edges and sand bags or other ballast should be used during filling to help keep the liner in position.

Corner Step

Curved Step

Inside Step

Roman Step

Square Step