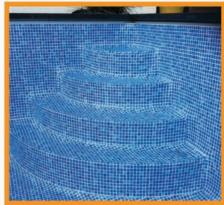

Aquaflex has pioneered the incorporation of lined steps into a pre-tailored liner. The benefits are enormous, for renovating old and new pools where a less expensive option than a fibreglass or acrylic step is desired. Moreover the problem of matching the colour of the liner to the colour of the step disappears.

Almost any size and shape of step can be lined in this way, as long as clear and accurate drawings are supplied. **The only stipulation is that there must be an absolute minimum of 6" (0.15m) of water covering the top step in order to prevent movement of the liner.** The sketches below give an idea of the selection of the step designs that is possible. Step edges should be finished with a very small "pencil" radius to prevent sharp edges and sand bags or other ballast should be used during filling to help keep the liner in position.