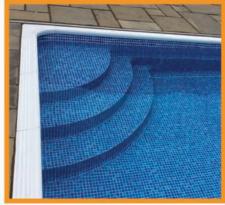

Aquaflex has pioneered the incorporation of lined steps into a pre-tailored liner. The benefits are enormous, for renovating old and new pools where a less expensive option than a fibreglass or acrylic step is desired. Moreover the problem of matching the colour of the liner to the colour of the step disappears.

Almost any size and shape of step can be lined in this way, as long as clear and accurate drawings are supplied. **The only stipulation is that there must be an absolute minimum of 6" (0.15m) of water covering the top step in order to prevent movement of the liner.** The sketches below give an idea of the selection of the step designs that is possible. Step edges should be finished with a very small "pencil" radius to prevent sharp edges and sand bags or other ballast should be used during filling to help keep the liner in position.