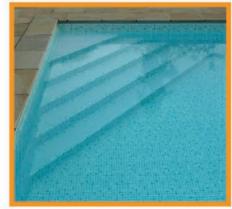

Aquaflex has pioneered the incorporation of lined steps into a pre-tailored liner. The benefits are enormous, for renovating old and new pools where a less expensive option than a fibreglass or acrylic step is desired. Moreover the problem of matching the colour of the liner to the colour of the step disappears.

Almost any size and shape of step can be lined in this way, as long as clear and accurate drawings are supplied. **The only stipulation is that there must be an absolute minimum of 6" (0.15m) of water covering the top step in order to prevent movement of the liner.** The sketches below give an idea of the selection of the step designs that is possible. Step edges should be finished with a very small "pencil" radius to prevent sharp edges and sand bags or other ballast should be used during filling to help keep the liner in position.