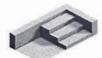

Almost any size and shape of step can be lined in this way, as long as clear and accurate drawings are supplied. **The only stipulation is that there must be an absolute minimum of 6" (0.15m) of water covering the top step in order to prevent movement of the liner.** The sketches below give an idea of the selection of the step designs that is possible. Step edges should be finished with a very small "pencil" radius to prevent sharp edges and sand bags or other ballast should be used during filling to help keep the liner in position.

Corner Step

Curved Step

Inside Step

Roman Step

Square Step