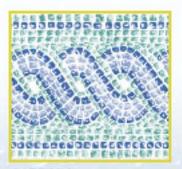

fly.







## **Aquaflex Liner Clean**



Aquaflex Liner Clean is the recommended non abraisive PVC Liner/Tileband cleaner. It will deal with the most stubborn scum line deposits and clacium build up.

It has been specifically designed to remove build up of scale, scum and body fats from the most wet surfaces, without affecting the PH levels or TDS levels of the pool water. This multi purpose descaler is suitable for use on PVC pool liners, tiled surrounds, acrylic spas and fibreglass.



We strongly recommend anti-slip for steps

#### Liner Range



LIGHT GREY DARK GREY TARRAGONA SAND SLATE



PERSIA BLUE



PERSIA SAND

PERSIA GREY



PERSIA BLACK

### **Tileband Range**







**IPANEMA BLUE** 



ANDALUCIA



#### CATALAN



LISBON BLUE





SAN SEBASTIAN





POMPEI BLUE



SEVILLA



CORDOBA



Note: Whilst we have taken every care to reproduce the patterns and colours of our liners, due to the limitations of photo reproduction we recommend that you study the samples in our liner swatches, at your local stockist. All Tilebands are 0.75mm (030")



The UK's leading Liner specialists



**IBIZA OCHRE** 







LASTS



**DELPHOS BLUE** 



1 Edison Road, Churchfields Ind Estate Salisbury, Wiltshire, SP2 7NU Tel: 01722 328 873 Email: info@aquaflex.co.uk

Web: www.aquaflex.co.uk