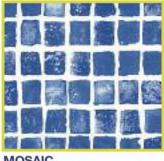

### **Tileband Range**

**IPANEMA BLUE** 

ANDALUCIA

#### CATALAN

LISBON BLUE

SAN SEBASTIAN

POMPEI BLUE

SEVILLA

CORDOBA

Note: Whilst we have taken every care to reproduce the patterns and colours of our liners, due to the limitations of photo reproduction we recommend that you study the samples in our liner swatches, at your local stockist. All Tilebands are 0.75mm (030")