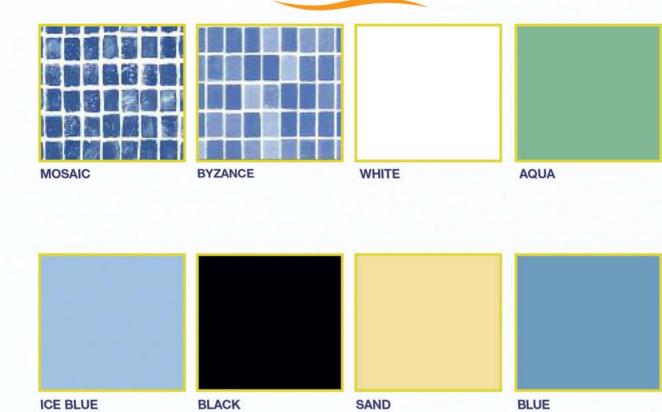

#### Liner Range

LIGHT GREY DARK GREY TARRAGONA SAND SLATE

PERSIA BLUE

PERSIA SAND

PERSIA GREY

PERSIA BLACK