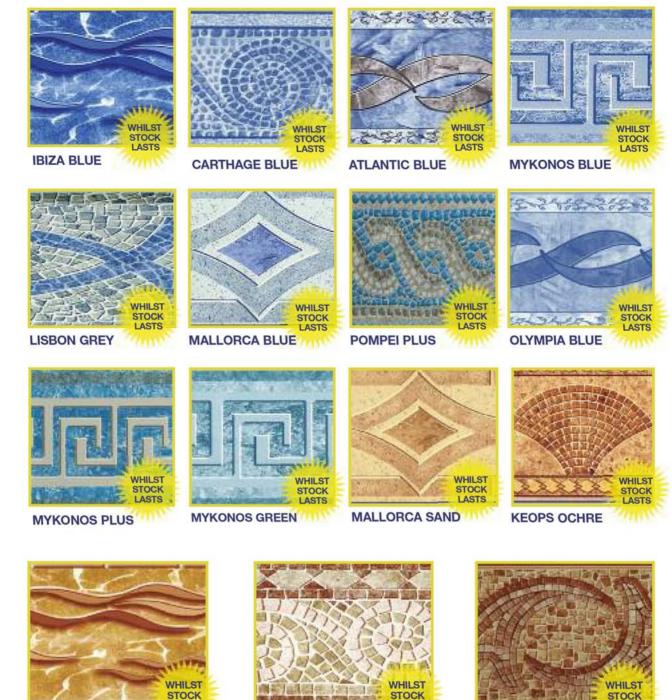

#### CATALAN

LISBON BLUE

SAN SEBASTIAN

POMPEI BLUE

SEVILLA

CORDOBA

Note: Whilst we have taken every care to reproduce the patterns and colours of our liners, due to the limitations of photo reproduction we recommend that you study the samples in our liner swatches, at your local stockist. All Tilebands are 0.75mm (030")