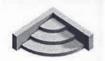

Almost any size and shape of step can be lined in this way, as long as clear and accurate drawings are supplied. **The only stipulation is that there must be an absolute minimum of 6" (0.15m) of water covering the top step in order to prevent movement of the liner.** The sketches below give an idea of the selection of the step designs that is possible. Step edges should be finished with a very small "pencil" radius to prevent sharp edges and sand bags or other ballast should be used during filling to help keep the liner in position.

Corner Step

Curved Step

Inside Step

Roman Step

Square Step