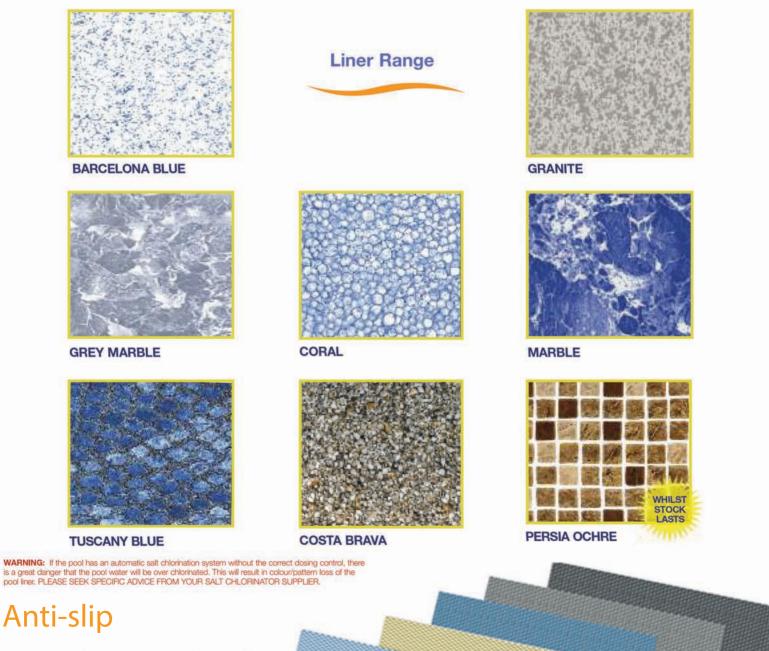

#### Liner Range

LIGHT GREY DARK GREY TARRAGONA SAND SLATE

PERSIA BLUE

PERSIA SAND

PERSIA GREY

PERSIA BLACK

We strongly recommend anti-slip for steps