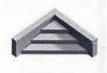

Almost any size and shape of step can be lined in this way, as long as clear and accurate drawings are supplied. **The only stipulation is that there must be an absolute minimum of 6" (0.15m) of water covering the top step in order to prevent movement of the liner.** The sketches below give an idea of the selection of the step designs that is possible. Step edges should be finished with a very small "pencil" radius to prevent sharp edges and sand bags or other ballast should be used during filling to help keep the liner in position.

Corner Step

Curved Step

Inside Step

Roman Step

Square Step