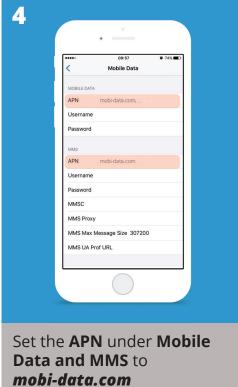

## Setting the APN and Enabling Mobile Data Roaming

Once you have activated your Globalgig service, enter your SIM into your device.

To access our service you will need to ensure you're device is set up correctly.

Follow the simple instructions on what to do.

Please note that all Apple devices are slightly different and therefore the exact process for you device may differ from the one detailed here.

You can leave all other fields as they are.