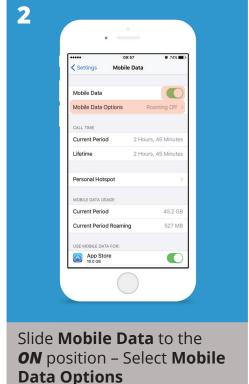

## Setting the APN and Enabling Mobile Data Roaming

Once you have activated your Globalgig service, enter your SIM into your device.

To access our service you will need to ensure you're device is set up correctly.

Follow the simple instructions on what to do.

Please note that all Apple devices are slightly different and therefore the exact process for you device may differ from the one detailed here.

You can leave all other fields as they are.