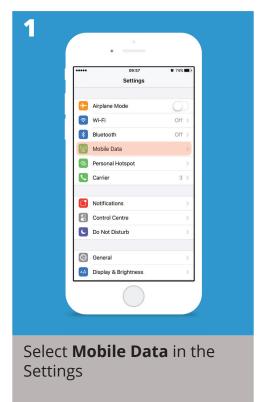

## Setting the APN and Enabling Mobile Data Roaming

Once you have activated your Globalgig service, enter your SIM into your device.

To access our service you will need to ensure you're device is set up correctly.

Follow the simple instructions on what to do.

Please note that all Apple devices are slightly different and therefore the exact process for you device may differ from the one detailed here.

You can leave all other fields as they are.