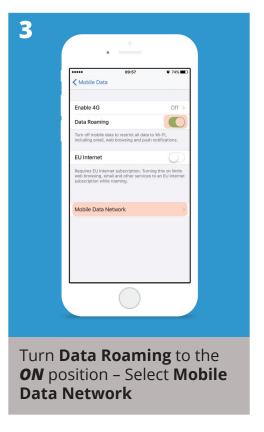

## Setting the APN and Enabling Mobile Data Roaming

Once you have activated your Globalgig service, enter your SIM into your device.

To access our service you will need to ensure you're device is set up correctly.

Follow the simple instructions on what to do.

Please note that all Apple devices are slightly different and therefore the exact process for you device may differ from the one detailed here.

You can leave all other fields as they are.