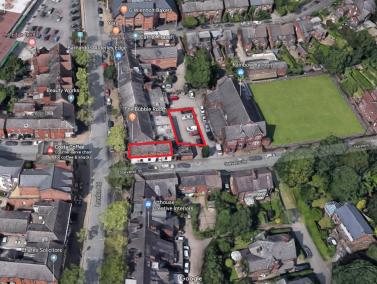

### **LOCATION**

The property is located on London Road in the heart of Alderley Edge on the corner of Stevens Street. Local occupiers include the likes of Costa Coffee, Waitrose, HSBC, Gusto and many more.

### **DESCRIPTION**

Foden House represents an opportunity for an occupier to work in one of the villages most sort after properties. The first floor offices are accessed off Stevens Street via an attractive arched doorway. The offices include a reception area, 4 separate offices which have previously been used as a boardroom and 3 private offices and a larger open plan office and a kitchen. The offices also have male and female WC's.