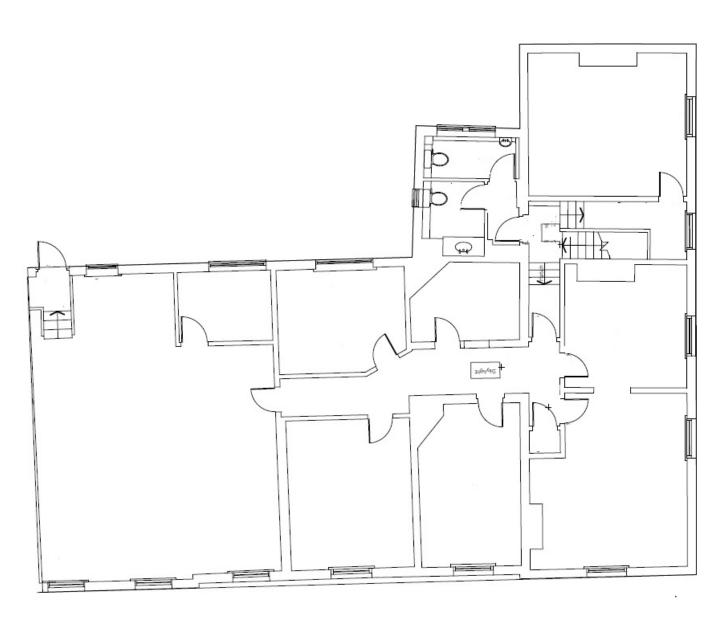

## Floor plan

### **DESCRIPTION**

Foden House represents an opportunity for an occupier to work in one of the villages most sort after properties. The first floor offices are accessed off Stevens Street via an attractive arched doorway. The offices include a reception area, 4 separate offices which have previously been used as a boardroom and 3 private offices and a larger open plan office and a kitchen. The offices also have male and female WC's.