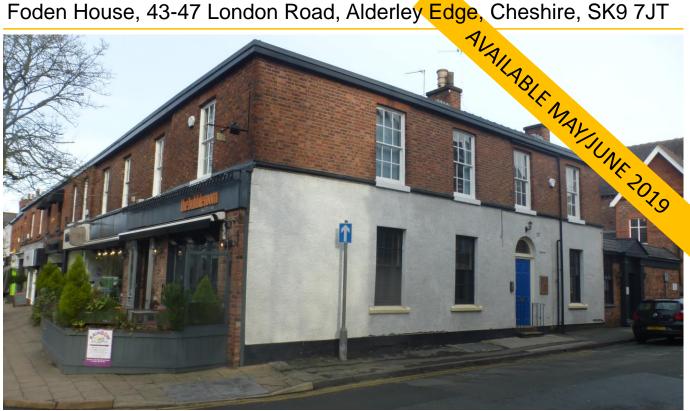

# iams

Foden House, 43-47 London Road, Alderley Edge, Cheshire, SK9 7JT

Sought after location in the centre of Alderley Edge "

TO LET FIRST FLOOR OFFICE **8 CAR PARKING SPACES** 

1,783 SQ FT

### **LOCATION**

The property is located on London Road in the heart of Alderley Edge on the corner of Stevens Street. Local occupiers include the likes of Costa Coffee, Waitrose, HSBC, Gusto and many more.