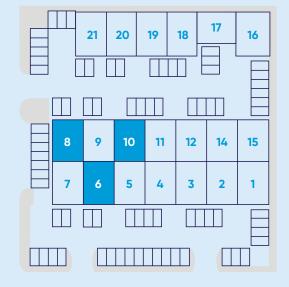

| UNIT | SQ FT | SQ M | CAR PARKING<br>SPACES |
|------|-------|------|-----------------------|
| 6    | 2,094 | 194  | 3                     |
| 8    | 1,604 | 149  | 3                     |
| 10   | 1,566 | 145  | 3                     |