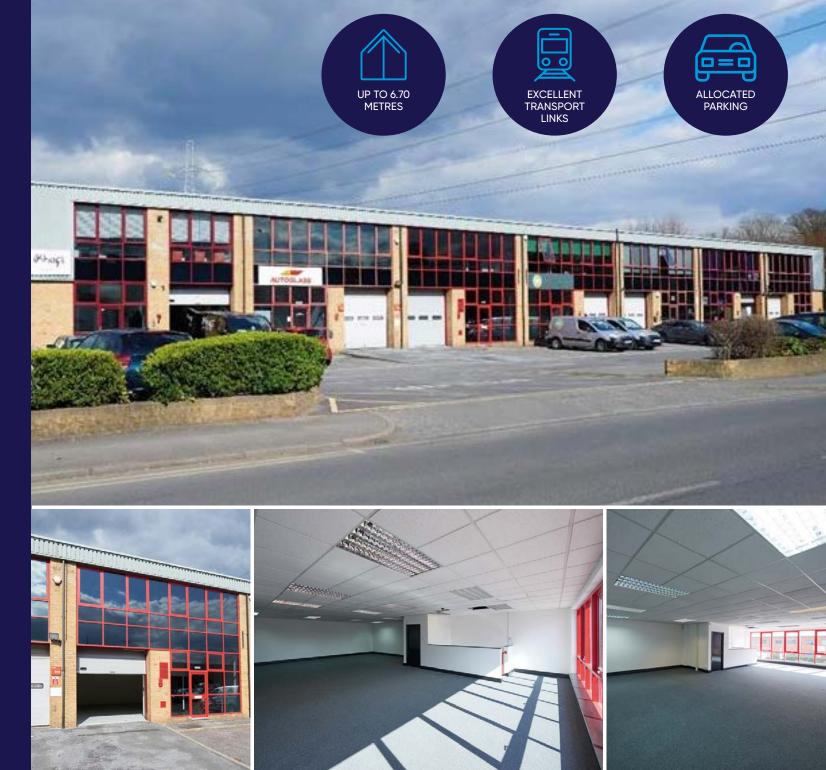

# DESCRIPTION

The units are built to a modern specification, comprising of ground floor warehouse space and high quality office accommodation to the first floor. Available for immediate occupation or further tenant fit out.

# **SPECIFICATION**

including Cat II lighting and carpeting

Allocated car parkina

Three phase power supply

Ground floor warehouse/ production area

Eaves height up to

Attractive double glazed façades

Modern offices