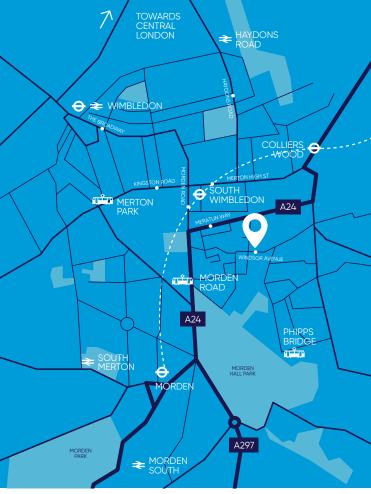

# LOCATION

Windsor Avenue is situated 1 mile to the South West of Wimbledon and 8 miles from Central London. The estate benefits from excellent road links to the A24, A297 and A3 leading to J10 of the M25. Northern line underground links via South Wimbledon and Colliers Wood are close by, and numerous bus routes service the immediate and wider areas