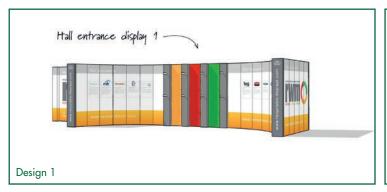

## Recyclable display solutions for exhibition and event organisers

Design ideas for 100% recyclable cardboard exhibition stands that can be scaled up or down and personlised to your own requirements with your own graphics and features.