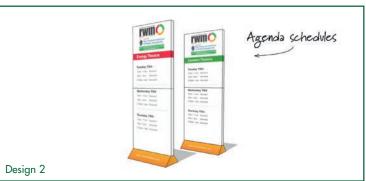

## Recyclable display solutions for exhibition and event organisers

Design ideas for 100% recyclable cardboard exhibition stands that can be scaled up or down and personlised to your own requirements with your own graphics and features.