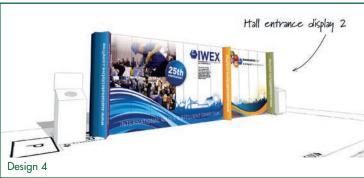

## Recyclable display solutions for exhibition and event organisers

Design ideas for 100% recyclable cardboard exhibition stands that can be scaled up or down and personlised to your own requirements with your own graphics and features.