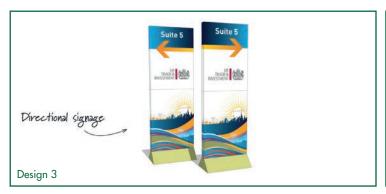

## Recyclable display solutions for exhibition and event organisers

Design ideas for 100% recyclable cardboard exhibition stands that can be scaled up or down and personlised to your own requirements with your own graphics and features.