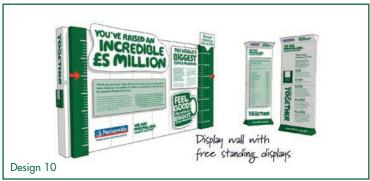

## Recyclable display solutions for exhibition and event organisers

Design ideas for 100% recyclable cardboard exhibition stands that can be scaled up or down and personlised to your own requirements with your own graphics and features.