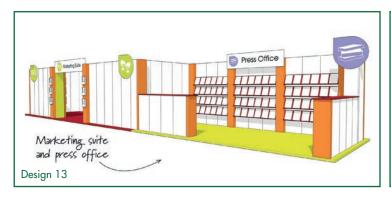

## Recyclable display solutions for exhibition and event organisers

Design ideas for 100% recyclable cardboard exhibition stands that can be scaled up or down and personlised to your own requirements with your own graphics and features.