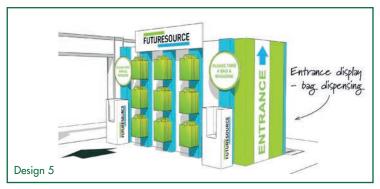

## Recyclable display solutions for exhibition and event organisers

Design ideas for 100% recyclable cardboard exhibition stands that can be scaled up or down and personlised to your own requirements with your own graphics and features.