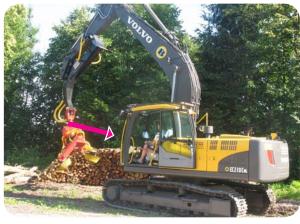

### **Excavators for Sugar cane and Bamboo loading**

Excavators with the special grab for Sugar cane and Bamboo loading are excellent alternative for other machinery intended for Sugar cane or Bamboo loading (Sugarcane Loaders). The biggest advantage of using excavator for Sugar cane loading is economy - after changing the attachment you can use the same excavator for many other different works.

### ATTACHMENTS FOR EXCAVATOR 1. **GRAB FOR SUGAR CANE AND BAMBOO** Grab used for Sugar cane and Bamboo loading. GRAB made on Balayto Ltd. We produce all kinds of grabs in our company (custom-made). More about our attachment production on page 18. 2. **GRABS FOR STONES** These are some kind of universal grapples and are used for: wood, soil, stones, moving attachements on the site etc. Most usually they are used for moving and placing the stones. GRAB made on Balavto Ltd. We produce all kinds of grabs in our company (custom-made). More on page 18. 3. **POLYP GRABS** Polyp grab is mostly used for different materials grabbing - materials which shape and size can vary. Often used for waste materials grabbing. GRAB made on Balavto Ltd. We produce all kinds of grabs in our company (custom-made). More on page 18.