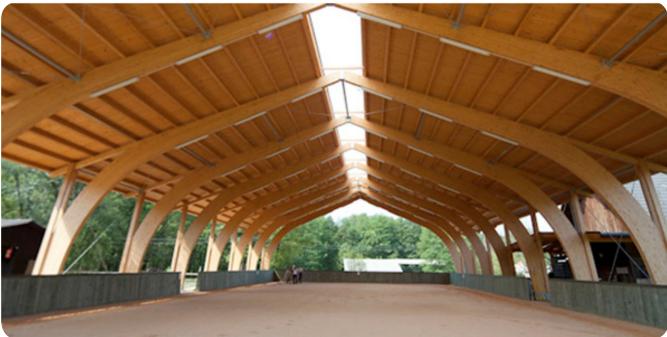

# GLUED LAMINATED TIMBER

#### Glued laminated timber as a carriers in construction

Wooden carriers have more advantages than steel or concrete carriers:

- better static characteristics due to low weight of timber
- great opportunities for the different architectural design in varying sizes and shapes
- greater span without columns in between
- better seismic safety
- better fire resistance