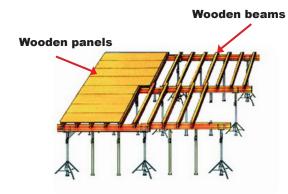

### USAGE OF WOODEN PANLES AND BEAMS

Wooden panles are, because of their low weight, very practical for usage - workers can handle and lift them on higher floors manualy.