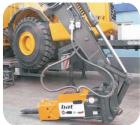

### **BAT HYDRAULIC BREAKERS**

### Adventage of BAT hydraulic breakers

Auto - stop (Anti-Blank Fire system)

This function ensures less problems with the components and longer life of the hydraulic breaker.

**Upper Level** of Through **Bolt** 

The size of through bolt is bigger than the one of other manufacturers to reduce breakage and to avoid loos of tightness.

**Accumulator Built in** 

Accumulator makes less stress on hydraulic components and absorbs pressure fluctuation inside the breaker.

All Silenced **Model Range** 

Sound surpression brackets and devices are applied to from small models to large models.

1. Noise Protector

2. Stroke adjuster

3. Accumulator (from BAT 30B)

4. Auto-Lubrication System