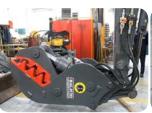

# DEMOLITION SHEARS

Demolition Shears for crushing slag, concrete, stone etc.

Shears and elements for the connection on the shears, depend on the type of machine and work and are made according to the needs of the customer or the type of work.