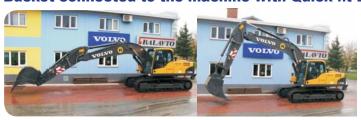

### **Bucket connected to the machine with Quick fit B1**

Clasic way of bucket connecting

B1 Quick Fit and bucket turned for 180° and connected to the excavator (which enables B1 quick fit)