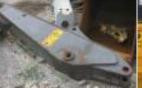

## LONG REACH ARM - EXCAVATOR ARM EXTENSION -

Effective tool to overcome some physical obstacles and reach positions that are much above or below the excavator level. The dimensions of the Long Reach arm are different depending on the excavator on wich they are going to be used.

B - Digging reach = 15 m

Volvo EC240 with arm extension - Long reach Arm

Volvo EC240 with arm extension -Long reach Arm, an excellent tool on site

**Underwater digging** - Arm extension enables digging in positions that are much below excavator level - for example digging in the water (sea, river ...)