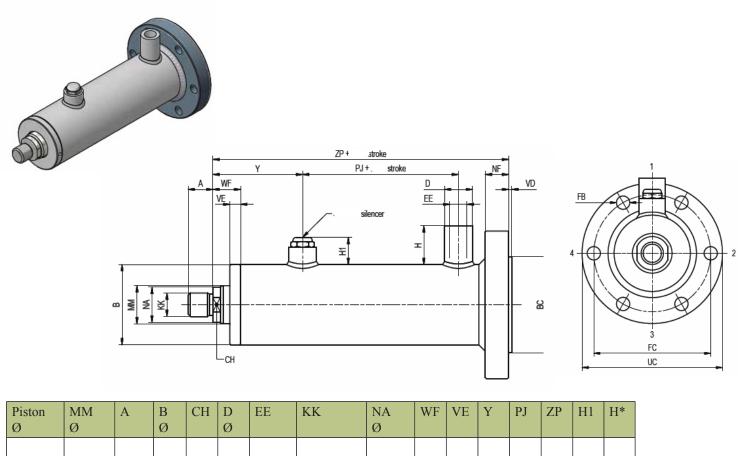

For ordering the right cylinder, you need to provide us all above stated dimensions - in milmeters. Before oredering cylinder, please fill in the values in the table and send it to us.

|          |        |      |     |   |    |      |      |       | 1. 1 |   |     |    |     |    |
|----------|--------|------|-----|---|----|------|------|-------|------|---|-----|----|-----|----|
|          |        |      |     |   |    |      |      |       |      |   |     |    |     |    |
|          |        |      |     |   |    |      |      |       |      |   |     |    |     |    |
|          |        |      |     |   |    |      |      |       |      |   |     |    |     |    |
| Ø        | Ø      | Ø    |     | Ø |    |      | Ø    |       |      |   |     |    |     |    |
| 1 151011 | 101101 | 1 10 | CII | ע | LL | IXIX | 11/1 | AA I. | V L  | 1 | 1 3 | LI | 111 | 11 |

| Piston<br>Ø | VD | NF | BC<br>Øe8 | FC | UC | FB |
|-------------|----|----|-----------|----|----|----|
|             |    |    |           |    |    |    |

For ordering the right cylinder, you need to provide us all above stated dimensions - in milmeters. Before oredering cylinder, please fill in the values in the table and send it to us.