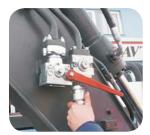

Hydraulic breaker hoses attached to the excavator with B-Quick

Fast and easy connection! You can connect the attachement to the machine in max. 3 minutes.

Hydraulic shears hoses attached to the excavator with B-Quick

100% oil-flow through B-Quick