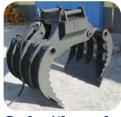

### ATTACHMENTS FOR EXCAVATOR 1. **GRAB FOR SUGAR CANE AND BAMBOO** Grab used for Sugar cane and Bamboo loading. GRAB made on Balayto Ltd. We produce all kinds of grabs in our company (custom-made). More about our attachment production on page 18. 2. **GRABS FOR STONES** These are some kind of universal grapples and are used for: wood, soil, stones, moving attachements on the site etc. Most usually they are used for moving and placing the stones. GRAB made on Balavto Ltd. We produce all kinds of grabs in our company (custom-made). More on page 18. 3. **POLYP GRABS** Polyp grab is mostly used for different materials grabbing - materials which shape and size can vary. Often used for waste materials grabbing. GRAB made on Balavto Ltd. We produce all kinds of grabs in our company (custom-made). More on page 18.

| 4.       | GRABS FOR SOIL AND SAND                                                                                                                                                                                                           |        |
|----------|-----------------------------------------------------------------------------------------------------------------------------------------------------------------------------------------------------------------------------------|--------|
|          | Closed grab used for grabbing loose material: sand, soil etc.                                                                                                                                                                     |        |
|          | GRAB made on Balavto Ltd.                                                                                                                                                                                                         |        |
|          | We produce all kinds of grabs in our company (custom-made). More on page 18.                                                                                                                                                      |        |
| 5.       | HANGING LOG GRABS                                                                                                                                                                                                                 |        |
|          | Hanging grab is specialy made for log manoeuvreing.                                                                                                                                                                               |        |
|          | GRAB made on Balavto Ltd. We produce all kinds of grabs in our company (custom-made). More on page 18.                                                                                                                            |        |
| 6.       | GRABS FOR CROSS-TIE PLACING                                                                                                                                                                                                       | STA    |
| <b>B</b> | This grab is specialy made for cross-tie placing.                                                                                                                                                                                 |        |
|          | GRAB made on Balavto Ltd.                                                                                                                                                                                                         |        |
|          | We produce all kinds of grabs in our company (custom-made). More on page 18.                                                                                                                                                      | B      |
| 7.       | GRABS FOR HOSES                                                                                                                                                                                                                   |        |
|          | Grab made for hoses manoeuvreing.                                                                                                                                                                                                 | 60000P |
|          | GRAB made on Balavto Ltd.                                                                                                                                                                                                         |        |
|          | We produce all kinds of grabs in our company (custom-made). More on page 18.                                                                                                                                                      |        |
| 8.       | INTEGRATED GRAB FOR TILTROTATOR                                                                                                                                                                                                   |        |
| 9.       | GRAB INTEGRATED ON CONNECTING PLATE                                                                                                                                                                                               |        |
|          | Made on Balavto Ltd.  More about our attachments production on page 18.                                                                                                                                                           |        |
| 10.      | BUCKETS WITH GRAPPLE                                                                                                                                                                                                              |        |
|          | Often used during electrical column placing, in forestry etc.  Bucket made on Balavto Ltd.  On Balavto Ltd. we produce all kinds and sizes of swiveling buckets for excavators. More about our attachments production on page 18. |        |