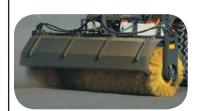

19.

**SWEEPER WITHOUT CONTAINER** 

Sweeper is suitable for sweeping surfaces, where it is not necessary to collect pieces of scrap materials. Connection can be additionally equipped with reservoir for water and water spray, which reduces the formation of dust when sweeping.

20.

**SWEEPER WITH CONTAINER** 

Sweeper with a container allows sweeping and waste collection at the same time. This attachement can be equipped with additional sweeper, mounted on the right, left or both sides.