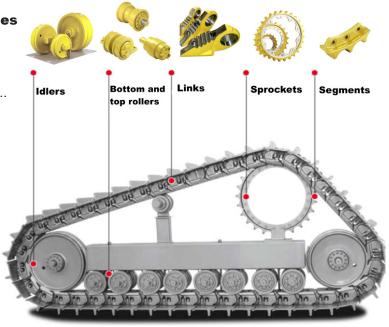

### **UNDERCARRIAGE**

### **Undercarriage Components for different machines**

Undercarriage for crawler excavators, dozers, loaders on tracks compact excavators and all other machines on tracks from different manufacturers: Volvo, Komatsu, Liebherr, O&K, CAT, JCB ...

### **Undercarriage Components for mini excavators**

Contact:

Gregor Perhavec Phone: + 386 5 365 99 00 Mob: +386 51 629 782 gregor@balavto.si