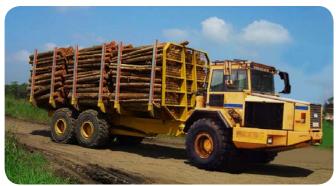

# FOR TRANSPORTATION WOOD FROM SWAMP, FOR SUGAR CANE TRANSPORTATION, etc.

Dumpers with 6x6 drive appropriate for all kinds of terrains. They are very suitable for transportation wood from swamp areas.

Dumpers can be equipped with wide tyres and with supperstructure for wood transportation, with or without crane.

Crane can be mounted at the end of chassis or right behind the cab.

Dumper used for wood transportation

Dumper used for sugar cane transportation

Dumper with mounted crane