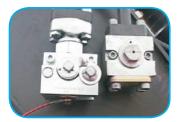

# Quick fits for hydraulic hoses B-QUICK

The special B-quick fits, manufactured in our Company, enable easy and fast coupling of the hydraulic breakers to the base machine. They reduce also the oil flow resistance and enable a constant oil flow without unnecessary hindrances.

Because of their reliability (without oil leakage), they ensure high security and your personnel safety. Our products are environmental friendly.

- 1,2 2x complete valves
  (2x male part, 2x female part)
- 3 2x key
- 4 2x plug for the valve connected with wire rope
- 5 2x cap for hydraulic device tubes (hydraulic breakers, leveling buckets...)
- 1x Instruction manual