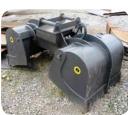

### **GRABS FOR EXCAVATORS**

Hydraulical grab BG16 is intended to be used on excavators from 16 - 23 tons. It is often used for: classical grabbing - material handling (for stone, wood, iron..), for material sorting on garbage dumps and during demolition works, for stone placing (making scarps), etc.

### **Grab Model BG16**

There are three posible versions of Hydraulic Grab BG16:

- 1. Grab BG16 without Rotator (intended to be used with Tiltrotator)
- 2. Grab BG16 with Rotator (360° rotation)
- 3. Grab BG16 with hanging Rotator