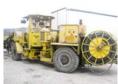

### **DUMPERS 6x6**

# FOR TRANSPORTATION WOOD FROM SWAMP, FOR SUGAR CANE TRANSPORTATION, etc.

Dumpers with 6x6 drive appropriate for all kinds of terrains. They are very suitable for transportation wood from swamp areas.

Dumpers can be equipped with wide tyres and with supperstructure for wood transportation, with or without crane.

Crane can be mounted at the end of chassis or right behind the cab.

Dumper used for wood transportation

Dumper used for sugar cane transportation

Dumper with mounted crane