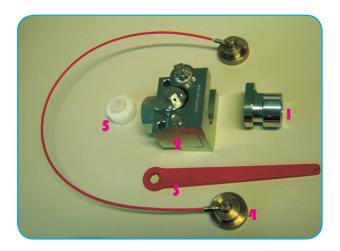

# Quick fits for hydraulic hoses B-QUICK

The special B-quick fits, manufactured in our Company, enable easy and fast coupling of the hydraulic breakers to the base machine. They reduce also the oil flow resistance and enable a constant oil flow without unnecessary hindrances.

Because of their reliability (without oil leakage), they ensure high security and your personnel safety. Our products are environmental friendly.

- 1,2 2x complete valves
  (2x male part, 2x female part)
- 3 2x key
- 4 2x plug for the valve connected with wire rope
- 5 2x cap for hydraulic device tubes (hydraulic breakers, leveling buckets...)
- 1x Instruction manual