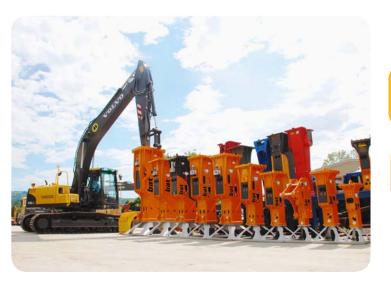

### **BAT HYDRAULIC BREAKERS**

### Adventage of BAT hydraulic breakers

Auto - stop (Anti-Blank Fire system)

This function ensures less problems with the components and longer life of the hydraulic breaker.

**Upper Level** of Through **Bolt** 

The size of through bolt is bigger than the one of other manufacturers to reduce breakage and to avoid loos of tightness.

**Accumulator Built in** 

Accumulator makes less stress on hydraulic components and absorbs pressure fluctuation inside the breaker.

All Silenced **Model Range** 

Sound surpression brackets and devices are applied to from small models to large models.

1. Noise Protector

2. Stroke adjuster

3. Accumulator (from BAT 30B)

4. Auto-Lubrication System