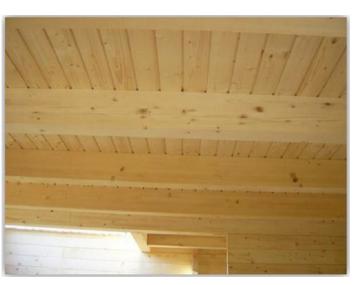

# WALL AND CEILING WOODEN CLADDING PANELS

### WOODEN WALL AND CEILING CLADDING PANELS - THICKNESS 12, 15, 20 mm

- Natural, without varnish
- Varnished with a transparent varnish
- Varnished with glossy varnish
- Varnished with toning in brown shade
- Varnished with toning in green shade
- Varnished with toning in dark brown shade