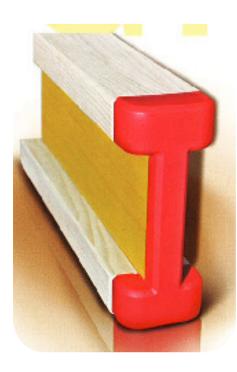

# WOODEN BEAMS

- Wooden beams or carrier as a main element of wall plates and mezzanine constructions is of the main importance for the profitability of whole panel system.
- High quality narrow rib with a high procent of artificial resin make the carrier steady and resistant.
- Red caps at the ends of the carriers give optimal protection from damage and extend their lifetime.
- High capacity and strong.
- Light and easy to use.

#### Wooden beams - carriers H2O

Thickness: 20 cm Width: 8 cm

Lenght: 245/290/330/390/450/490 cm Weight: 4,8 kg per 1 meter lenght 40 mm 120 mm 40 mm

Contact person: David Puc

tel: +386 5 365 99 00 mobile: +386 41 265 752