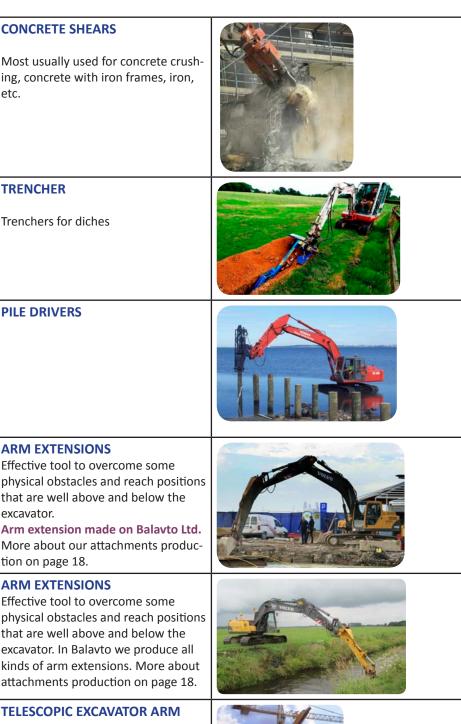

### 33. **CONCRETE SHEARS** Most usually used for concrete crushing, concrete with iron frames, iron, etc. 34. **TRENCHER** Trenchers for diches 35. **PILE DRIVERS** 36. **ARM EXTENSIONS** Effective tool to overcome some physical obstacles and reach positions that are well above and below the excavator. Arm extension made on Balavto Ltd. More about our attachments production on page 18.