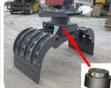

#### **Grab Model BG16 with Rotator**

Rotor transmits major amount of axial and radial force and insures a great grab rotary performance. It enables 360° and incerases grabs applicability.

Grab Model BG16 with mounted rotator

Appropriate for demolition works

It reaches great results on a garbage dumps for works of sorting and recycling of waste material