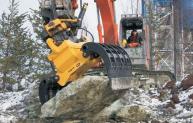

### **GRABS FOR EXCAVATORS**

Hydraulical grab BG16 is intended to be used on excavators from 16 - 23 tons. It is often used for: classical grabbing - material handling (for stone, wood, iron..), for material sorting on garbage dumps and during demolition works, for stone placing (making scarps), etc.

#### **Grab Model BG16 with Rotator**

Rotor transmits major amount of axial and radial force and insures a great grab rotary performance. It enables 360° and incerases grabs applicability.

Grab Model BG16 with mounted rotator

Appropriate for demolition works

It reaches great results on a garbage dumps for works of sorting and recycling of waste material