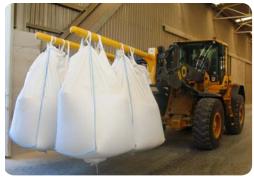

#### **BIG-BAG FORKS**

Specialy designed forks for bags transportation. Enable easy and fast bags manouvring.

Big-Bag forks made on Balavto Ltd.

In our company we produce different forks for loaders. More about our attachments production on page 18.

### **Different forks for loaders:**

- Standard (mechanical) forks
- **Hydraulic forks** (hydraulic moving of forks to the left or right/together separately).
- Big -Bag forks

Standard forks

Big - Bag forks for bags