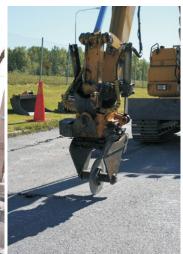

### ATTACHMENTS FOR EXCAVATOR 1. **GRAB FOR SUGAR CANE AND BAMBOO** Grab used for Sugar cane and Bamboo loading. GRAB made on Balayto Ltd. We produce all kinds of grabs in our company (custom-made). More about our attachment production on page 18. 2. **GRABS FOR STONES** These are some kind of universal grapples and are used for: wood, soil, stones, moving attachements on the site etc. Most usually they are used for moving and placing the stones. GRAB made on Balavto Ltd. We produce all kinds of grabs in our company (custom-made). More on page 18. 3. **POLYP GRABS** Polyp grab is mostly used for different materials grabbing - materials which shape and size can vary. Often used for waste materials grabbing. GRAB made on Balavto Ltd. We produce all kinds of grabs in our company (custom-made). More on page 18.

| 4.       | GRABS FOR SOIL AND SAND                                                                                                                                                                                                           |        |
|----------|-----------------------------------------------------------------------------------------------------------------------------------------------------------------------------------------------------------------------------------|--------|
|          | Closed grab used for grabbing loose material: sand, soil etc.                                                                                                                                                                     |        |
|          | GRAB made on Balavto Ltd.                                                                                                                                                                                                         |        |
|          | We produce all kinds of grabs in our company (custom-made). More on page 18.                                                                                                                                                      |        |
| 5.       | HANGING LOG GRABS                                                                                                                                                                                                                 |        |
|          | Hanging grab is specialy made for log manoeuvreing.                                                                                                                                                                               |        |
|          | GRAB made on Balavto Ltd. We produce all kinds of grabs in our company (custom-made). More on page 18.                                                                                                                            |        |
| 6.       | GRABS FOR CROSS-TIE PLACING                                                                                                                                                                                                       | STA    |
| <b>B</b> | This grab is specialy made for cross-tie placing.                                                                                                                                                                                 |        |
|          | GRAB made on Balavto Ltd.                                                                                                                                                                                                         |        |
|          | We produce all kinds of grabs in our company (custom-made). More on page 18.                                                                                                                                                      | B      |
| 7.       | GRABS FOR HOSES                                                                                                                                                                                                                   |        |
|          | Grab made for hoses manoeuvreing.                                                                                                                                                                                                 | 60000P |
|          | GRAB made on Balavto Ltd.                                                                                                                                                                                                         |        |
|          | We produce all kinds of grabs in our company (custom-made). More on page 18.                                                                                                                                                      |        |
| 8.       | INTEGRATED GRAB FOR TILTROTATOR                                                                                                                                                                                                   |        |
| 9.       | GRAB INTEGRATED ON CONNECTING PLATE                                                                                                                                                                                               |        |
|          | Made on Balavto Ltd.  More about our attachments production on page 18.                                                                                                                                                           |        |
| 10.      | BUCKETS WITH GRAPPLE                                                                                                                                                                                                              |        |
|          | Often used during electrical column placing, in forestry etc.  Bucket made on Balavto Ltd.  On Balavto Ltd. we produce all kinds and sizes of swiveling buckets for excavators. More about our attachments production on page 18. |        |