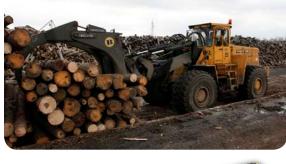

# FOR TRANSPORTATION WOOD FROM SWAMP, FOR SUGAR CANE TRANSPORTATION, etc.

Dumpers with 6x6 drive appropriate for all kinds of terrains. They are very suitable for transportation wood from swamp areas.

Dumpers can be equipped with wide tyres and with supperstructure for wood transportation, with or without crane.

Crane can be mounted at the end of chassis or right behind the cab.

Dumper used for wood transportation

Dumper used for sugar cane transportation

Dumper with mounted crane