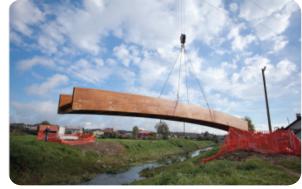

# GLUED LAMINATED TIMBER

#### Glued laminated timber as a carriers in construction

Wooden carriers have more advantages than steel or concrete carriers:

- better static characteristics due to low weight of timber
- great opportunities for the different architectural design in varying sizes and shapes
- greater span without columns in between
- better seismic safety
- better fire resistance