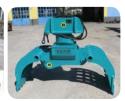

### **GRABS FOR EXCAVATORS**

Hydraulical grab BG16 is intended to be used on excavators from 16 - 23 tons. It is often used for: classical grabbing - material handling (for stone, wood, iron..), for material sorting on garbage dumps and during demolition works, for stone placing (making scarps), etc.

### **Grab Model BG16**

There are three posible versions of Hydraulic Grab BG16:

- 1. Grab BG16 without Rotator (intended to be used with Tiltrotator)
- 2. Grab BG16 with Rotator (360° rotation)
- 3. Grab BG16 with hanging Rotator