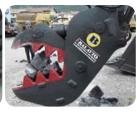

# DEMOLITION SHEARS

Demolition Shears for crushing slag, concrete, stone etc.

Shears and elements for the connection on the shears, depend on the type of machine and work and are made according to the needs of the customer or the type of work.