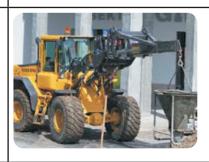

## LONG REACH ARM - EXCAVATOR ARM EXTENSION -

Effective tool to overcome some physical obstacles and reach positions that are much above or below the excavator level. The dimensions of the Long Reach arm are different depending on the excavator on wich they are going to be used.

B - Digging reach = 15 m

Volvo EC240 with arm extension - Long reach Arm

Volvo EC240 with arm extension -Long reach Arm, an excellent tool on site

**Underwater digging** - Arm extension enables digging in positions that are much below excavator level - for example digging in the water (sea, river ...)

**Underwater concreeting** - Arm extension enables concreeting in a higher water depths (longer distance). It guides the funnel to required depth and enables underwater concreeting.