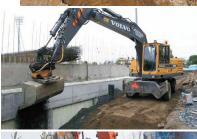

### **GRABS FOR EXCAVATORS**

Hydraulical grab BG16 is intended to be used on excavators from 16 - 23 tons. It is often used for: classical grabbing - material handling (for stone, wood, iron..), for material sorting on garbage dumps and during demolition works, for stone placing (making scarps), etc.

Hydraulic grab BG16 is also appropriate for works of stone laying - making the scarps.