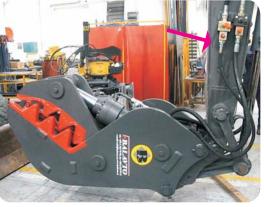

B-Quick on excavator arm

Hydraulic hose attached to the B-Quick

Hydraulic breaker hoses attached to the excavator with B-Quick

Fast and easy connection! You can connect the attachement to the machine in max. 3 minutes.

Hydraulic shears hoses attached to the excavator with B-Quick