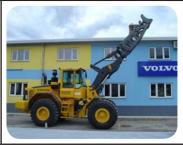

### ATTACHMENTS FOR EXCAVATOR 1. **GRAB FOR SUGAR CANE AND BAMBOO** Grab used for Sugar cane and Bamboo loading. GRAB made on Balayto Ltd. We produce all kinds of grabs in our company (custom-made). More about our attachment production on page 18. 2. **GRABS FOR STONES** These are some kind of universal grapples and are used for: wood, soil, stones, moving attachements on the site etc. Most usually they are used for moving and placing the stones. GRAB made on Balavto Ltd. We produce all kinds of grabs in our company (custom-made). More on page 18. 3. **POLYP GRABS** Polyp grab is mostly used for different materials grabbing - materials which shape and size can vary. Often used for waste materials grabbing. GRAB made on Balavto Ltd. We produce all kinds of grabs in our company (custom-made). More on page 18.