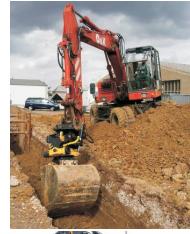

### ATTACHMENTS FOR EXCAVATOR 1. **GRAB FOR SUGAR CANE AND BAMBOO** Grab used for Sugar cane and Bamboo loading. GRAB made on Balayto Ltd. We produce all kinds of grabs in our company (custom-made). More about our attachment production on page 18. 2. **GRABS FOR STONES** These are some kind of universal grapples and are used for: wood, soil, stones, moving attachements on the site etc. Most usually they are used for moving and placing the stones. GRAB made on Balavto Ltd. We produce all kinds of grabs in our company (custom-made). More on page 18. 3. **POLYP GRABS** Polyp grab is mostly used for different materials grabbing - materials which shape and size can vary. Often used for waste materials grabbing. GRAB made on Balavto Ltd. We produce all kinds of grabs in our company (custom-made). More on page 18.

| 4.       | GRABS FOR SOIL AND SAND                                                                                                                                                                                                           |        |
|----------|-----------------------------------------------------------------------------------------------------------------------------------------------------------------------------------------------------------------------------------|--------|
|          | Closed grab used for grabbing loose material: sand, soil etc.                                                                                                                                                                     |        |
|          | GRAB made on Balavto Ltd.                                                                                                                                                                                                         |        |
|          | We produce all kinds of grabs in our company (custom-made). More on page 18.                                                                                                                                                      |        |
| 5.       | HANGING LOG GRABS                                                                                                                                                                                                                 |        |
|          | Hanging grab is specialy made for log manoeuvreing.                                                                                                                                                                               |        |
|          | GRAB made on Balavto Ltd. We produce all kinds of grabs in our company (custom-made). More on page 18.                                                                                                                            |        |
| 6.       | GRABS FOR CROSS-TIE PLACING                                                                                                                                                                                                       | STA    |
| <b>B</b> | This grab is specialy made for cross-tie placing.                                                                                                                                                                                 |        |
|          | GRAB made on Balavto Ltd.                                                                                                                                                                                                         |        |
|          | We produce all kinds of grabs in our company (custom-made). More on page 18.                                                                                                                                                      | B      |
| 7.       | GRABS FOR HOSES                                                                                                                                                                                                                   |        |
|          | Grab made for hoses manoeuvreing.                                                                                                                                                                                                 | 60000P |
|          | GRAB made on Balavto Ltd.                                                                                                                                                                                                         |        |
|          | We produce all kinds of grabs in our company (custom-made). More on page 18.                                                                                                                                                      |        |
| 8.       | INTEGRATED GRAB FOR TILTROTATOR                                                                                                                                                                                                   |        |
| 9.       | GRAB INTEGRATED ON CONNECTING PLATE                                                                                                                                                                                               |        |
|          | Made on Balavto Ltd.  More about our attachments production on page 18.                                                                                                                                                           |        |
| 10.      | BUCKETS WITH GRAPPLE                                                                                                                                                                                                              |        |
|          | Often used during electrical column placing, in forestry etc.  Bucket made on Balavto Ltd.  On Balavto Ltd. we produce all kinds and sizes of swiveling buckets for excavators. More about our attachments production on page 18. |        |