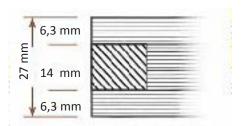

#### Three-Layer waterproof panel (21)

Thickness: 21 mm

Width: 50 cm (wall plate) / 30 cm (pillar plate)

• Lenght: 100/150/200/250 cm

# 6,3 mm 14 mm 6,3 mm

#### Three-Layer waterproof panel (27)

• Thickness: 27 mm

Width: 50 cm (wall plate) / 30 cm (pillar plate)

• Lenght: 100/150/200/250 /300 cm