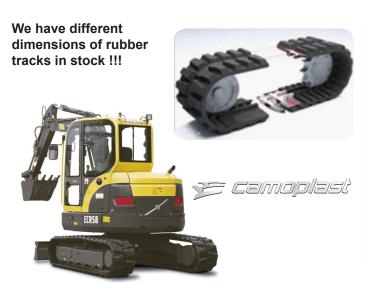

## **RUBBER TRACKS** for Mini Excavators

### HIGH QUALITY FOR THE GOOD PRICE AND 2 YEARS WARRANTY

High quality rubber tracks of all dimensions for compact excavators from world's best-known manufacturers: JCB, Komatsu, Hitachi, Kubota, Kobelco, Atlas, Gehl, Nissan, Takeuchi, Pel Job, O&K, Volvo, Yanmar...