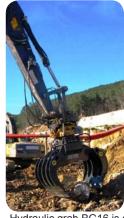

### **GRABS FOR EXCAVATORS**

Hydraulical grab BG16 is intended to be used on excavators from 16 - 23 tons. It is often used for: classical grabbing - material handling (for stone, wood, iron..), for material sorting on garbage dumps and during demolition works, for stone placing (making scarps), etc.

### **Grab Model BG16**

There are three posible versions of Hydraulic Grab BG16:

- 1. Grab BG16 without Rotator (intended to be used with Tiltrotator)
- 2. Grab BG16 with Rotator (360° rotation)
- 3. Grab BG16 with hanging Rotator