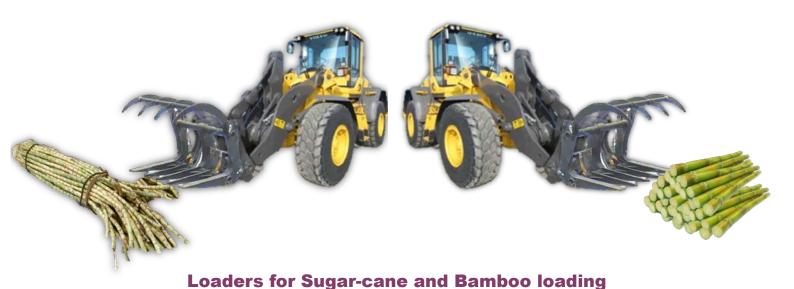

### **LOADER ATTACHMENTS**

Loaders with the special grab for Sugar-cane loading are excellent alternative for other machinery intended for Sugar-cane loading (Sugar-cane Loaders). The biggest advantage of using Loaders for Sugar cane loading is economy - after changing the attachment you can use the same Loader for many other works.

Below you can find wide range of attachments for the Loaders and description of their usage. We can provide all attachments for Loaders, some of them we can also produce in accordance with your needs (custom-made). If you need any kind of attachment, contact us and we will find the best solution for you.

### **ATTACHMENTS FOR LOADERS** <u>1.</u> **GRABS FOR SUGAR-CANE AND BAMBOO** Differernt grabs regard to the needs and works to perform. **GRAB** made on Balavto Ltd. More about our attachment production on page 18. 2. **GRABS** Differernt grabs regard to the needs and works to perform. General purpose grabs, Unloading grabs Tree-lenght grabs, Grabs with rotator Some grabs for loaders can be made in our company (custom-made). More about Our production on page 18.