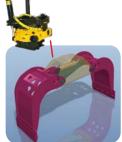

# Quick fits for hydraulic hoses B-QUICK

The special B-quick fits, manufactured in our Company, enable easy and fast coupling of the hydraulic breakers to the base machine. They reduce also the oil flow resistance and enable a constant oil flow without unnecessary hindrances.

Because of their reliability (without oil leakage), they ensure high security and your personnel safety. Our products are environmental friendly.

- 1,2 2x complete valves
  (2x male part, 2x female part)
- 3 2x key
- 4 2x plug for the valve connected with wire rope
- 5 2x cap for hydraulic device tubes (hydraulic breakers, leveling buckets...)
- 1x Instruction manual