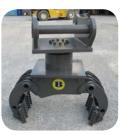

### ATTACHMENTS FOR EXCAVATOR 1. **GRAB FOR SUGAR CANE AND BAMBOO** Grab used for Sugar cane and Bamboo loading. GRAB made on Balayto Ltd. We produce all kinds of grabs in our company (custom-made). More about our attachment production on page 18. 2. **GRABS FOR STONES** These are some kind of universal grapples and are used for: wood, soil, stones, moving attachements on the site etc. Most usually they are used for moving and placing the stones. GRAB made on Balavto Ltd. We produce all kinds of grabs in our company (custom-made). More on page 18. 3. **POLYP GRABS** Polyp grab is mostly used for different materials grabbing - materials which shape and size can vary. Often used for waste materials grabbing. GRAB made on Balavto Ltd. We produce all kinds of grabs in our company (custom-made). More on page 18.