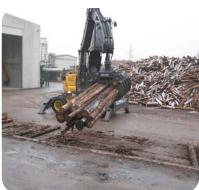

# EXCAVATORS FOR SUGAR CANE AND BAMBOO LOADING WITH OTHER ATTACHMENTS FOR USE

### **Excavators for Sugar cane and Bamboo loading**

Excavators with the special grab for Sugar cane and Bamboo loading are excellent alternative for other machinery intended for Sugar cane or Bamboo loading (Sugarcane Loaders). The biggest advantage of using excavator for Sugar cane loading is economy - after changing the attachment you can use the same excavator for many other different works.