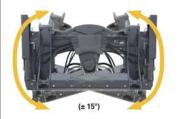

# **Tiltrotator**

A tiltrotator can be described as a wrist between the excavator and the tool (attachement). An integrated control system gives you unlimited rotation and tilting of up to 40° in two directions. Our tiltrotators have a hydraulic quick hitch as standard, allowing the operator to change buckets and other tools quickly and easily without getting out of the cab.

- Unlimited rotation and tilting of up to 40° in two directions
- Increases the functionality of machine.
- Less room needed to maneuver the machine.
- Increases the range of reach for the attachement.
- Increases the working precision.
- It replaces the function of a swiveling bucket with additional rotation and possibility of attaching the different tools (attachements) on it: grapples, shears, asphalt cutters etc.)

Unlimited rotation and tilting of up to 40° in two directions