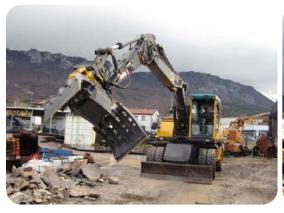

# DEMOLITION SHEARS

Demolition Shears for crushing slag, concrete, stone etc.

Shears and elements for the connection on the shears, depend on the type of machine and work and are made according to the needs of the customer or the type of work.