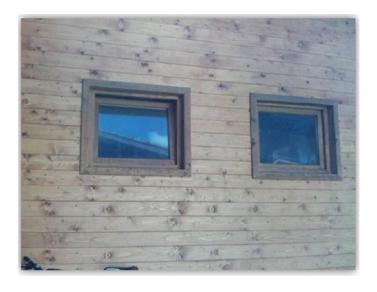

# WALL AND CEILING WOODEN CLADDING PANELS

### WOODEN WALL AND CEILING CLADDING PANELS - THICKNESS 12, 15, 20 mm

- Natural, without varnish
- Varnished with a transparent varnish
- Varnished with glossy varnish
- Varnished with toning in brown shade
- Varnished with toning in green shade
- Varnished with toning in dark brown shade

**Natural without coating** 

Available in dimensions:

Width: 95 mm Thickness (mm): 12, 15, 20

With transparent coating

Available in dimensions:

Width: 95 mm

Thickness (mm): 12, 15, 20

With glossy transparent coating