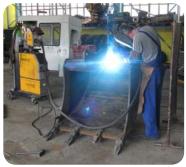

# EXCAVATOR BUCKETS

Different bucket production:

digging buckets, swiveling buckets, canal buckets and other, custom made special buckets. Capacity, dimensions and connection on the bucket depend on the excavator on wich the bucket is going to be used and are all custom made.

Buckets for stone placing

Buckets for Backhoe Loaders