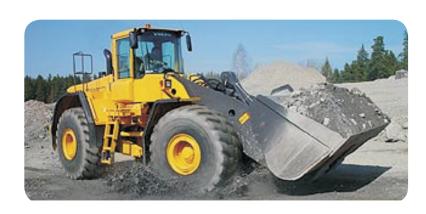

# **Weighing systems for Loaders**

RDS Weighing systems allow easy load weighing on different models of loaders.

By the measurement of hydraulic pressure RDS weighing systems provide easy monitoring of load weight.

You can sand and save all your data from RDS System on the computer.

Printing the data

RDS system for big loaders

Control unit in the cab