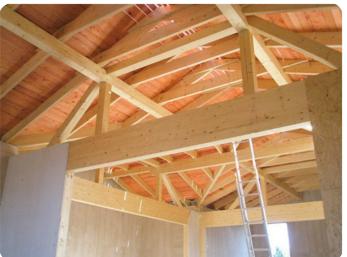

# GLUED LAMINATED TIMBER

#### Glued laminated timber as a carriers in construction

Wooden carriers have more advantages than steel or concrete carriers:

- better static characteristics due to low weight of timber
- great opportunities for the different architectural design in varying sizes and shapes
- greater span without columns in between
- better seismic safety
- better fire resistance