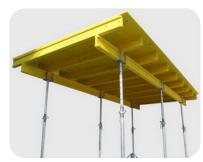

## For concrete constructions Simple usage

# WOODEN PANELS

# BALAVTO

For structuring in construction
Practical carriers with many possibilities

# WOODEN BEAMS

- Wooden beams or carrier as a main element of wall plates and mezzanine constructions is of the main importance for the profitability of whole panel system.
- High quality narrow rib with a high procent of artificial resin make the carrier steady and resistant.
- Red caps at the ends of the carriers give optimal protection from damage and extend their lifetime.
- High capacity and strong.
- Light and easy to use.