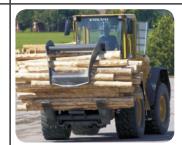

#### **FORKS FOR LOADERS**

Different forks, depending on loader type available.

The frame with the possibility of moving the forks represents an ideal solution in case that load width varies (hydraulic adjustment).

Forks with an extended rear part of the framework, which allows a special safe handling of load. In our company we produce forks for loaders. More about our attachments production on page 18.

12.

#### **COMBI-FORKS WITH ONE-PIECE CLAMP**

Combi-fork is perfect for handling palletized goods or roundwood in applications where the load must be secured.

In our company we produce different forks for loaders. More about our attachments production on page 18.