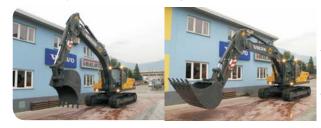

### **QUICK FITS**

Quick fits models B1 and B2 enable to use the same tools for the operation with the excavator (such as for example excavator buckets, couplings for hydraulic hammers, different grabs, etc.) on a wider range of machines, which means that the machines with 14 to 24 tons of nominative value can have the same tools, what was impossible till now due to different types of quick fits.

Bucket and Quick fit, both made on Balavto

Quick fit B1

Quick fit B1 attached to the bucket

Quick fits models B1 and B2 manufactured and patented in our Company for changing tools on excavators solve the problem of tools' breaking and increase the operating power of the bucket teeth.