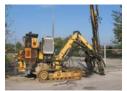

# EXCAVATORS FOR SUGAR CANE AND BAMBOO LOADING WITH OTHER ATTACHMENTS FOR USE

### **Excavators for Sugar cane and Bamboo loading**

Excavators with the special grab for Sugar cane and Bamboo loading are excellent alternative for other machinery intended for Sugar cane or Bamboo loading (Sugarcane Loaders). The biggest advantage of using excavator for Sugar cane loading is economy - after changing the attachment you can use the same excavator for many other different works.