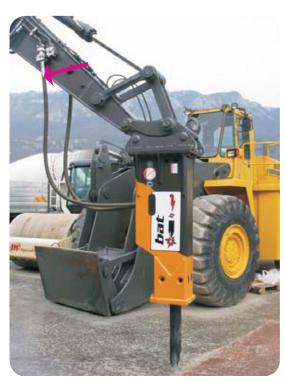

### **BAT HYDRAULIC BREAKERS**

### Adventage of BAT hydraulic breakers

Auto - stop (Anti-Blank Fire system)

This function ensures less problems with the components and longer life of the hydraulic breaker.

**Upper Level** of Through **Bolt** 