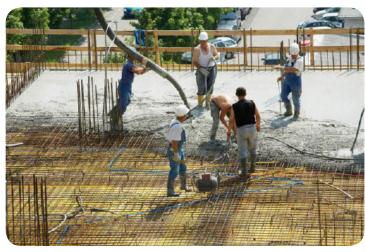

#### **INSTRUCTIONS FOR USE:**

- Before the concrete-work the panels are to be thoroughly soaked with water
- After the removal of the formwork the panels must be cleaned immediately, then folded on a flat surface
- To maintain the panels we recommend the use of paraffin oil or paste (also before the first use), which are applied by the manufacturer's instructions.
- The drilling and infiltrating of the panels should be minimal
- We recommend you to abide the instructions for the use, which you get with each panel delivery