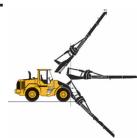

# **Tiltrotator**

A tiltrotator can be described as a wrist between the excavator and the tool (attachement). An integrated control system gives you unlimited rotation and tilting of up to 40° in two directions. Our tiltrotators have a hydraulic quick hitch as standard, allowing the operator to change buckets and other tools quickly and easily without getting out of the cab.

- Unlimited rotation and tilting of up to 40° in two directions
- Increases the functionality of machine.
- Less room needed to maneuver the machine.
- Increases the range of reach for the attachement.
- Increases the working precision.
- It replaces the function of a swiveling bucket with additional rotation and possibility of attaching the different tools (attachements) on it: grapples, shears, asphalt cutters etc.)

Unlimited rotation and tilting of up to 40° in two directions