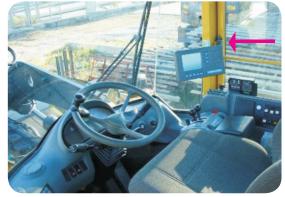

# **Weighing systems for Loaders**

RDS Weighing systems allow easy load weighing on different models of loaders.

By the measurement of hydraulic pressure RDS weighing systems provide easy monitoring of load weight.

You can sand and save all your data from RDS System on the computer.

Printing the data

RDS system for big loaders

Control unit in the cab