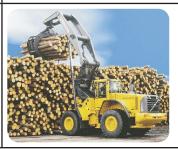

# EXCAVATORS FOR SUGAR CANE AND BAMBOO LOADING WITH OTHER ATTACHMENTS FOR USE

### **Excavators for Sugar cane and Bamboo loading**

Excavators with the special grab for Sugar cane and Bamboo loading are excellent alternative for other machinery intended for Sugar cane or Bamboo loading (Sugarcane Loaders). The biggest advantage of using excavator for Sugar cane loading is economy - after changing the attachment you can use the same excavator for many other different works.

Below you can find wide range of attachments for the excavtors and description of their usage. We can provide all attachments for excavtors, some of them we can also produce in accordance with your needs (custom-made). If you need any kind of attachment, contact us and we will find the best solution for you.