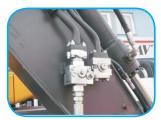

B-Quick on excavator arm

Hydraulic hose attached to the B-Quick

Hydraulic breaker hoses attached to the excavator with B-Quick

Fast and easy connection! You can connect the attachement to the machine in max. 3 minutes.

Hydraulic shears hoses attached to the excavator with B-Quick