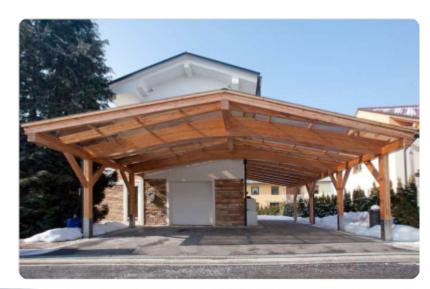

# GLUED LAMINATED TIMBER

#### Glued laminated timber as a carriers in construction

Wooden carriers have more advantages than steel or concrete carriers:

- better static characteristics due to low weight of timber
- great opportunities for the different architectural design in varying sizes and shapes
- greater span without columns in between
- better seismic safety
- better fire resistance