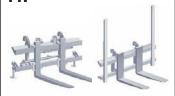

#### **FORKS FOR LOADERS**

Different forks, depending on loader type available.

The frame with the possibility of moving the forks represents an ideal solution in case that load width varies (hydraulic adjustment).

Forks with an extended rear part of the framework, which allows a special safe handling of load. In our company we produce forks for loaders. More about our attachments production on page 18.

12.