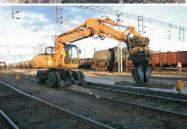

| 4.       | GRABS FOR SOIL AND SAND                                                                                                                                                                                                           |        |
|----------|-----------------------------------------------------------------------------------------------------------------------------------------------------------------------------------------------------------------------------------|--------|
|          | Closed grab used for grabbing loose material: sand, soil etc.                                                                                                                                                                     |        |
|          | GRAB made on Balavto Ltd.                                                                                                                                                                                                         |        |
|          | We produce all kinds of grabs in our company (custom-made). More on page 18.                                                                                                                                                      |        |
| 5.       | HANGING LOG GRABS                                                                                                                                                                                                                 |        |
|          | Hanging grab is specialy made for log manoeuvreing.                                                                                                                                                                               |        |
|          | GRAB made on Balavto Ltd. We produce all kinds of grabs in our company (custom-made). More on page 18.                                                                                                                            |        |
| 6.       | GRABS FOR CROSS-TIE PLACING                                                                                                                                                                                                       | STA    |
| <b>B</b> | This grab is specialy made for cross-tie placing.                                                                                                                                                                                 |        |
|          | GRAB made on Balavto Ltd.                                                                                                                                                                                                         |        |
|          | We produce all kinds of grabs in our company (custom-made). More on page 18.                                                                                                                                                      | B      |
| 7.       | GRABS FOR HOSES                                                                                                                                                                                                                   |        |
|          | Grab made for hoses manoeuvreing.                                                                                                                                                                                                 | 60000P |
|          | GRAB made on Balavto Ltd.                                                                                                                                                                                                         |        |
|          | We produce all kinds of grabs in our company (custom-made). More on page 18.                                                                                                                                                      |        |
| 8.       | INTEGRATED GRAB FOR TILTROTATOR                                                                                                                                                                                                   |        |
| 9.       | GRAB INTEGRATED ON CONNECTING PLATE                                                                                                                                                                                               |        |
|          | Made on Balavto Ltd.  More about our attachments production on page 18.                                                                                                                                                           |        |
| 10.      | BUCKETS WITH GRAPPLE                                                                                                                                                                                                              |        |
|          | Often used during electrical column placing, in forestry etc.  Bucket made on Balavto Ltd.  On Balavto Ltd. we produce all kinds and sizes of swiveling buckets for excavators. More about our attachments production on page 18. |        |