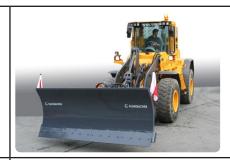

### **BLADES FOR LOADERS**

Different blades for loaders. We can also produce blade in accordance with your requires - custo-made.

18.

**TILTING QUICK FIT** 

Tilting quit fit for loaders enables tilting the attachment to side.