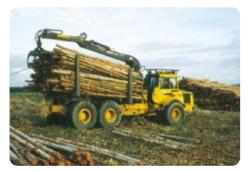

### **DUMPERS 6x6**

# FOR TRANSPORTATION WOOD FROM SWAMP, FOR SUGAR CANE TRANSPORTATION, etc.

Dumpers with 6x6 drive appropriate for all kinds of terrains. They are very suitable for transportation wood from swamp areas.

Dumpers can be equipped with wide tyres and with supperstructure for wood transportation, with or without crane.

Crane can be mounted at the end of chassis or right behind the cab.

Dumper used for wood transportation

Dumper used for sugar cane transportation

Dumper with mounted crane