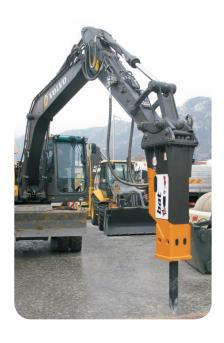

### **BAT HYDRAULIC BREAKERS**

### Adventage of BAT hydraulic breakers

Auto - stop (Anti-Blank Fire system)

This function ensures less problems with the components and longer life of the hydraulic breaker.

**Upper Level** of Through **Bolt** 

### For all sales of hydraulic hammers, We offer full support:

- Our technical team mounts the breaker to the basic machine and is responsible for its smooth functioning.
- Different Connection plates production (for attaching breaker to the machine).
- We offer you a special high-B-Quick couplings for hydraulic hoses (more on that later in the catalog).
- We have all kinds of tools and spare parts for hydraulic breakers in stock.