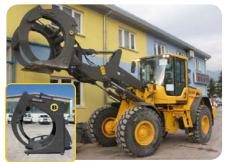

# **Tiltrotator**

A tiltrotator can be described as a wrist between the excavator and the tool (attachement). An integrated control system gives you unlimited rotation and tilting of up to 40° in two directions. Our tiltrotators have a hydraulic quick hitch as standard, allowing the operator to change buckets and other tools quickly and easily without getting out of the cab.

- Unlimited rotation and tilting of up to 40° in two directions
- Increases the functionality of machine.
- Less room needed to maneuver the machine.
- Increases the range of reach for the attachement.
- Increases the working precision.
- It replaces the function of a swiveling bucket with additional rotation and possibility of attaching the different tools (attachements) on it: grapples, shears, asphalt cutters etc.)