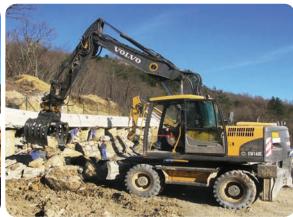

### **GRABS FOR EXCAVATORS**

Hydraulical grab BG16 is intended to be used on excavators from 16 - 23 tons. It is often used for: classical grabbing - material handling (for stone, wood, iron..), for material sorting on garbage dumps and during demolition works, for stone placing (making scarps), etc.

Hydraulic grab BG16 is also appropriate for works of stone laying - making the scarps.