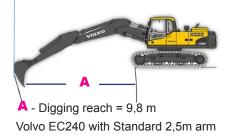

## LONG REACH ARM - EXCAVATOR ARM EXTENSION -

Effective tool to overcome some physical obstacles and reach positions that are much above or below the excavator level. The dimensions of the Long Reach arm are different depending on the excavator on wich they are going to be used.

B - Digging reach = 15 m

Volvo EC240 with arm extension - Long reach Arm

Volvo EC240 with arm extension -Long reach Arm, an excellent tool on site

**Underwater digging** - Arm extension enables digging in positions that are much below excavator level - for example digging in the water (sea, river ...)