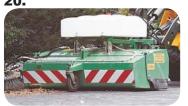

### **DUMPERS 6x6**

# FOR TRANSPORTATION WOOD FROM SWAMP, FOR SUGAR CANE TRANSPORTATION, etc.

Dumpers with 6x6 drive appropriate for all kinds of terrains. They are very suitable for transportation wood from swamp areas.

Dumpers can be equipped with wide tyres and with supperstructure for wood transportation, with or without crane.

Crane can be mounted at the end of chassis or right behind the cab.

Dumper used for wood transportation

Dumper used for sugar cane transportation

Dumper with mounted crane