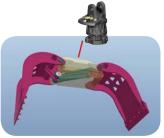

# Quick fits for hydraulic hoses B-QUICK

The special B-quick fits, manufactured in our Company, enable easy and fast coupling of the hydraulic breakers to the base machine. They reduce also the oil flow resistance and enable a constant oil flow without unnecessary hindrances.

Because of their reliability (without oil leakage), they ensure high security and your personnel safety. Our products are environmental friendly.

- 1,2 2x complete valves
  (2x male part, 2x female part)
- 3 2x key
- 4 2x plug for the valve connected with wire rope
- 5 2x cap for hydraulic device tubes (hydraulic breakers, leveling buckets...)
- 1x Instruction manual