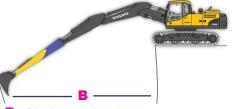

## LONG REACH ARM - EXCAVATOR ARM EXTENSION -

Effective tool to overcome some physical obstacles and reach positions that are much above or below the excavator level. The dimensions of the Long Reach arm are different depending on the excavator on wich they are going to be used.

B - Digging reach = 15 m

Volvo EC240 with arm extension - Long reach Arm

Volvo EC240 with arm extension -Long reach Arm, an excellent tool on site

**Underwater digging** - Arm extension enables digging in positions that are much below excavator level - for example digging in the water (sea, river ...)