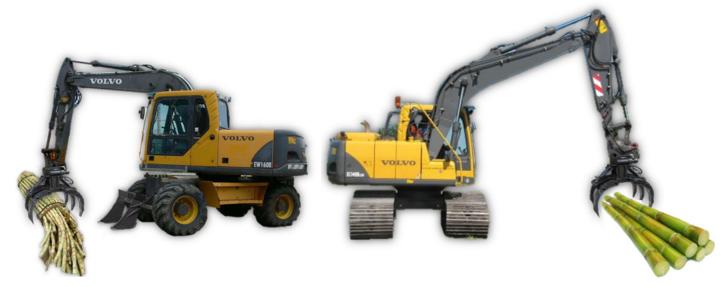

# EXCAVATORS FOR SUGAR CANE AND BAMBOO LOADING WITH OTHER ATTACHMENTS FOR USE

### **Excavators for Sugar cane and Bamboo loading**

Excavators with the special grab for Sugar cane and Bamboo loading are excellent alternative for other machinery intended for Sugar cane or Bamboo loading (Sugarcane Loaders). The biggest advantage of using excavator for Sugar cane loading is economy - after changing the attachment you can use the same excavator for many other different works.

Below you can find wide range of attachments for the excavtors and description of their usage. We can provide all attachments for excavtors, some of them we can also produce in accordance with your needs (custom-made). If you need any kind of attachment, contact us and we will find the best solution for you.