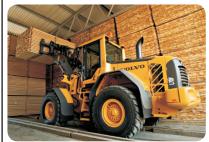

### **DUMPERS 6x6**

# FOR TRANSPORTATION WOOD FROM SWAMP, FOR SUGAR CANE TRANSPORTATION, etc.

Dumpers with 6x6 drive appropriate for all kinds of terrains. They are very suitable for transportation wood from swamp areas.

Dumpers can be equipped with wide tyres and with supperstructure for wood transportation, with or without crane.

Crane can be mounted at the end of chassis or right behind the cab.

Dumper used for wood transportation

Dumper used for sugar cane transportation

Dumper with mounted crane