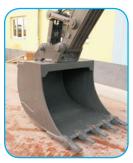

# EXCAVATOR BUCKETS

Different bucket production:

digging buckets, swiveling buckets, canal buckets and other, custom made special buckets. Capacity, dimensions and connection on the bucket depend on the excavator on wich the bucket is going to be used and are all custom made.

Buckets for stone placing

Buckets for Backhoe Loaders