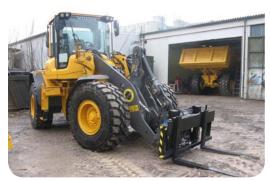

#### **FORKS FOR LOADERS**

Different forks, depending on loader type available.

The frame with the possibility of moving the forks represents an ideal solution in case that load width varies (hydraulic adjustment).

Forks with an extended rear part of the framework, which allows a special safe handling of load. In our company we produce forks for loaders. More about our attachments production on page 18.

12.