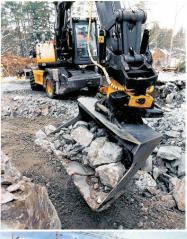

### **GRABS FOR EXCAVATORS**

Hydraulical grab BG16 is intended to be used on excavators from 16 - 23 tons. It is often used for: classical grabbing - material handling (for stone, wood, iron..), for material sorting on garbage dumps and during demolition works, for stone placing (making scarps), etc.

### **Grab Model BG16**

There are three posible versions of Hydraulic Grab BG16:

- 1. Grab BG16 without Rotator (intended to be used with Tiltrotator)
- 2. Grab BG16 with Rotator (360° rotation)
- 3. Grab BG16 with hanging Rotator

### **Grab Model BG16 withot Rotator**

(intended to be used with Tiltrotator)

Applicability of hydraulic grab without rotator can be optimized by adding tiltrotator which is like a "wrist" linked between excavator and grab. Tiltrotator provides unlimited rotation and tilting up to 40 degrees in two directions.