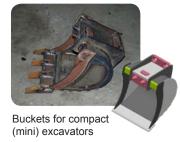

### ATTACHMENTS FOR EXCAVATOR 1. **GRAB FOR SUGAR CANE AND BAMBOO** Grab used for Sugar cane and Bamboo loading. GRAB made on Balayto Ltd. We produce all kinds of grabs in our company (custom-made). More about our attachment production on page 18. 2. **GRABS FOR STONES** These are some kind of universal grapples and are used for: wood, soil, stones, moving attachements on the site etc. Most usually they are used for moving and placing the stones. GRAB made on Balavto Ltd. We produce all kinds of grabs in our company (custom-made). More on page 18. 3. **POLYP GRABS** Polyp grab is mostly used for different materials grabbing - materials which shape and size can vary. Often used for waste materials grabbing. GRAB made on Balavto Ltd. We produce all kinds of grabs in our company (custom-made). More on page 18.