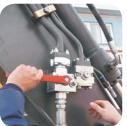

# Quick fits for hydraulic hoses B-QUICK

The special B-quick fits, manufactured in our Company, enable easy and fast coupling of the hydraulic breakers to the base machine. They reduce also the oil flow resistance and enable a constant oil flow without unnecessary hindrances.

Because of their reliability (without oil leakage), they ensure high security and your personnel safety. Our products are environmental friendly.

- 1,2 2x complete valves
  (2x male part, 2x female part)
- 3 2x key
- 4 2x plug for the valve connected with wire rope
- 5 2x cap for hydraulic device tubes (hydraulic breakers, leveling buckets...)
- 1x Instruction manual

B-Quick on excavator arm

Hydraulic hose attached to the B-Quick

### **Advantages of B-Quick**

- Fast and easy mounting the hydraulic attachements (breakers, tiltrotators, shears ...).
- 100 % oil flow through B-quick.
- Shock resistance increases the lifetime
- There is no oil leakage during the connection and dismanteling, and therefore B-Quick is environmental friendly product.

Hydraulic breaker hoses attached to the excavator with B-Quick

Fast and easy connection! You can connect the attachement to the machine in max. 3 minutes.

Hydraulic shears hoses attached to the excavator with B-Quick