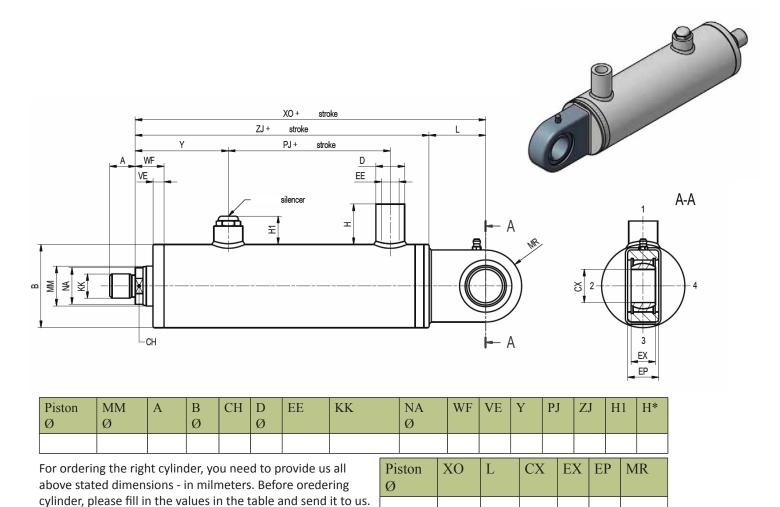

### **HYDRAULIC CYLINDERS**

### Single acting hydraulic cylinders with piston

Different kinds of hydraulic cylinders for all hydraulic machiners and attachments. If you need any kind of hydraulic cylinder, please contact us!

For ordering the right cylinder, you need to provide us all above stated dimensions - in milmeters. Before oredering cylinder, please fill in the values in the table and send it to us.

| Piston<br>Ø | XO | L | CD | EW | MR |
|-------------|----|---|----|----|----|
|             |    |   |    |    |    |

For ordering the right cylinder, you need to provide us all above stated dimensions - in milmeters. Before oredering cylinder, please fill in the values in the table and send it to us.

cylinder, please fill in the values in the table and send it to us.

| Piston<br>Ø | WC | VD | NF | BC<br>Øe8 | FC | UC | FB | AA |
|-------------|----|----|----|-----------|----|----|----|----|
|             |    |    |    |           |    |    |    |    |

For ordering the right cylinder, you need to provide us all above stated dimensions - in milmeters. Before oredering cylinder, please fill in the values in the table and send it to us.

|          |        |      |     |   |    |      |      |       | 1. 1 |   |     |    |     |    |
|----------|--------|------|-----|---|----|------|------|-------|------|---|-----|----|-----|----|
|          |        |      |     |   |    |      |      |       |      |   |     |    |     |    |
|          |        |      |     |   |    |      |      |       |      |   |     |    |     |    |
|          |        |      |     |   |    |      |      |       |      |   |     |    |     |    |
| Ø        | Ø      | Ø    |     | Ø |    |      | Ø    |       |      |   |     |    |     |    |
| 1 151011 | 101101 | 1 10 | CII | ע | LL | IXIX | 11/1 | AA I. | V L  | 1 | 1 3 | LI | 111 | 11 |

| Piston<br>Ø | VD | NF | BC<br>Øe8 | FC | UC | FB |
|-------------|----|----|-----------|----|----|----|
|             |    |    |           |    |    |    |

For ordering the right cylinder, you need to provide us all above stated dimensions - in milmeters. Before oredering cylinder, please fill in the values in the table and send it to us.