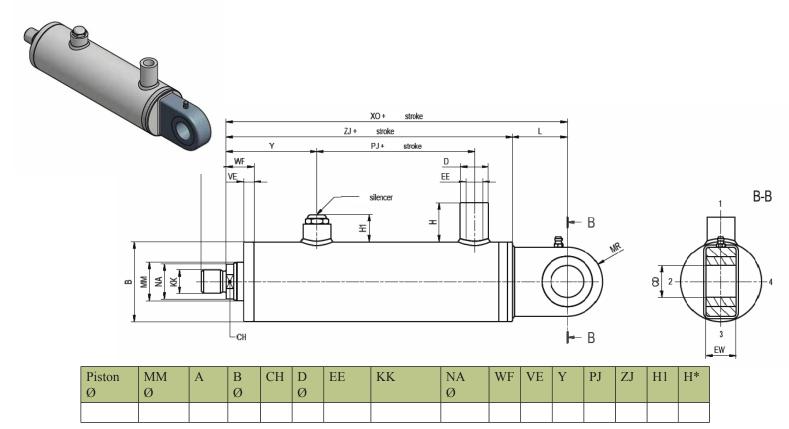

### **HYDRAULIC CYLINDERS**

### Single acting hydraulic cylinders with piston

Different kinds of hydraulic cylinders for all hydraulic machiners and attachments. If you need any kind of hydraulic cylinder, please contact us!

For ordering the right cylinder, you need to provide us all above stated dimensions - in milmeters. Before oredering cylinder, please fill in the values in the table and send it to us.

| Piston<br>Ø | XO | L | CD | EW | MR |
|-------------|----|---|----|----|----|
|             |    |   |    |    |    |

For ordering the right cylinder, you need to provide us all above stated dimensions - in milmeters. Before oredering cylinder, please fill in the values in the table and send it to us.