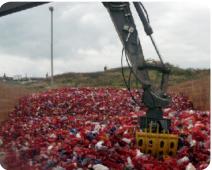

### **Grab Model BG16 with hanging Rotator**

Hanging Grab is intended for use in situations where precise handling is not so important and represents great tool in working with waste material on garbage dumps, with waste iron, wood, etc.