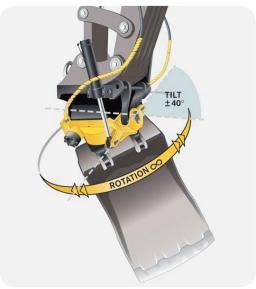

# **Tiltrotator**

A tiltrotator can be described as a wrist between the excavator and the tool (attachement). An integrated control system gives you unlimited rotation and tilting of up to 40° in two directions. Our tiltrotators have a hydraulic quick hitch as standard, allowing the operator to change buckets and other tools quickly and easily without getting out of the cab.

- Unlimited rotation and tilting of up to 40° in two directions
- Increases the functionality of machine.
- Less room needed to maneuver the machine.
- Increases the range of reach for the attachement.
- Increases the working precision.
- It replaces the function of a swiveling bucket with additional rotation and possibility of attaching the different tools (attachements) on it: grapples, shears, asphalt cutters etc.)

Unlimited rotation and tilting of up to 40° in two directions