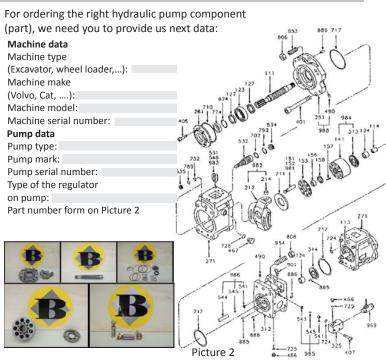

### **HYDRAULIC PUMPS AND COMPONENTS**

We can provide different hydraulic pumps and spare parts for pumps for all kinds of construction machines.

For ordering the right hydraulic pump, we need you to provide us next data:

#### Machine data

Machine type (Excavator, wheel loader,....):

Machine make (Volvo, Cat, ....):

Machine model:

Machine serial number:

#### Pump data

Pump type:

Pump mark:

Pump serial number:

E