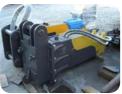

### **BAT HYDRAULIC BREAKERS**

### Adventage of BAT hydraulic breakers

Auto - stop (Anti-Blank Fire system)

This function ensures less problems with the components and longer life of the hydraulic breaker.

**Upper Level** of Through **Bolt** 

The size of through bolt is bigger than the one of other manufacturers to reduce breakage and to avoid loos of tightness.

**Accumulator Built in** 

Accumulator makes less stress on hydraulic components and absorbs pressure fluctuation inside the breaker.

All Silenced **Model Range** 

Sound surpression brackets and devices are applied to from small models to large models.

1. Noise Protector

2. Stroke adjuster

3. Accumulator (from BAT 30B)

4. Auto-Lubrication System