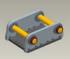

### **GRABS FOR EXCAVATORS**

Hydraulical grab BG16 is intended to be used on excavators from 16 - 23 tons. It is often used for: classical grabbing - material handling (for stone, wood, iron..), for material sorting on garbage dumps and during demolition works, for stone placing (making scarps), etc.

### **Grab Model BG16**

There are three posible versions of Hydraulic Grab BG16:

- 1. Grab BG16 without Rotator (intended to be used with Tiltrotator)
- 2. Grab BG16 with Rotator (360° rotation)
- 3. Grab BG16 with hanging Rotator

### **Grab Model BG16 withot Rotator**

(intended to be used with Tiltrotator)

Applicability of hydraulic grab without rotator can be optimized by adding tiltrotator which is like a "wrist" linked between excavator and grab. Tiltrotator provides unlimited rotation and tilting up to 40 degrees in two directions.