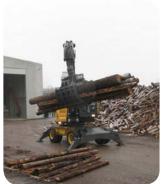

# EXCAVATORS FOR SUGAR CANE AND BAMBOO LOADING WITH OTHER ATTACHMENTS FOR USE

### **Excavators for Sugar cane and Bamboo loading**

Excavators with the special grab for Sugar cane and Bamboo loading are excellent alternative for other machinery intended for Sugar cane or Bamboo loading (Sugarcane Loaders). The biggest advantage of using excavator for Sugar cane loading is economy - after changing the attachment you can use the same excavator for many other different works.