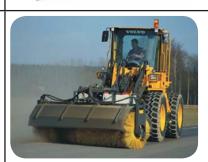

19.

**SWEEPER WITHOUT CONTAINER** 

Sweeper is suitable for sweeping surfaces, where it is not necessary to collect pieces of scrap materials. Connection can be additionally equipped with reservoir for water and water spray, which reduces the formation of dust when sweeping.

20.

**SWEEPER WITH CONTAINER** 

Sweeper with a container allows sweeping and waste collection at the same time. This attachement can be equipped with additional sweeper, mounted on the right, left or both sides.