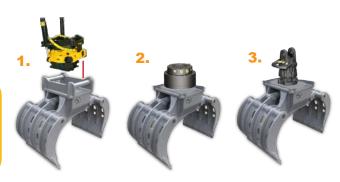

### ATTACHMENTS FOR EXCAVATOR 1. **GRAB FOR SUGAR CANE AND BAMBOO** Grab used for Sugar cane and Bamboo loading. GRAB made on Balayto Ltd. We produce all kinds of grabs in our company (custom-made). More about our attachment production on page 18. 2. **GRABS FOR STONES** These are some kind of universal grapples and are used for: wood, soil, stones, moving attachements on the site etc. Most usually they are used for moving and placing the stones. GRAB made on Balavto Ltd. We produce all kinds of grabs in our company (custom-made). More on page 18. 3. **POLYP GRABS** Polyp grab is mostly used for different materials grabbing - materials which shape and size can vary. Often used for waste materials grabbing. GRAB made on Balavto Ltd. We produce all kinds of grabs in our company (custom-made). More on page 18.