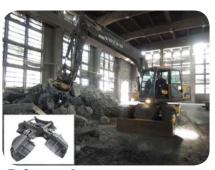

# EXCAVATORS FOR SUGAR CANE AND BAMBOO LOADING WITH OTHER ATTACHMENTS FOR USE

### **Excavators for Sugar cane and Bamboo loading**

Excavators with the special grab for Sugar cane and Bamboo loading are excellent alternative for other machinery intended for Sugar cane or Bamboo loading (Sugarcane Loaders). The biggest advantage of using excavator for Sugar cane loading is economy - after changing the attachment you can use the same excavator for many other different works.

Below you can find wide range of attachments for the excavtors and description of their usage. We can provide all attachments for excavtors, some of them we can also produce in accordance with your needs (custom-made). If you need any kind of attachment, contact us and we will find the best solution for you.