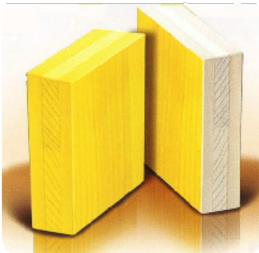

# WOODEN PANELS

#### **Properties:**

- The plates are made of three each bonded waterproof layers of fir tree: outer layers are compiled by strips glued across the width
- Placed longitudinally, the middle layer is composed of planks laid transversely which are framed with longitudinal and butt closing slats.
- The quality of surface sticking AW 100 (DIN 68 705), the quality of the entire panel by default ON B 3023
- The plates are protected with melamine resin by hot process (not allowed on the concrete).
- The edges protecting acrylic facade paint

hree-Layer Panels

- Triple bonding reduces the effect of the plate on the minimum
- Large bending strength