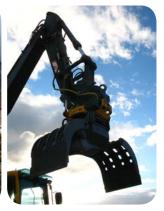

### **GRABS FOR EXCAVATORS**

Hydraulical grab BG16 is intended to be used on excavators from 16 - 23 tons. It is often used for: classical grabbing - material handling (for stone, wood, iron..), for material sorting on garbage dumps and during demolition works, for stone placing (making scarps), etc.

### **Grab Model BG16**

There are three posible versions of Hydraulic Grab BG16:

- 1. Grab BG16 without Rotator (intended to be used with Tiltrotator)
- 2. Grab BG16 with Rotator (360° rotation)
- 3. Grab BG16 with hanging Rotator