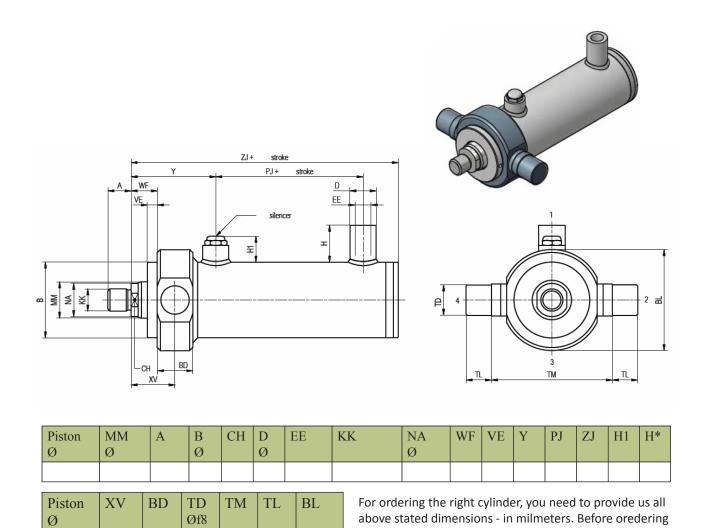

### Single acting hydraulic cylinders with piston

Different kinds of hydraulic cylinders for all hydraulic machiners and attachments. If you need any kind of hydraulic cylinder, please contact us!

For ordering the right cylinder, you need to provide us all above stated dimensions - in milmeters. Before oredering cylinder, please fill in the values in the table and send it to us.

cylinder, please fill in the values in the table and send it to us.

| Piston<br>Ø | WC | VD | NF | BC<br>Øe8 | FC | UC | FB | AA |
|-------------|----|----|----|-----------|----|----|----|----|
|             |    |    |    |           |    |    |    |    |