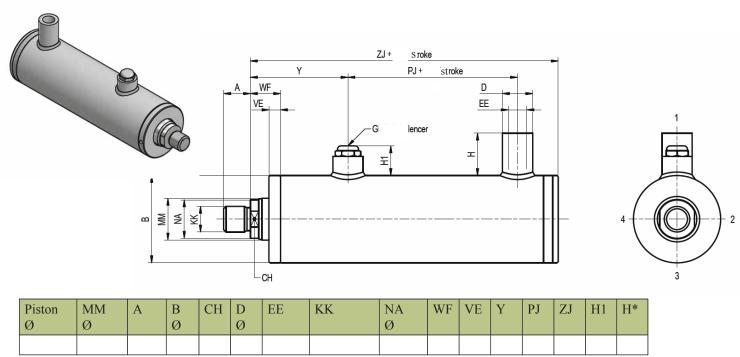

### **HYDRAULIC CYLINDERS**

### Single acting hydraulic cylinders with piston

Different kinds of hydraulic cylinders for all hydraulic machiners and attachments. If you need any kind of hydraulic cylinder, please contact us!

For ordering the right cylinder, you need to provide us all above stated dimensions - in milmeters. Before oredering cylinder, please fill in the values in the table and send it to us.

| Piston<br>Ø | XO | L | CD | EW | MR |
|-------------|----|---|----|----|----|
|             |    |   |    |    |    |

For ordering the right cylinder, you need to provide us all above stated dimensions - in milmeters. Before oredering cylinder, please fill in the values in the table and send it to us.

cylinder, please fill in the values in the table and send it to us.

| Piston<br>Ø | WC | VD | NF | BC<br>Øe8 | FC | UC | FB | AA |
|-------------|----|----|----|-----------|----|----|----|----|
|             |    |    |    |           |    |    |    |    |

For ordering the right cylinder, you need to provide us all above stated dimensions - in milmeters. Before oredering cylinder, please fill in the values in the table and send it to us.

|          |        |      |     |   |    |      |      |       | 1. 1 |   |     |    |     |    |
|----------|--------|------|-----|---|----|------|------|-------|------|---|-----|----|-----|----|
|          |        |      |     |   |    |      |      |       |      |   |     |    |     |    |
|          |        |      |     |   |    |      |      |       |      |   |     |    |     |    |
|          |        |      |     |   |    |      |      |       |      |   |     |    |     |    |
| Ø        | Ø      | Ø    |     | Ø |    |      | Ø    |       |      |   |     |    |     |    |
| 1 151011 | 101101 | 1 10 | CII | ע | LL | IXIX | 11/1 | AA I. | V L  | 1 | 1 3 | LI | 111 | 11 |

| Piston<br>Ø | VD | NF | BC<br>Øe8 | FC | UC | FB |
|-------------|----|----|-----------|----|----|----|
|             |    |    |           |    |    |    |

For ordering the right cylinder, you need to provide us all above stated dimensions - in milmeters. Before oredering cylinder, please fill in the values in the table and send it to us.