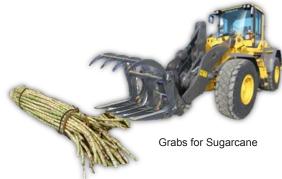

### **LOADER ATTACHMENTS**

Loaders with the special grab for Sugar-cane loading are excellent alternative for other machinery intended for Sugar-cane loading (Sugar-cane Loaders). The biggest advantage of using Loaders for Sugar cane loading is economy - after changing the attachment you can use the same Loader for many other works.

### **ATTACHMENTS FOR LOADERS** <u>1.</u> **GRABS FOR SUGAR-CANE AND BAMBOO** Differernt grabs regard to the needs and works to perform. **GRAB** made on Balavto Ltd. More about our attachment production on page 18. 2. **GRABS** Differernt grabs regard to the needs and works to perform. General purpose grabs, Unloading grabs Tree-lenght grabs, Grabs with rotator Some grabs for loaders can be made in our company (custom-made). More about Our production on page 18.

# GRABS FOR LOADERS

We make different kinds of Grabs for Loaders:

- General purpose grapples
- Loading and unloading grap ples (for logs)
- Sorting grabs
- Tree-length grapples
- Grapples with rotator
- Grabs for bamboo
- Grabs for sugarcane