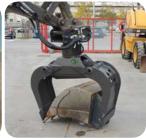

### ATTACHMENTS FOR EXCAVATOR 1. **GRAB FOR SUGAR CANE AND BAMBOO** Grab used for Sugar cane and Bamboo loading. GRAB made on Balayto Ltd. We produce all kinds of grabs in our company (custom-made). More about our attachment production on page 18. 2. **GRABS FOR STONES** These are some kind of universal grapples and are used for: wood, soil, stones, moving attachements on the site etc. Most usually they are used for moving and placing the stones. GRAB made on Balavto Ltd. We produce all kinds of grabs in our company (custom-made). More on page 18. 3. **POLYP GRABS** Polyp grab is mostly used for different materials grabbing - materials which shape and size can vary. Often used for waste materials grabbing. GRAB made on Balavto Ltd. We produce all kinds of grabs in our company (custom-made). More on page 18.

### Other, special grabs for Excavators

Polyp grab

**Grapples for the** cross-tie placing

**Grab with rough** 

**Grab for hoses** 

**Hanging Grab with** rotator

**Grab for sand and** 

If you need any kind of grab for your excavator, please contact us: phone. +386 5 365 99 00