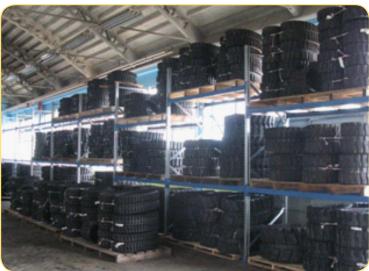

## **RUBBER TRACKS** for Mini Excavators

### HIGH QUALITY FOR THE GOOD PRICE AND 2 YEARS WARRANTY

High quality rubber tracks of all dimensions for compact excavators from world's best-known manufacturers: JCB, Komatsu, Hitachi, Kubota, Kobelco, Atlas, Gehl, Nissan, Takeuchi, Pel Job, O&K, Volvo, Yanmar...