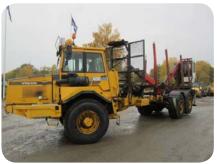

### **DUMPERS 6x6**

# FOR TRANSPORTATION WOOD FROM SWAMP, FOR SUGAR CANE TRANSPORTATION, etc.

Dumpers with 6x6 drive appropriate for all kinds of terrains. They are very suitable for transportation wood from swamp areas.

Dumpers can be equipped with wide tyres and with supperstructure for wood transportation, with or without crane.

Crane can be mounted at the end of chassis or right behind the cab.

Dumper used for wood transportation

Dumper used for sugar cane transportation

Dumper with mounted crane