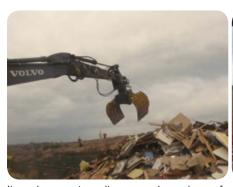

#### **Grab Model BG16 with Rotator**

Rotor transmits major amount of axial and radial force and insures a great grab rotary performance. It enables 360° and incerases grabs applicability.

Grab Model BG16 with mounted rotator

Appropriate for demolition works

It reaches great results on a garbage dumps for works of sorting and recycling of waste material