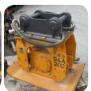

### **BAT HYDRAULIC BREAKERS**

### Adventage of BAT hydraulic breakers

Auto - stop (Anti-Blank Fire system)

This function ensures less problems with the components and longer life of the hydraulic breaker.

**Upper Level** of Through **Bolt** 

The size of through bolt is bigger than the one of other manufacturers to reduce breakage and to avoid loos of tightness.

**Accumulator Built in** 

Accumulator makes less stress on hydraulic components and absorbs pressure fluctuation inside the breaker.

All Silenced **Model Range** 

Sound surpression brackets and devices are applied to from small models to large models.

1. Noise Protector

2. Stroke adjuster

3. Accumulator (from BAT 30B)

4. Auto-Lubrication System