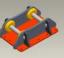

#### **Grab Model BG16 with Rotator**

Rotor transmits major amount of axial and radial force and insures a great grab rotary performance. It enables 360° and incerases grabs applicability.

Grab Model BG16 with mounted rotator

Appropriate for demolition works

It reaches great results on a garbage dumps for works of sorting and recycling of waste material