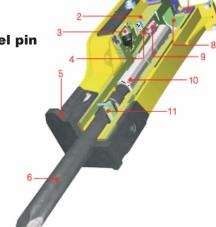

All Silenced **Model Range** 

Sound surpression brackets and devices are applied to from small models to large models.

1. Noise Protector

2. Stroke adjuster

3. Accumulator (from BAT 30B)

4. Auto-Lubrication System

5. Rock dragger with anti-abrasion steel

6. Well heat-treated tool

11. Wide Chisel pin