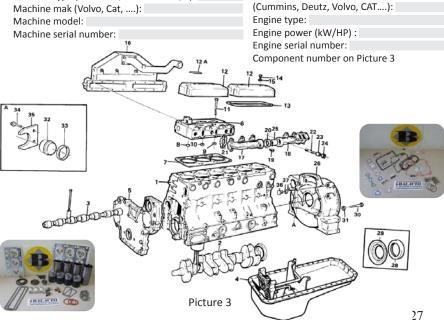

#### Machine data

Machine type (Excavator, wheel loader,....):

Machine mak (Volvo, Cat, ....):

Machine model:

Machine serial number:

### **Engine data**

Engine make (Cummins, Deutz, Volvo, CAT....):

Engine type:

Engine power (kW/HP):

Engine serial number:

### **Spare parts for engines**

For ordering the right spare part we need you to provide us next data:

Machine type (Excavator, wheel loader,...):

Machine data **Engine data** Engine make

Machine mak (Volvo, Cat, ....):