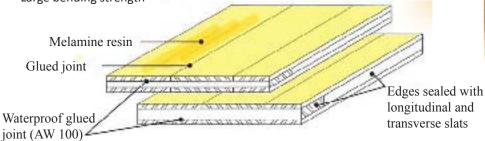

# WOODEN PANELS

#### **Properties:**

- The plates are made of three each bonded waterproof layers of fir tree: outer layers are compiled by strips glued across the width
- Placed longitudinally, the middle layer is composed of planks laid transversely which are framed with longitudinal and butt closing slats.
- The quality of surface sticking AW 100 (DIN 68 705), the quality of the entire panel by default ON B 3023
- The plates are protected with melamine resin by hot process (not allowed on the concrete).
- The edges protecting acrylic facade paint

hree-Layer Panels

- Triple bonding reduces the effect of the plate on the minimum
- Large bending strength