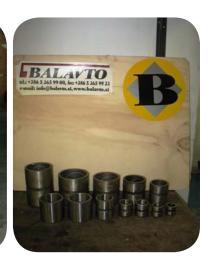

### **PINS AND BUSHING**

In Balavto company we can provide any kind of pins and bushing for your machine.

Most of the pins and bushing we can produce - custom-made. Please contact us for more info.

### - Pins and bushing production

We can make all kinds and dimenstions of pins and bushings - custom made.

### - Pins and bushing replacement

Changing (mounting) the old and wore pins and bushing with a new ones

### - Repairing the old and demaged pins and bushing

We repair demaged pins and bushing (in our workshop or on the terain) and make the original holes

Pins and bushing production - custom made

Pins and bushing repairing and mounting them on the machine