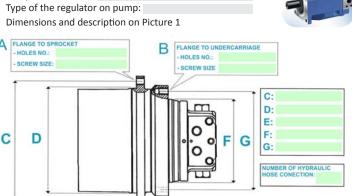

### **HYDRAULIC PUMPS AND COMPONENTS**

We can provide different hydraulic pumps and spare parts for pumps for all kinds of construction machines.

For ordering the right hydraulic pump, we need you to provide us next data:

#### Machine data

Machine type (Excavator, wheel loader,....):

Machine make (Volvo, Cat, ....):

Machine model:

Machine serial number:

#### Pump data

Pump type:

Pump mark:

Pump serial number:

E