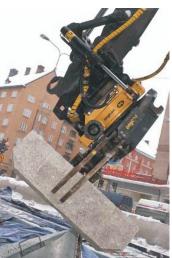

### ATTACHMENTS FOR EXCAVATOR 1. **GRAB FOR SUGAR CANE AND BAMBOO** Grab used for Sugar cane and Bamboo loading. GRAB made on Balayto Ltd. We produce all kinds of grabs in our company (custom-made). More about our attachment production on page 18. 2. **GRABS FOR STONES** These are some kind of universal grapples and are used for: wood, soil, stones, moving attachements on the site etc. Most usually they are used for moving and placing the stones. GRAB made on Balavto Ltd. We produce all kinds of grabs in our company (custom-made). More on page 18. 3. **POLYP GRABS** Polyp grab is mostly used for different materials grabbing - materials which shape and size can vary. Often used for waste materials grabbing. GRAB made on Balavto Ltd. We produce all kinds of grabs in our company (custom-made). More on page 18.

| 4.       | GRABS FOR SOIL AND SAND                                                                                                                                                                                                           |        |
|----------|-----------------------------------------------------------------------------------------------------------------------------------------------------------------------------------------------------------------------------------|--------|
|          | Closed grab used for grabbing loose material: sand, soil etc.                                                                                                                                                                     |        |
|          | GRAB made on Balavto Ltd.                                                                                                                                                                                                         |        |
|          | We produce all kinds of grabs in our company (custom-made). More on page 18.                                                                                                                                                      |        |
| 5.       | HANGING LOG GRABS                                                                                                                                                                                                                 |        |
|          | Hanging grab is specialy made for log manoeuvreing.                                                                                                                                                                               |        |
|          | GRAB made on Balavto Ltd. We produce all kinds of grabs in our company (custom-made). More on page 18.                                                                                                                            |        |
| 6.       | GRABS FOR CROSS-TIE PLACING                                                                                                                                                                                                       | STA    |
| <b>B</b> | This grab is specialy made for cross-tie placing.                                                                                                                                                                                 |        |
|          | GRAB made on Balavto Ltd.                                                                                                                                                                                                         |        |
|          | We produce all kinds of grabs in our company (custom-made). More on page 18.                                                                                                                                                      | B      |
| 7.       | GRABS FOR HOSES                                                                                                                                                                                                                   |        |
|          | Grab made for hoses manoeuvreing.                                                                                                                                                                                                 | 60000P |
|          | GRAB made on Balavto Ltd.                                                                                                                                                                                                         |        |
|          | We produce all kinds of grabs in our company (custom-made). More on page 18.                                                                                                                                                      |        |
| 8.       | INTEGRATED GRAB FOR TILTROTATOR                                                                                                                                                                                                   |        |
| 9.       | GRAB INTEGRATED ON CONNECTING PLATE                                                                                                                                                                                               |        |
|          | Made on Balavto Ltd.  More about our attachments production on page 18.                                                                                                                                                           |        |
| 10.      | BUCKETS WITH GRAPPLE                                                                                                                                                                                                              |        |
|          | Often used during electrical column placing, in forestry etc.  Bucket made on Balavto Ltd.  On Balavto Ltd. we produce all kinds and sizes of swiveling buckets for excavators. More about our attachments production on page 18. |        |