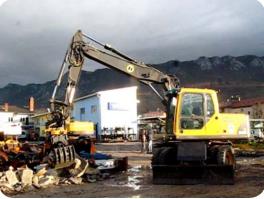

# DEMOLITION SHEARS

Demolition Shears for crushing slag, concrete, stone etc.

Shears and elements for the connection on the shears, depend on the type of machine and work and are made according to the needs of the customer or the type of work.