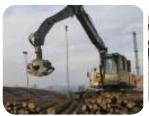

### ATTACHMENTS FOR EXCAVATOR 1. **GRAB FOR SUGAR CANE AND BAMBOO** Grab used for Sugar cane and Bamboo loading. GRAB made on Balayto Ltd. We produce all kinds of grabs in our company (custom-made). More about our attachment production on page 18. 2. **GRABS FOR STONES** These are some kind of universal grapples and are used for: wood, soil, stones, moving attachements on the site etc. Most usually they are used for moving and placing the stones. GRAB made on Balavto Ltd. We produce all kinds of grabs in our company (custom-made). More on page 18. 3. **POLYP GRABS** Polyp grab is mostly used for different materials grabbing - materials which shape and size can vary. Often used for waste materials grabbing. GRAB made on Balavto Ltd. We produce all kinds of grabs in our company (custom-made). More on page 18.

| 4.       | GRABS FOR SOIL AND SAND                                                                                                                                                                                                           |        |
|----------|-----------------------------------------------------------------------------------------------------------------------------------------------------------------------------------------------------------------------------------|--------|
|          | Closed grab used for grabbing loose material: sand, soil etc.                                                                                                                                                                     |        |
|          | GRAB made on Balavto Ltd.                                                                                                                                                                                                         |        |
|          | We produce all kinds of grabs in our company (custom-made). More on page 18.                                                                                                                                                      |        |
| 5.       | HANGING LOG GRABS                                                                                                                                                                                                                 |        |
|          | Hanging grab is specialy made for log manoeuvreing.                                                                                                                                                                               |        |
|          | GRAB made on Balavto Ltd. We produce all kinds of grabs in our company (custom-made). More on page 18.                                                                                                                            |        |
| 6.       | GRABS FOR CROSS-TIE PLACING                                                                                                                                                                                                       | STA    |
| <b>B</b> | This grab is specialy made for cross-tie placing.                                                                                                                                                                                 |        |
|          | GRAB made on Balavto Ltd.                                                                                                                                                                                                         |        |
|          | We produce all kinds of grabs in our company (custom-made). More on page 18.                                                                                                                                                      | B      |
| 7.       | GRABS FOR HOSES                                                                                                                                                                                                                   |        |
|          | Grab made for hoses manoeuvreing.                                                                                                                                                                                                 | 60000P |
|          | GRAB made on Balavto Ltd.                                                                                                                                                                                                         |        |
|          | We produce all kinds of grabs in our company (custom-made). More on page 18.                                                                                                                                                      |        |
| 8.       | INTEGRATED GRAB FOR TILTROTATOR                                                                                                                                                                                                   |        |
| 9.       | GRAB INTEGRATED ON CONNECTING PLATE                                                                                                                                                                                               |        |
|          | Made on Balavto Ltd.  More about our attachments production on page 18.                                                                                                                                                           |        |
| 10.      | BUCKETS WITH GRAPPLE                                                                                                                                                                                                              |        |
|          | Often used during electrical column placing, in forestry etc.  Bucket made on Balavto Ltd.  On Balavto Ltd. we produce all kinds and sizes of swiveling buckets for excavators. More about our attachments production on page 18. |        |