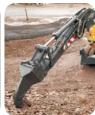

# DEMOLITION SHEARS

Demolition Shears for crushing slag, concrete, stone etc.

Shears and elements for the connection on the shears, depend on the type of machine and work and are made according to the needs of the customer or the type of work.