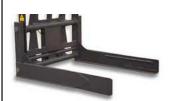

#### **FORKS FOR LOADERS**

Different forks, depending on loader type available.

The frame with the possibility of moving the forks represents an ideal solution in case that load width varies (hydraulic adjustment).

Forks with an extended rear part of the framework, which allows a special safe handling of load. In our company we produce forks for loaders. More about our attachments production on page 18.

12.