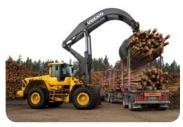

# EXCAVATORS FOR SUGAR CANE AND BAMBOO LOADING WITH OTHER ATTACHMENTS FOR USE

### **Excavators for Sugar cane and Bamboo loading**

Excavators with the special grab for Sugar cane and Bamboo loading are excellent alternative for other machinery intended for Sugar cane or Bamboo loading (Sugarcane Loaders). The biggest advantage of using excavator for Sugar cane loading is economy - after changing the attachment you can use the same excavator for many other different works.

Below you can find wide range of attachments for the excavtors and description of their usage. We can provide all attachments for excavtors, some of them we can also produce in accordance with your needs (custom-made). If you need any kind of attachment, contact us and we will find the best solution for you.