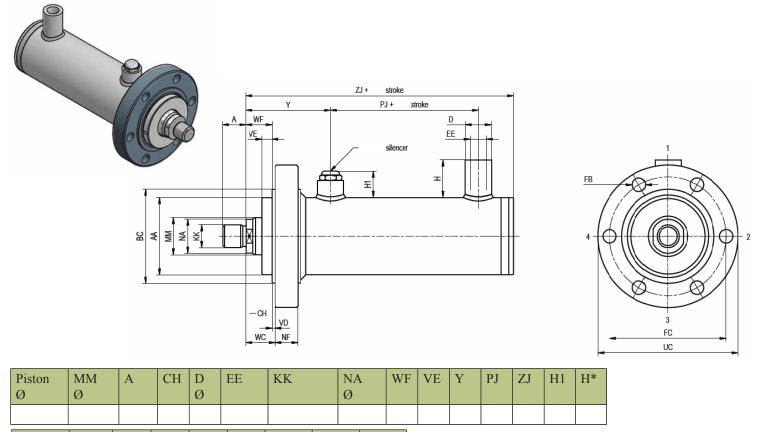

For ordering the right cylinder, you need to provide us all above stated dimensions - in milmeters. Before oredering cylinder, please fill in the values in the table and send it to us.

|          |        |      |     |   |    |      |      |       | 1. 1 |   |     |    |     |    |
|----------|--------|------|-----|---|----|------|------|-------|------|---|-----|----|-----|----|
|          |        |      |     |   |    |      |      |       |      |   |     |    |     |    |
|          |        |      |     |   |    |      |      |       |      |   |     |    |     |    |
|          |        |      |     |   |    |      |      |       |      |   |     |    |     |    |
| Ø        | Ø      | Ø    |     | Ø |    |      | Ø    |       |      |   |     |    |     |    |
| 1 151011 | 101101 | 1 10 | CII | ע | LL | IXIX | 11/1 | AA I. | V L  | 1 | 1 3 | LI | 111 | 11 |

| Piston<br>Ø | VD | NF | BC<br>Øe8 | FC | UC | FB |
|-------------|----|----|-----------|----|----|----|
|             |    |    |           |    |    |    |

For ordering the right cylinder, you need to provide us all above stated dimensions - in milmeters. Before oredering cylinder, please fill in the values in the table and send it to us.