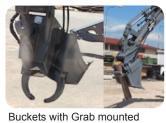

| 4.       | GRABS FOR SOIL AND SAND                                                                                                                                                                                                           |        |
|----------|-----------------------------------------------------------------------------------------------------------------------------------------------------------------------------------------------------------------------------------|--------|
|          | Closed grab used for grabbing loose material: sand, soil etc.                                                                                                                                                                     |        |
|          | GRAB made on Balavto Ltd.                                                                                                                                                                                                         |        |
|          | We produce all kinds of grabs in our company (custom-made). More on page 18.                                                                                                                                                      |        |
| 5.       | HANGING LOG GRABS                                                                                                                                                                                                                 |        |
|          | Hanging grab is specialy made for log manoeuvreing.                                                                                                                                                                               |        |
|          | GRAB made on Balavto Ltd. We produce all kinds of grabs in our company (custom-made). More on page 18.                                                                                                                            |        |
| 6.       | GRABS FOR CROSS-TIE PLACING                                                                                                                                                                                                       | STA    |
| <b>B</b> | This grab is specialy made for cross-tie placing.                                                                                                                                                                                 |        |
|          | GRAB made on Balavto Ltd.                                                                                                                                                                                                         |        |
|          | We produce all kinds of grabs in our company (custom-made). More on page 18.                                                                                                                                                      | B      |
| 7.       | GRABS FOR HOSES                                                                                                                                                                                                                   |        |
|          | Grab made for hoses manoeuvreing.                                                                                                                                                                                                 | 60000P |
|          | GRAB made on Balavto Ltd.                                                                                                                                                                                                         |        |
|          | We produce all kinds of grabs in our company (custom-made). More on page 18.                                                                                                                                                      |        |
| 8.       | INTEGRATED GRAB FOR TILTROTATOR                                                                                                                                                                                                   |        |
| 9.       | GRAB INTEGRATED ON CONNECTING PLATE                                                                                                                                                                                               |        |
|          | Made on Balavto Ltd.  More about our attachments production on page 18.                                                                                                                                                           |        |
| 10.      | BUCKETS WITH GRAPPLE                                                                                                                                                                                                              |        |
|          | Often used during electrical column placing, in forestry etc.  Bucket made on Balavto Ltd.  On Balavto Ltd. we produce all kinds and sizes of swiveling buckets for excavators. More about our attachments production on page 18. |        |