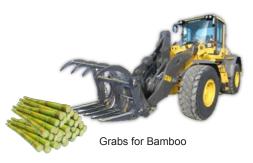

# GRABS FOR LOADERS

We make different kinds of Grabs for Loaders:

- General purpose grapples
- Loading and unloading grap ples (for logs)
- Sorting grabs
- Tree-length grapples
- Grapples with rotator
- Grabs for bamboo
- Grabs for sugarcane

Log grabs for loaders