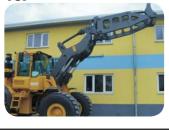

### ATTACHMENTS FOR EXCAVATOR 1. **GRAB FOR SUGAR CANE AND BAMBOO** Grab used for Sugar cane and Bamboo loading. GRAB made on Balayto Ltd. We produce all kinds of grabs in our company (custom-made). More about our attachment production on page 18. 2. **GRABS FOR STONES** These are some kind of universal grapples and are used for: wood, soil, stones, moving attachements on the site etc. Most usually they are used for moving and placing the stones. GRAB made on Balavto Ltd. We produce all kinds of grabs in our company (custom-made). More on page 18. 3. **POLYP GRABS** Polyp grab is mostly used for different materials grabbing - materials which shape and size can vary. Often used for waste materials grabbing. GRAB made on Balavto Ltd. We produce all kinds of grabs in our company (custom-made). More on page 18.