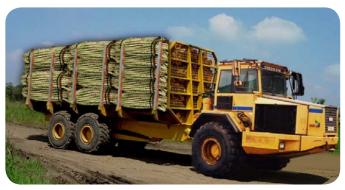

# FOR TRANSPORTATION WOOD FROM SWAMP, FOR SUGAR CANE TRANSPORTATION, etc.

Dumpers with 6x6 drive appropriate for all kinds of terrains. They are very suitable for transportation wood from swamp areas.

Dumpers can be equipped with wide tyres and with supperstructure for wood transportation, with or without crane.

Crane can be mounted at the end of chassis or right behind the cab.

Dumper used for wood transportation

Dumper used for sugar cane transportation

Dumper with mounted crane