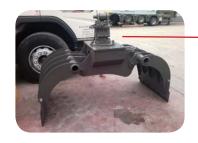

### **Grab Model BG13**

Hydraulic grab BG13 is intended to be used on excavators from 12 to 16 tons. It can also be delivered it three different versions: with mounted Tiltortator, with integrated Rotator or with hanging Rotator.

Grab BG13 without rotator

BG 13 without rotator connected to Grab BG13 with mounted rotator the excavator with Tiltrotator