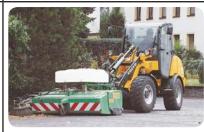

### **DUMPERS 6x6**

# FOR TRANSPORTATION WOOD FROM SWAMP, FOR SUGAR CANE TRANSPORTATION, etc.

Dumpers with 6x6 drive appropriate for all kinds of terrains. They are very suitable for transportation wood from swamp areas.

Dumpers can be equipped with wide tyres and with supperstructure for wood transportation, with or without crane.

Crane can be mounted at the end of chassis or right behind the cab.

Dumper used for wood transportation

Dumper used for sugar cane transportation

Dumper with mounted crane