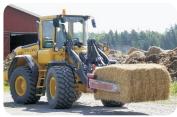

### **HAY BALE CLAMP**

Provide a firm load compression. Attachement has a function of pressure reducing and side shifting.

15.