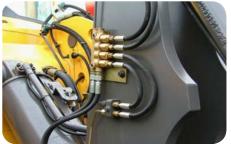

# Quick fits for hydraulic hoses B-QUICK

The special B-quick fits, manufactured in our Company, enable easy and fast coupling of the hydraulic breakers to the base machine. They reduce also the oil flow resistance and enable a constant oil flow without unnecessary hindrances.

Because of their reliability (without oil leakage), they ensure high security and your personnel safety. Our products are environmental friendly.

- 1,2 2x complete valves
  (2x male part, 2x female part)
- 3 2x key
- 4 2x plug for the valve connected with wire rope
- 5 2x cap for hydraulic device tubes (hydraulic breakers, leveling buckets...)
- 1x Instruction manual

B-Quick on excavator arm

Hydraulic hose attached to the B-Quick