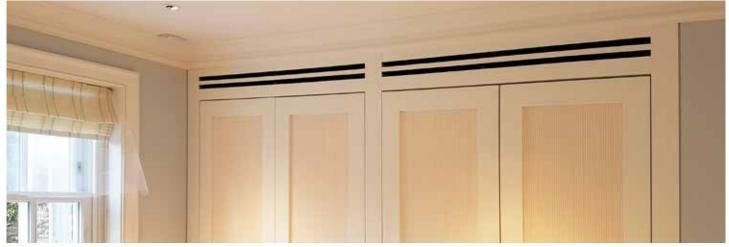

Concealed ducted AC units were located inside bespoke joinery units, or above bulkheads as appropriate, and a selection of plaster-in linear slot diffusers provided a neat and unobtrusive finish in the ceilings.