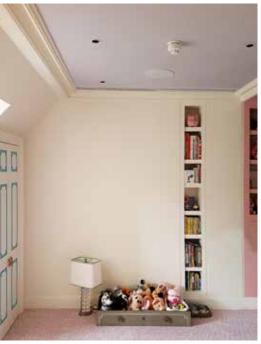

Concealed ducted AC units were located inside bespoke joinery units, or above bulkheads as appropriate, and a selection of plaster-in linear slot diffusers provided a neat and unobtrusive finish in the ceilings.