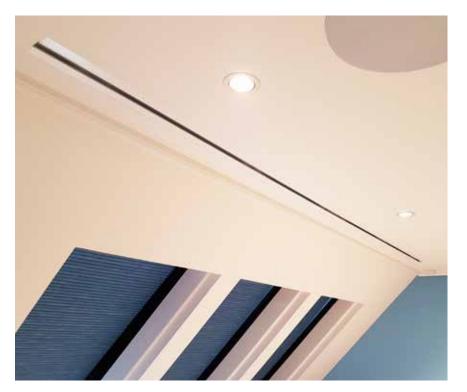

Concealed ducted AC units were located inside bespoke joinery units, or above bulkheads as appropriate, and a selection of plaster-in linear slot diffusers provided a neat and unobtrusive finish in the ceilings.