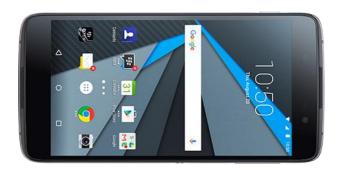

## BlackBerry DTEK 50

- 5.2" Screen
- Android 6.0
- 13 megapixel camera
- 16GB expandable with MicroSD

With security keys baked into the processor during manufacturing and full-disk encryption that's enabled by default, the DTEK50 is an ideal business phone thanks to BlackBerry's legendary security know-how.

For the full review on the BlackBerry DTEK50, click here.