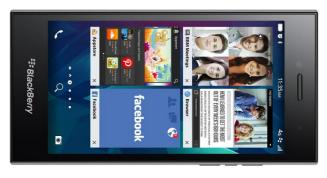

## BlackBerry Leap

- 5" Screen
- BlackBerry 10 OS
- 8 megapixel camera
- 16GB expandable with MicroSD

The BlackBerry Leap offers a slim and durable exterior alongside a touch-keyboard, powerful battery life and as always, BlackBerry's top-notch security, at an affordable price.

For the full review on the BlackBerry Leap, click here.