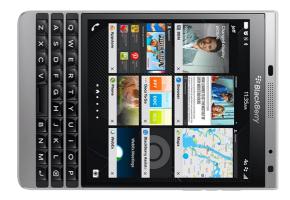

## BlackBerry Passport

- 5.5" Screen
- BlackBerry 10.3 OS
- 13 megapixel camera
- 32GB expandable with MicroSD

The BlackBerry Passport features a unique look designed specifically for business usage. The perfect square shape optimises the use of spreadsheets, office documents, e-books, presentations and the viewing of full-scale websites.

For the full review on the BlackBerry Passport, click here.