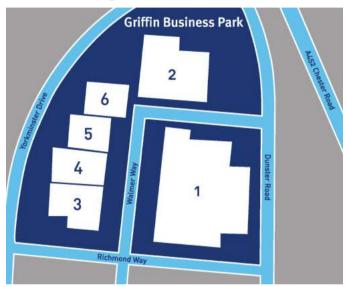

### **Accommodation**

The estate comprises six single storey industrial/warehouse units. The units are constructed with solid concrete floors, full height brick elevations surmounted by steel truss roofs. Each unit has loading access via a roller shutter door to the front elevation, with offices and toilets being provided internally.