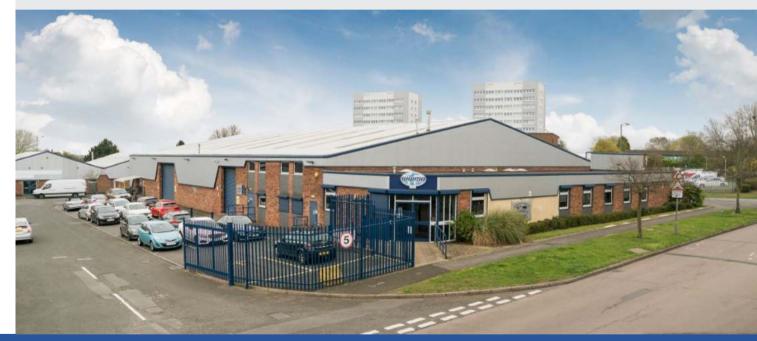

# **UNIT 1 GRIFFIN BUSINESS PARK**

LOGICOR

Walmer Way, Chelmsley Wood, Birmingham B37 6QQ

### **Accommodation**

The estate comprises six single storey industrial/warehouse units. The units are constructed with solid concrete floors, full height brick elevations surmounted by steel truss roofs. Each unit has loading access via a roller shutter door to the front elevation, with offices and toilets being provided internally.