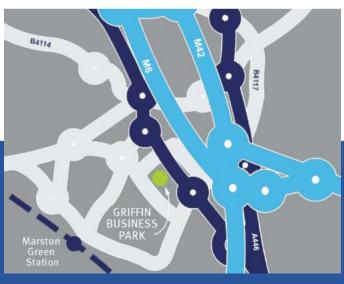

#### Location

Griffin Business Park is located on Walmer Way, close to the main A452 Chester Road which provides dual carriageway link to the M6 and M42 motorways. The Estate is approximately 2 miles from Birmingham International Airport and the NEC.