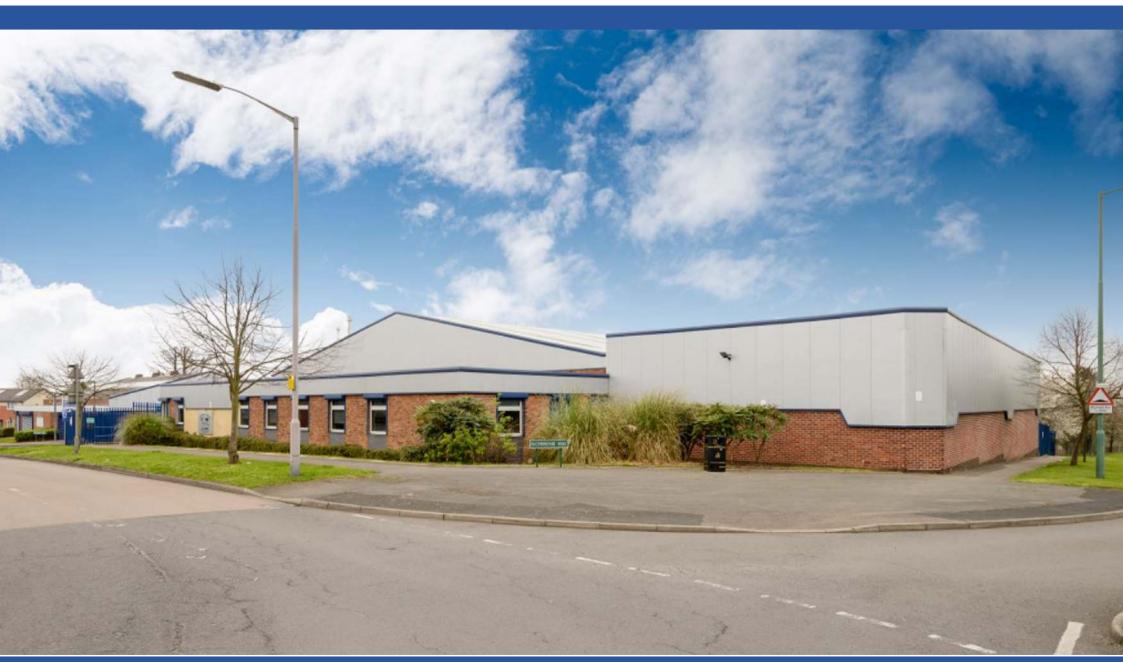

# **UNIT 1 GRIFFIN BUSINESS PARK**

LOGICOR

Walmer Way, Chelmsley Wood, Birmingham B37 6QQ

### **Accommodation**

The estate comprises six single storey industrial/warehouse units. The units are constructed with solid concrete floors, full height brick elevations surmounted by steel truss roofs. Each unit has loading access via a roller shutter door to the front elevation, with offices and toilets being provided internally.