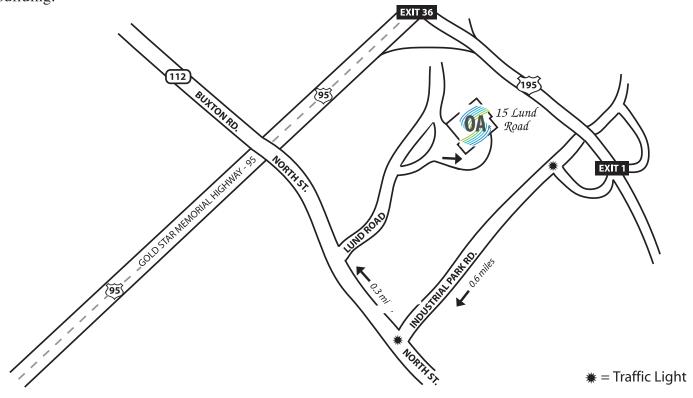

## Directions to OA Saco Office 15 Lund Road

Clinical Offices: 207.282.4210
Physical Therapy Center: 207.710.5504
Performance Center: 207.710.5509

**From Southern Maine:** Drive North on Gold Star Memorial Hwy/I-95N/Maine Turnpike (partial toll road). Take Exit 36 to merge onto I-195E toward Saco/Old Orchard Beach. Take Exit 1 for Industrial Park Road. Turn left onto Industrial Park Road and go 0.6 miles. Turn right onto ME-112/North Street; go approximately 0.3 miles and turn right onto Lund Road. Our office is located at 15 Lund Road.

**From Northern Maine:** Drive South on I-295; continue toward I-295 South and merge onto I-95-S, (partial toll road). Take Exit 36 to merge onto I-195E toward Saco/Old Orchard Beach. Take Exit 1 for Industrial Park Road. Turn left onto Industrial Park Road and go 0.6 miles. Turn right onto ME-112/North Street; go approximately 0.3 miles and turn right onto Lund Road. Our office is located at 15 Lund Road.

**From Scarborough:** Drive South on Route 1. Turn right onto ME-112/North Street. Turn right onto Lund Road. Our office is located at 15 Lund Road

**From Western Maine:** Drive Southeast on ME-112/North Street toward Saco; go over I-95. Turn left onto Lund Road. Our office is located at 15 Lund Road.