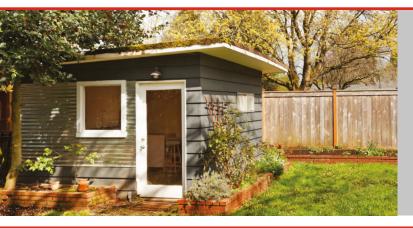

## Hybrid: The ultimate in flexibility & peace of mind

Coupling your Euro 46 security system with a wireless expander, allows your home security system to utilise wireless detectors and safety sensors along side the traditional wired ones. Ideal to protect external buildings on your property or into places where installing a wired sensor could prove to be problematic.