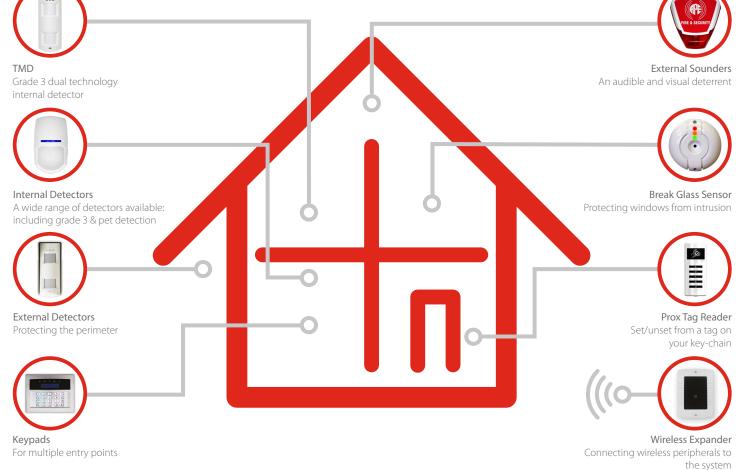

## Protecting your family, home & business

Wired Peripherals Available for Your Home