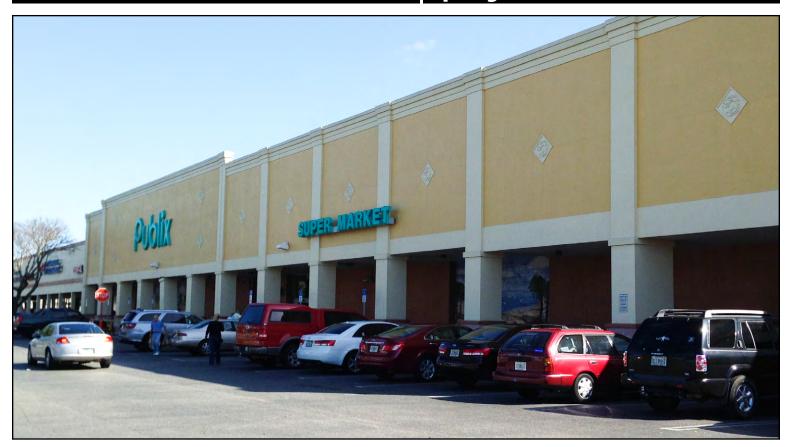

## HERNANDO WEST PLAZA 1338 – 1498 Pinehurst Dr | Spring Hill, FL 34606

## **PROPERTY HIGHLIGHTS:**

- Anchored by Publix Super Market and Bealls Outlet
- Located on US Hwy 19 across from Regional Center
- Strong tenant mix
- Located in dense retail area
- Pylon signage available
- Ample parking