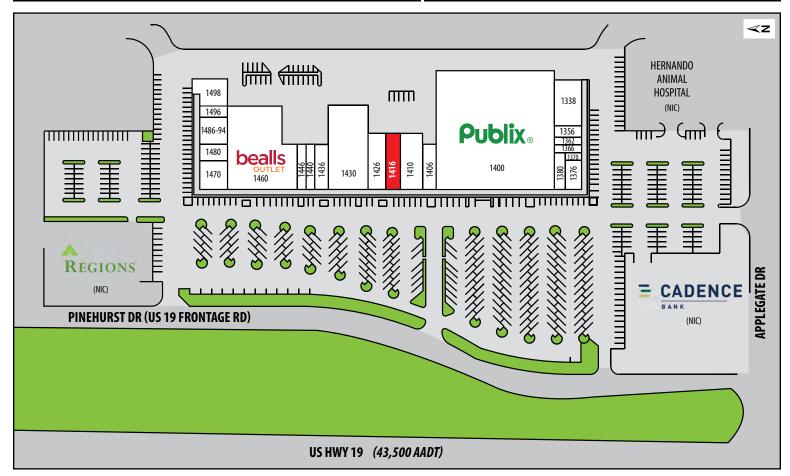

## HERNANDO WEST PLAZA 1338 – 1498 Pinehurst Dr | Spring Hill, FL 34606

| UNIT    | TENANT              | SF     |
|---------|---------------------|--------|
| 1338-50 | PJ's Gym & Fitness  | 4,000  |
| 1356-62 | Hair Salon          | 1,750  |
| 1366    | Miracle Ear         | 750    |
| 1370    | Barber              | 507    |
| 1376    | Restaurant          | 1,500  |
| 1380    | Optical Office      | 1,240  |
| 1400    | Publix Supermarket  | 45,723 |
| 1406    | Smile Design Dental | 2,000  |
| 1410-12 | AAA Auto Club       | 5,000  |
| 1416    | AVAILABLE           | 2,000  |

| UNIT    | TENANT                        | SF     |
|---------|-------------------------------|--------|
| 1426    | Liquor Outlet                 | 3,000  |
| 1430    | Sheriffs Ranches Thrift Store | 10,800 |
| 1436    | Mattress Avenue               | 2,000  |
| 1440    | Mattress Avenue               | 1,200  |
| 1446    | China One                     | 1,200  |
| 1460    | Bealls Outlet                 | 17,400 |
| 1470    | Little Caesar's Pizza         | 2,500  |
| 1480-94 | Beauty School                 | 4,000  |
| 1496    | Nails & Beautee               | 1,000  |
| 1498    | Washing Well                  | 2,797  |