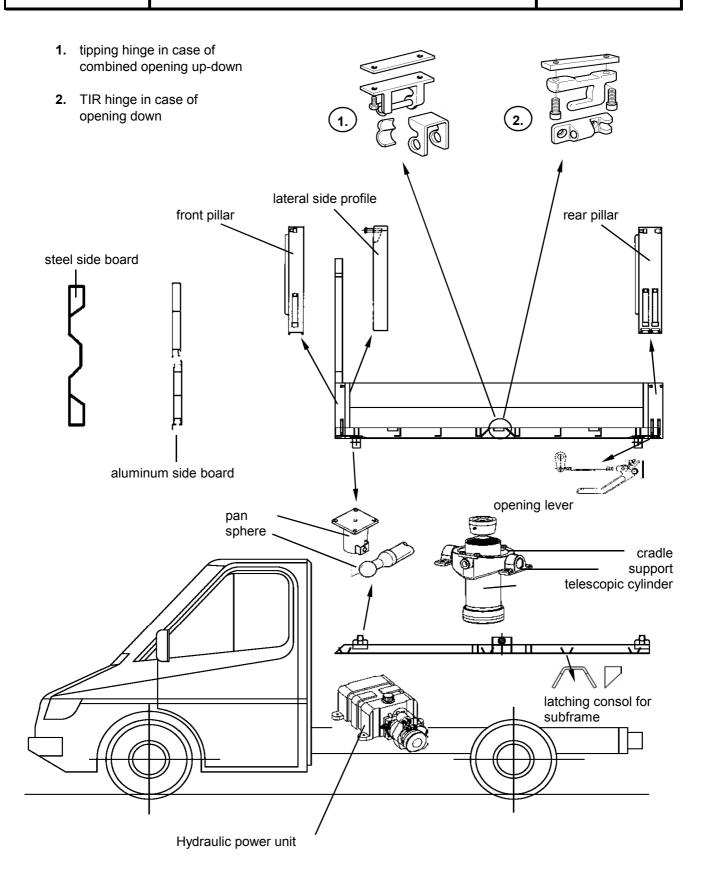

# LIGHT WEIGHT TIPPER BODY SET

### **Characteristics:**

- a. for trucks total weight 3,5t pay load ~ 2t
- **b.** for trucks total weight 7,5t pay load ~ 5t

Side boards hight 400-500-600 mm, of aluminum or steel

#### Drive:

Hydraulic power unit with electric command Hydraulic system kit with telescopic cylinder Side opening ( two lateral and one rear) down or combination down -up Opening the rear side manual or automatic

#### Front side option with cab protection

Front side with net protection

Front side with console for tube transport

## Side opening options

Opening the rear side down

Opening the lateral side down

Opening the rear side up

Opening the lateral side up