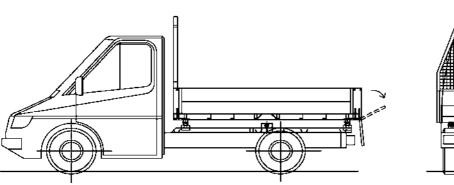

### **Characteristics:**

- a. for trucks total weight 3,5t pay load ~ 2t
- **b.** for trucks total weight 7,5t pay load ~ 5t

Side boards hight 400-500-600 mm, of aluminum or steel

#### Drive:

Hydraulic power unit with electric command Hydraulic system kit with telescopic cylinder Side opening ( two lateral and one rear) down or combination down -up Opening the rear side manual or automatic

## Side opening options

Opening the rear side down

Opening the lateral side down

Opening the rear side up

Opening the lateral side up