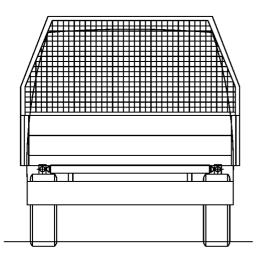

#### Front side option with cab protection

Front side with net protection

Front side with console for tube transport