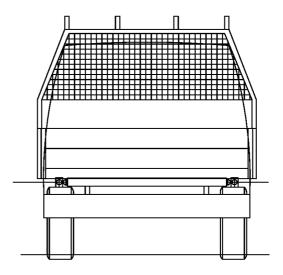

#### Front side option with cab protection

Front side with net protection

Front side with console for tube transport