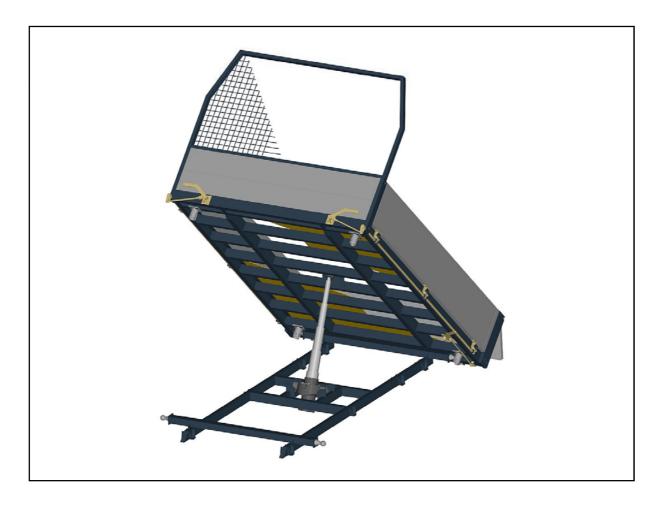

# LIGHT WEIGHT TIPPER BODY SET

### **Characteristics:**

- a. for trucks total weight 3,5t pay load ~ 2t
- **b.** for trucks total weight 7,5t pay load ~ 5t

Side boards hight 400-500-600 mm, of aluminum or steel

#### Drive:

Hydraulic power unit with electric command Hydraulic system kit with telescopic cylinder Side opening ( two lateral and one rear) down or combination down -up Opening the rear side manual or automatic

## Side opening options

Opening the rear side down

Opening the lateral side down

Opening the rear side up

Opening the lateral side up