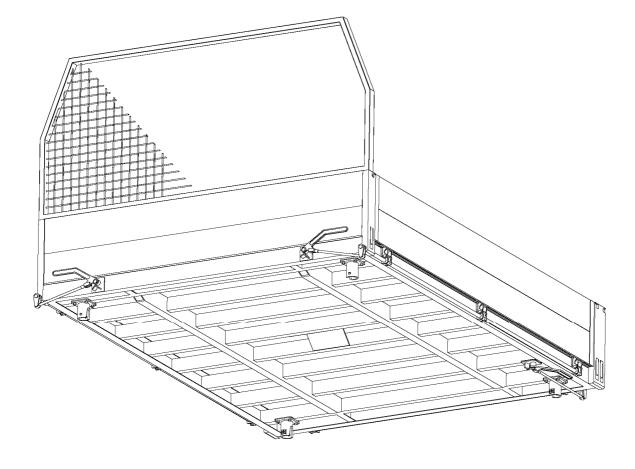

#### Front side option with cab protection

Front side with net protection

Front side with console for tube transport

## Side opening options

Opening the rear side down

Opening the lateral side down

Opening the rear side up

Opening the lateral side up