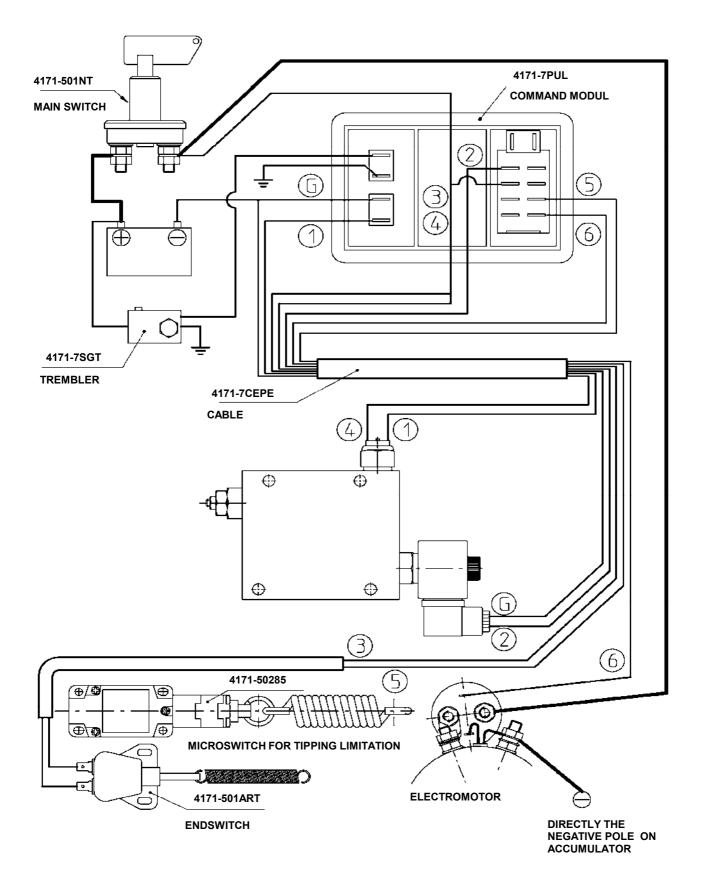

#### Drive:

Hydraulic power unit with electric command Hydraulic system kit with telescopic cylinder Side opening ( two lateral and one rear) down or combination down -up Opening the rear side manual or automatic