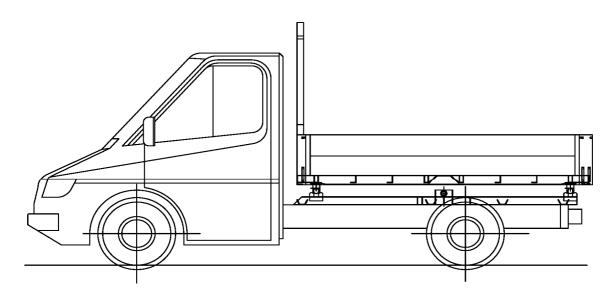

# LIGHT WEIGHT TIPPER BODY SET

### **Characteristics:**

- a. for trucks total weight 3,5t pay load ~ 2t
- **b.** for trucks total weight 7,5t pay load ~ 5t

Side boards hight 400-500-600 mm, of aluminum or steel