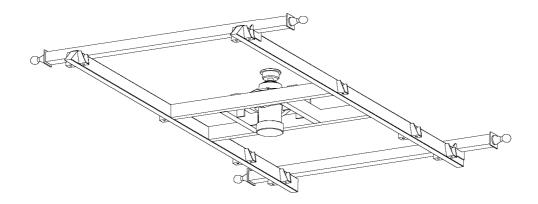

#### Drive:

Hydraulic power unit with electric command Hydraulic system kit with telescopic cylinder Side opening ( two lateral and one rear) down or combination down -up Opening the rear side manual or automatic