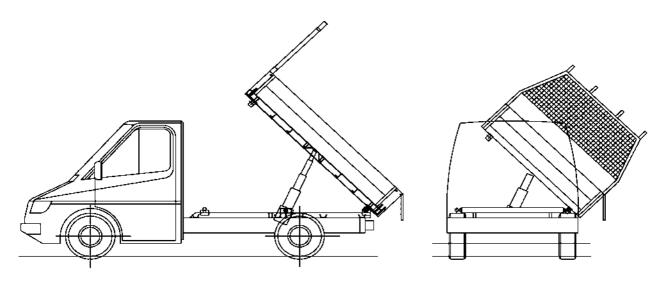

#### Drive:

Hydraulic power unit with electric command Hydraulic system kit with telescopic cylinder Side opening ( two lateral and one rear) down or combination down -up Opening the rear side manual or automatic

## Side opening options

Opening the rear side down

Opening the lateral side down

Opening the rear side up

Opening the lateral side up