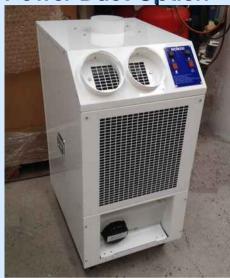

#### **Description**

The incredibility reliable and deceptively powerful MCM230 uses the very latest in EC fan technology to minimise noise and maximise efficiency. Can supply 6.7kW of chilled air to two area's at once or via 10M of ducting. Ideal for offices, data centres, events, retail and process cooling. Comes complete with 3m of exhaust duct, 1m of cooling ducting and a 2 year warranty.

### **Specification**

**Supply 13A 230v** Typical Cooled Area 150m<sup>3</sup> **Thermostat Optional** Sound 64dbA Cooling Ducting 2x150mm **Exhaust Ducting 300mm** Weight 86kg **Operating Range** 21°C - 38°C **Dimensions** 1080x530x690mm