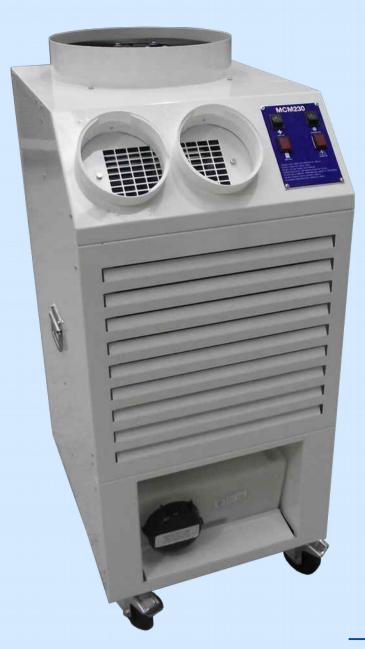

#### **Description**

The incredibility reliable and deceptively powerful MCM230 uses the very latest in EC fan technology to minimise noise and maximise efficiency. Can supply 6.7kW of chilled air to two area's at once or via 10M of ducting. Ideal for offices, data centres, events, retail and process cooling. Comes complete with 3m of exhaust duct, 1m of cooling ducting and a 2 year warranty.

### **Specification**

**Supply 13A 230v** Typical Cooled Area 150m<sup>3</sup> **Thermostat Optional** Sound 64dbA Cooling Ducting 2x150mm **Exhaust Ducting 300mm** Weight 86kg **Operating Range** 21°C - 38°C **Dimensions** 1080x530x690mm