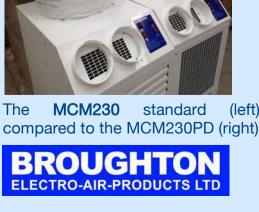

# 6.7kW Portable Air Conditioner

**Power Duct Option** 

The MCM230PD offers the same great performance as the MCM230 but with the added versatility of both small 150mm exhaust that can be extended to 10m

MCM230 standard