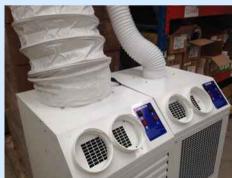

# 6.7kW Portable Air Conditioner

**Power Duct Option** 

The MCM230PD offers the same great performance as the MCM230 but with the added versatility of both small 150mm exhaust that can be extended to 10m