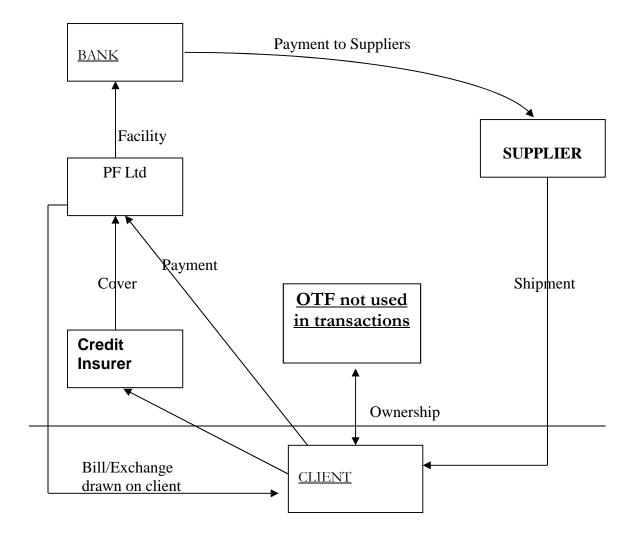

# **TYPE 2: IMPORTER**

USES PF ltd

- 1) Client invests in PF Ltd
- 2) PF Ltd obtains insurance cover on client.
- 3) PF Ltd grants facility to client.
- 4) Usually limited supplier terms (usually L/C).

© Expertise & Finance – J.F.Catalano