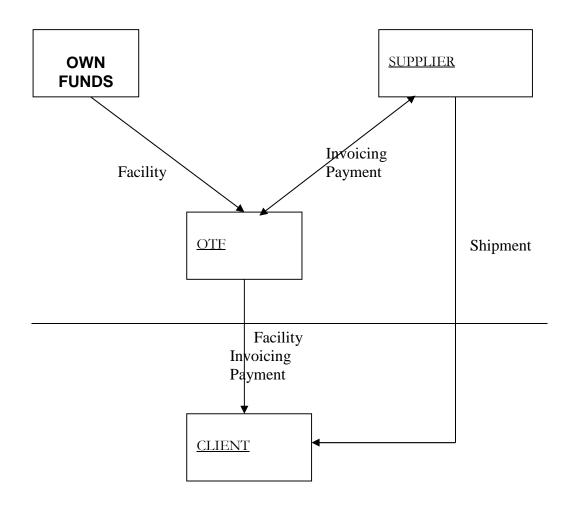

### **TYPE 1:** IMPORTER

Making use of supplier credit or OTF has own funds.

2/4