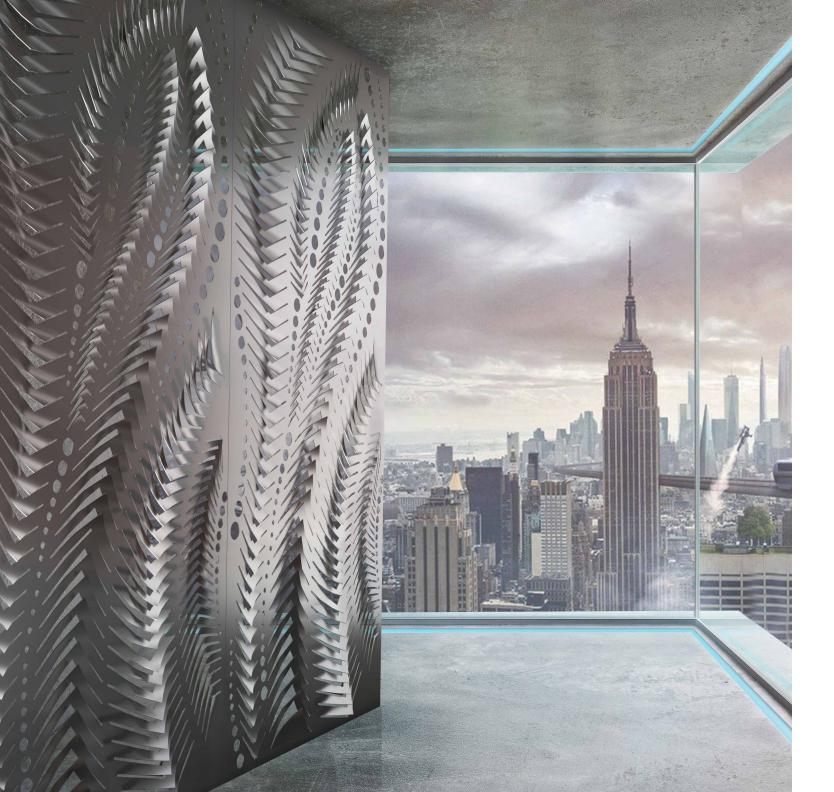

# EX MACHINA

We think of machines as big, chunky, complicated, and cold objects. Ex Machina has reinvented our ideas. Machines as allies, friends, companions. The metal of this screen looks like a spine, the epicenter of a human/ machine combination. This alliance is appropriately reflected in a laser cut metal screen based on a series of hand drawn patterns.

Materials: Aluminum Dimensions: 1190 x 2390mm / 3'-11" x 7'-11"