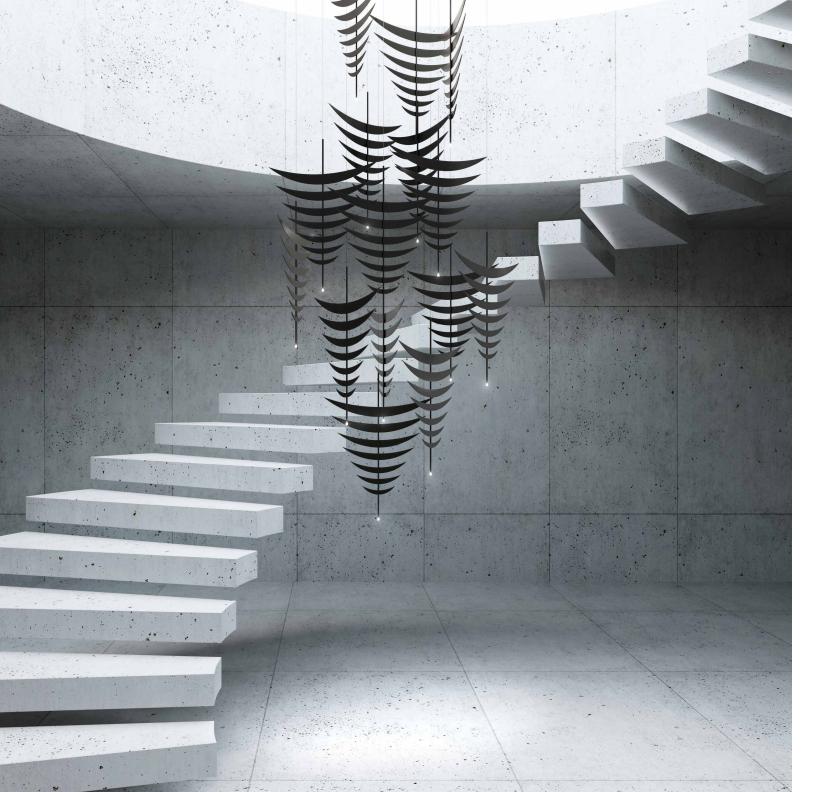

## SONAR

An almost graphic piece, as if the black ink tried to capture the sonar ripples of the space-time continuum. It is not looking for a submarine below water, it is steel in still motion. It fills the space as a piece of art, creating an echo that says the world is still made up of beauty.

Materials: Powdercoated Steel Dimensions: Element Size: 850mm x 1065mm H / 2'-10" x 3'- 6" H Overall: Ø1900 x 4200mm H / Ø6'- 3" x 13'-10" H

It has a bit of biopunk influence but this light is all about the sculptural form. The light refracted between the rolled sheets of anodized aluminum shines and sparkles. It says every atom in our bodies was once a part of a star.