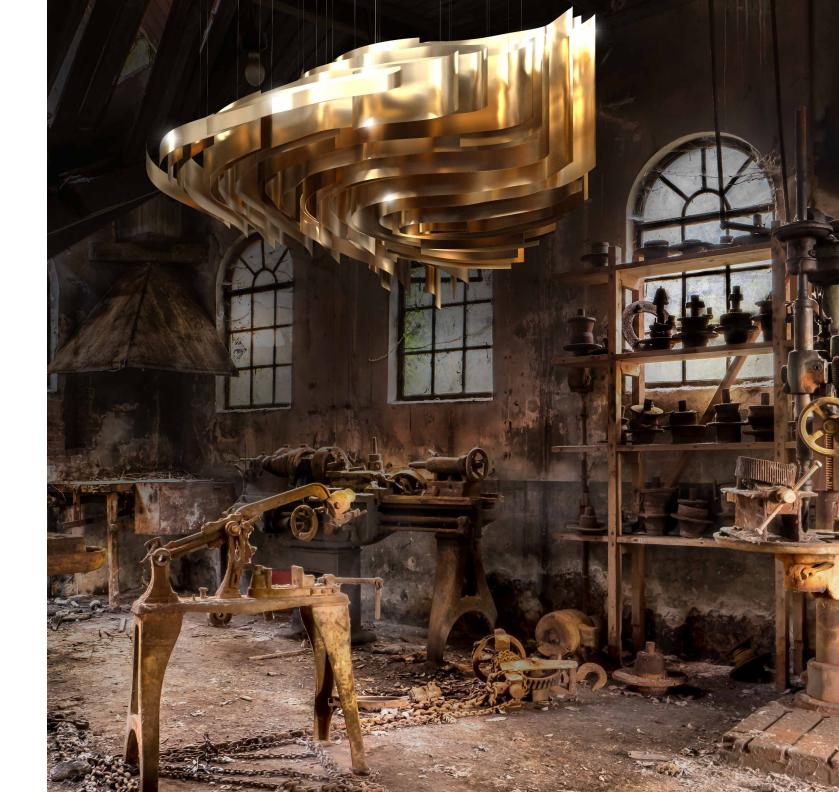

## SONAR

An almost graphic piece, as if the black ink tried to capture the sonar ripples of the space-time continuum. It is not looking for a submarine below water, it is steel in still motion. It fills the space as a piece of art, creating an echo that says the world is still made up of beauty.

Materials: Powdercoated Steel Dimensions: Element Size: 850mm x 1065mm H / 2'-10" x 3'- 6" H Overall: Ø1900 x 4200mm H / Ø6'- 3" x 13'-10" H

It has a bit of biopunk influence but this light is all about the sculptural form. The light refracted between the rolled sheets of anodized aluminum shines and sparkles. It says every atom in our bodies was once a part of a star.