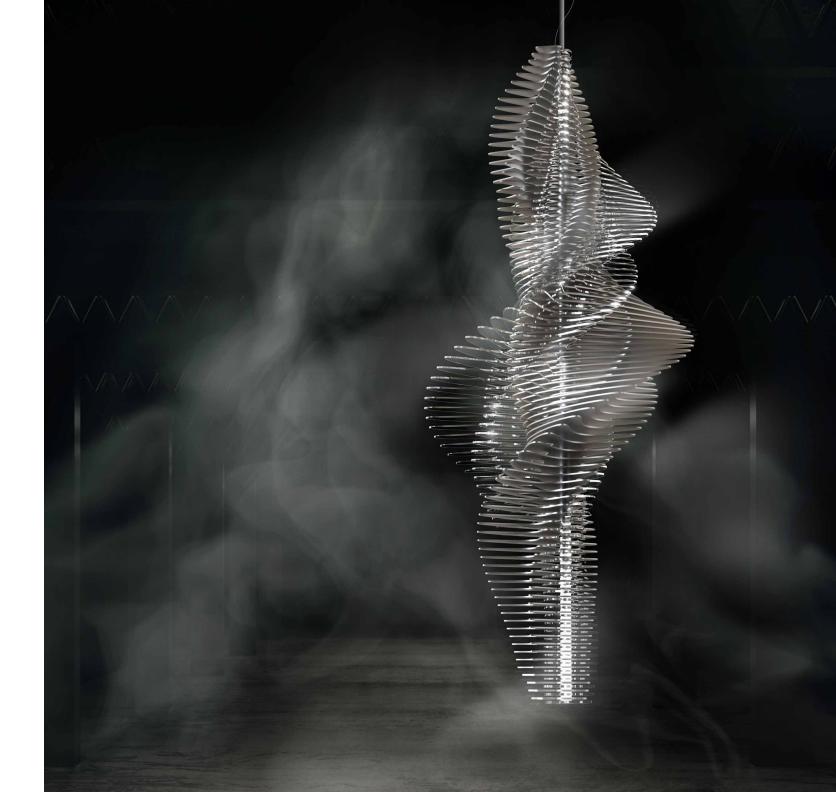

## NAUSICCA

Acrylic and satin aluminum spiral into each other to form this dramatic sculpture. This could have been born out of the wind. Perhaps it is what's left after a storm has gone through the junkyard or the illusive beacon we see on a long journey toward home.

Materials: Powdercoated Aluminum, Acrylic Dimensions: Ø600mm x 1635mm H / Ø1'-11" x 5'- 4" H