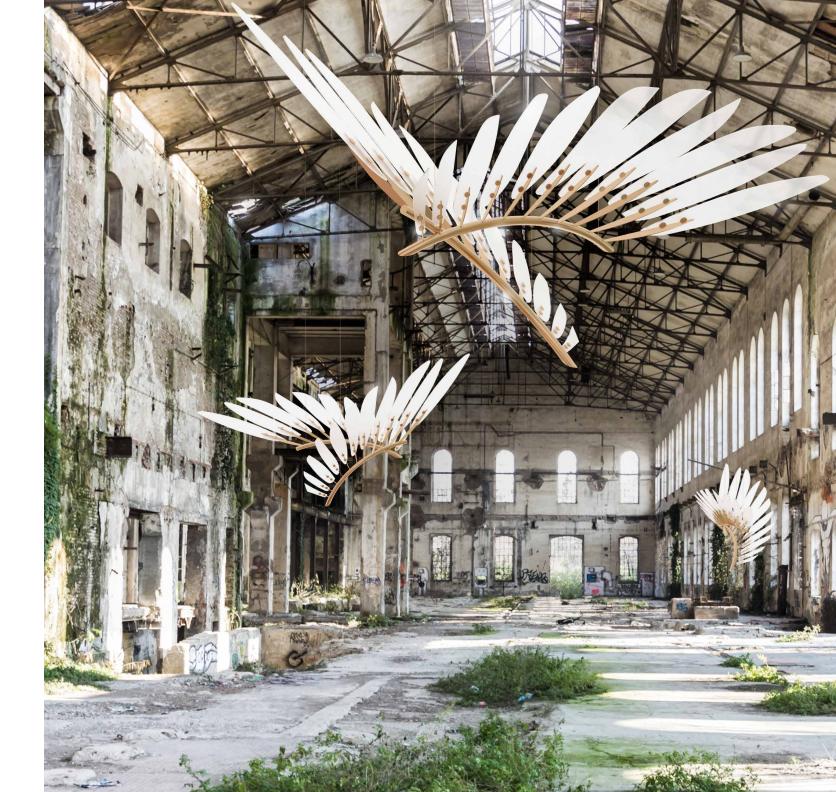

## SU

Imagine a futuristic world where man-made birds gracefully decorate the sky. Su is the name of one of these birds. Instead of feathers and bones they are made from brass and acrylic floating weightlessly in the air, just like the real thing.

Materials: Brass, Acrylic Dimensions: 2270 x 1000 x 1350mm H / 7'- 5" x 3'- 3" x 4'- 5"