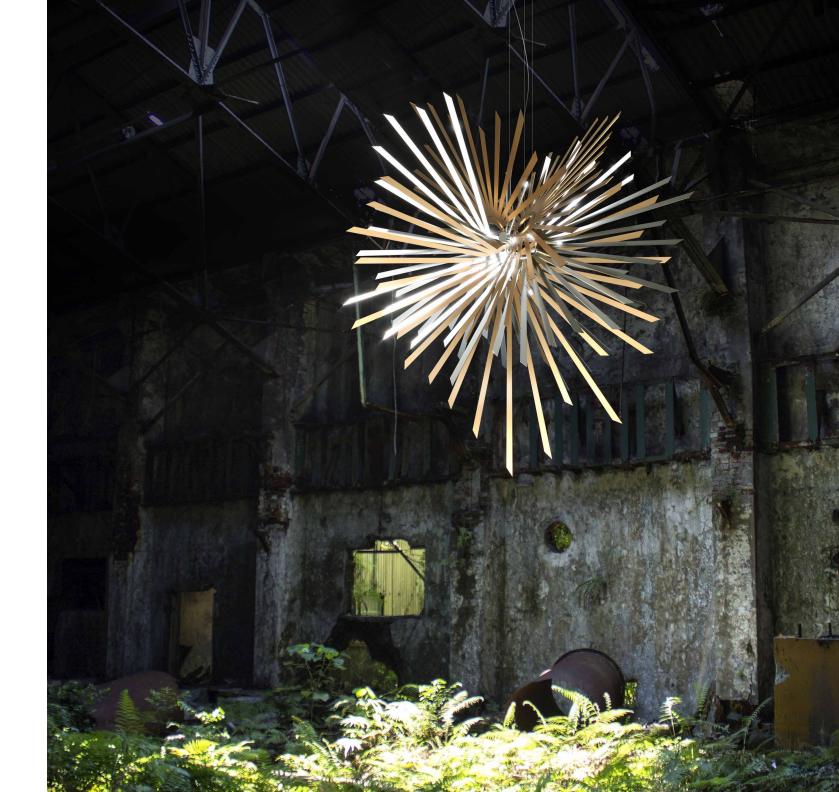

## IMPLOSION

It might resemble the sparks from metal grinder but the spark here is not coming from a grinding wheel. Instead it is a burst of renewal frozen in time. Shades of metallic aluminum blades are positioned in a precise angle with each other, lit up by LED bipins between.

Materials: Aluminum

Dimensions: 1340mm x 940mm x 1630mm H / 4'- 4" x 3'-1" x 5'- 4" H