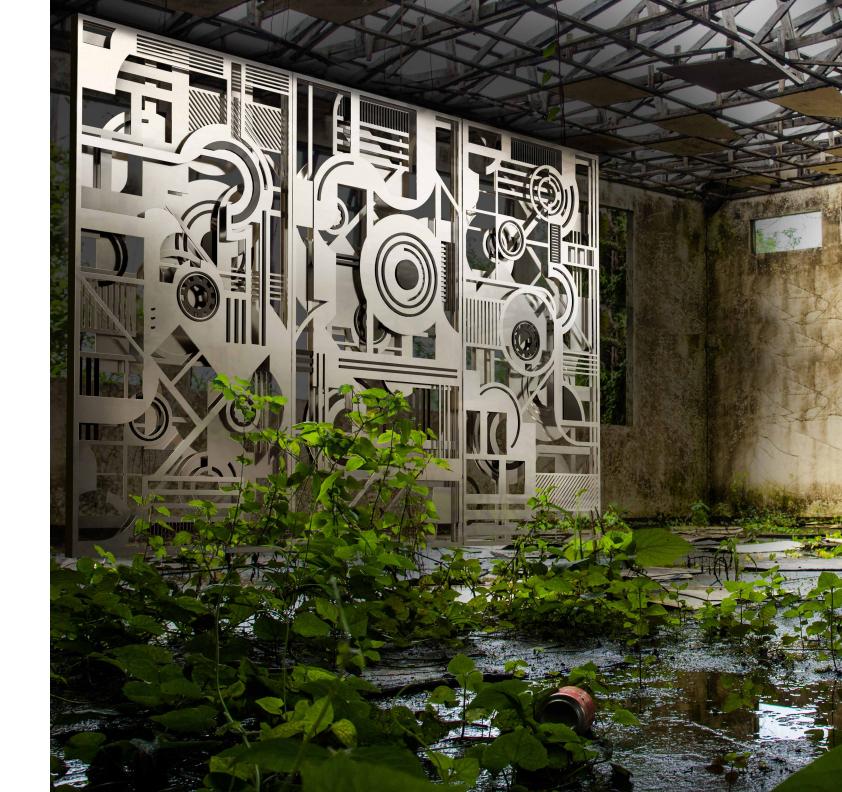

# EX MACHINA

We think of machines as big, chunky, complicated, and cold objects. Ex Machina has reinvented our ideas. Machines as allies, friends, companions. The metal of this screen looks like a spine, the epicenter of a human/ machine combination. This alliance is appropriately reflected in a laser cut metal screen based on a series of hand drawn patterns.

Materials: Aluminum Dimensions: 1190 x 2390mm / 3'-11" x 7'-11"