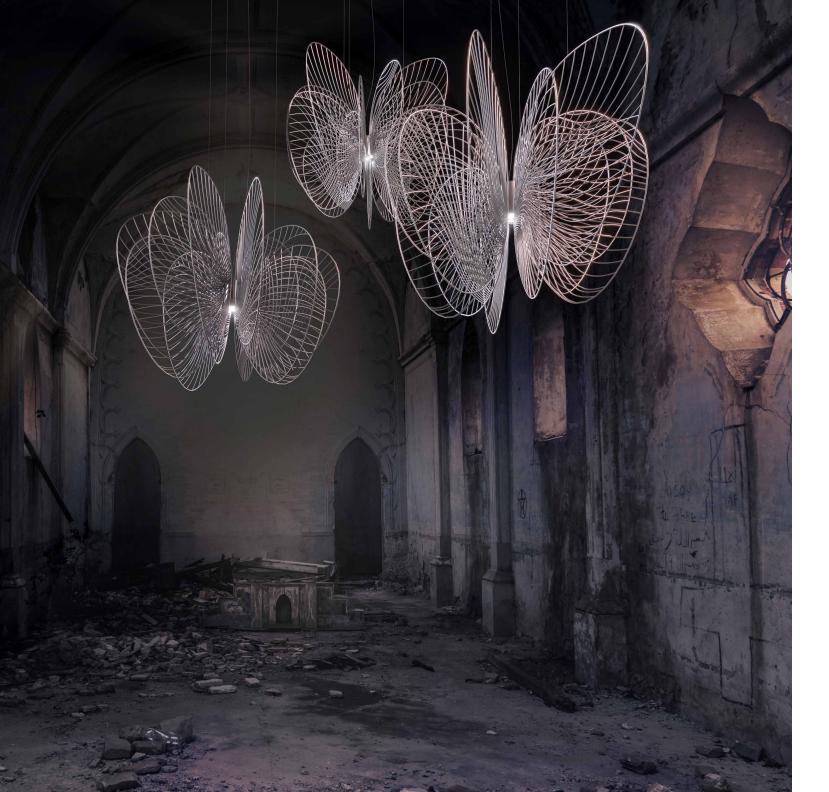

## SERENITY

Made of steel rods, silver veins run through these wings. They have no pulse and yet you can feel the desire to emerge into life. In the center of its heart, LED downlights rest gently and glow like a shiny metallic firefly.

Materials: Powdercoated Steel Dimensions: Ø900mm x 675mm H / Ø3' x 2'- 4" H