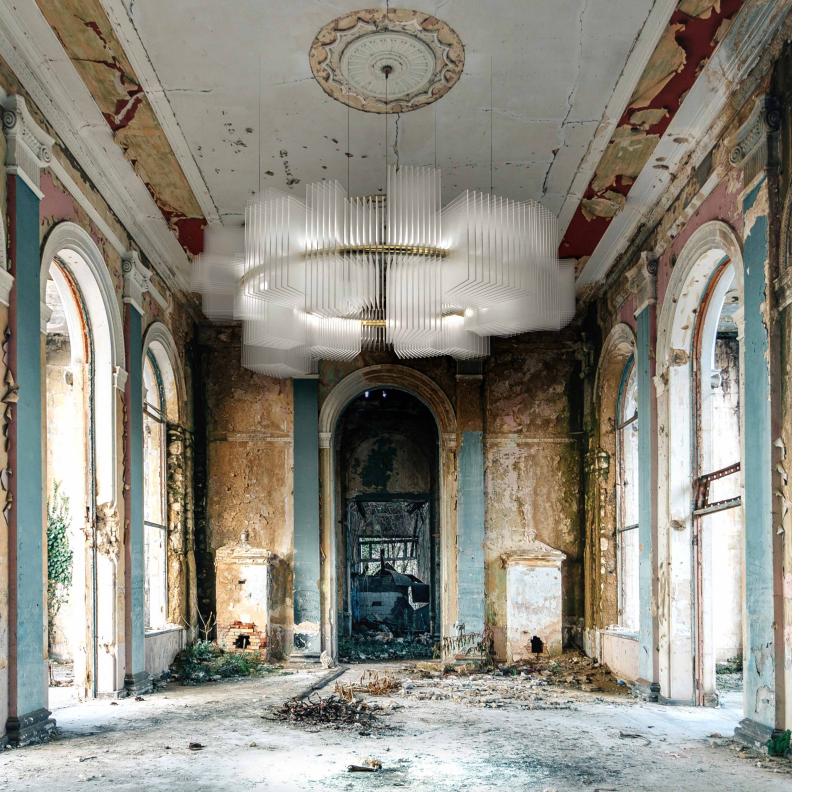

## IMPLOSION

It might resemble the sparks from metal grinder but the spark here is not coming from a grinding wheel. Instead it is a burst of renewal frozen in time. Shades of metallic aluminum blades are positioned in a precise angle with each other, lit up by LED bipins between.

Materials: Aluminum

Dimensions: 1340mm x 940mm x 1630mm H / 4'- 4" x 3'-1" x 5'- 4" H