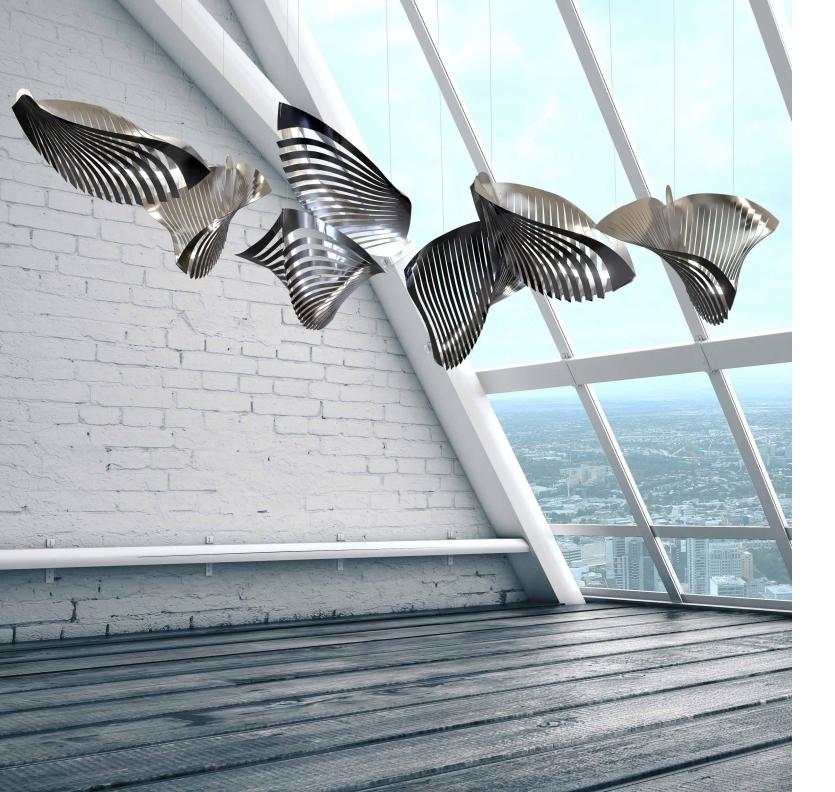

## SU

Imagine a futuristic world where man-made birds gracefully decorate the sky. Su is the name of one of these birds. Instead of feathers and bones they are made from brass and acrylic floating weightlessly in the air, just like the real thing.

Materials: Brass, Acrylic Dimensions: 2270 x 1000 x 1350mm H / 7'- 5" x 3'- 3" x 4'- 5"