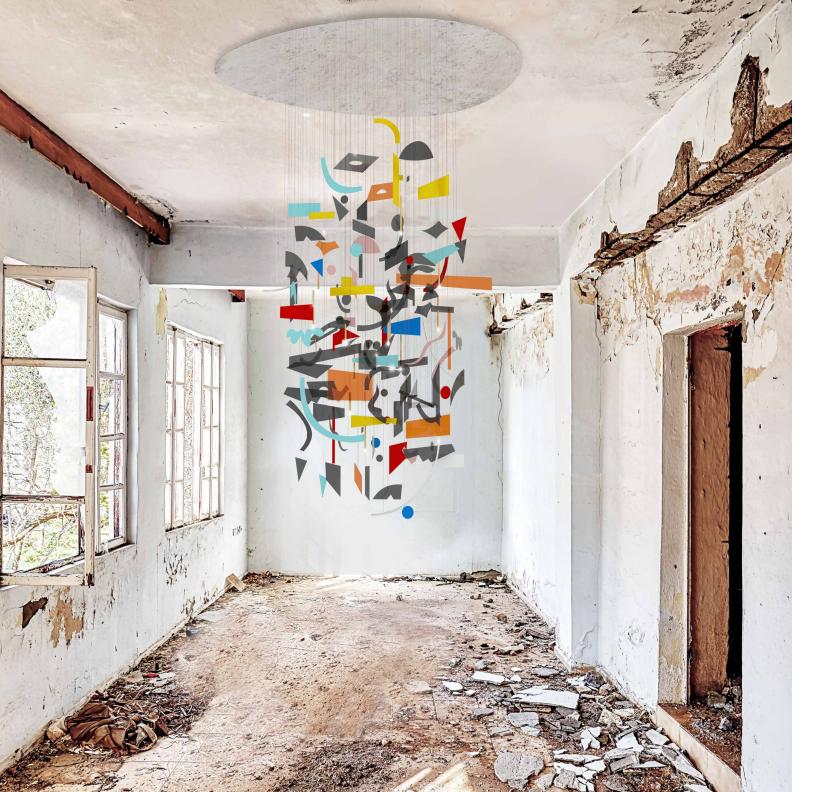

# THE CUT OUTS

If you could cut out the brightly colored shapes found in the city and collect them all in one place, this is what you might end up with. Bits of windows, signages, metalworks, block of tiles. This is a collection of a future cityscape, in the most abstract way.

Materials: Acrylic, Alumnium Dimensions: Ø1600 x 2400mm H / Ø5'- 3" x 7'-11" H