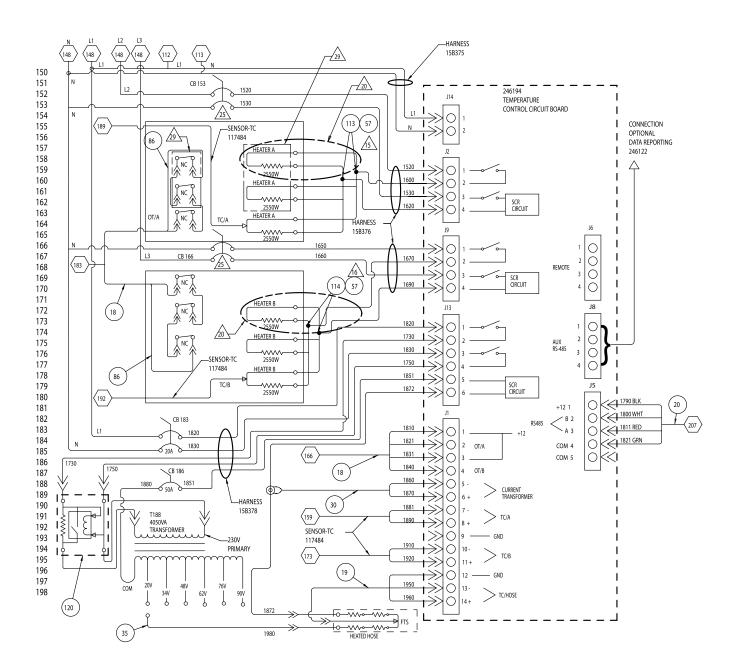

#### Simplified Schematic, Heater Controls 380Vac, 3 Phase

TI4198b

### Simplified Schematic, Heated Hose Hookup 380Vac, 3 Phase

TI4199a

### **Detailed Schematic, Heater Controls**