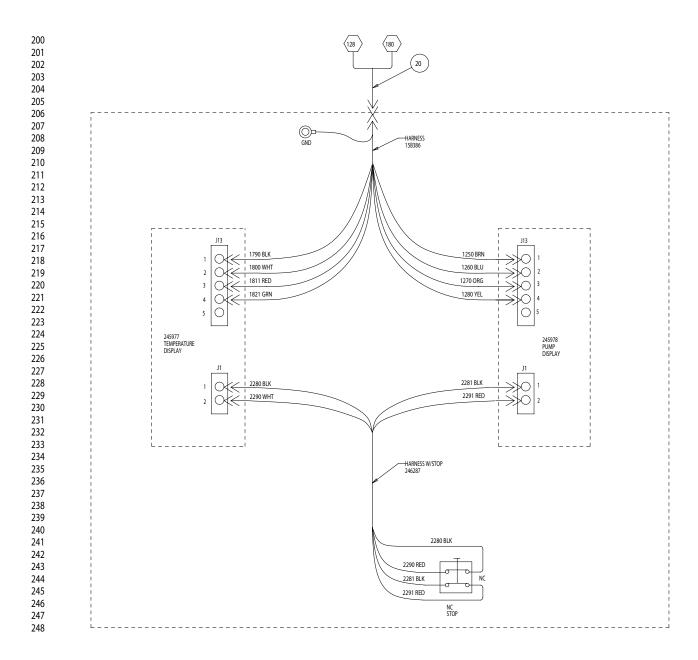

nc. P.O. Box 1441 Minneapolis, MN 55440-1441 Copyright 2003, Graco Inc. is registered to I.S. EN ISO 9001

#### Simplified Schematic, Motor Controls 380Vac, 3 Phase



#### Simplified Schematic, Heater Controls 380Vac, 3 Phase



TI4198b

### Simplified Schematic, Heated Hose Hookup 380Vac, 3 Phase



TI4199a

#### Simplified Schematic, Power Connections 380Vac, 3 Phase



TI4203a

# Detailed Schematic, Power Connections and Motor Controls

| Part No. | Model | Voltage<br>(phase) | Full Load<br>Peak Amps |
|----------|-------|--------------------|------------------------|
| 246029   | E-XP1 | 380V (3)           | 24                     |
| 246030   | E-20  | 380V (3)           | 24                     |



### **Detailed Schematic, Heater Controls**



### **Detailed Schematic, Display**



# **Graco Standard Warranty**

Graco warrants all equipment referenced in this document which is manufactured by Graco and bearing its name to be free from defects in material and workmanship on the date of sale to the original purchaser for use. With the exception of any special, extended, or limited warranty published by Graco, Graco will, for a period of twelve months from the date of sale, repair or replace any part of the equipment determined by Graco to be defective. This warranty applies only when the equipment is installed, operated and maintained in accordance with Graco's written recommendations.

This warranty does not cover, and Graco shall not be liable for general wear and tear, or any malfunction, damage or wear caused by faulty installation, misapplication, abrasion, corr