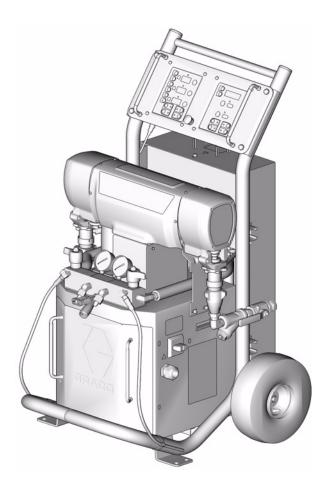

### 380Vac 3 Phase, Electric, Heated, Plural Component Proportioner

Part No. 246029, Model E-XP1 Part No. 246030, Model E-20