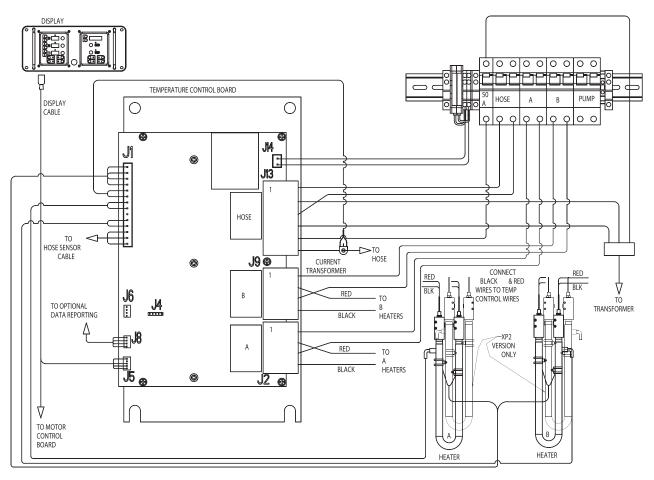

#### Simplified Schematic, Heater Controls 380Vac, 3 Phase

TI4198b

### **Detailed Schematic, Heater Controls**