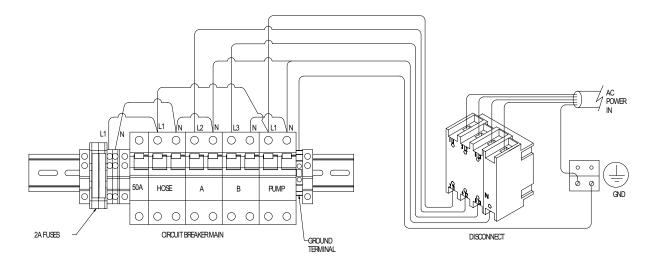

#### Simplified Schematic, Power Connections 380Vac, 3 Phase

TI4203a

# Detailed Schematic, Power Connections and Motor Controls

| Part No. | Model | Voltage<br>(phase) | Full Load<br>Peak Amps |
|----------|-------|--------------------|------------------------|
| 246029   | E-XP1 | 380V (3)           | 24                     |
| 246030   | E-20  | 380V (3)           | 24                     |