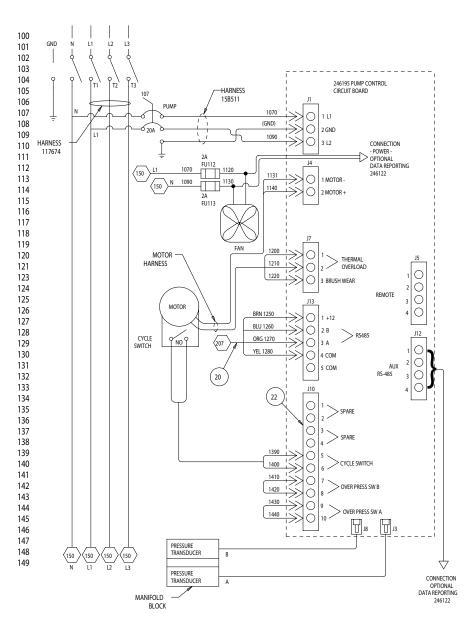

#### Simplified Schematic, Motor Controls 380Vac, 3 Phase

# Detailed Schematic, Power Connections and Motor Controls

| Part No. | Model | Voltage<br>(phase) | Full Load<br>Peak Amps |
|----------|-------|--------------------|------------------------|
| 246029   | E-XP1 | 380V (3)           | 24                     |
| 246030   | E-20  | 380V (3)           | 24                     |