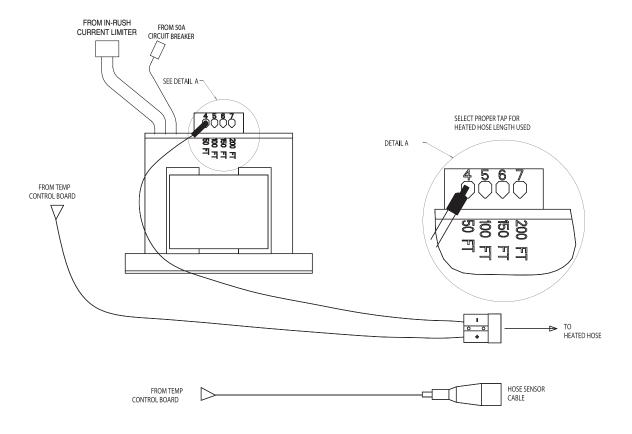

|  |  |
|-------------------------------|--------------------------------------------------------------------|--|--|
| Part No.                      | Description                                                        |  |  |
| 309551                        | Reactor Electric<br>Proportioner, Operation<br>Manual (English)    |  |  |
| 309574                        | Reactor Electric<br>Proportioner, Repair-Parts<br>Manual (English) |  |  |



PROVEN QUALITY. LEADING TECHNOLOGY.



Graco Inc. P.O. Box 1441 Minneapolis, MN 55440-1441 Copyright 2003, Graco Inc. is registered to I.S. EN ISO 9001

#### Simplified Schematic, Motor Controls 380Vac, 3 Phase



#### Simplified Schematic, Heater Controls 380Vac, 3 Phase



TI4198b

### Simplified Schematic, Heated Hose Hookup 380Vac, 3 Phase



TI4199a

#### Simplified Schematic, Power Connections 380Vac, 3 Phase



TI4203a

# Detailed Schematic, Power Connections and Motor Controls

| Part No. | Model | Voltage<br>(phase) | Full Load<br>Peak Amps |
|----------|-------|--------------------|------------------------|
| 246029   | E-XP1 | 380V (3)           | 24                     |
| 246030   | E-20  | 380V (3)           | 24                     |



### **Detailed Schematic, Heater Controls**



### **Detailed Schematic, Display**



# **Graco Standard Warranty**

Graco warrants all equipment referenced in this document which is manufactured by Graco and bearing its name to be free from defects in material and workmanship on the date of sale to the original purchaser for use. With the exception of any special, extended, or limi