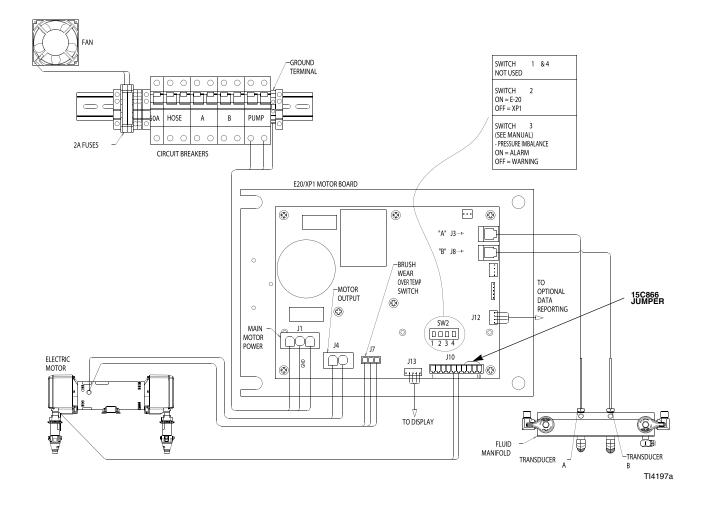

#### Simplified Schematic, Motor Controls 380Vac, 3 Phase

# Detailed Schematic, Power Connections and Motor Controls

| Part No. | Model | Voltage<br>(phase) | Full Load<br>Peak Amps |
|----------|-------|--------------------|------------------------|
| 246029   | E-XP1 | 380V (3)           | 24                     |
| 246030   | E-20  | 380V (3)           | 24                     |