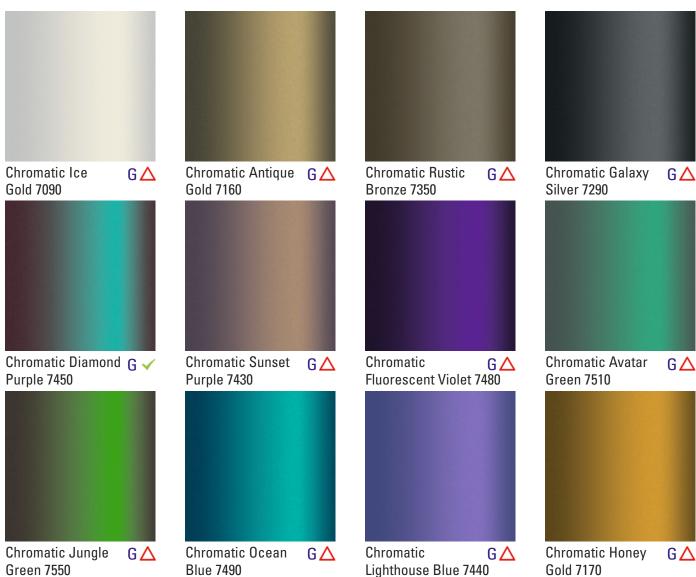

## FAIRVIEW COLOUR INSPIRATION PRODUCT RANGE

Fairview is proud to provide a stunning collection of colours, inspired by items that have meaning, value and appeal.

The colour chart applies to:

- Vitracore G2
- Vitrabond
- Vitradual

Through wonder and extravagance, sparkling colours help bring peace of mind and pleasure to the soul, and are often associated with illumination, charm, glamour, magic and wisdom.

<sup>✓</sup> No minimum order quantity required. △ Minimum order quantity required. **G** Gloss.

The Chromatic range provides the appeal, depth and richness of quality finishes required of only the most stunning architectural projects.