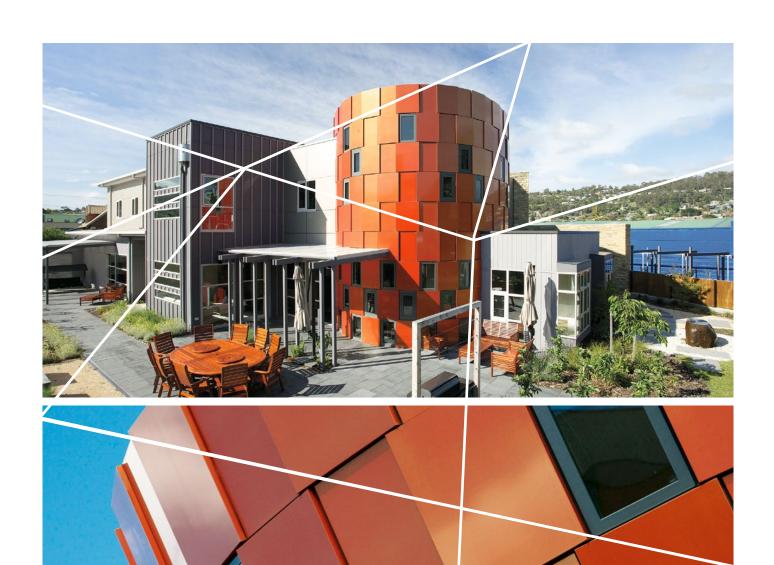

## NORTHERN CANCER SUPPORT CENTRE **CHROMATIC TIGER 7180**

LOCATION: Launceston, TAS ARCHITECT: **ARTAS Architects** BUILDER: **Premium Constructions** 

PRODUCT: Vitrabond

The design of the \$4.3 million Northern Cancer Patient Support Centre, fosters the image and delivery of service with a strong focus on the human elements. The design seeks a non-institutionalised environment, fostering healing according to the concept of holistic treatment of the individual with treatment of the mind, body and soul.