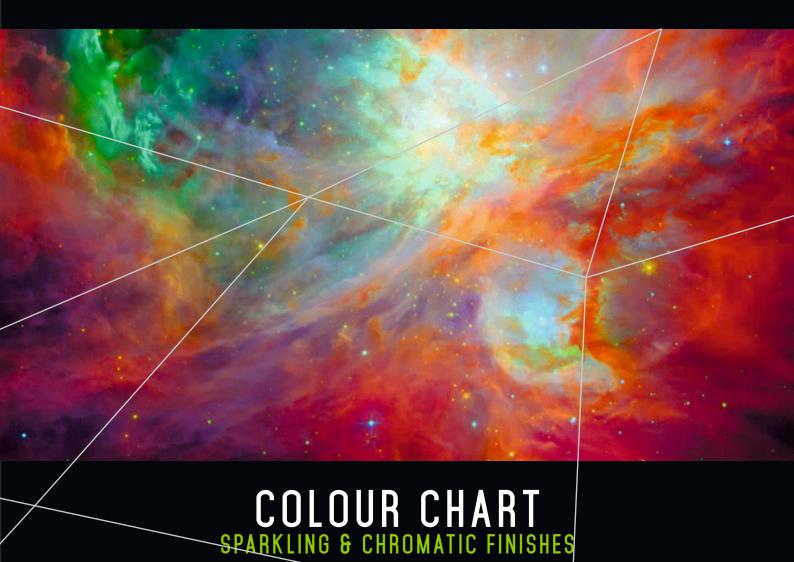

## FAIRVIEW COLOUR INSPIRATION PRODUCT RANGE

Fairview is proud to provide a stunning collection of colours, inspired by items that have meaning, value and appeal.

The colour chart applies to:

- Vitracore G2
- Vitrabond
- Vitradual

Our suite of façade products and solutions includes:

- Vitrabond
- Vitracore G2
- Vitradual
- Ceramapanel
- Argeton

- VitraArt
- Equitone
- Trimo
- QBiss One
- Vitranamel

A galaxy is an oasis in space; a culmination of stars, dust and gas held together by gravity. Each galaxy represents illumination; its beauty inspires and amazes.

Through wonder and extravagance, sparkling colours help bring peace of mind and pleasure to the soul, and are often associated with illumination, charm, glamour, magic and wisdom.

<sup>✓</sup> No minimum order quantity required. △ Minimum order quantity required. **G** Gloss.