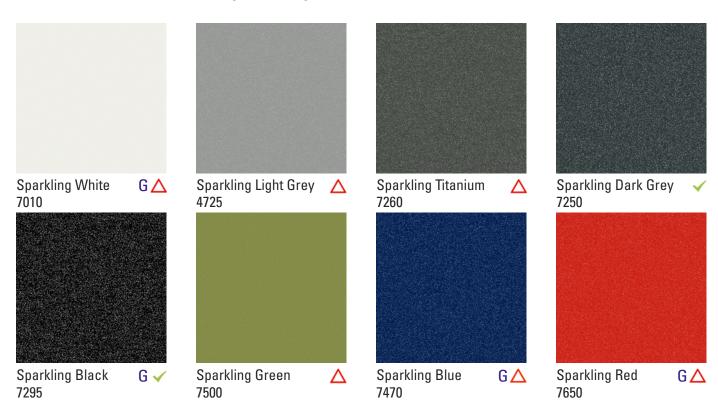

## FAIRVIEW COLOUR INSPIRATION PRODUCT RANGE

Fairview is proud to provide a stunning collection of colours, inspired by items that have meaning, value and appeal.

The colour chart applies to:

- Vitracore G2
- Vitrabond
- Vitradual

Through wonder and extravagance, sparkling colours help bring peace of mind and pleasure to the soul, and are often associated with illumination, charm, glamour, magic and wisdom.

<sup>✓</sup> No minimum order quantity required. △ Minimum order quantity required. **G** Gloss.