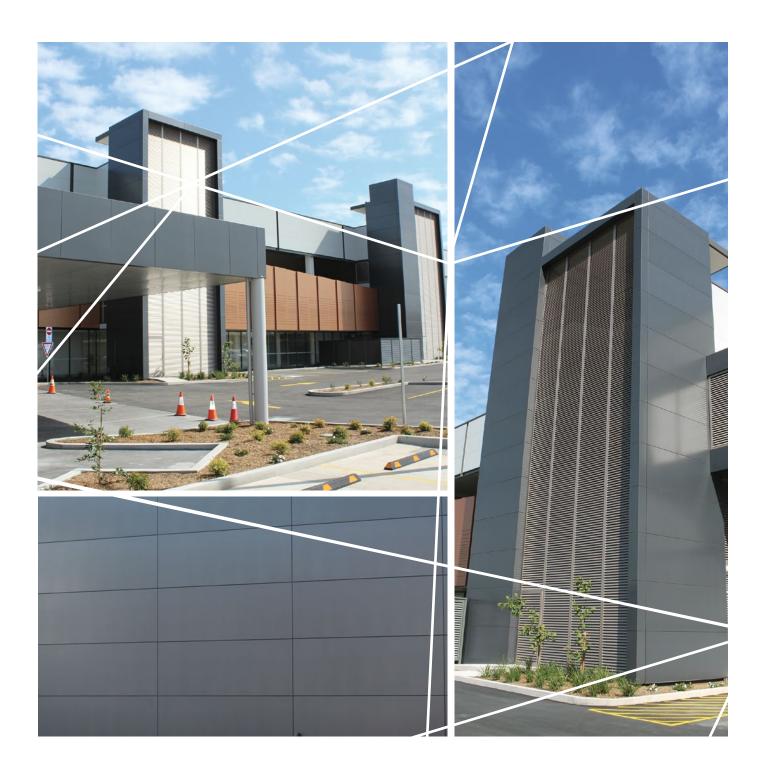

## PETER WARREN AUTOMOTIVE SPARKLING DARK GREY 7250

LOCATION: Warwick Farm, NSW
ARCHITECT: Hodges Shorten Architects
BUILDER: Maggiotto Building

PRODUCT: Vitrabond

The Peter Warren Automotive Group is a family-owned and operated company, founded by Peter Warren in 1958. Peter Warren commenced business operating a small used car yard next to Liverpool Railway Station. Today the company's land holding at Warwick Farm is nearly twenty two acres.

The refurbishment of the Warwick Farm based dealership utilised Vitrabond to reflect the company's brand, values and ideals.

Luxury symbolises prestige, quality and status. Items such as luxury cars represent quality equipment, better performance, precise construction, breathtaking speed and superior comfort.