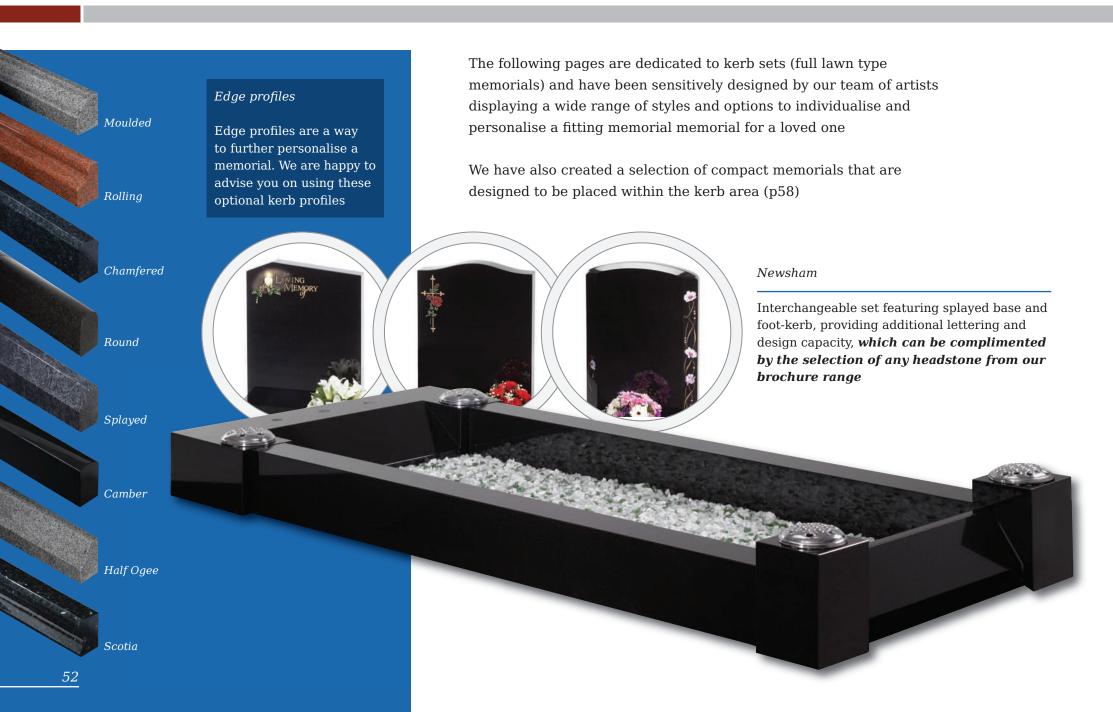

## Kerb Set Options

Compact memorials (shown right) are designed to be placed within the kerb area. These are an ideal and fitting tribute for family, friends or colleagues to convey their message of remembrance in addition to the main memorial

Shown below are a selection of recycled glass and natural stone chippings perfect for complimenting any kerb set

Rosebud Tablet

A permanent 'card' on which to inscribe a farewell message

Wedge

In Black granite offering a larger inscription area