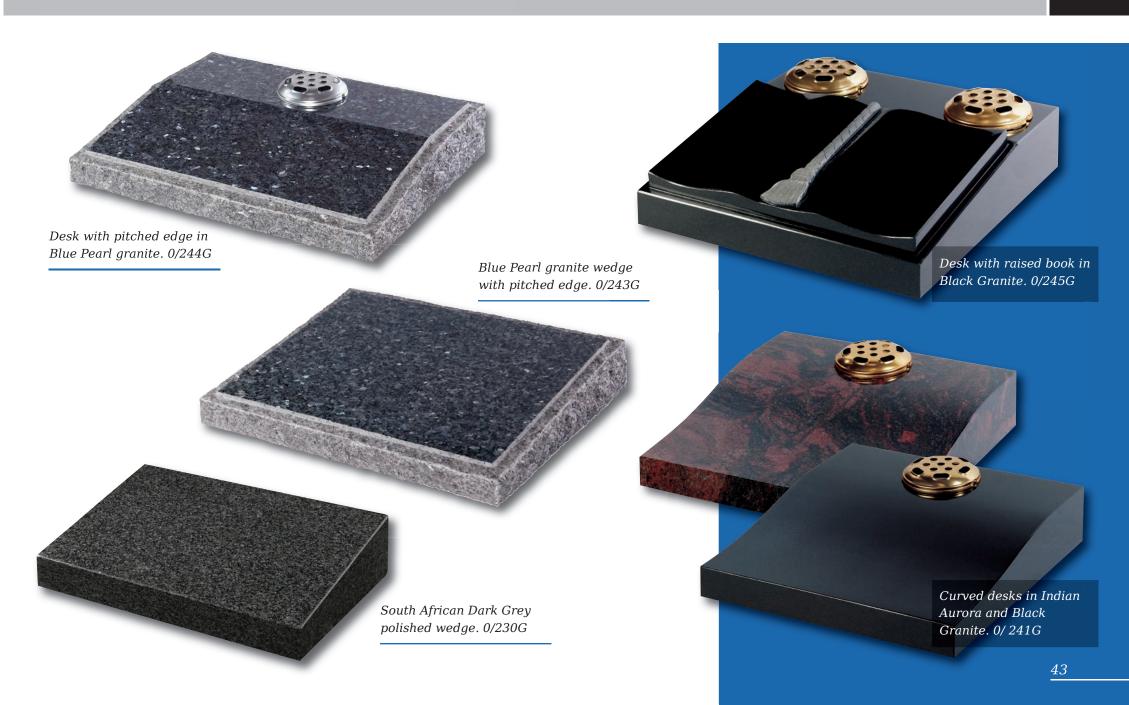

# Desks & Wedges

# Desks & Wedges

Lavender Blue granite shaped vase. 0/237G

Lavender Blue granite vase

shaped vase. 0/236G

Marble Vase

The cushioned edges to this marble vase create a gentle look

Black granite heart vase 0/232G