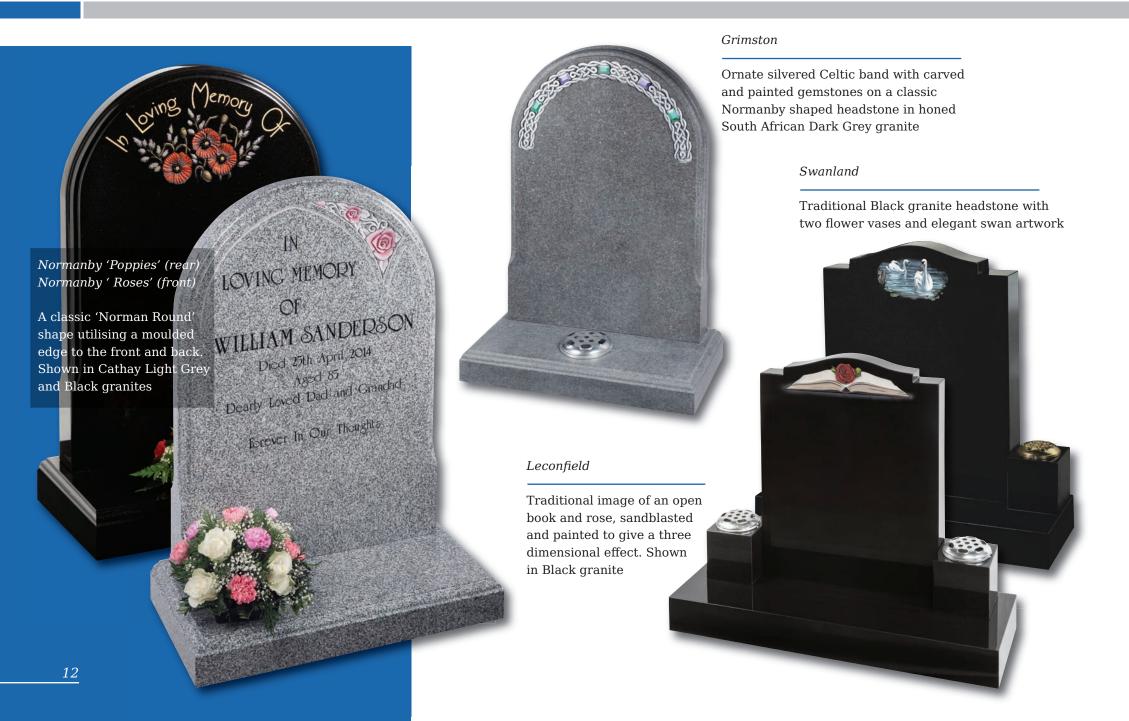

#### Denby (left)

Floral panels add a new dimension to this original shaped stone, framing the area to be inscribed. Shown in Sera Grey granite

Winterburn

The barrel sides and flowing profile of this compact Black granite set features an entwined rings ornament

# Tall Lawn Memorials

Inverness

This large memorial is pictured with the Selby cross and thistle. Shown in Black granite