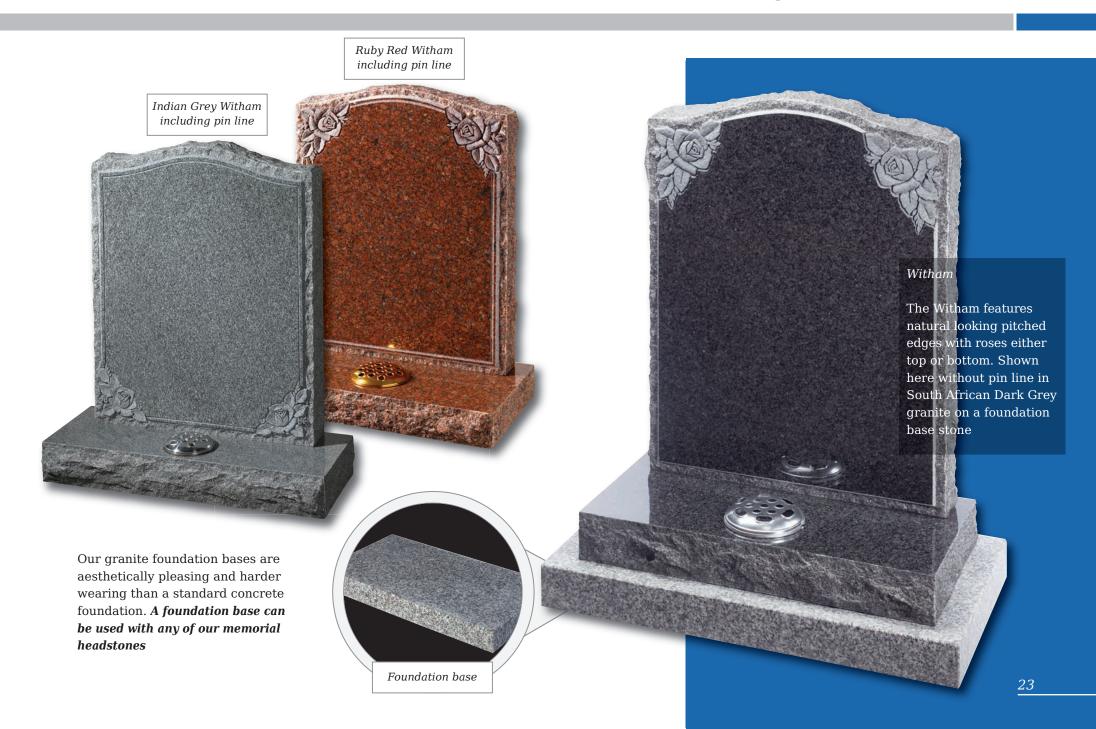

shaped memorial features a design of modern contemporary symbolism embracing a brief message of your choice

Crookley





#### Barley

Spiritual reflection with images of The Sacred Heart or The Good Shepherd (Crookley). All polished Black granite











#### Kingswood

The bowed profile of this memorial is decorated with a deep carved floral design in Lavender Blue granite



This beautiful Emerald Pearl granite memorial needs only a delicate floral design to add to its soft outline of flowing curves and chamfers

#### Staxton

Distinguished Emerald Pearl granite pillared memorial with heart detail







#### Garrowby

A fresh approach to the classic church window design shown on South African Dark Grey granite







# Pitched Edge Lawn Memorials



# Pitched Edge Lawn Memorials



## Tall Lawn Memorials

# Kinghorn Black granite ogee shaped, large rustic edged headstone on a one-piece dual finished base frames this tranquil scene and provides space for a verse of your choice As you stand upon a shore gazing at the beautiful sea, As you look in awe at a mighty forest and its grand majesty. As you look upon a flower and admire its simplicity. Remember me 24



#### Elgin

Simple beauty of a dove in flight, timeless symbol of eternal peace on a statuesque large ogee. Shown in Black granite

#### Flinton

A deep blasted Celtic love knot entwined with carved and hand painted wild roses. Combine with the pitched edges to create a truly rustic memorial in Indian Grey granite



# Tall Lawn Memorials



Inverness

This large memorial is pictured with the Selby cross and t