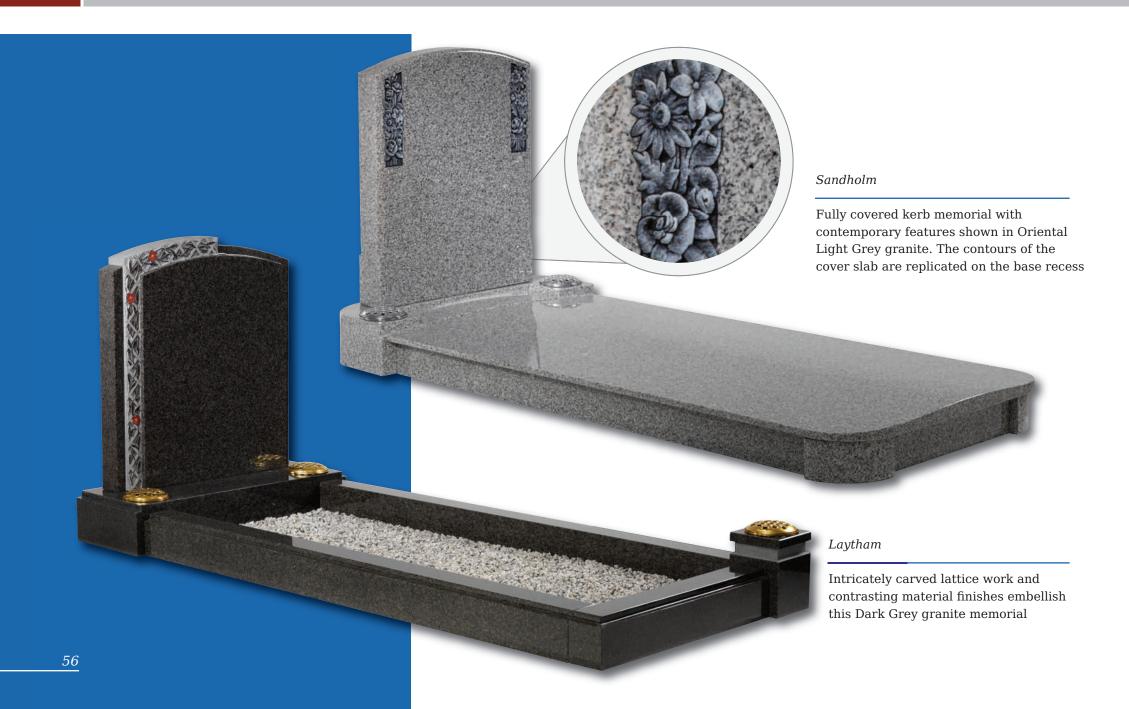

## Kerb Set Options

Compact memorials (shown right) are designed to be placed within the kerb area. These are an ideal and fitting tribute for family, friends or colleagues to convey their message of remembrance in addition to the main memorial