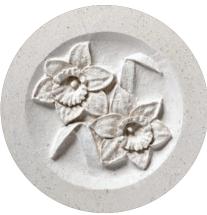

#### Circular Designs (left)

The Clifton, Amplethorpe and Bessingby stones all incorporate a circular, hand carved design. With these stones, any one of the three designs on the left (as well as the designs shown on the stones in these pictures) can be chosen for your headstone. Alternatively we can create a design based on your own ideas