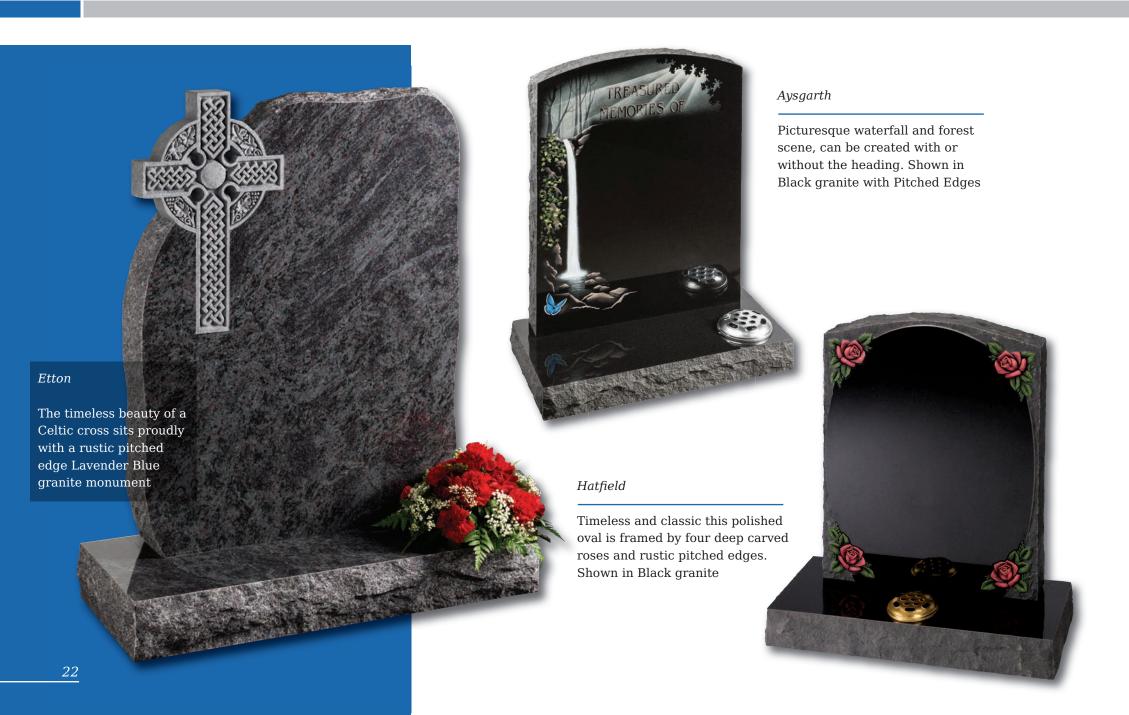

This Black granite distinctively shaped memorial features a design of modern contemporary symbolism embracing a brief message of your choice

Crookley





#### Barley

Spiritual reflection with images of The Sacred Heart or The Good Shepherd (Crookley). All polished Black granite











#### Kingswood

The bowed profile of this memorial is decorated with a deep carved floral design in Lavender Blue granite



This beautiful Emerald Pearl granite memorial needs only a delicate floral design to add to its soft outline of flowing curves and chamfers

#### Staxton

Distinguished Emerald Pearl granite pillared memorial with heart detail







#### Garrowby

A fresh approach to the classic church window design shown on South African Dark Grey granite







# Pitched Edge Lawn Memorials



# Pitched Edge Lawn Memorials



## Tall Lawn Memorials

# Kinghorn Black granite ogee shaped, large rustic edged headstone on a one-piece dual finished base frames this tranquil scene and provides space for a verse of your choice As you stand upon a shore gazing at the beautiful sea, As you look in awe at a mighty forest and its grand majesty. As you look upon a flower and admire its simplicity. Remember me 24



#### Elgin

Simple beauty of a dove in flight, timeless symbol of eternal peace on a statuesque large ogee. Shown in Black granite

#### Flinton

A deep blasted Celtic love knot entwined with carved and hand painted wild roses. Combine with the pitched edges to create a truly rustic memorial in Indian Grey granite



# Tall Lawn Memorials



Inverness

This large memorial is pi