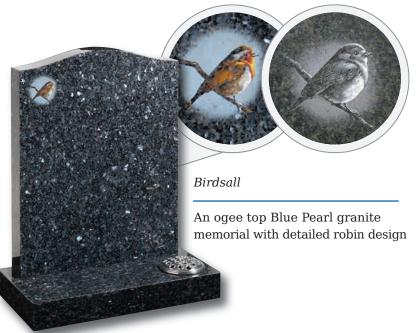

# Memorial Collection















# Contents

| Lawn Memorials              | 3 - 27  |
|-----------------------------|---------|
| Standard Lawn Memorials     |         |
| Pitched Edge Lawn Memorials |         |
| Tall Lawn Memorials         |         |
| Modular Cross Memorials     |         |
| Books and Scrolls           | 28 - 31 |
| Heart Memorials             | 32 - 33 |
| Children's Memorials        | 34 - 41 |
| Desks and Wedges            | 42 - 43 |
| Vases                       | 44 - 45 |
| Churchyard Memorials        | 46 - 51 |
| Kerb Sets                   | 52 - 58 |
| Memorial Designs            | 59 - 62 |







#### Ryehill

An ogee shaped Chinese Rustenburg granite memorial with evocative rural motif





#### Routh

All polished Black granite oblong memorial with an ornate gilded border



Woodmansey

Very popular gold line design shown here on a beautiful Cats Eye or Black granite

Seaton

Classic ogee top with shaded or painted roses on Emerald Pearl granite







In Karin Grey granite, this ogee shaped memorial has a simple cross and painted flower in relief

A in thorpe

All polished Black granite headstone with striking rambling rose design



Whitedale

All polished Indian
Light Grey granite with
stunning metallic finish
to the rose design



In Chinese Rustenburg granite, ogee top with simple cross and rose ornamentation or Black granite with colour cross and rose option