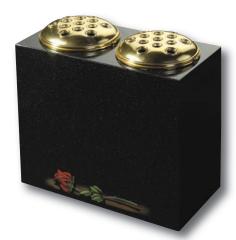

s Memorial Designs



#### Child's Drawing Design

For an extra special touch, we are able to translate a child's own drawing into a personal design suitable for use on a vase, desk or memorial

An example of this is shown at the top of the page. (Original drawing shown right. Design shown on Black granite)

This page showcases a selection of designs created specifically for children's memorials, adding a more personal touch. Our artists are able to take your ideas and help turn them into a poignant and lasting tribute





















# Desks & Wedges



# Desks & Wedges







Lavender Blue granite shaped vase. 0/237G



Lavender Blue granite vase



shaped vase. 0/236G





Marble Vase

The cushioned edges to this marble vase create a gentle look



Black granite heart vase 0/232G



Black granite Vase with two flower containers and rose design 0/240G





#### Molescroft

Honed Cathay Light Grey memorial with deep rose carving



#### Humbleton

Norman round shape, South African Dark Grey granite. Decorative Celtic lettering in a part honed 'churchyard' finish



This dove of peace is carved from a solid slab of Crown stone with architectural design features and bow fronted base





#### Grindale

A plain carved and uncoloured Celtic design on a Norman round shape. Shown in South African Dark Grey granite with an unpolished honed finish



#### Copley

'Scroll' memorials have been a familiar feature of churchyards for generations. This streamlined version in honed Chinese Rustenburg granite features deeply incised poppy designs to both sides







A classic slate