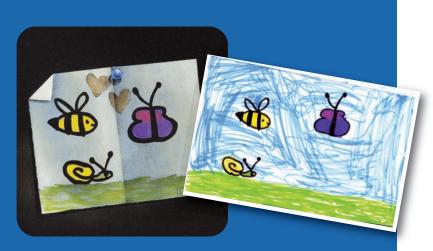

#### Child's Drawing Design

For an extra special touch, we are able to translate a child's own drawing into a personal design suitable for use on a vase, desk or memorial

An example of this is shown at the top of the page. (Original drawing shown right. Design shown on Black granite)