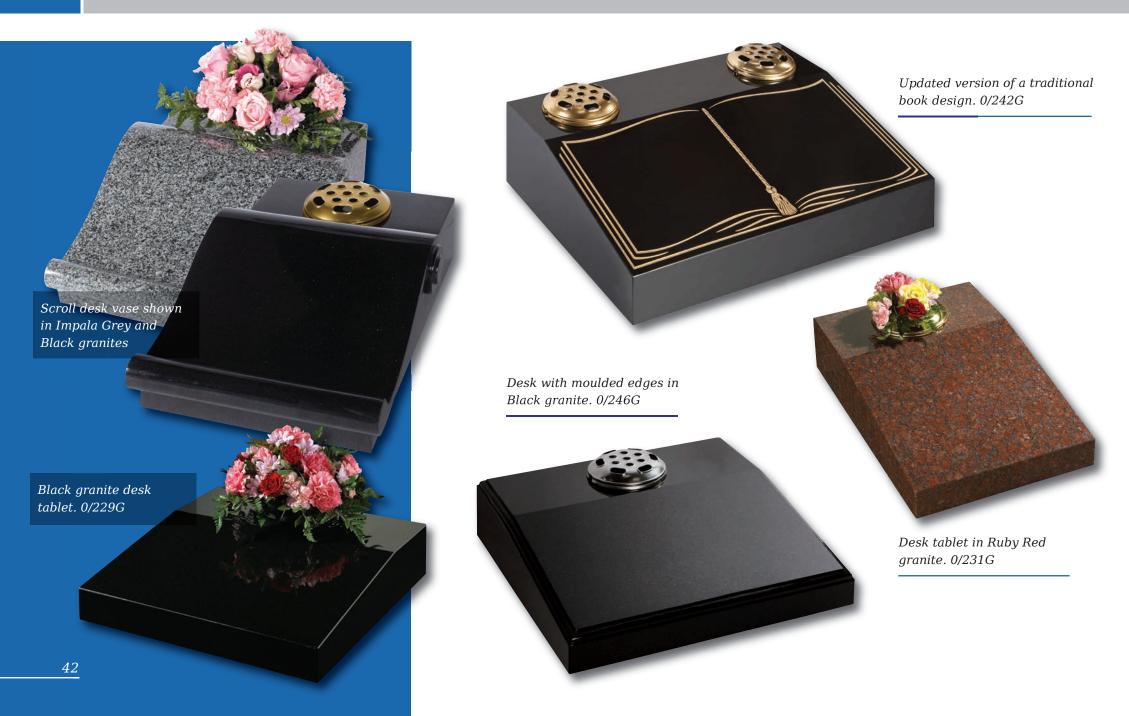

# Desks & Wedges

# Desks & Wedges

Lavender Blue granite shaped vase. 0/237G

Lavender Blue granite vase

shaped vase. 0/236G

Marble Vase

The cushioned edges to this marble vase create a gentle look

Black granite heart vase 0/232G