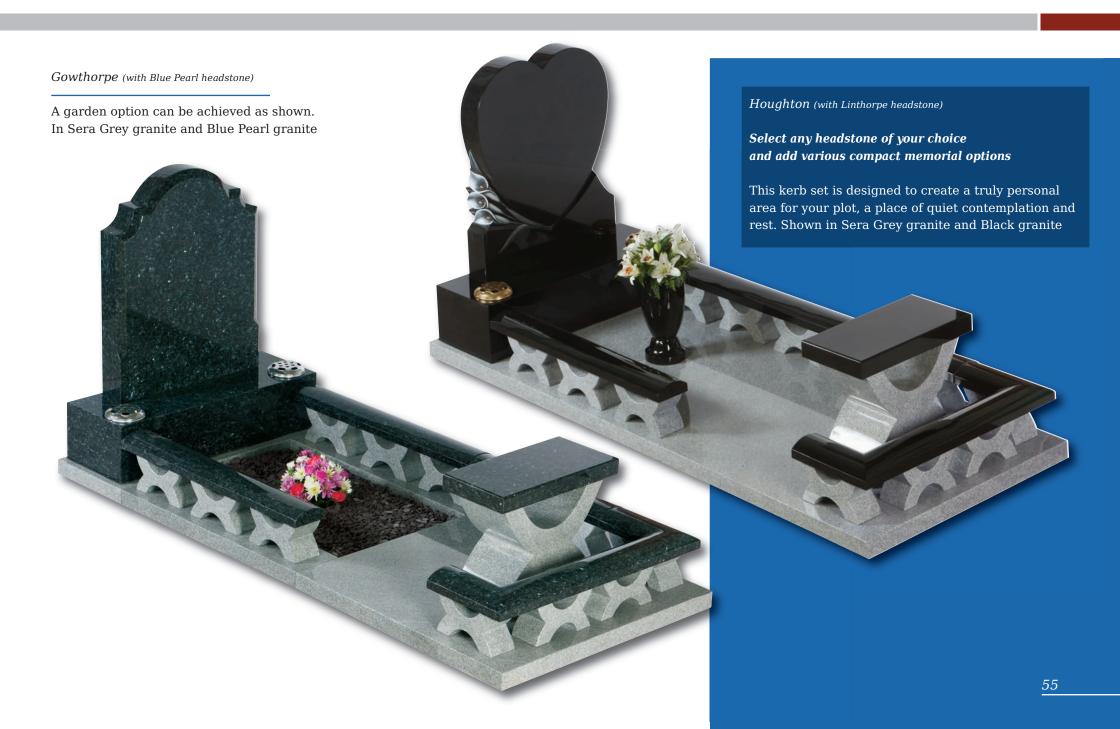

## Kerb Set Options

Compact memorials (shown right) are designed to be placed within the kerb area. These are an ideal and fitting tribute for family, friends or colleagues to convey their message of remembrance in addition to the main memorial