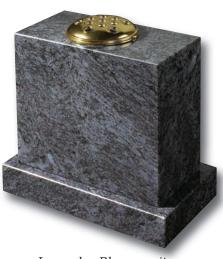

# Desks & Wedges

Lavender Blue granite shaped vase. 0/237G

Lavender Blue granite vase

shaped vase. 0/236G

Marble Vase

The cushioned edges to this marble vase create a gentle look

Black granite heart vase 0/232G

Black granite Vase with two flower containers and rose design 0/240G