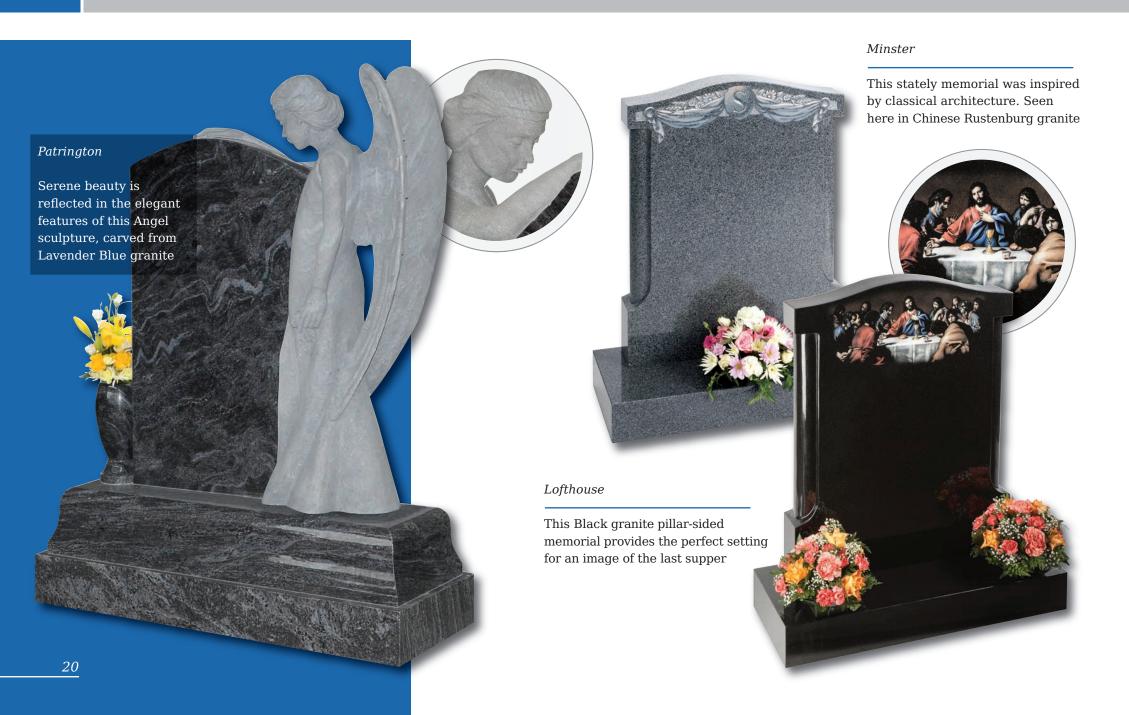

ial headstones





#### Wickersey

This Black granite distinctively shaped memorial features a design of modern contemporary symbolism embracing a brief message of your choice

Crookley





#### Barley

Spiritual reflection with images of The Sacred Heart or The Good Shepherd (Crookley). All polished Black granite











#### Kingswood

The bowed profile of this memorial is decorated with a deep carved floral design in Lavender Blue granite



This beautiful Emerald Pearl granite memorial needs only a delicate floral design to add to its soft outline of flowing curves and chamfers

#### Staxton

Distinguished Emerald Pearl granite pillared memorial with heart detail







#### Garrowby

A fresh approach to the classic church window design shown on South African Dark Grey granite







# Pitched Edge Lawn Memorials



# Pitched Edge Lawn Memorials



## Tall Lawn Memorials

# Kinghorn Black granite ogee shaped, large rustic edged headstone on a one-piece dual finished base frames this tranquil scene and provides space for a verse of your choice As you stand upon a shore gazing at the beautiful sea, As you look in awe at a mighty forest and its grand majesty. As you look upon a flower and admire its simplicity. Remember me 24



#### Elgin

Simple beauty of a dove in flight, timeless symbol of eternal peace on a statuesque large ogee. Shown in Black granite

#### Flinton

A deep blasted Celtic love knot entwined with carved and hand painted wild roses. Combine with the pitched edges to create a truly rustic memorial in Indian Grey granite



# Tall Lawn Memorials



I