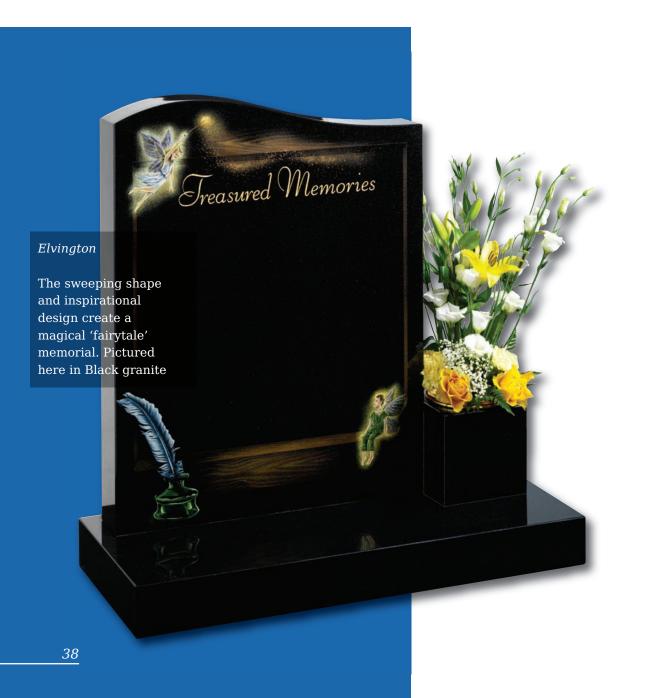

## Children's Memorial Designs

#### Child's Drawing Design

For an extra special touch, we are able to translate a child's own drawing into a personal design suitable for use on a vase, desk or memorial

An example of this is shown at the top of the page. (Original drawing shown right. Design shown on Black granite)

This page showcases a selection of designs created specifically for children's memorials, adding a more personal touch. Our artists are able to take your ideas and help turn them into a poignant and lasting tribute