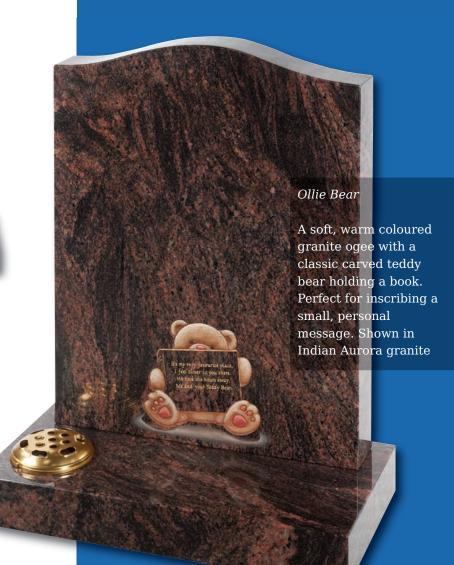

#### Appleton

A beautiful Black granite heart shaped memorial with a polished rose bowl vase. Choose from a selection of detailed 'soft toy' character designs