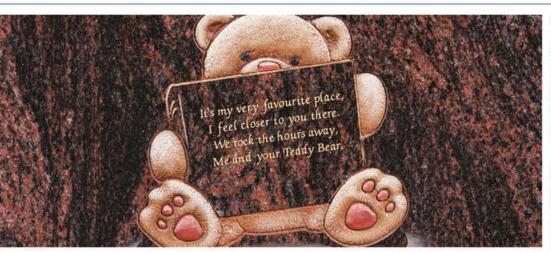

#### Child's Drawing Design

For an extra special touch, we are able to translate a child's own drawing into a personal design suitable for use on a vase, desk or memorial

An example of this is shown at the top of the page. (Original drawing shown right. Design shown on Black granite)