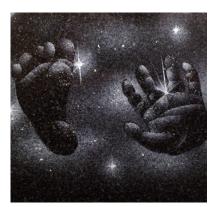

## Children's Memorials

# Children's Memorials

Little Prince Castle

Boys castle, showing an alternative to the fairytale castle which is hand carved to suit the softer, lighter Sera Grey granite

35