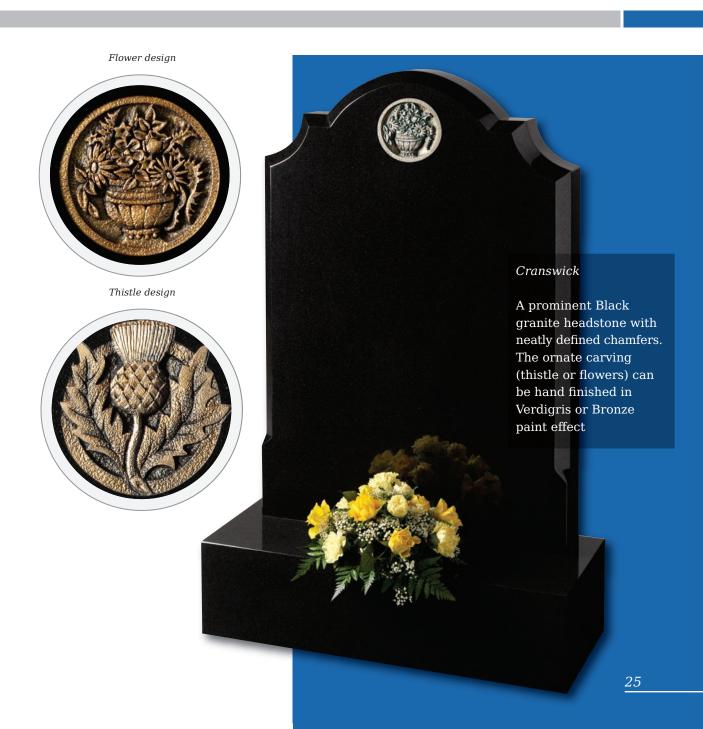

# Kinghorn Black granite ogee shaped, large rustic edged headstone on a one-piece dual finished base frames this tranquil scene and provides space for a verse of your choice As you stand upon a shore gazing at the beautiful sea, As you look in awe at a mighty forest and its grand majesty. As you look upon a flower and admire its simplicity. Remember me 24