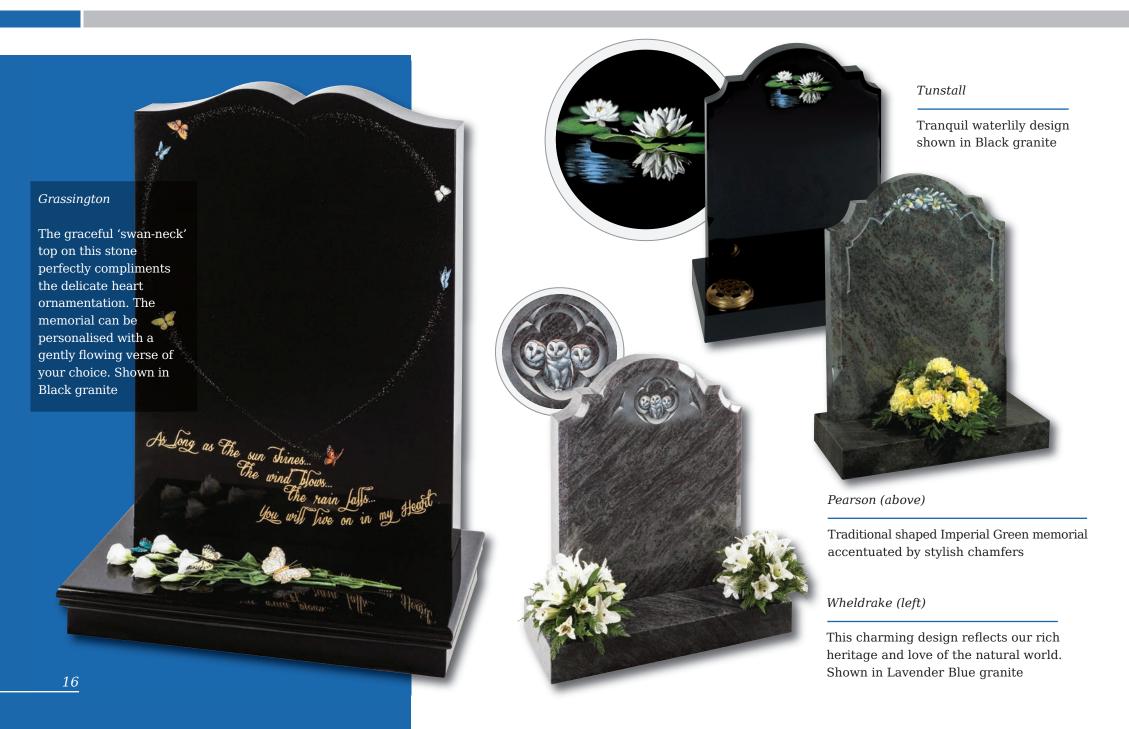

anite







Winterburn

The barrel sides and flowing profile of this compact Black granite set features an entwined rings ornament



Danthorpe



Innovative lawn memorials with contrasting coloured removable plaques. Additional inscriptions or designs can easily be added without removing the full memorial from the cemetery. Shown in Sera Grey granite with chamfered edges and Lavender Blue granite with Black granite plaques.

This concept can work with many of our memorial headstones





#### Wickersey

This Black granite distinctively shaped memorial features a design of modern contemporary symbolism embracing a brief message of your choice

Crookley





#### Barley

Spiritual reflection with images of The Sacred Heart or The Good Shepherd (Crookley). All polished Black granite











#### Kingswood

The bowed profile of this memorial is decorated with a deep carved floral design in Lavender Blue granite



This beautiful Emerald Pearl granite memorial needs only a delicate floral design to add to its soft outline of flowing curves and chamfers

#### Staxton

Distinguished Emerald Pearl granite pillared memorial with heart detail







#### Garrowby

A fresh approach to the classic church window design shown on South African Dark Grey granite







# Pitched Edge Lawn Memorials



# Pitched Edge Lawn Memorials



## Tall Lawn Memorials

# Kinghorn Black granite ogee shaped, large rustic edged headstone on a one-piece dual finished base frames this tranquil scene and provides space for a verse of your choice As you stand upon a shore gazing at the beautiful sea, As