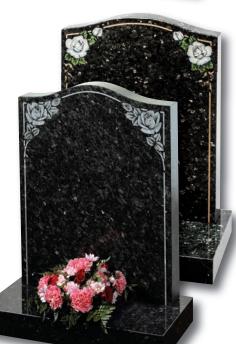

#### Routh

All polished Black granite oblong memorial with an ornate gilded border

Woodmansey

Very popular gold line design shown here on a beautiful Cats Eye or Black granite

Seaton

Classic ogee top with shaded or painted roses on Emerald Pearl granite