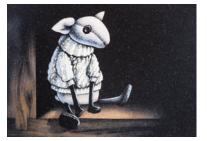

emorials

#### Apple garth

Delicately carved roses shown with an example of 3 colours. Roses can be produced in a single colour or a variety as shown. Shown in South African Dark Grey granite





#### Appleton

The stunning rounded edges of the heart are complemented by a highly polished 'rose bowl' vase. Pictured here in Lavender Blue granite



## Children's Memorials



# Children's Memorials



Little Prince Castle

Boys castle, showing an alternative to the fairytale castle which is hand carved to suit the softer, lighter Sera Grey granite

35



#### Lullaby Memorials

Whilst our children sleep they are remembered with this range of lullaby influenced designs

Sweet Dreams

Polished Rustenburg granite



Make a Wish

Polished black granite









Ellie

Roy





Cordy

Shabby





Fred Bear

Aran



Dora



Silka



Paisley



#### Appleton

A beautiful Black granite heart shaped memorial with a polished rose bowl vase. Choose from a selection of detailed 'soft toy' character designs



## Children's Memorial Designs



#### Child's Drawing Design

For an extra special touch, we are able to translate a child's own drawing into a personal design suitable for use on a vase, desk or memorial

An example of this is shown at the top of the page. (Original drawing shown right. Design shown on Black granite)

This page showcases a selection of designs created specifically for children's memorials, adding a more personal touch. Our artists are able to take your ideas and help turn them into a poignant and lasting tribute





















# Desks & Wedges



# Desks &