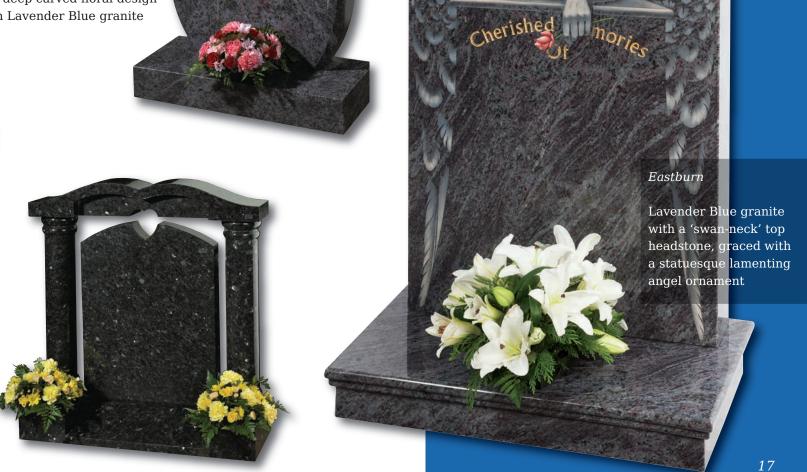

th chamfered edges and Lavender Blue granite with Black granite plaques.

This concept can work with many of our memorial headstones





#### Wickersey

This Black granite distinctively shaped memorial features a design of modern contemporary symbolism embracing a brief message of your choice

Crookley





#### Barley

Spiritual reflection with images of The Sacred Heart or The Good Shepherd (Crookley). All polished Black granite











#### Kingswood

The bowed profile of this memorial is decorated with a deep carved floral design in Lavender Blue granite



This beautiful Emerald Pearl granite memorial needs only a delicate floral design to add to its soft outline of flowing curves and chamfers

#### Staxton

Distinguished Emerald Pearl granite pillared memorial with heart detail







#### Garrowby

A fresh approach to the classic church window design shown on South African Dark Grey granite







# Pitched Edge Lawn Memorials



# Pitched Edge Lawn Memorials



## Tall Lawn Memorials

# Kinghorn Black granite ogee shaped, large rustic edged headstone on a one-piece dual finished base frames this tranquil scene and provides space for a verse of your choice As you stand upon a shore gazing at the beautiful sea, As you look in awe at a mighty forest and its grand majesty. As you look upon a flower and admire its simplicity. Remember me 24



#### Elgin

Simple beauty of a dove in flight, timeless symbol of eternal peace on a statuesque large ogee. Shown in Black granite

#### Flinton

A deep blasted Celtic love knot entwined with carved and hand painted wild roses.