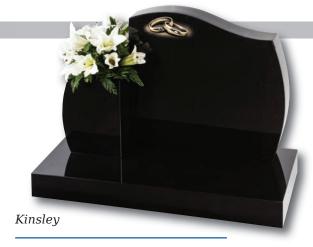

#### Denby (left)

Floral panels add a new dimension to this original shaped stone, framing the area to be inscribed. Shown in Sera Grey granite

Winterburn

The barrel sides and flowing profile of this compact Black granite set features an entwined rings ornament