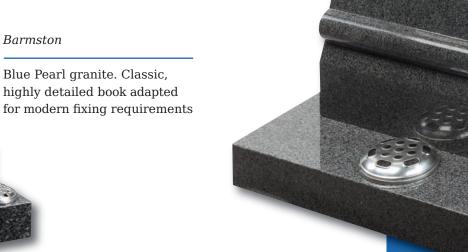

eless symbol of eternal peace on a statuesque large ogee. Shown in Black granite

#### Flinton

A deep blasted Celtic love knot entwined with carved and hand painted wild roses. Combine with the pitched edges to create a truly rustic memorial in Indian Grey granite



# Tall Lawn Memorials



Inverness

This large memorial is pictured with the Selby cross and thistle. Shown in Black granite







# Books and Scrolls



# Books and Scrolls

#### Melton

This South African Dark Grey granite book tablet is part polished to give contrast to the stone



#### Cropton

Contemporary version of a traditional scroll memorial in polished Chinese Rustenburg granite. Forget-me-nots in a deep blasted panel adorn both sides



#### Barmston

highly detailed book adapted for modern fixing requirements



# Books and Scrolls





# Heart Memorials



# Heart Memorials

#### Apple garth

Delicately carved roses shown with an example of 3 colours. Roses can be produced in a single colour or a variety as shown. Shown in South African Dark Grey granite





#### Appleton

The stunning rounded edges of the heart are complemented by a highly polished 'rose bowl' vase. Pictured here in Lavender Blue granite



## Children's Memorials



# Children's Memorials



Little Prince Castle

Boys castle, showing an alternative to the fairytale castle which is hand carved to suit the softer, lighter Sera Grey granite

35



#### Lullaby Memorials

Whilst our children sleep they are remembered with this range of lullaby influenced designs

Sweet Dreams

Polished Rustenburg granite



Make a Wish

Polished