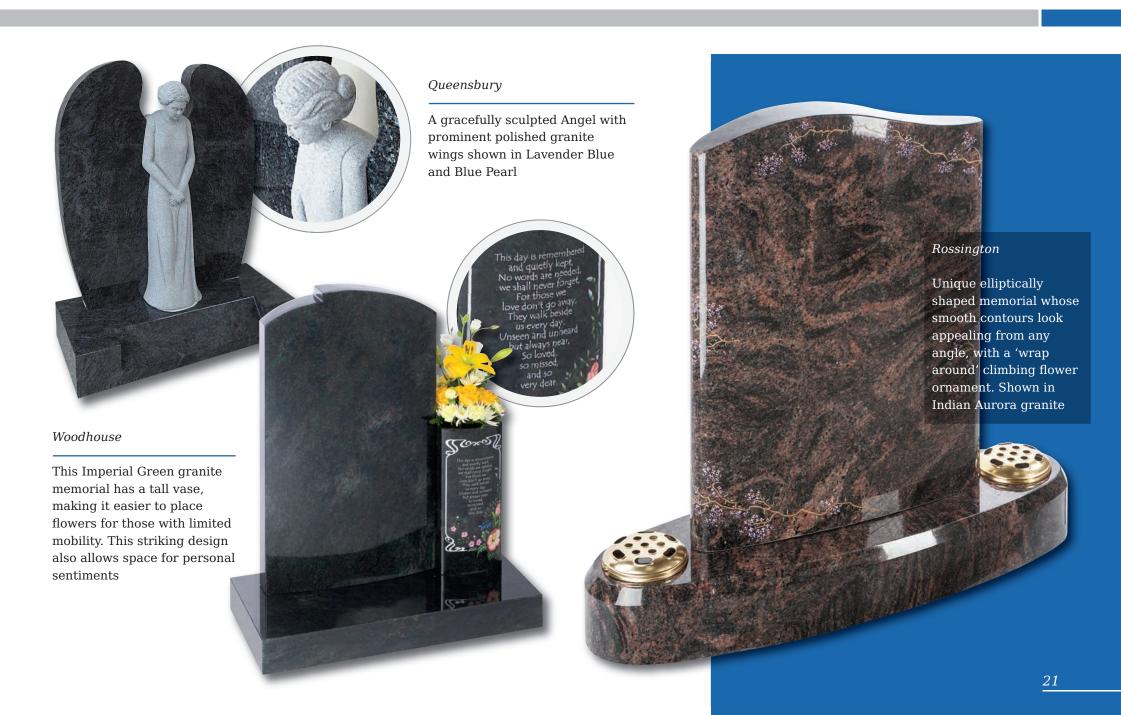

l headstones





#### Wickersey

This Black granite distinctively shaped memorial features a design of modern contemporary symbolism embracing a brief message of your choice

Crookley





#### Barley

Spiritual reflection with images of The Sacred Heart or The Good Shepherd (Crookley). All polished Black granite











#### Kingswood

The bowed profile of this memorial is decorated with a deep carved floral design in Lavender Blue granite



This beautiful Emerald Pearl granite memorial needs only a delicate floral design to add to its soft outline of flowing curves and chamfers

#### Staxton

Distinguished Emerald Pearl granite pillared memorial with heart detail







#### Garrowby

A fresh approach to the classic church window design shown on South African Dark Grey granite







# Pitched Edge Lawn Memorials



# Pitched Edge Lawn Memorials



## Tall Lawn Memorials

# Kinghorn Black granite ogee shaped, large rustic edged headstone on a one-piece dual finished base frames this tranquil scene and provides space for a verse of your choice As you stand upon a shore gazing at the beautiful sea, As you look in awe at a mighty forest and its grand majesty. As you look upon a flower and admire its simplicity. Remember me 24



#### Elgin

Simple beauty of a dove in flight, timeless symbol of eternal peace on a statuesque large ogee. Shown in Black granite

#### Flinton

A deep blasted Celtic love knot entwined with carved and hand painted wild roses. Combine with the pitched edges to create a truly rustic memorial in Indian Grey granite



# Tall Lawn Memorials



Inv