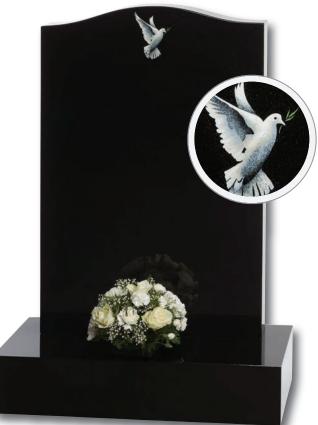

#### Elgin

Simple beauty of a dove in flight, timeless symbol of eternal peace on a statuesque large ogee. Shown in Black granite