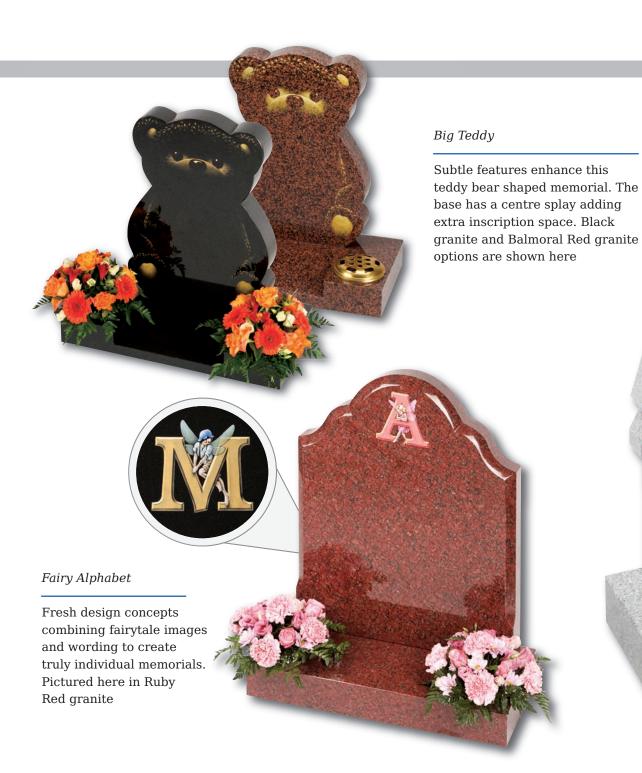

## Children's Memorials

# Children's Memorials

Little Prince Castle

Boys castle, showing an alternative to the fairytale castle which is hand carved to suit the softer, lighter Sera Grey granite

35