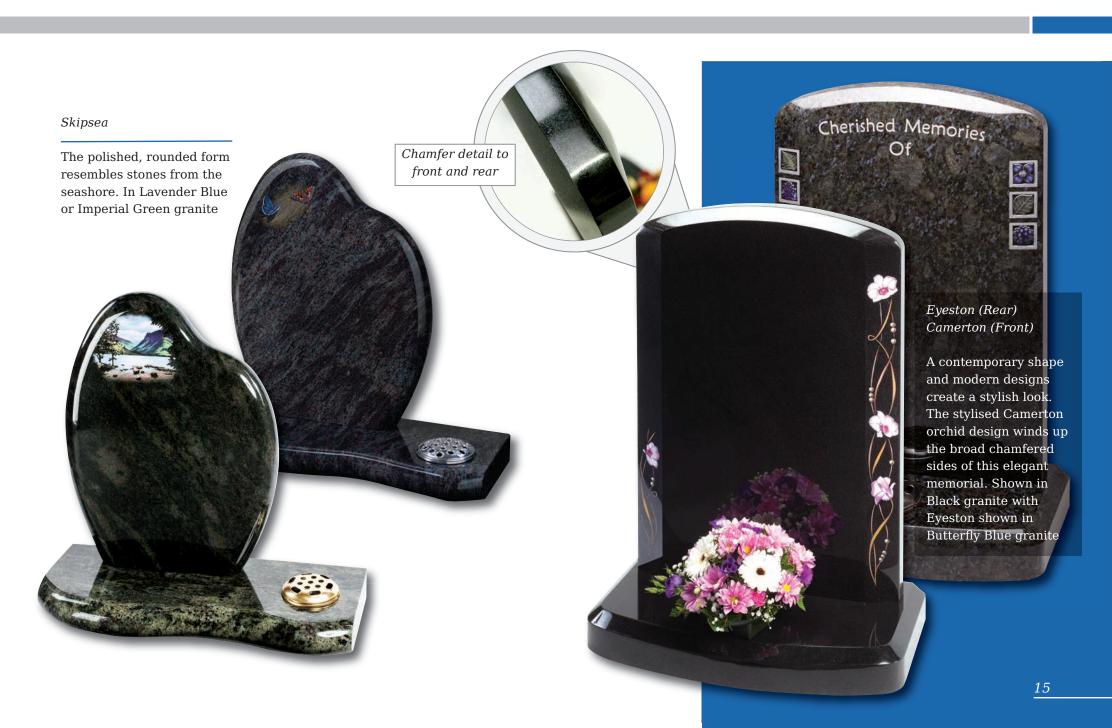

granite







Winterburn

The barrel sides and flowing profile of this compact Black granite set features an entwined rings ornament



Danthorpe



Innovative lawn memorials with contrasting coloured removable plaques. Additional inscriptions or designs can easily be added without removing the full memorial from the cemetery. Shown in Sera Grey granite with chamfered edges and Lavender Blue granite with Black granite plaques.

This concept can work with many of our memorial headstones





#### Wickersey

This Black granite distinctively shaped memorial features a design of modern contemporary symbolism embracing a brief message of your choice

Crookley





#### Barley

Spiritual reflection with images of The Sacred Heart or The Good Shepherd (Crookley). All polished Black granite











#### Kingswood

The bowed profile of this memorial is decorated with a deep carved floral design in Lavender Blue granite



This beautiful Emerald Pearl granite memorial needs only a delicate floral design to add to its soft outline of flowing curves and chamfers

#### Staxton

Distinguished Emerald Pearl granite pillared memorial with heart detail







#### Garrowby

A fresh approach to the classic church window design shown on South African Dark Grey granite







# Pitched Edge Lawn Memorials



# Pitched Edge Lawn Memorials



## Tall Lawn Memorials

# Kinghorn Black granite ogee shaped, large rustic edged headstone on a one-piece dual finished base frames this tranquil scene and provides space for a verse of your choice As you stand upon a shore gazing at the beautiful sea,