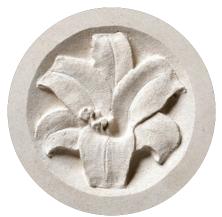

#### Circular Designs (left)

The Clifton, Amplethorpe and Bessingby stones all incorporate a circular, hand carved design. With these stones, any one of the three designs on the left (as well as the designs shown on the stones in these pictures) can be chosen for your headstone. Alternatively we can create a design based on your own ideas