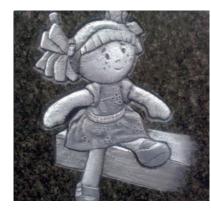

#### Appleton

A beautiful Black granite heart shaped memorial with a polished rose bowl vase. Choose from a selection of detailed 'soft toy' character designs