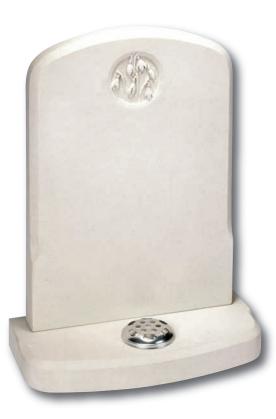

#### Circular Designs (left)

The Clifton, Amplethorpe and Bessingby stones all incorporate a circular, hand carved design. With these stones, any one of the three designs on the left (as well as the designs shown on the stones in these pictures) can be chosen for your headstone. Alternatively we can create a design based on your own ideas