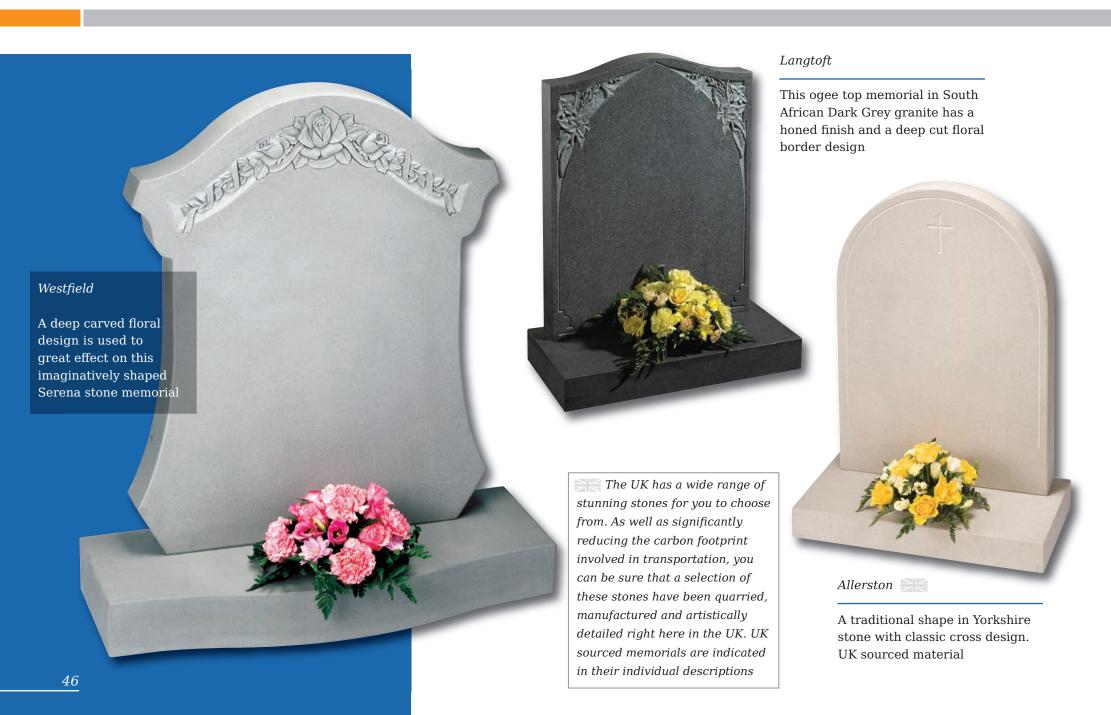

#### Humbleton

Norman round shape, South African Dark Grey granite. Decorative Celtic lettering in a part honed 'churchyard' finish

This dove of peace is carved from a solid slab of Crown stone with architectural design features and bow fronted base

#### Grindale

A plain carved and uncoloured Celtic design on a Norman round shape. Shown in South African Dark Grey granite with an unpolished honed finish

#### Copley

'Scroll' memorials have been a familiar feature of churchyards for generations. This streamlined version in honed Chinese Rustenburg granite features deeply incised poppy designs to both sides