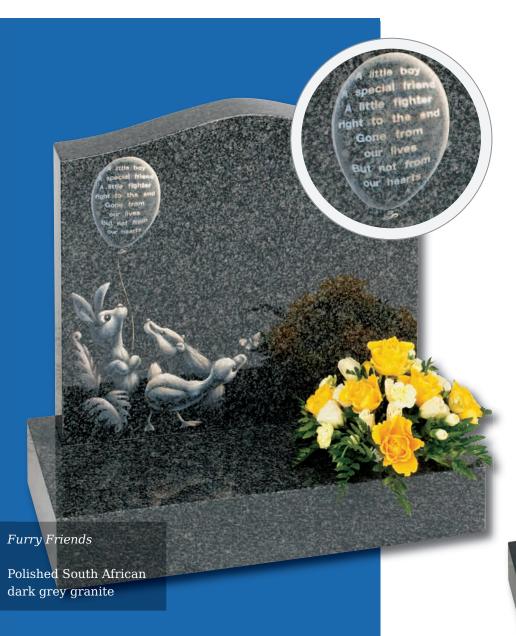

# Children's Memorials

Little Prince Castle

Boys castle, showing an alternative to the fairytale castle which is hand carved to suit the softer, lighter Sera Grey granite

35

#### Lullaby Memorials

Whilst our children sleep they are remembered with this range of lullaby influenced designs

Sweet Dreams

Polished Rustenburg granite

Make a Wish

Polished black granite

Ellie

Roy

Cordy

Shabby

Fred Bear

Aran

Dora

Silka

Paisley