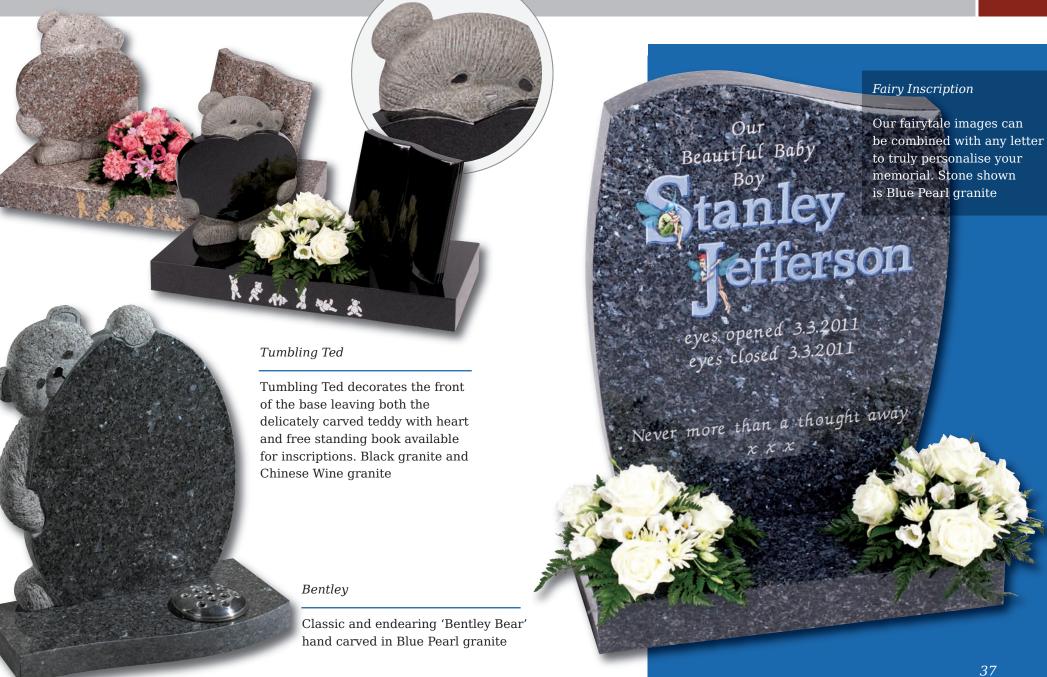

#### Lullaby Memorials

Whilst our children sleep they are remembered with this range of lullaby influenced designs

Sweet Dreams

Polished Rustenburg granite

Make a Wish

Polished black granite

Ellie

Roy

Cordy

Shabby

Fred Bear

Aran

Dora

Silka

Paisley

#### Appleton

A beautiful Black granite heart shaped memorial with a polished rose bowl vase. Choose from a selection of detailed 'soft toy' character designs