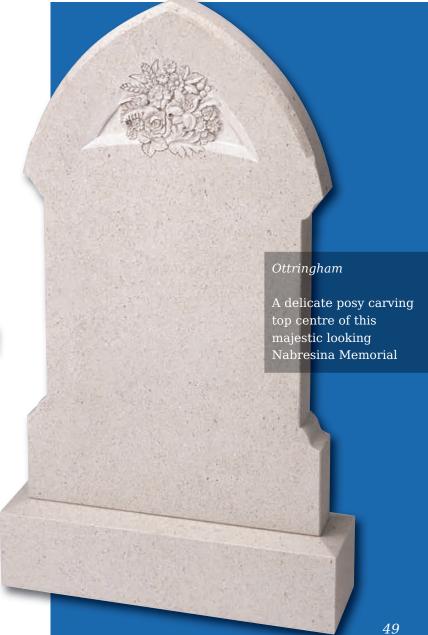

#### Humbleton

Norman round shape, South African Dark Grey granite. Decorative Celtic lettering in a part honed 'churchyard' finish

This dove of peace is carved from a solid slab of Crown stone with architectural design features and bow fronted base

#### Grindale

A plain carved and uncoloured Celtic design on a Norman round shape. Shown in South African Dark Grey granite with an unpolished honed finish

#### Copley

'Scroll' memorials have been a familiar feature of churchyards for generations. This streamlined version in honed Chinese Rustenburg granite features deeply incised poppy designs to both sides