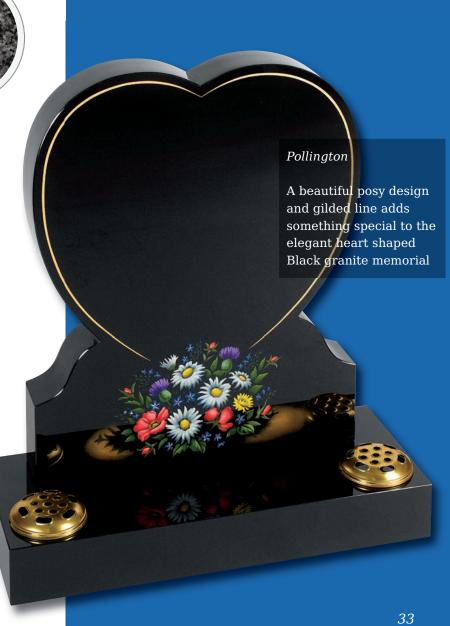

ks and Scrolls



# Books and Scrolls

#### Melton

This South African Dark Grey granite book tablet is part polished to give contrast to the stone



#### Cropton

Contemporary version of a traditional scroll memorial in polished Chinese Rustenburg granite. Forget-me-nots in a deep blasted panel adorn both sides



#### Barmston

highly detailed book adapted for modern fixing requirements



# Books and Scrolls





# Heart Memorials



# Heart Memorials

#### Apple garth

Delicately carved roses shown with an example of 3 colours. Roses can be produced in a single colour or a variety as shown. Shown in South African Dark Grey granite





#### Appleton

The stunning rounded edges of the heart are complemented by a highly polished 'rose bowl' vase. Pictured here in Lavender Blue granite



## Children's Memorials



# Children's Memorials



Little Prince Castle

Boys castle, showing an alternative to the fairytale castle which is hand carved to suit the softer, lighter Sera Grey granite

35



#### Lullaby Memorials

Whilst our children sleep they are remembered with this range of lullaby influenced designs

Sweet Dreams

Polished Rustenburg granite



Make a Wish

Polished black granite









Ellie

Roy





Cordy

Shabby





Fred Bear

Aran



Dora



Silka



Paisley



#### Appleton

A beautiful Black granite heart shaped memorial with a polished rose bowl vase. Choose from a selection of detailed 'soft toy' character designs



## Children's Memorial Designs



#### Child's Drawing Design

For an extra special touch, we are able to translate a child's own drawing