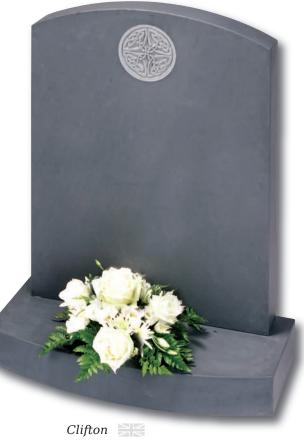

#### Circular Designs (left)

The Clifton, Amplethorpe and Bessingby stones all incorporate a circular, hand carved design. With these stones, any one of the three designs on the left (as well as the designs shown on the stones in these pictures) can be chosen for your headstone. Alternatively we can create a design based on your own ideas

This all honed Dark Grey granite memorial is enhanced by a stylish chamfer and carving

Bessingby |

Delicate snowdrops are intricately carved in beautiful Portland stone UK sourced material