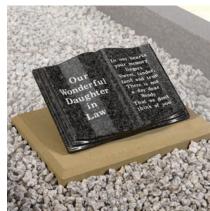

ng

Bessingby |



Delicate snowdrops are intricately carved in beautiful Portland stone UK sourced material















## Kerb Set Options

Compact memorials (shown right) are designed to be placed within the kerb area. These are an ideal and fitting tribute for family, friends or colleagues to convey their message of remembrance in addition to the main memorial

Shown below are a selection of recycled glass and natural stone chippings perfect for complimenting any kerb set





Rosebud Tablet

A permanent 'card' on which to inscribe a farewell message



Wedge

In Black granite offering a larger inscription area



Upright Book

Contoured front and back in Cathay Light Grey granite



Heart

Rounded edges give a cushioned effect to this pedestal mounted Lavender Blue granite plaque



Reclined Book

Elegantly detailed in all polished South African Dark Grey granite





Our award winning artists and craftsmen pride themselves on creating unique, highly detailed pieces of art for use in many different ways on our range of memorials. This helps ensure that any memorial chosen is personal enough to respectfully mark a person's life. On the next few pages are a small selection of the many designs we have created over the years (along with the Children's design selection on page 40)

















More intricate custom designs are always available. We can transform a basic idea into a beautiful design to compliment any memorial











An official badge or a family crest can be translated into a memorial design to suit most spaces





















We have a number