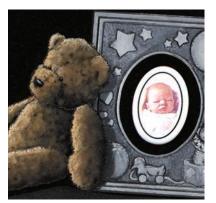

## Children's Memorials

# Children's Memorials

Little Prince Castle

Boys castle, showing an alternative to the fairytale castle which is hand carved to suit the softer, lighter Sera Grey granite

35