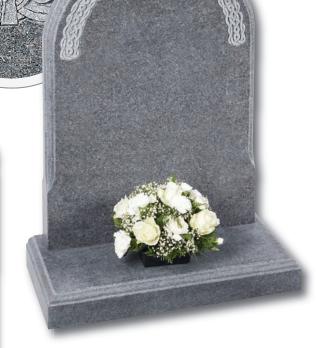

esks & Wedges







Lavender Blue granite shaped vase. 0/237G



Lavender Blue granite vase



shaped vase. 0/236G





Marble Vase

The cushioned edges to this marble vase create a gentle look



Black granite heart vase 0/232G



Black granite Vase with two flower containers and rose design 0/240G





#### Molescroft

Honed Cathay Light Grey memorial with deep rose carving



#### Humbleton

Norman round shape, South African Dark Grey granite. Decorative Celtic lettering in a part honed 'churchyard' finish



This dove of peace is carved from a solid slab of Crown stone with architectural design features and bow fronted base





#### Grindale

A plain carved and uncoloured Celtic design on a Norman round shape. Shown in South African Dark Grey granite with an unpolished honed finish



#### Copley

'Scroll' memorials have been a familiar feature of churchyards for generations. This streamlined version in honed Chinese Rustenburg granite features deeply incised poppy designs to both sides







A classic slate memorial with Celtic Knot design. UK sourced material







#### Circular Designs (left)

The Clifton, Amplethorpe and Bessingby stones all incorporate a circular, hand carved design. With these stones, any one of the three designs on the left (as well as the designs shown on the stones in these pictures) can be chosen for your headstone. Alternatively we can create a design based on your own ideas





This all honed Dark Grey granite memorial is enhanced by a stylish chamfer and carving

Bessingby |



Delicate snowdrops are intricately carved in beautiful Por