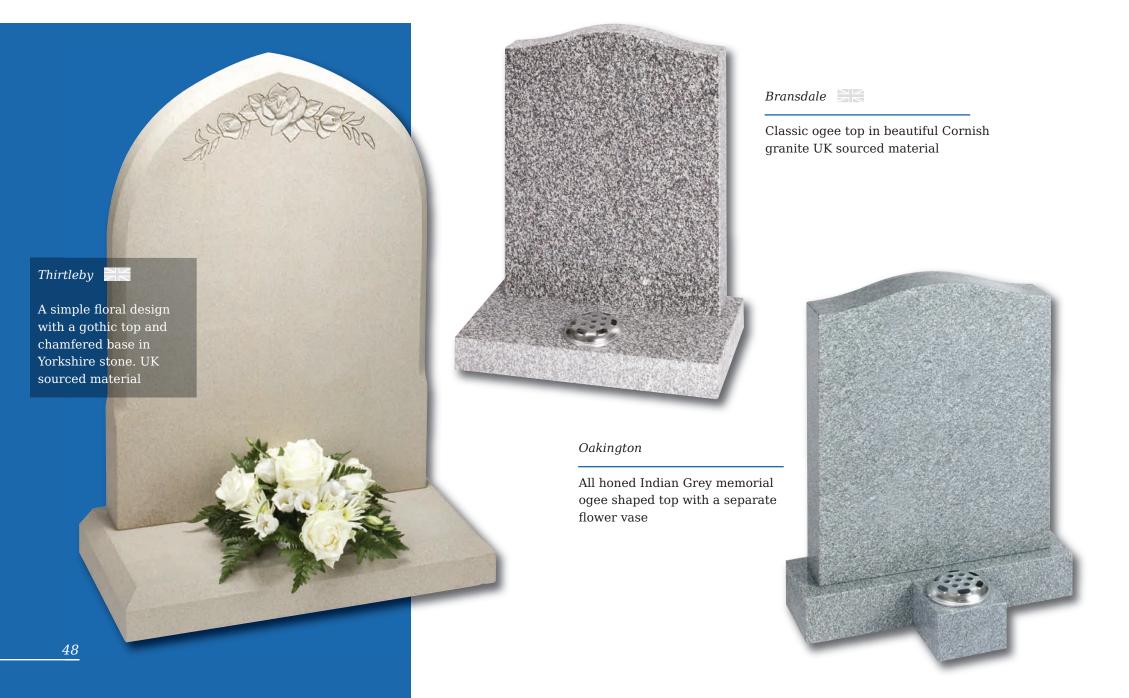

#### Copley

'Scroll' memorials have been a familiar feature of churchyards for generations. This streamlined version in honed Chinese Rustenburg granite features deeply incised poppy designs to both sides