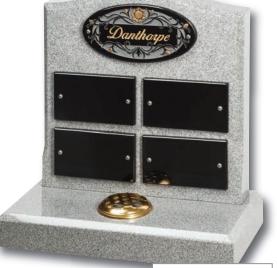

Danthorpe

Innovative lawn memorials with contrasting coloured removable plaques. Additional inscriptions or designs can easily be added without removing the full memorial from the cemetery. Shown in Sera Grey granite with chamfered edges and Lavender Blue granite with Black granite plaques.