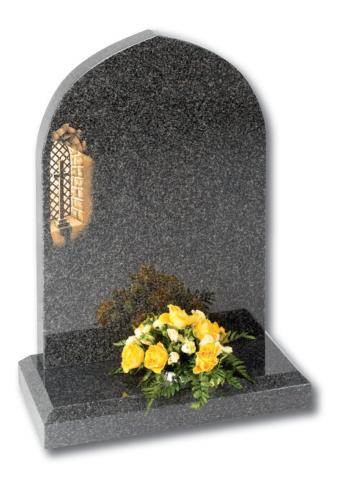

hamfered edges and Lavender Blue granite with Black granite plaques.

This concept can work with many of our memorial headstones





#### Wickersey

This Black granite distinctively shaped memorial features a design of modern contemporary symbolism embracing a brief message of your choice

Crookley





#### Barley

Spiritual reflection with images of The Sacred Heart or The Good Shepherd (Crookley). All polished Black granite











#### Kingswood

The bowed profile of this memorial is decorated with a deep carved floral design in Lavender Blue granite



This beautiful Emerald Pearl granite memorial needs only a delicate floral design to add to its soft outline of flowing curves and chamfers

#### Staxton

Distinguished Emerald Pearl granite pillared memorial with heart detail







#### Garrowby

A fresh approach to the classic church window design shown on South African Dark Grey granite







# Pitched Edge Lawn Memorials



# Pitched Edge Lawn Memorials



## Tall Lawn Memorials

# Kinghorn Black granite ogee shaped, large rustic edged headstone on a one-piece dual finished base frames this tranquil scene and provides space for a verse of your choice As you stand upon a shore gazing at the beautiful sea, As you look in awe at a mighty forest and its grand majesty. As you look upon a flower and admire its simplicity. Remember me 24



#### Elgin

Simple beauty of a dove in flight, timeless symbol of eternal peace on a statuesque large ogee. Shown in Black granite

#### Flinton

A deep blasted Celtic love knot entwined with carved and hand painted wild roses. Com