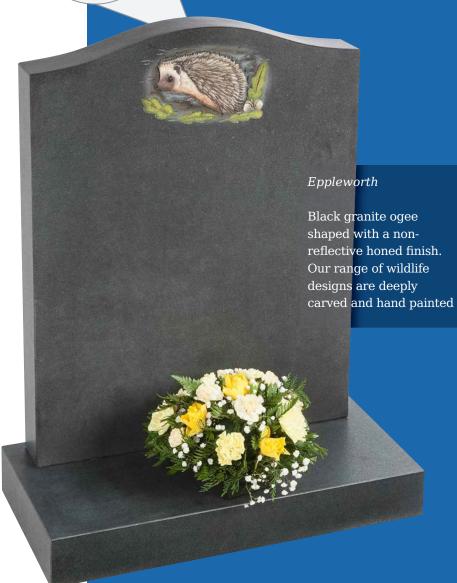

The gentle contours of the granite compliment the tranquillity of the countryside themed ornament in polished Black granite

Elmswell (above)

Loving friendship remembered on this simple polished Black granite ogee shaped headstone