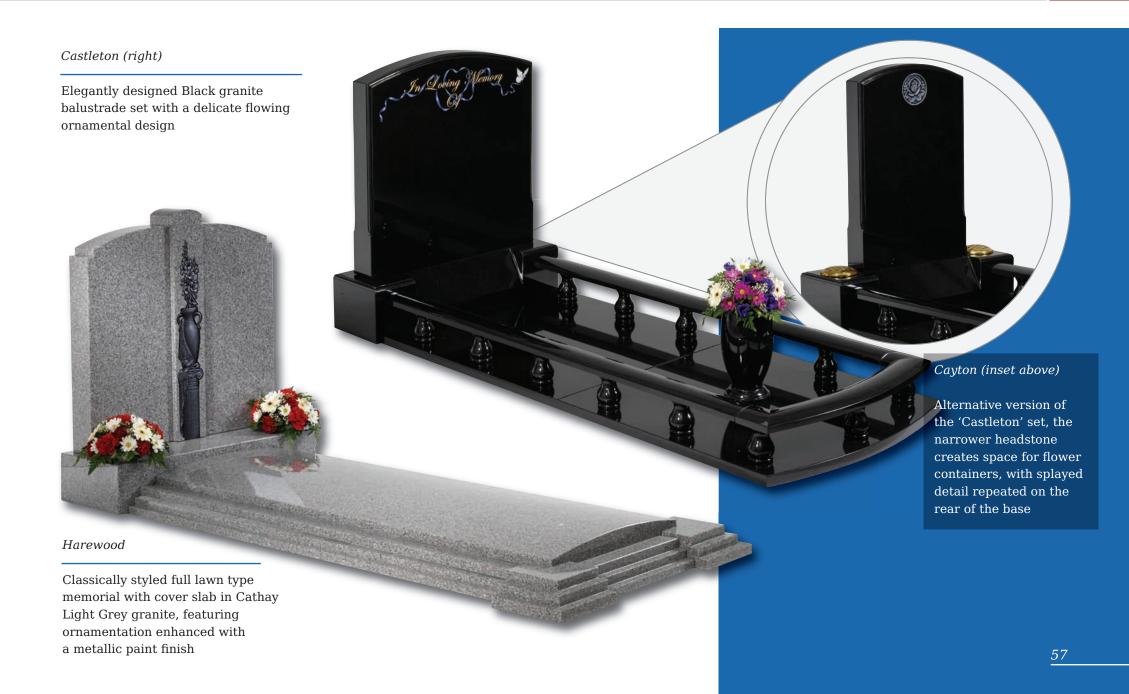

## Kerb Set Options

Compact memorials (shown right) are designed to be placed within the kerb area. These are an ideal and fitting tribute for family, friends or colleagues to convey their message of remembrance in addition to the main memorial