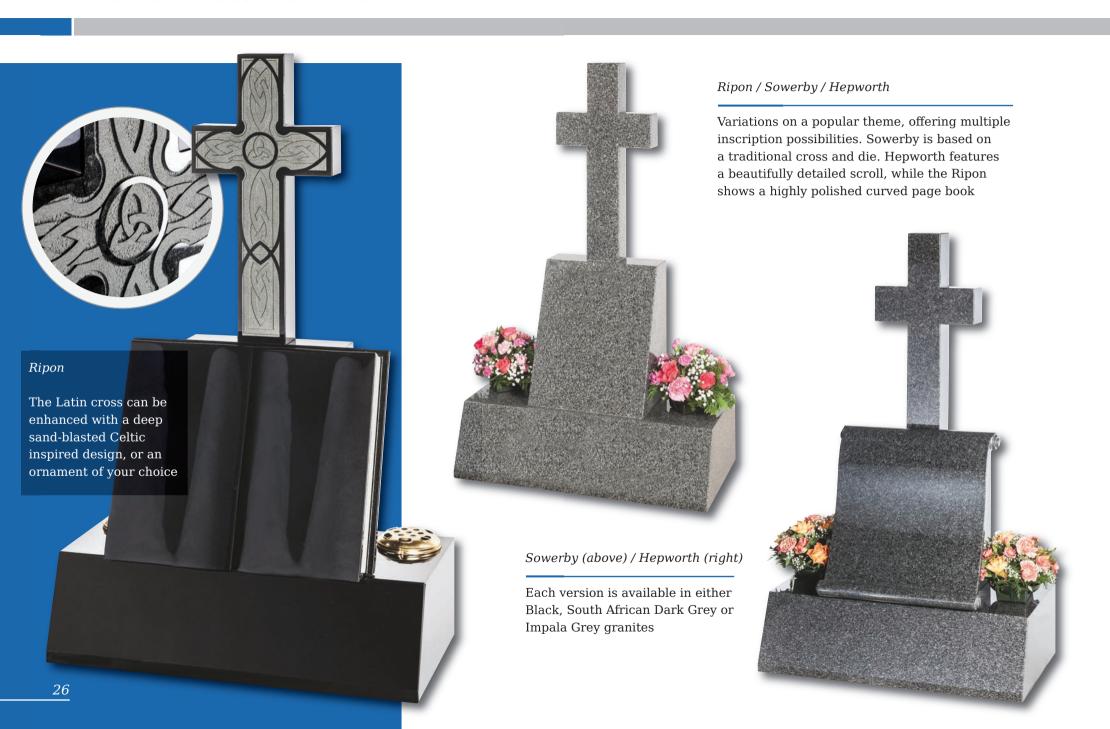

# Tall Lawn Memorials

Inverness

This large memorial is pictured with the Selby cross and thistle. Shown in Black granite