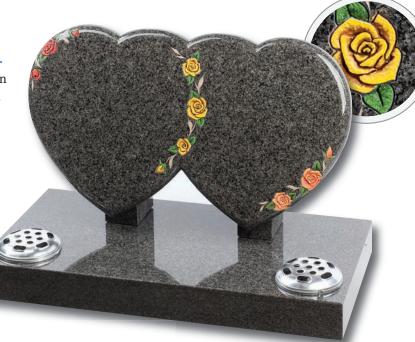

#### Apple garth

Delicately carved roses shown with an example of 3 colours. Roses can be produced in a single colour or a variety as shown. Shown in South African Dark Grey granite