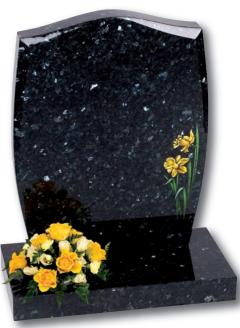

ite







Winterburn

The barrel sides and flowing profile of this compact Black granite set features an entwined rings ornament



Danthorpe



Innovative lawn memorials with contrasting coloured removable plaques. Additional inscriptions or designs can easily be added without removing the full memorial from the cemetery. Shown in Sera Grey granite with chamfered edges and Lavender Blue granite with Black granite plaques.

This concept can work with many of our memorial headstones





#### Wickersey

This Black granite distinctively shaped memorial features a design of modern contemporary symbolism embracing a brief message of your choice

Crookley





#### Barley

Spiritual reflection with images of The Sacred Heart or The Good Shepherd (Crookley). All polished Black granite











#### Kingswood

The bowed profile of this memorial is decorated with a deep carved floral design in Lavender Blue granite



This beautiful Emerald Pearl granite memorial needs only a delicate floral design to add to its soft outline of flowing curves and chamfers

#### Staxton

Distinguished Emerald Pearl granite pillared memorial with heart detail







#### Garrowby

A fresh approach to the classic church window design shown on South African Dark Grey granite







# Pitched Edge Lawn Memorials



# Pitched Edge Lawn Memorials



## Tall Lawn Memorials

# Kinghorn Black granite ogee shaped, large rustic edged headstone on a one-piece dual finished base frames this tranquil scene and provides space for a verse of your choice As you stand upon a shore gazing at the beautiful sea, As y