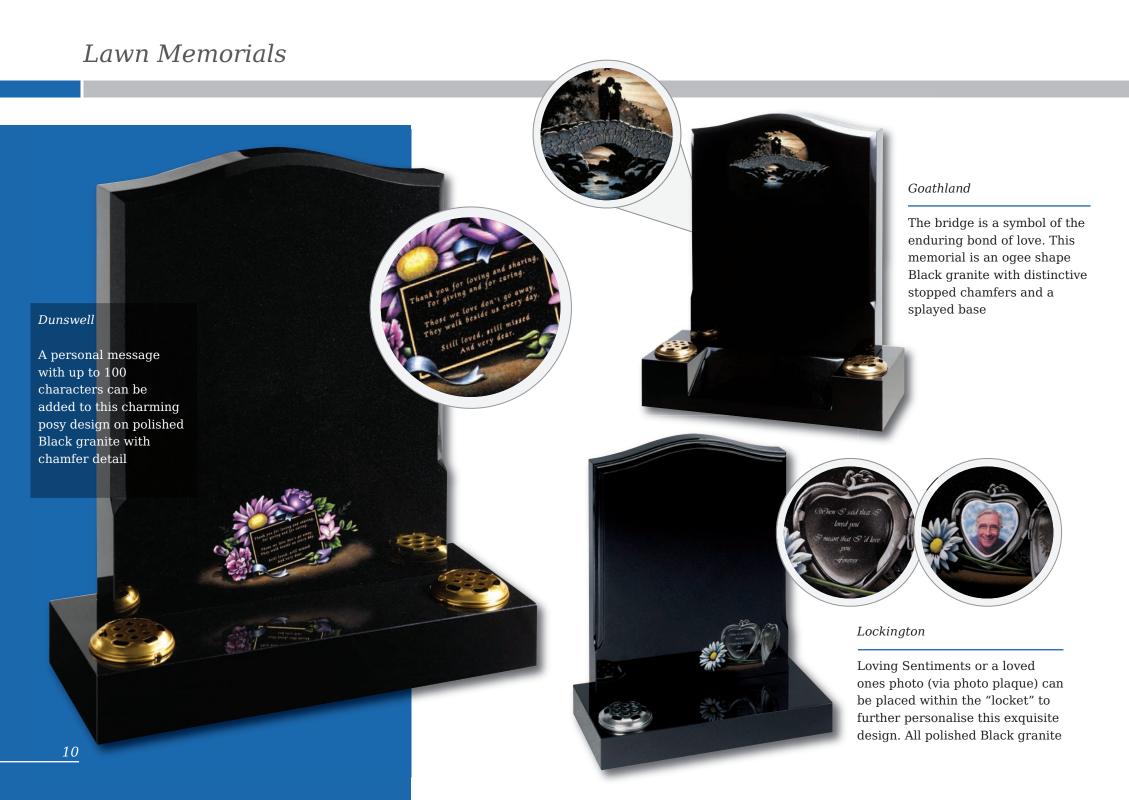

Danthorpe

Innovative lawn memorials with contrasting coloured removable plaques. Additional inscriptions or designs can easily be added without removing the full memorial from the cemetery. Shown in Sera Grey granite with chamfered edges and Lavender Blue granite with Black granite plaques.