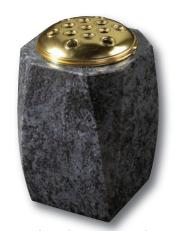

# Desks & Wedges

Lavender Blue granite shaped vase. 0/237G

Lavender Blue granite vase

shaped vase. 0/236G

Marble Vase

The cushioned edges to this marble vase create a gentle look

Black granite heart vase 0/232G

Black granite Vase with two flower containers and rose design 0/240G