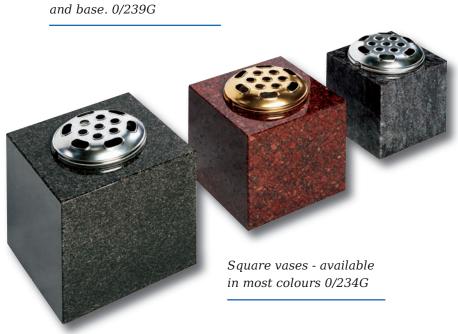

# Desks & Wedges

Lavender Blue granite shaped vase. 0/237G

Lavender Blue granite vase

shaped vase. 0/236G

Marble Vase

The cushioned edges to this marble vase create a gentle look

Black granite heart vase 0/232G

Black granite Vase with two flower containers and rose design 0/240G