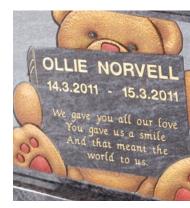

# Children's Memorials

Little Prince Castle

Boys castle, showing an alternative to the fairytale castle which is hand carved to suit the softer, lighter Sera Grey granite

35

#### Lullaby Memorials

Whilst our children sleep they are remembered with this range of lullaby influenced designs

Sweet Dreams

Polished Rustenburg granite

Make a Wish

Polished black granite

Ellie

Roy