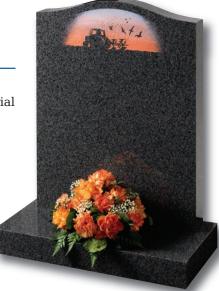

# Memorial Collection















# Contents

| Lawn Memorials              | 3 - 27  |
|-----------------------------|---------|
| Standard Lawn Memorials     |         |
| Pitched Edge Lawn Memorials |         |
| Tall Lawn Memorials         |         |
| Modular Cross Memorials     |         |
| Books and Scrolls           | 28 - 31 |
| Heart Memorials             | 32 - 33 |
| Children's Memorials        | 34 - 41 |
| Desks and Wedges            | 42 - 43 |
| Vases                       | 44 - 45 |
| Churchyard Memorials        | 46 - 51 |
| Kerb Sets                   | 52 - 58 |
| Memorial Designs            | 59 - 62 |







#### Ryehill

An ogee shaped Chinese Rustenburg granite memorial with evocative rural motif





#### Routh

All polished Black granite oblong memorial with an ornate gilded border



Woodmansey

Very popular gold line design shown here on a beautiful Cats Eye or Black granite

Seaton

Classic ogee top with shaded or painted roses on Emerald Pearl granite







In Karin Grey granite, this ogee shaped memorial has a simple cross and painted flower in relief

A in thorpe

All polished Black granite headstone with striking rambling rose design



Whitedale

All polished Indian
Light Grey granite with
stunning metallic finish
to the rose design



In Chinese Rustenburg granite, ogee top with simple cross and rose ornamentation or Black granite with colour cross and rose option













#### Aldbrough

A camber top, polished Black granite memorial. Any favourite pastime can be ill