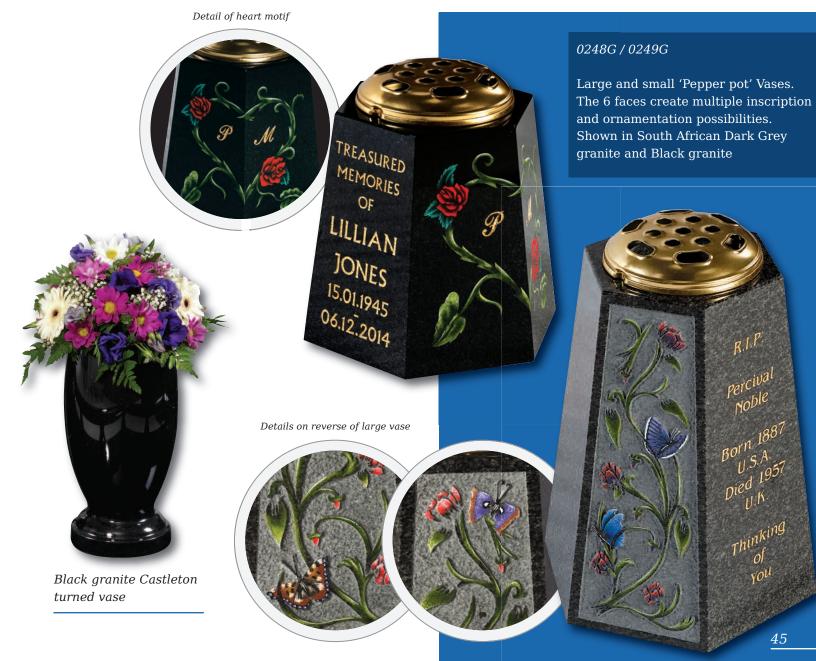

touch, we are able to translate a child's own drawing into a personal design suitable for use on a vase, desk or memorial

An example of this is shown at the top of the page. (Original drawing shown right. Design shown on Black granite)

This page showcases a selection of designs created specifically for children's memorials, adding a more personal touch. Our artists are able to take your ideas and help turn them into a poignant and lasting tribute





















# Desks & Wedges



# Desks & Wedges







Lavender Blue granite shaped vase. 0/237G



Lavender Blue granite vase



shaped vase. 0/236G





Marble Vase

The cushioned edges to this marble vase create a gentle look



Black granite heart vase 0/232G



Black granite Vase with two flower containers and rose design 0/240G





#### Molescroft

Honed Cathay Light Grey memorial with deep rose carving



#### Humbleton

Norman round shape, South African Dark Grey granite. Decorative Celtic lettering in a part honed 'churchyard' finish



This dove of peace is carved from a solid slab of Crown stone with architectural design features and bow fronted base





#### Grindale

A plain carved and uncoloured Celtic design on a Norman round shape. Shown in South African Dark Grey granite with an unpolished honed finish



#### Copley

'Scroll' memorials have been a familiar feature of churchyards for generations. This streamlined version in honed Chinese Rustenburg granite features deeply incised poppy designs to both sides







A classic slate memorial with Celtic Knot design. UK sourced material







#### Circul