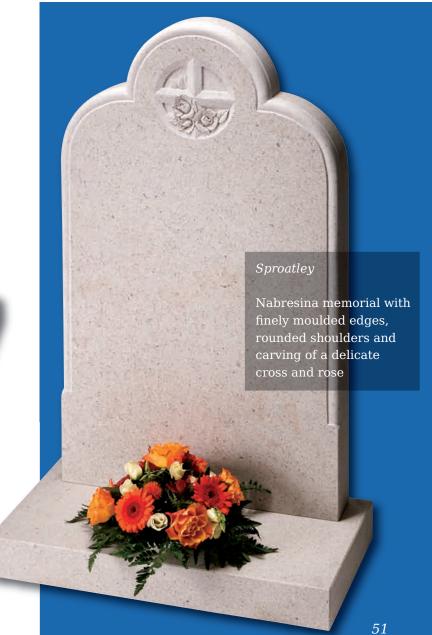

#### Humbleton

Norman round shape, South African Dark Grey granite. Decorative Celtic lettering in a part honed 'churchyard' finish

This dove of peace is carved from a solid slab of Crown stone with architectural design features and bow fronted base