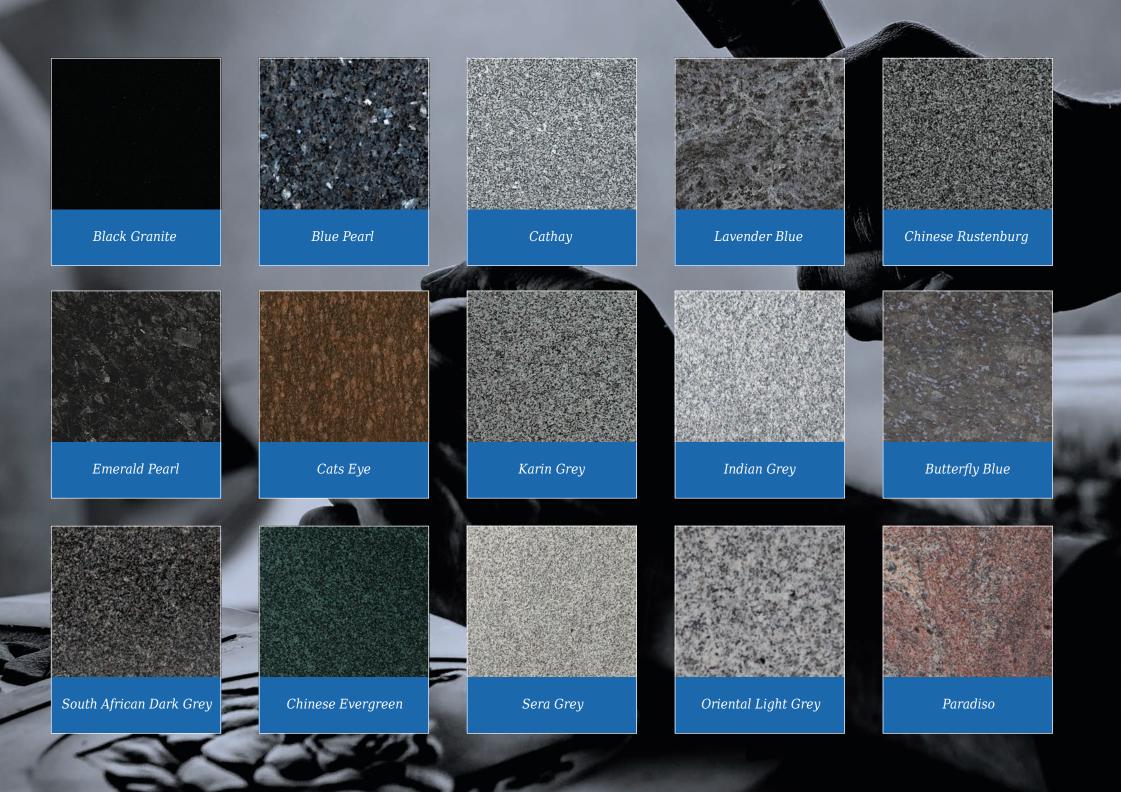

#### Ryehill

An ogee shaped Chinese Rustenburg granite memorial with evocative rural motif

#### Routh

All polished Black granite oblong memorial with an ornate gilded border

Woodmansey

Very popular gold line design shown here on a beautiful Cats Eye or Black granite

Seaton

Classic ogee top with shaded or painted roses on Emerald Pearl granite

In Karin Grey granite, this ogee shaped memorial has a simple cross and painted flower in relief

A in thorpe

All polished Black granite headstone with striking rambling rose design

Whitedale

All polished Indian
Light Grey granite with
stunning metallic finish
to the rose design

In Chinese Rustenburg granite, ogee top with simple cross and rose ornamentation or Black granite with colour cross and rose option

#### Aldbrough

A camber top, polished Black granite memorial. Any favourite pastime can be illustrated by our craftsmen (see above)

This simple camber top design is the perfect background for the modern stonemasons art

Ogee top memorial with carved cross design, painted to give a '3D' effect shown on Black and Cathay Light Grey granites

An all polished Black granite memorial with ogee top decorated with roses and open book available either coloured or monochrome

The gentle contours of the granite compliment the tranquillity of the countryside themed ornament in polished Black granite

Elmswell (above)

Loving friendship remembered on this simple polished Black granite ogee shaped headstone

#### Denby (left)

Floral panels add a new dimension to this original shaped stone, framing the area to be inscribed. Shown in Sera Grey granite

Winterburn

The barrel sides and flowing profile of this compact Black granite set features an entwined rings ornament

Danthorpe

Innovative lawn memorials with contrasting coloured removable plaques. Additional inscriptions or designs can easily be added without removing the full memorial from the cemetery. Shown in Sera Grey granite with chamfered edges and Lavender Blue granite with Black granite plaques.

#### Wickersey

This Black granite distinctively shaped memorial features a design of modern contemporary symbolism embracing a brief message of your choice

Crookley

#### Barley

Spiritual reflection with images of The Sacred Heart or The Good Shepherd (Crookley). All polished Black granite

#### Kingswood

The bowed profile of this memorial is decorated with a deep carved floral design in Lavender Blue granite

This beautiful Emerald Pearl granite memorial needs only a delicate floral design to add to its soft outline of flowing curves and chamfers

#### Staxton

Distinguished Emerald Pearl granite pillared memorial with heart detail

#### Garrowby

A fresh approach to the classic church window design shown on South African Dark Grey granite