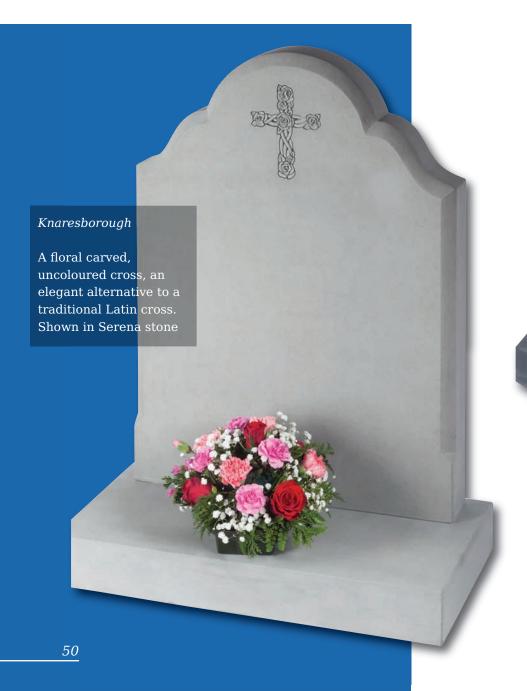

heart vase 0/232G



Black granite Vase with two flower containers and rose design 0/240G





#### Molescroft

Honed Cathay Light Grey memorial with deep rose carving



#### Humbleton

Norman round shape, South African Dark Grey granite. Decorative Celtic lettering in a part honed 'churchyard' finish



This dove of peace is carved from a solid slab of Crown stone with architectural design features and bow fronted base





#### Grindale

A plain carved and uncoloured Celtic design on a Norman round shape. Shown in South African Dark Grey granite with an unpolished honed finish



#### Copley

'Scroll' memorials have been a familiar feature of churchyards for generations. This streamlined version in honed Chinese Rustenburg granite features deeply incised poppy designs to both sides







A classic slate memorial with Celtic Knot design. UK sourced material







#### Circular Designs (left)

The Clifton, Amplethorpe and Bessingby stones all incorporate a circular, hand carved design. With these stones, any one of the three designs on the left (as well as the designs shown on the stones in these pictures) can be chosen for your headstone. Alternatively we can create a design based on your own ideas





This all honed Dark Grey granite memorial is enhanced by a stylish chamfer and carving

Bessingby |



Delicate snowdrops are intricately carved in beautiful Portland stone UK sourced material















## Kerb Set Options

Compact memorials (shown right) are designed to be placed within the kerb area. These are an ideal and fitting tribute for family, friends or c