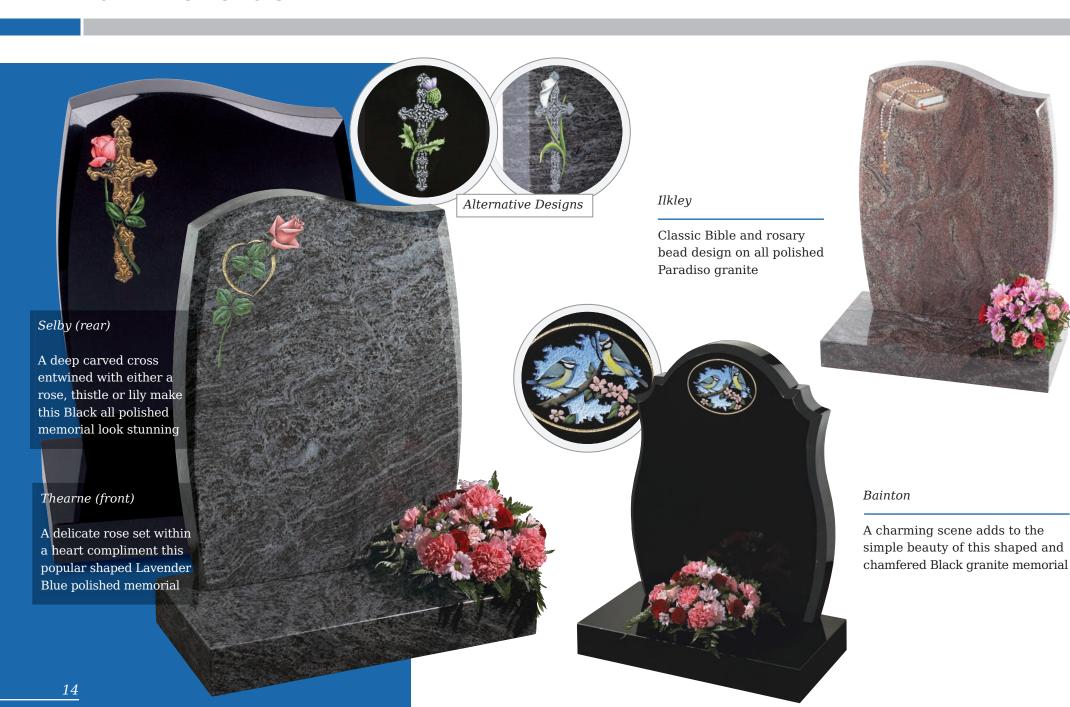

#### Circular Designs (left)

The Clifton, Amplethorpe and Bessingby stones all incorporate a circular, hand carved design. With these stones, any one of the three designs on the left (as well as the designs shown on the stones in these pictures) can be chosen for your headstone. Alternatively we can create a design based on your own ideas

This all honed Dark Grey granite memorial is enhanced by a stylish chamfer and carving

Bessingby |

Delicate snowdrops are intricately carved in beautiful Portland stone UK sourced material