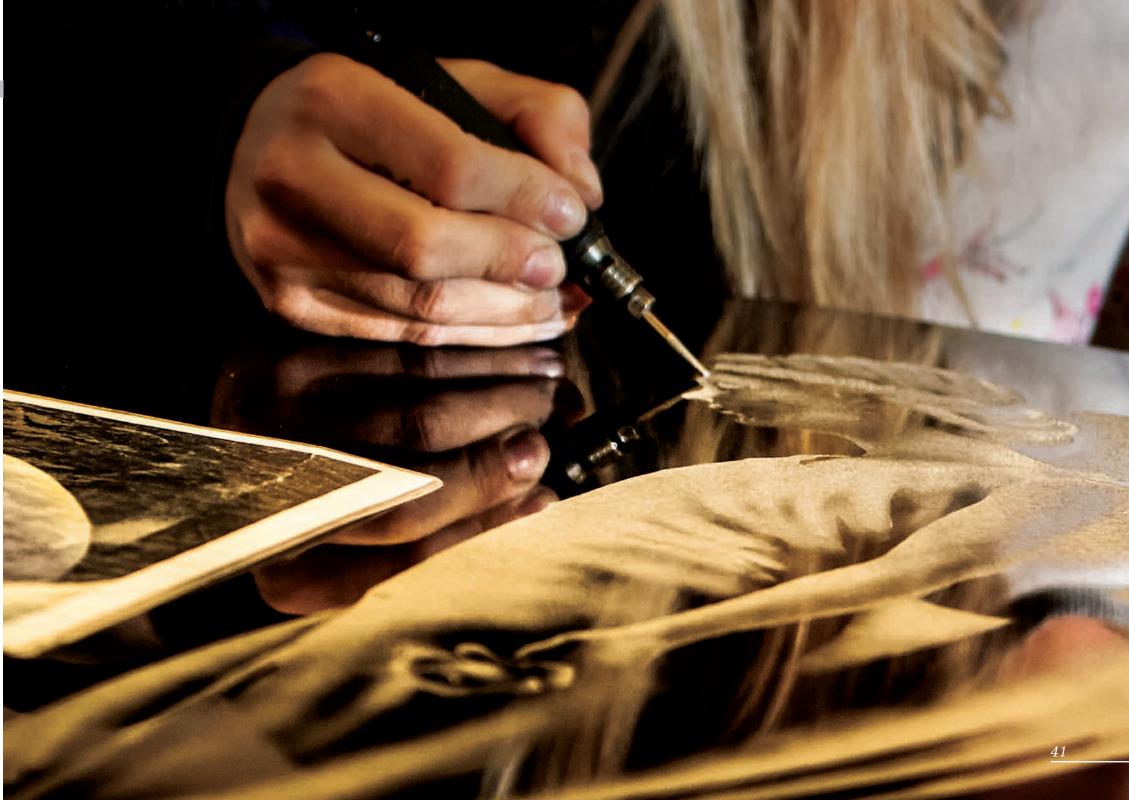

#### Child's Drawing Design

For an extra special touch, we are able to translate a child's own drawing into a personal design suitable for use on a vase, desk or memorial

An example of this is shown at the top of the page. (Original drawing shown right. Design shown on Black granite)

This page showcases a selection of designs created specifically for children's memorials, adding a more personal touch. Our artists are able to take your ideas and help turn them into a poignant and lasting tribute