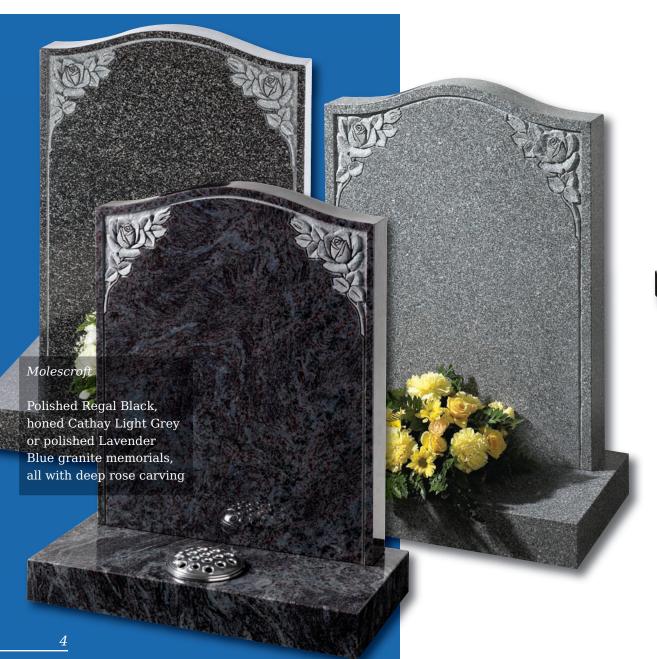

# Memorial Collection















# Contents

| Lawn Memorials              | 3 - 27  |
|-----------------------------|---------|
| Standard Lawn Memorials     |         |
| Pitched Edge Lawn Memorials |         |
| Tall Lawn Memorials         |         |
| Modular Cross Memorials     |         |
| Books and Scrolls           | 28 - 31 |
| Heart Memorials             | 32 - 33 |
| Children's Memorials        | 34 - 41 |
| Desks and Wedges            | 42 - 43 |
| Vases                       | 44 - 45 |
| Churchyard Memorials        | 46 - 51 |
| Kerb Sets                   | 52 - 58 |
| Memorial Designs            | 59 - 62 |







#### Ryehill

An ogee shaped Chinese Rustenburg granite memorial with evocative rural motif





#### Routh

All polished Black granite oblong memorial with an ornate gilded border



Woodmansey

Very popular gold line design shown here on a beautiful Cats Eye or Black granite

Seaton

Classic ogee top with shaded or painted roses on Emerald Pearl granite







In Karin Grey granite, this ogee shaped memorial has a simple cross and painted flower in relief

A in thorpe

All polished Black granite headstone with striking rambling rose design



Whitedale

All polished Indian
Light Grey granite with
stunning metallic finish
to the rose design



In Chinese Rustenburg granite, ogee top with simple cross and rose ornamentation or Black granite with colour cross and rose option