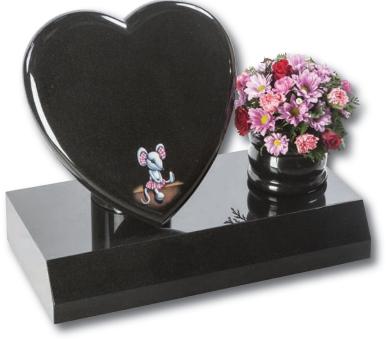

#### Appleton

The stunning rounded edges of the heart are complemented by a highly polished 'rose bowl' vase. Pictured here in Lavender Blue granite