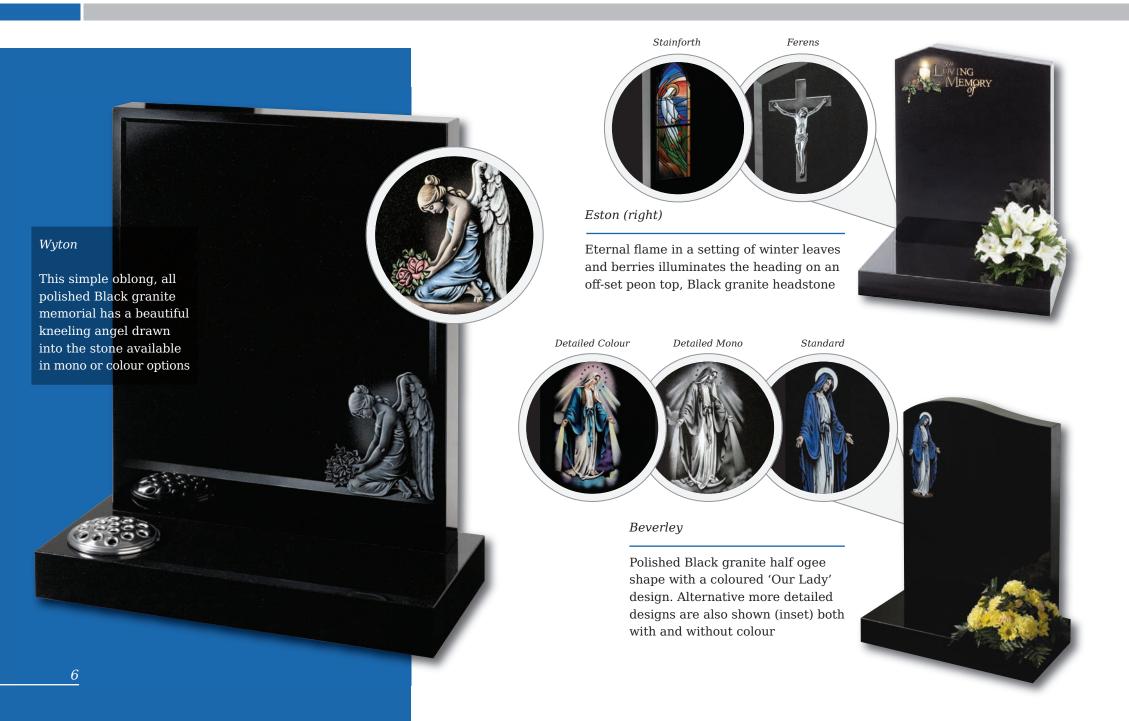

#### Denby (left)

Floral panels add a new dimension to this original shaped stone, framing the area to be inscribed. Shown in Sera Grey granite

Winterburn

The barrel sides and flowing profile of this compact Black granite set features an entwined rings ornament

#### Wickersey

This Black granite distinctively shaped memorial features a design of modern contemporary symbolism embracing a brief message of your choice

Crookley

#### Barley

Spiritual reflection with images of The Sacred Heart or The Good Shepherd (Crookley). All polished Black granite