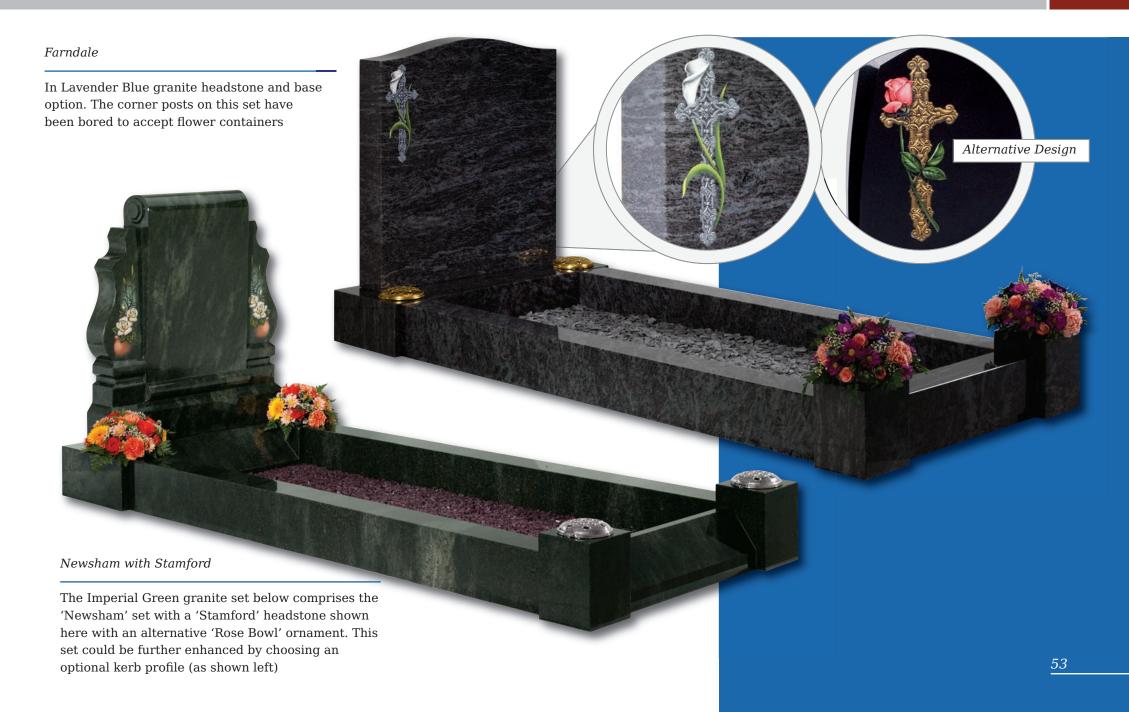

Danthorpe

Innovative lawn memorials with contrasting coloured removable plaques. Additional inscriptions or designs can easily be added without removing the full memorial from the cemetery. Shown in Sera Grey granite with chamfered edges and Lavender Blue granite with Black granite plaques.