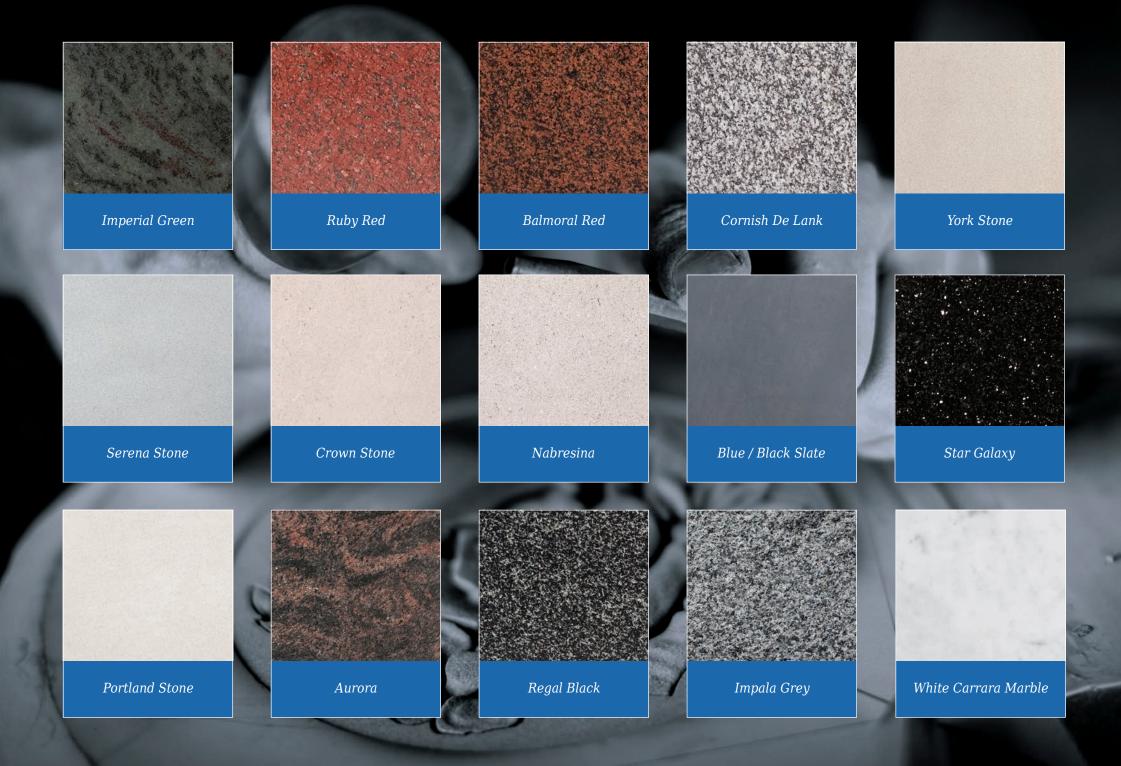

#### Ryehill

An ogee shaped Chinese Rustenburg granite memorial with evocative rural motif

#### Routh

All polished Black granite oblong memorial with an ornate gilded border

Woodmansey

Very popular gold line design shown here on a beautiful Cats Eye or Black granite

Seaton

Classic ogee top with shaded or painted roses on Emerald Pearl granite

In Karin Grey granite, this ogee shaped memorial has a simple cross and painted flower in relief

A in thorpe

All polished Black granite headstone with striking rambling rose design

Whitedale

All polished Indian
Light Grey granite with
stunning metallic finish
to the rose design

In Chinese Rustenburg granite, ogee top with simple cross and rose ornamentation or Black granite with colour cross and rose option

#### Aldbrough

A camber top, polished Black granite memorial. Any favourite pastime can be illustrated by our craftsmen (see above)

This simple camber top design is the perfect background for the modern stonemasons art

Ogee top memorial with carved cross design, painted to give a '3D' effect shown on Black and Cathay Light Grey granites

An all polished Black granite memorial with ogee top decorated with roses and open book available either coloured or monochrome

The gentle contours of the granite compliment the tranquillity of the countryside themed ornament in polished Black granite

Elmswell (above)

Loving friendship remembered on this simple polished Black granite ogee shaped headstone

#### Denby (left)

Floral panels add a new dimension to this original shaped stone, framing the area to be inscribed. Shown in Sera Grey granite

Winterburn

The barrel sides and flowing profile of this compact Black granite set features an entwined rings ornament

Danthorpe

Innovative lawn memorials with contrasting coloured removable plaques. Additional inscriptions or designs can easily be added without removing the full memorial from the cemetery. Shown in Sera Grey granite with chamfered edges and Lavender Blue granite with Black granite plaques.

#### Wickersey

This Black granite distinctively shaped memorial features a design of modern contemporary symbolism embracing a brief message of your choice

Crookley

#### Barley

Spiritual reflection with images of The Sacred Heart or The Good Shepherd (Crookley). All polished Black granite

#### Kingswood

The bowed profile of this memorial is decorated with a deep carved floral design in Lavender Blue granite

This beautiful Emerald Pearl granite memorial needs only a delicate floral design to add to its soft outline of flowing curves and chamfers

#### Staxton

Distinguished Emerald Pearl granite pillared memorial with heart detail

#### Garrowby

A fresh approach to the classic church window design shown on South African Dark Grey granite