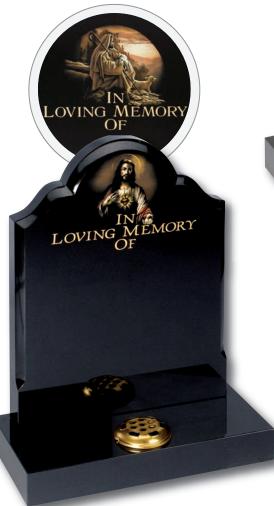

#### Barley

Spiritual reflection with images of The Sacred Heart or The Good Shepherd (Crookley). All polished Black granite