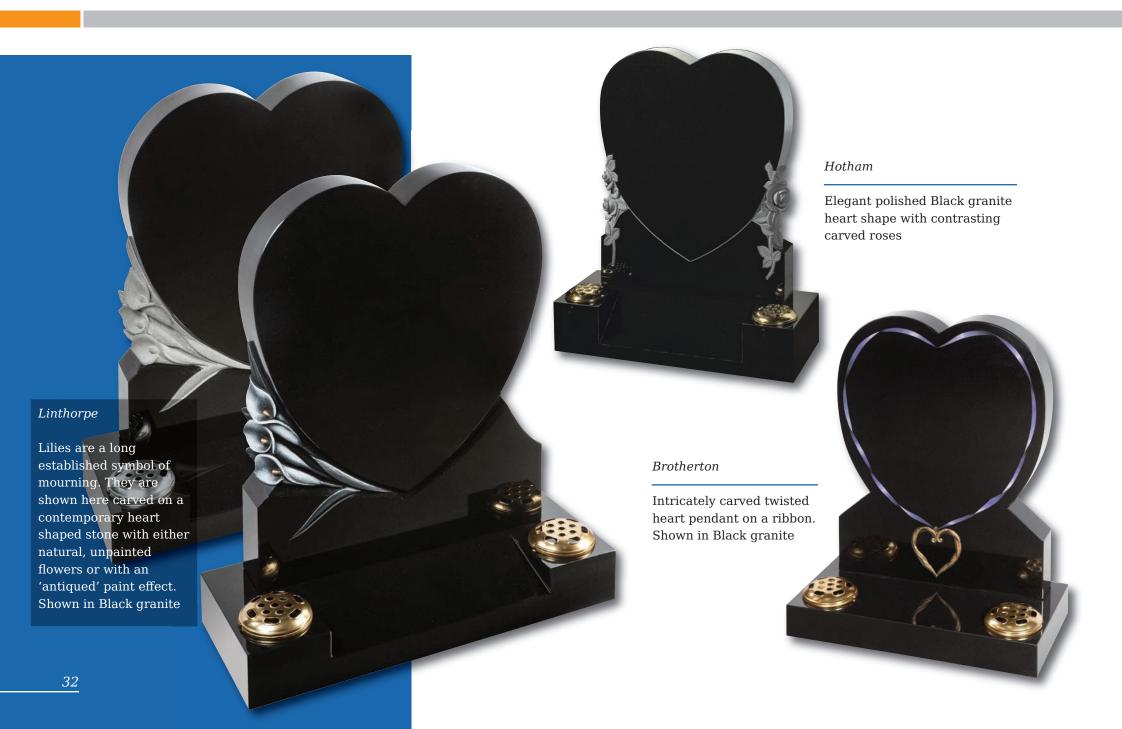

large ogee. Shown in Black granite

#### Flinton

A deep blasted Celtic love knot entwined with carved and hand painted wild roses. Combine with the pitched edges to create a truly rustic memorial in Indian Grey granite



# Tall Lawn Memorials



Inverness

This large memorial is pictured with the Selby cross and thistle. Shown in Black granite







# Books and Scrolls



# Books and Scrolls

#### Melton

This South African Dark Grey granite book tablet is part polished to give contrast to the stone



#### Cropton

Contemporary version of a traditional scroll memorial in polished Chinese Rustenburg granite. Forget-me-nots in a deep blasted panel adorn both sides



#### Barmston

highly detailed book adapted for modern fixing requirements



# Books and Scrolls





# Heart Memorials



# Heart Memorials

#### Apple garth

Delicately carved roses shown with an example of 3 colours. Roses can be produced in a single colour or a variety as shown. Shown in South African Dark Grey granite





#### Appleton

The stunning rounded edges of the heart are complemented by a highly polished 'rose bowl' vase. Pictured here in Lavender Blue granite



## Children's Memorials



# Children's Memorials



Little Prince Castle

Boys castle, showing an alternative to the fairytale castle which is hand carved to suit the softer, lighter Sera Grey granite

35



#### Lullaby Memorials

Whilst our children sleep they are remembered with this range of lullaby influenced designs

Sweet Dreams

Polished Rustenburg granite



Make a Wish

Polished black granite









Ellie

Roy





Cordy