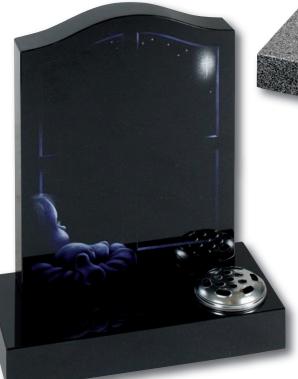

#### Lullaby Memorials

Whilst our children sleep they are remembered with this range of lullaby influenced designs

Sweet Dreams

Polished Rustenburg granite

Make a Wish

Polished black granite

Ellie

Roy