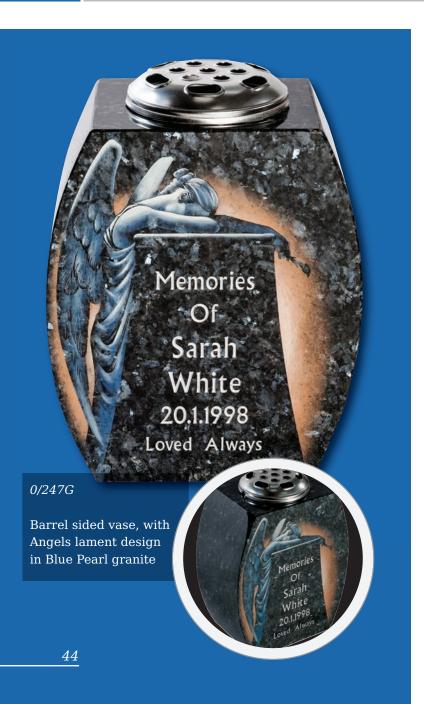

# Desks & Wedges

Lavender Blue granite shaped vase. 0/237G

Lavender Blue granite vase

shaped vase. 0/236G

Marble Vase

The cushioned edges to this marble vase create a gentle look

Black granite heart vase 0/232G