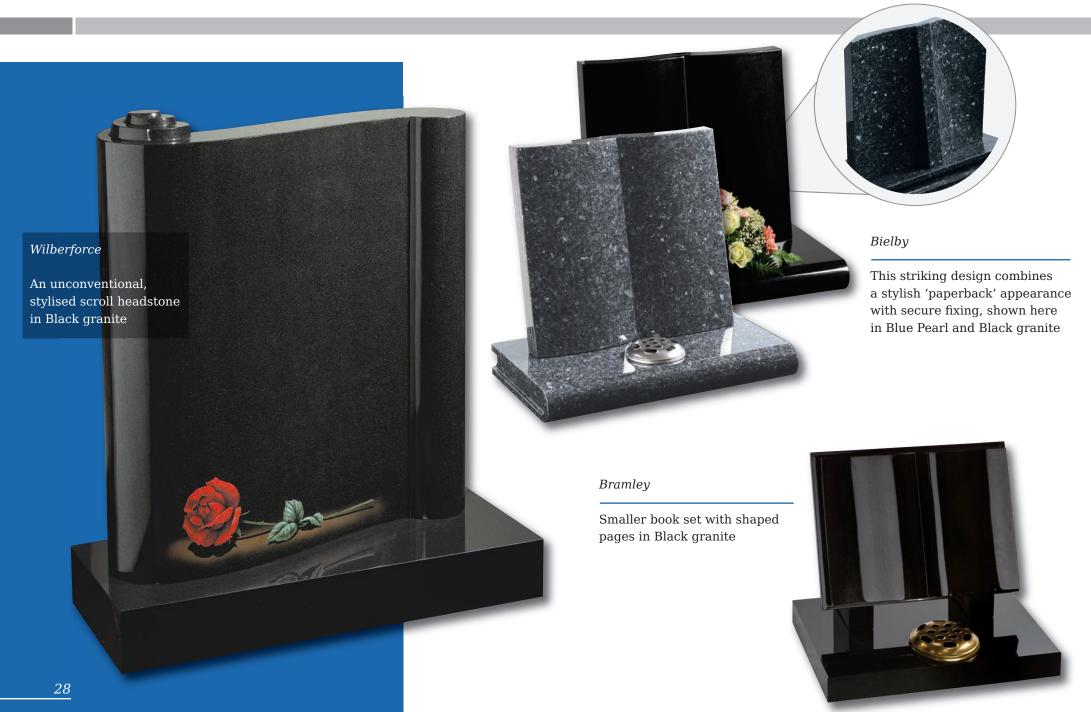

ped, large rustic edged headstone on a one-piece dual finished base frames this tranquil scene and provides space for a verse of your choice As you stand upon a shore gazing at the beautiful sea, As you look in awe at a mighty forest and its grand majesty. As you look upon a flower and admire its simplicity. Remember me 24



#### Elgin

Simple beauty of a dove in flight, timeless symbol of eternal peace on a statuesque large ogee. Shown in Black granite

#### Flinton

A deep blasted Celtic love knot entwined with carved and hand painted wild roses. Combine with the pitched edges to create a truly rustic memorial in Indian Grey granite



# Tall Lawn Memorials



Inverness

This large memorial is pictured with the Selby cross and thistle. Shown in Black granite







# Books and Scrolls



# Books and Scrolls

#### Melton

This South African Dark Grey granite book tablet is part polished to give contrast to the stone



#### Cropton

Contemporary version of a traditional scroll memorial in polished Chinese Rustenburg granite. Forget-me-nots in a deep blasted panel adorn both sides



#### Barmston

highly detailed book adapted for modern fixing requirements



# Books and Scrolls





# Heart Memorials



# Heart Memorials

#### Apple garth

Delicately carved roses shown with an example of 3 colours. Roses can be produced in a single colour or a variety as shown. Shown in South African Dark Grey granite





#### Appleton

The stunning rounded edges of the heart are complemented by a highly polished 'rose bowl' vase. Pictured here in Lavender Blue granite



## Children's