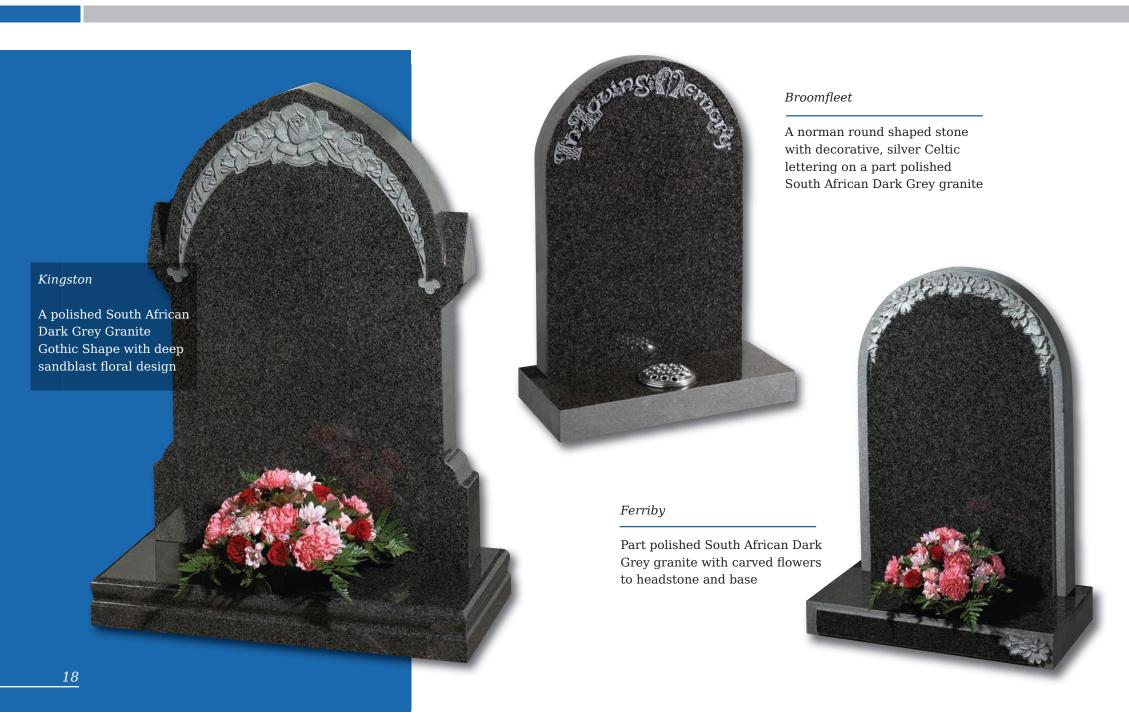

#### Garrowby

A fresh approach to the classic church window design shown on South African Dark Grey granite