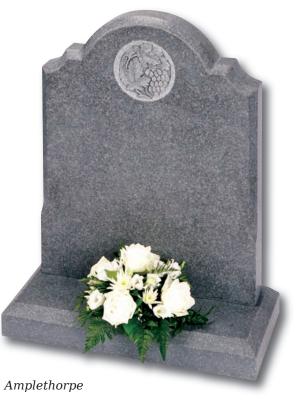

#### Circular Designs (left)

The Clifton, Amplethorpe and Bessingby stones all incorporate a circular, hand carved design. With these stones, any one of the three designs on the left (as well as the designs shown on the stones in these pictures) can be chosen for your headstone. Alternatively we can create a design based on your own ideas