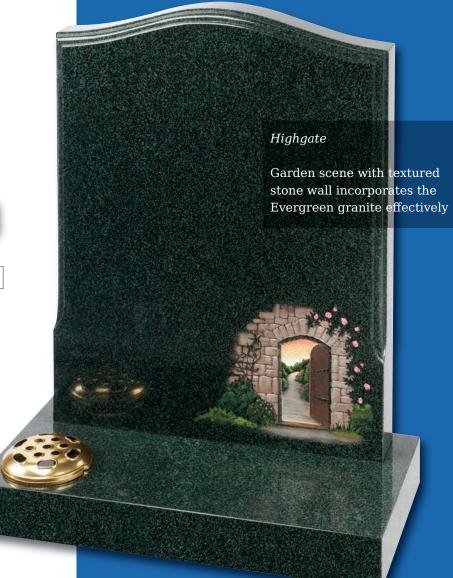

#### Garrowby

A fresh approach to the classic church window design shown on South African Dark Grey granite