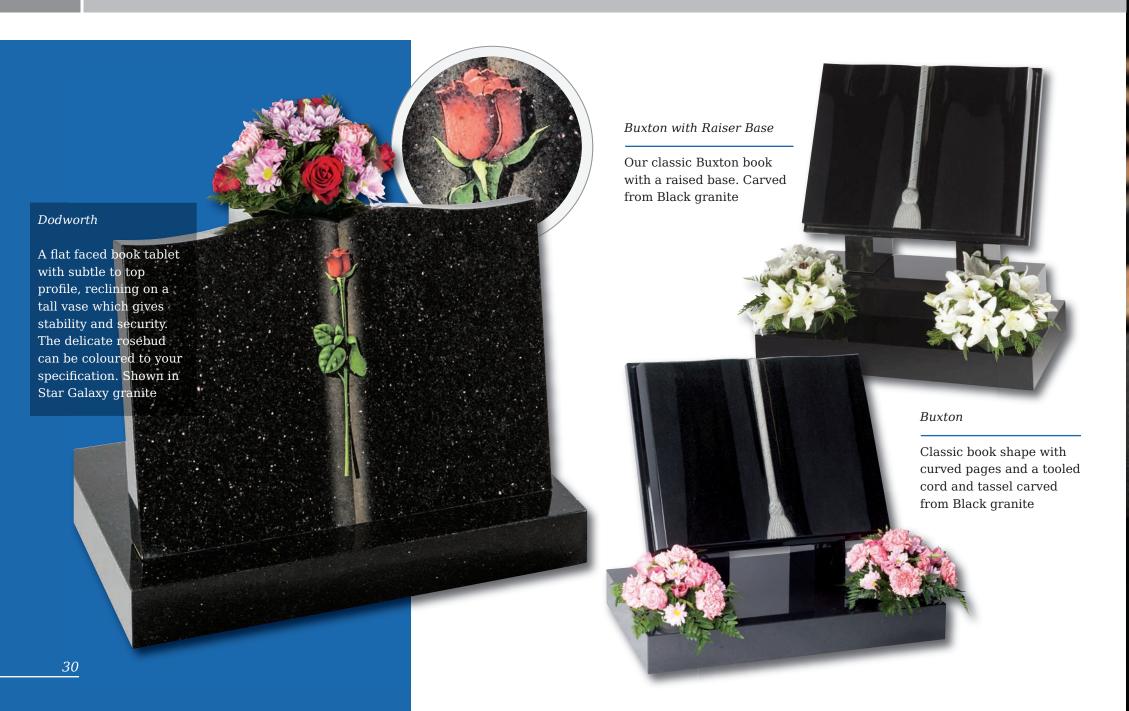

peace on a statuesque large ogee. Shown in Black granite

#### Flinton

A deep blasted Celtic love knot entwined with carved and hand painted wild roses. Combine with the pitched edges to create a truly rustic memorial in Indian Grey granite



# Tall Lawn Memorials



Inverness

This large memorial is pictured with the Selby cross and thistle. Shown in Black granite







# Books and Scrolls



# Books and Scrolls

#### Melton

This South African Dark Grey granite book tablet is part polished to give contrast to the stone



#### Cropton

Contemporary version of a traditional scroll memorial in polished Chinese Rustenburg granite. Forget-me-nots in a deep blasted panel adorn both sides



#### Barmston

highly detailed book adapted for modern fixing requirements



# Books and Scrolls





# Heart Memorials



# Heart Memorials

#### Apple garth

Delicately carved roses shown with an example of 3 colours. Roses can be produced in a single colour or a variety as shown. Shown in South African Dark Grey granite





#### Appleton

The stunning rounded edges of the heart are complemented by a highly polished 'rose bowl' vase. Pictured here in Lavender Blue granite



## Children's Memorials



# Children's Memorials



Little Prince Castle

Boys castle, showing an alternative to the fairytale castle which is hand carved to suit the softer, lighter Sera Grey granite

35



#### Lullaby Memorials

Whilst our children sleep they are remembered with this range of lullaby influenced designs

Sweet Dreams

Polished Rustenburg granite



Make a Wish

Polished black granite