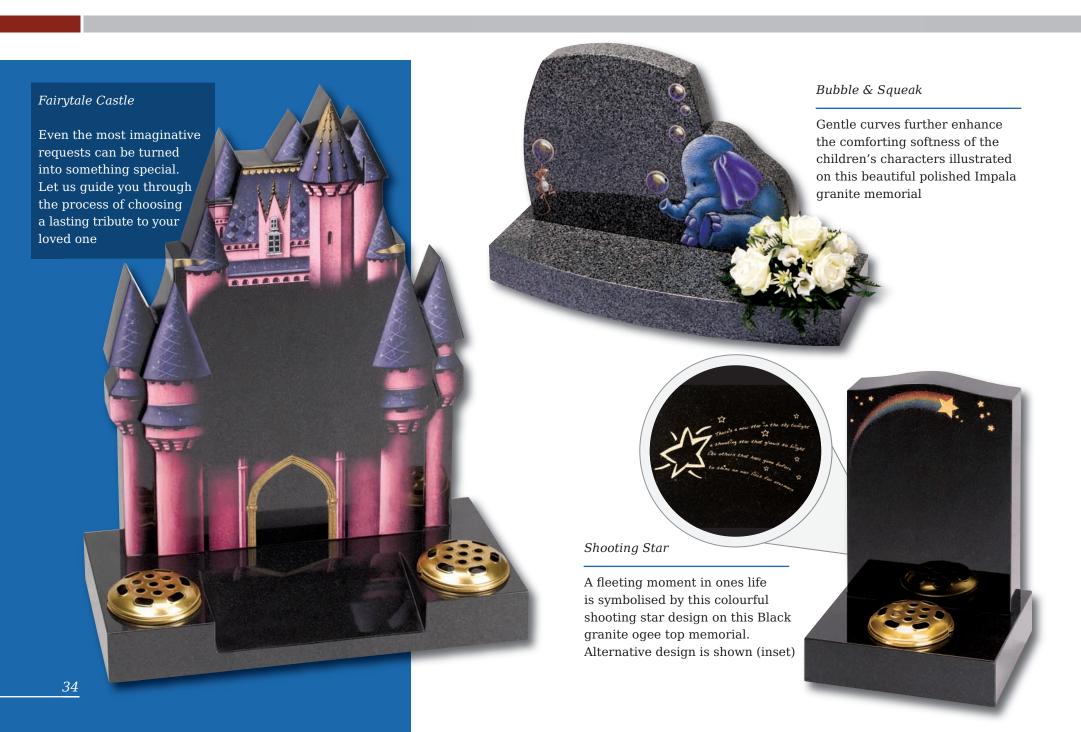

## Children's Memorials

# Children's Memorials

Little Prince Castle

Boys castle, showing an alternative to the fairytale castle which is hand carved to suit the softer, lighter Sera Grey granite

35