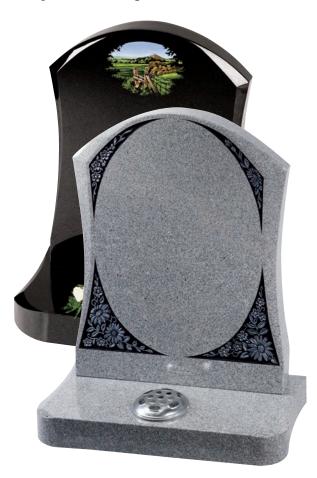

#### Denby (left)

Floral panels add a new dimension to this original shaped stone, framing the area to be inscribed. Shown in Sera Grey granite

Winterburn

The barrel sides and flowing profile of this compact Black granite set features an entwined rings ornament