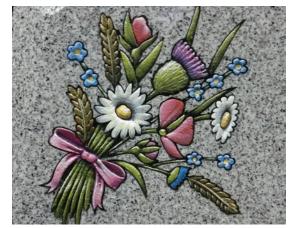

Our award winning artists and craftsmen pride themselves on creating unique, highly detailed pieces of art for use in many different ways on our range of memorials. This helps ensure that any memorial chosen is personal enough to respectfully mark a person's life. On the next few pages are a small selection of the many designs we have created over the years (along with the Children's design selection on page 40)

More intricate custom designs are always available. We can transform a basic idea into a beautiful design to compliment any memorial

An official badge or a family crest can be translated into a memorial design to suit most spaces

We have a number of designs that are ideal for products where space is limited such as vases and desk tablets. Above are a few of these designs

Monochrome images work particularly well on darker polished granite memorials