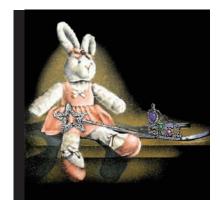

#### Appleton

A beautiful Black granite heart shaped memorial with a polished rose bowl vase. Choose from a selection of detailed 'soft toy' character designs