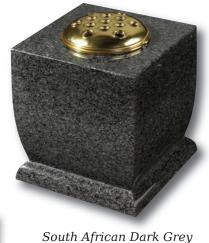

# Desks & Wedges

Lavender Blue granite shaped vase. 0/237G

Lavender Blue granite vase

shaped vase. 0/236G

Marble Vase

The cushioned edges to this marble vase create a gentle look

Black granite heart vase 0/232G

Black granite Vase with two flower containers and rose design 0/240G