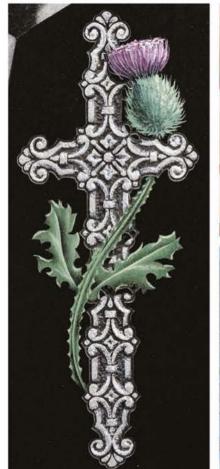

# Tall Lawn Memorials

Inverness

This large memorial is pictured with the Selby cross and thistle. Shown in Black granite