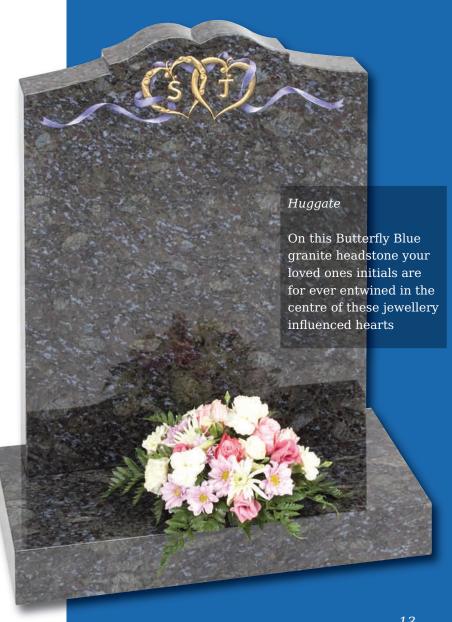

rey granite







Winterburn

The barrel sides and flowing profile of this compact Black granite set features an entwined rings ornament



Danthorpe



Innovative lawn memorials with contrasting coloured removable plaques. Additional inscriptions or designs can easily be added without removing the full memorial from the cemetery. Shown in Sera Grey granite with chamfered edges and Lavender Blue granite with Black granite plaques.

This concept can work with many of our memorial headstones





#### Wickersey

This Black granite distinctively shaped memorial features a design of modern contemporary symbolism embracing a brief message of your choice

Crookley





#### Barley

Spiritual reflection with images of The Sacred Heart or The Good Shepherd (Crookley). All polished Black granite











#### Kingswood

The bowed profile of this memorial is decorated with a deep carved floral design in Lavender Blue granite



This beautiful Emerald Pearl granite memorial needs only a delicate floral design to add to its soft outline of flowing curves and chamfers

#### Staxton

Distinguished Emerald Pearl granite pillared memorial with heart detail







#### Garrowby

A fresh approach to the classic church window design shown on South African Dark Grey granite







# Pitched Edge Lawn Memorials



# Pitched Edge Lawn Memorials



## Tall Lawn Memorials

# Kinghorn Black granite ogee shaped, large rustic edged headstone on a one-piece dual finished base frames this tranquil scene and provides space for a verse of your choice As you stand upon a shore gazing at the beautiful s