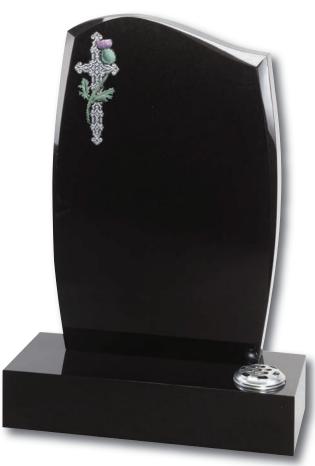

#### Flinton

A deep blasted Celtic love knot entwined with carved and hand painted wild roses. Combine with the pitched edges to create a truly rustic memorial in Indian Grey granite