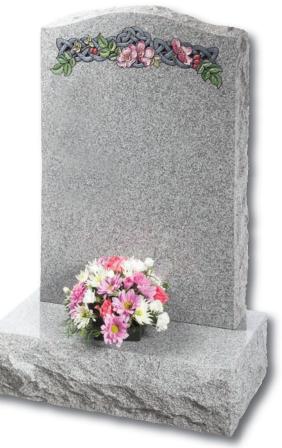

This beautiful Emerald Pearl granite memorial needs only a delicate floral design to add to its soft outline of flowing curves and chamfers

#### Staxton

Distinguished Emerald Pearl granite pillared memorial with heart detail







#### Garrowby

A fresh approach to the classic church window design shown on South African Dark Grey granite







# Pitched Edge Lawn Memorials



# Pitched Edge Lawn Memorials



## Tall Lawn Memorials

# Kinghorn Black granite ogee shaped, large rustic edged headstone on a one-piece dual finished base frames this tranquil scene and provides space for a verse of your choice As you stand upon a shore gazing at the beautiful sea, As you look in awe at a mighty forest and its grand majesty. As you look upon a flower and admire its simplicity. Remember me 24



#### Elgin

Simple beauty of a dove in flight, timeless symbol of eternal peace on a statuesque large ogee. Shown in Black granite

#### Flinton

A deep blasted Celtic love knot entwined with carved and hand painted wild roses. Combine with the pitched edges to create a truly rustic memorial in Indian Grey granite



# Tall Lawn Memorials



Inverness

This large memorial is pictured with the Selby cross and thistle. Shown in Black granite







# Books and Scrolls



# Books and Scrolls

#### Melton

This South African Dark Grey granite book tablet is part polished to give contrast to the stone



#### Cropton

Contemporary version of a traditional scroll memorial in polished Chinese Rustenburg granite. Forget-me-nots in a deep blasted panel adorn both sides



#### Barmston

highly de