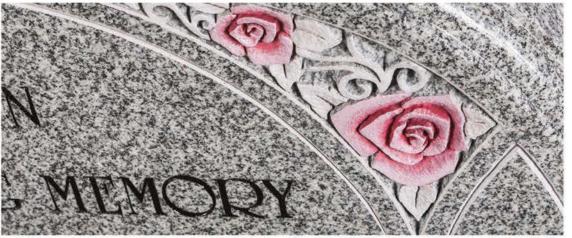

Ogee top memorial with carved cross design, painted to give a '3D' effect shown on Black and Cathay Light Grey granites

An all polished Black granite memorial with ogee top decorated with roses and open book available either coloured or monochrome