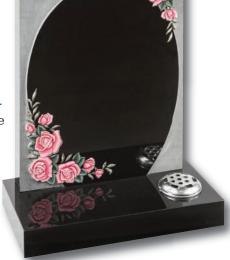

en's Memorials        | 34 - 41 |
| Desks and Wedges            | 42 - 43 |
| Vases                       | 44 - 45 |
| Churchyard Memorials        | 46 - 51 |
| Kerb Sets                   | 52 - 58 |
| Memorial Designs            | 59 - 62 |







#### Ryehill

An ogee shaped Chinese Rustenburg granite memorial with evocative rural motif





#### Routh

All polished Black granite oblong memorial with an ornate gilded border



Woodmansey

Very popular gold line design shown here on a beautiful Cats Eye or Black granite

Seaton

Classic ogee top with shaded or painted roses on Emerald Pearl granite







In Karin Grey granite, this ogee shaped memorial has a simple cross and painted flower in relief

A in thorpe

All polished Black granite headstone with striking rambling rose design



Whitedale

All polished Indian
Light Grey granite with
stunning metallic finish
to the rose design



In Chinese Rustenburg granite, ogee top with simple cross and rose ornamentation or Black granite with colour cross and rose option













#### Aldbrough

A camber top, polished Black granite memorial. Any favourite pastime can be illustrated by our craftsmen (see above)





This simple camber top design is the perfect background for the modern stonemasons art



Ogee top memorial with carved cross design, painted to give a '3D' effect shown on Black and Cathay Light Grey granites



An all polished Black granite memorial with ogee top decorated with roses and open book available either coloured or monochrome

















The gentle contours of the granite compliment the tranq