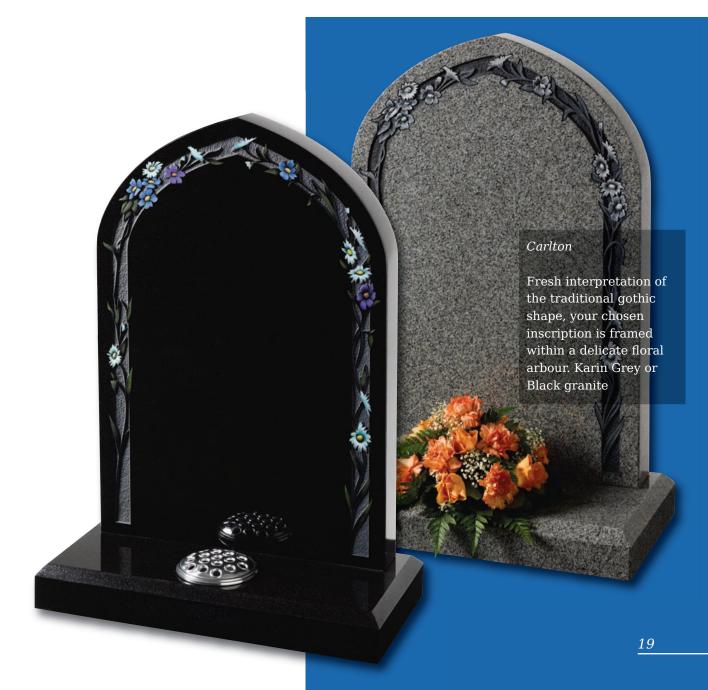

orial headstones





#### Wickersey

This Black granite distinctively shaped memorial features a design of modern contemporary symbolism embracing a brief message of your choice

Crookley





#### Barley

Spiritual reflection with images of The Sacred Heart or The Good Shepherd (Crookley). All polished Black granite











#### Kingswood

The bowed profile of this memorial is decorated with a deep carved floral design in Lavender Blue granite



This beautiful Emerald Pearl granite memorial needs only a delicate floral design to add to its soft outline of flowing curves and chamfers

#### Staxton

Distinguished Emerald Pearl granite pillared memorial with heart detail







#### Garrowby

A fresh approach to the classic church window design shown on South African Dark Grey granite







# Pitched Edge Lawn Memorials



# Pitched Edge Lawn Memorials



## Tall Lawn Memorials

# Kinghorn Black granite ogee shaped, large rustic edged headstone on a one-piece dual finished base frames this tranquil scene and provides space for a verse of your choice As you stand upon a shore gazing at the beautiful sea, As you look in awe at a mighty forest and its grand majesty. As you look upon a flower and admire its simplicity. Remember me 24



#### Elgin

Simple beauty of a dove in flight, timeless symbol of eternal peace on a statuesque large ogee. Shown in Black granite

#### Flinton

A deep blasted Celtic love knot entwined with carved and hand painted wild roses. Combine with the pitched edges to create a truly rustic memorial in Indian Grey granite



# Tall Lawn Memorials