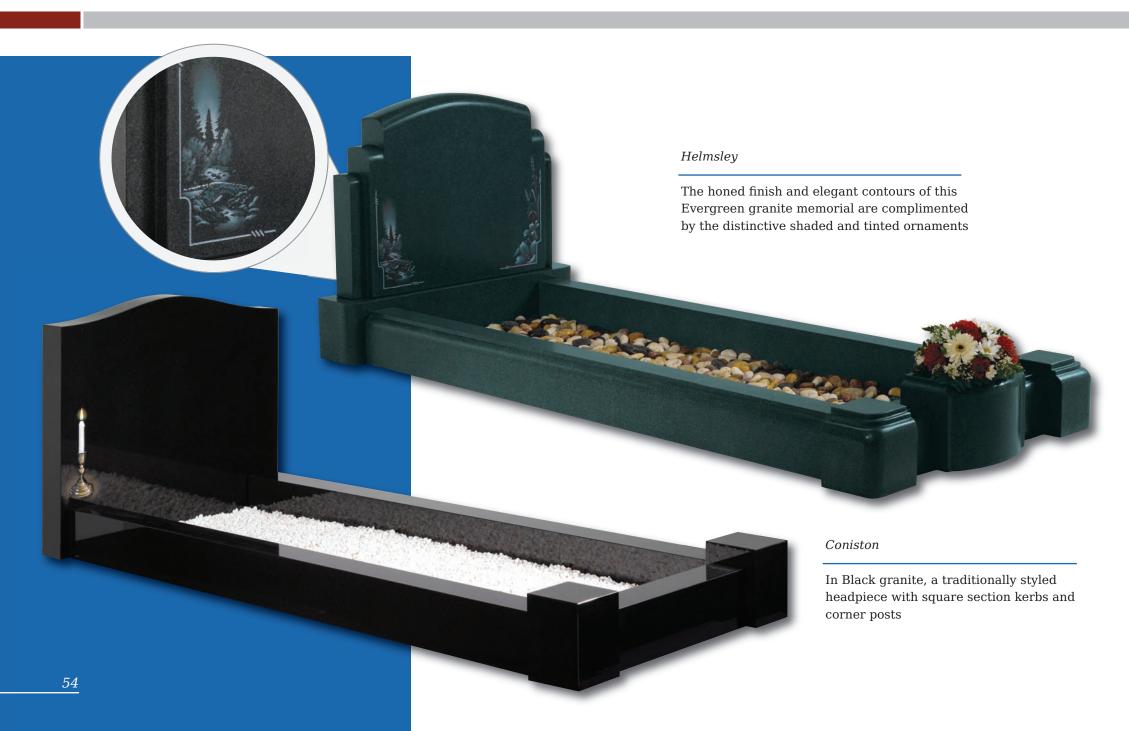

been a familiar feature of churchyards for generations. This streamlined version in honed Chinese Rustenburg granite features deeply incised poppy designs to both sides







A classic slate memorial with Celtic Knot design. UK sourced material







#### Circular Designs (left)

The Clifton, Amplethorpe and Bessingby stones all incorporate a circular, hand carved design. With these stones, any one of the three designs on the left (as well as the designs shown on the stones in these pictures) can be chosen for your headstone. Alternatively we can create a design based on your own ideas





This all honed Dark Grey granite memorial is enhanced by a stylish chamfer and carving

Bessingby |



Delicate snowdrops are intricately carved in beautiful Portland stone UK sourced material















## Kerb Set Options

Compact memorials (shown right) are designed to be placed within the kerb area. These are an ideal and fitting tribute for family, friends or colleagues to convey their message of remembrance in addition to the main memorial

Shown below are a selection of recycled glass and natural stone chippings perfect for complimenting any kerb set





Rosebud Tablet

A permanent 'card' on which to inscribe a farewell message



Wedge

In Black granite offering a larger inscription area



Upright Book

Contoured front and back in Cathay Light Grey granite



Heart

Rounded edges give a cushioned effect to this pedestal mounted Lavender Blue granite plaque



Reclined Book

Elegantly detailed in all polished South African Dark Grey granite





Our award winning artists a