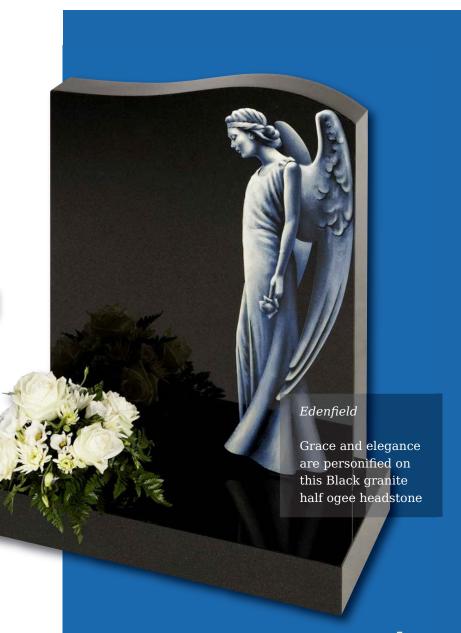

s |         |
| Tall Lawn Memorials         |         |
| Modular Cross Memorials     |         |
| Books and Scrolls           | 28 - 31 |
| Heart Memorials             | 32 - 33 |
| Children's Memorials        | 34 - 41 |
| Desks and Wedges            | 42 - 43 |
| Vases                       | 44 - 45 |
| Churchyard Memorials        | 46 - 51 |
| Kerb Sets                   | 52 - 58 |
| Memorial Designs            | 59 - 62 |







#### Ryehill

An ogee shaped Chinese Rustenburg granite memorial with evocative rural motif





#### Routh

All polished Black granite oblong memorial with an ornate gilded border



Woodmansey

Very popular gold line design shown here on a beautiful Cats Eye or Black granite

Seaton

Classic ogee top with shaded or painted roses on Emerald Pearl granite







In Karin Grey granite, this ogee shaped memorial has a simple cross and painted flower in relief

A in thorpe

All polished Black granite headstone with striking rambling rose design



Whitedale

All polished Indian
Light Grey granite with
stunning metallic finish
to the rose design



In Chinese Rustenburg granite, ogee top with simple cross and rose ornamentation or Black granite with colour cross and rose option













#### Aldbrough

A camber top, polished Black granite memorial. Any favourite pastime can be illustrated by our craftsmen (see above)





This simple camber top design is the perfect background for the modern stonemasons art



Ogee top memorial with carved cross design, painted to give a '3D' effect shown on Black and Cathay Light Grey granites



An all pol