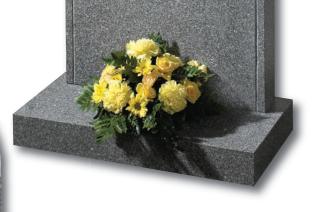

In Chinese Rustenburg granite, ogee top with simple cross and rose ornamentation or Black granite with colour cross and rose option