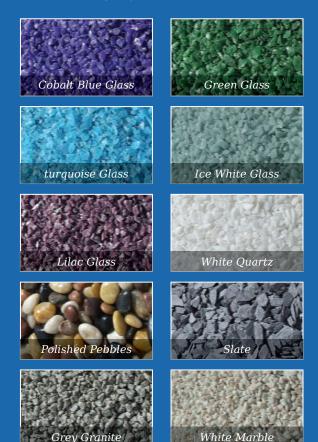

Shown below are a selection of recycled glass and natural stone chippings perfect for complimenting any kerb set

Rosebud Tablet

A permanent 'card' on which to inscribe a farewell message

Wedge

In Black granite offering a larger inscription area