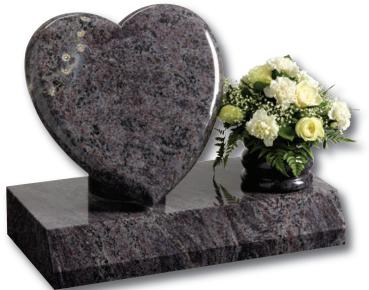

# Heart Memorials

#### Appleton

The stunning rounded edges of the heart are complemented by a highly polished 'rose bowl' vase. Pictured here in Lavender Blue granite