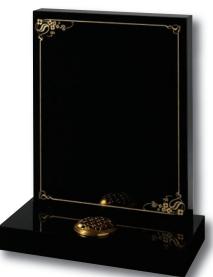

#### Routh

All polished Black granite oblong memorial with an ornate gilded border

Woodmansey

Very popular gold line design shown here on a beautiful Cats Eye or Black granite

Seaton

Classic ogee top with shaded or painted roses on Emerald Pearl granite