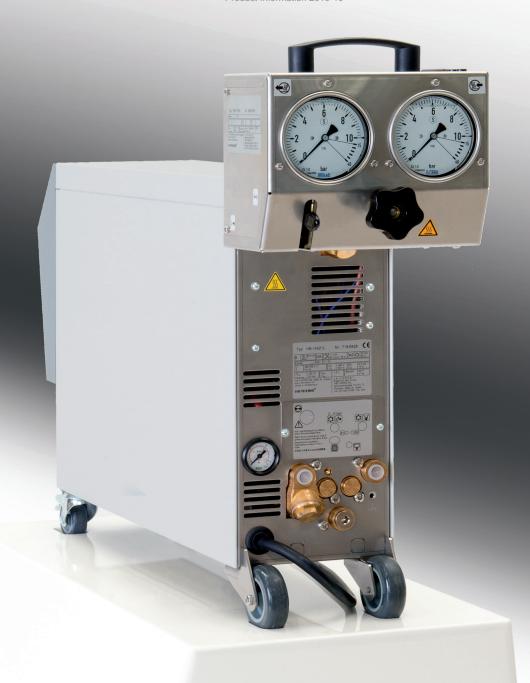

## **Checking Facility**

HB-TP180/200-12

## **Technical Data**

| Checking facility Type                        |       | HB-TP180-12                     | HB-TP200-12 | HB-TP180-45 |
|-----------------------------------------------|-------|---------------------------------|-------------|-------------|
| Heat transfer medium                          |       | Water                           | Oil         | Water       |
| max. temperature                              | °C    | 180                             | 200         | 180         |
| for connection main/return line               |       | G¾                              | G¾          | G11/4       |
| Calibration @ 1 bar                           | L/min | 12                              | 12          | 45          |
| Pressure resistance                           | bar   | 25                              | 25          | 25          |
| Weight max.                                   | kg    | 9                               | 9           | 9           |
| System requirements for software              |       | Microsoft Office 2010 or higher |             |             |
| Recommendation for Pt 100 reference measuring |       | Metrawatt International GmbH    |             |             |