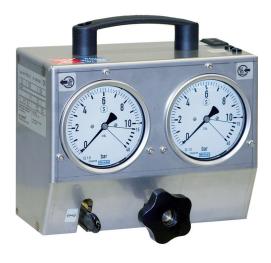

## **Checking Facility**

HB-TP180/200-12

## **Technical Data**

| Checking facility Type                        |       | HB-TP180-12                     | HB-TP200-12 | HB-TP180-45 |
|-----------------------------------------------|-------|---------------------------------|-------------|-------------|
| Heat transfer medium                          |       | Water                           | Oil         | Water       |
| max. temperature                              | °C    | 180                             | 200         | 180         |
| for connection main/return line               |       | G¾                              | G¾          | G11/4       |
| Calibration @ 1 bar                           | L/min | 12                              | 12          | 45          |
| Pressure resistance                           | bar   | 25                              | 25          | 25          |
| Weight max.                                   | kg    | 9                               | 9           | 9           |
| System requirements for software              |       | Microsoft Office 2010 or higher |             |             |
| Recommendation for Pt 100 reference measuring |       | Metrawatt International GmbH    |             |             |