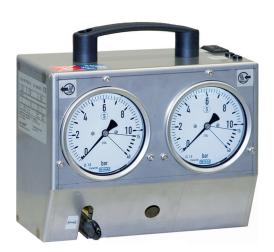

## **Checking Facility**

HB-TP180/200-12

## **Technical Data**

| Checking facility Type                        |       | HB-TP180-12                     | HB-TP200-12 | HB-TP180-45 |
|-----------------------------------------------|-------|---------------------------------|-------------|-------------|
| Heat transfer medium                          |       | Water                           | Oil         | Water       |
| max. temperature                              | °C    | 180                             | 200         | 180         |
| for connection main/return line               |       | G¾                              | G¾          | G11/4       |
| Calibration @ 1 bar                           | L/min | 12                              | 12          | 45          |
| Pressure resistance                           | bar   | 25                              | 25          | 25          |
| Weight max.                                   | kg    | 9                               | 9           | 9           |
| System requirements for software              |       | Microsoft Office 2010 or higher |             |             |
| Recommendation for Pt 100 reference measuring |       | Metrawatt International GmbH    |             |             |