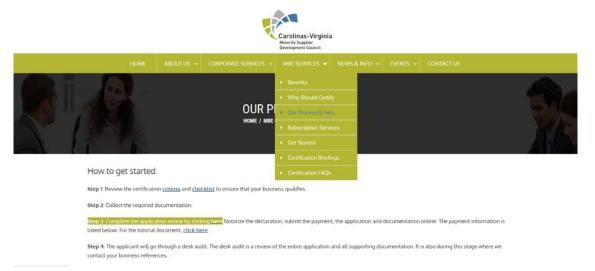

Fees
- 3. Step 3: Complete the application online by clicking <a href="here">here</a>
- 4. Upper right corner Log in with your username & Password
- 5. Click Recertify Now to begin your recertification application
- 6. If you do not see your MBE profile with the option to Recertify Now, email <a href="Marjilette.brown@cvmsdc.org">Marjilette.brown@cvmsdc.org</a> to link your registration to your profile
- 7. If step 5 is not followed, the new application system may not recognize your registration as a recertification and will provide a new certification application
- 8. Please review your profile to make sure the information we have on file is correct.
- 9. If not, you will have the opportunity to provide the correct information when filling out the online application

## **Steps 2 & 3**



## Step 4



## Step 5