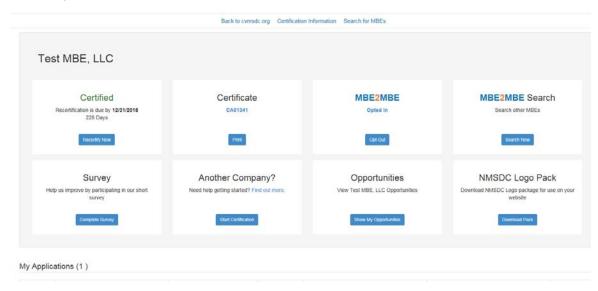

e the application online by clicking <a href="here">here</a>
- 4. Upper right corner Log in with your username & Password
- 5. Click Recertify Now to begin your recertification application
- 6. If you do not see your MBE profile with the option to Recertify Now, email <a href="Marjilette.brown@cvmsdc.org">Marjilette.brown@cvmsdc.org</a> to link your registration to your profile
- 7. If step 5 is not followed, the new application system may not recognize your registration as a recertification and will provide a new certification application
- 8. Please review your profile to make sure the information we have on file is correct.
- 9. If not, you will have the opportunity to provide the correct information when filling out the online application

## **Steps 2 & 3**



## Step 4



## Step 5