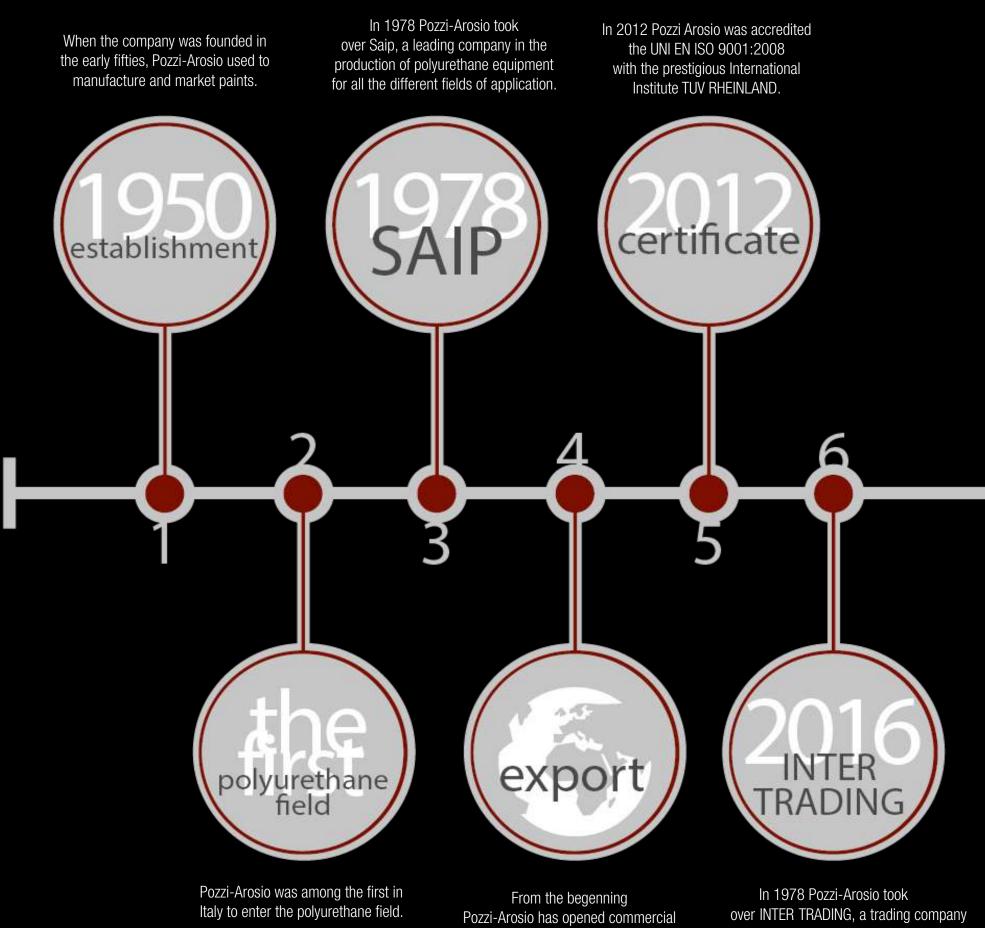

### New technologies of the polyurethane

**POZZI** INDUSTRIES \_\_\_\_\_ MADE IN ITALY \_\_\_\_\_

POZZI-AROSIO ADVANCED POLYURETHANE SYSTEMS

branches in the places of the world where there was a real operational need.

### COMPANY PROFILE

PORZZI IN DUST FIES