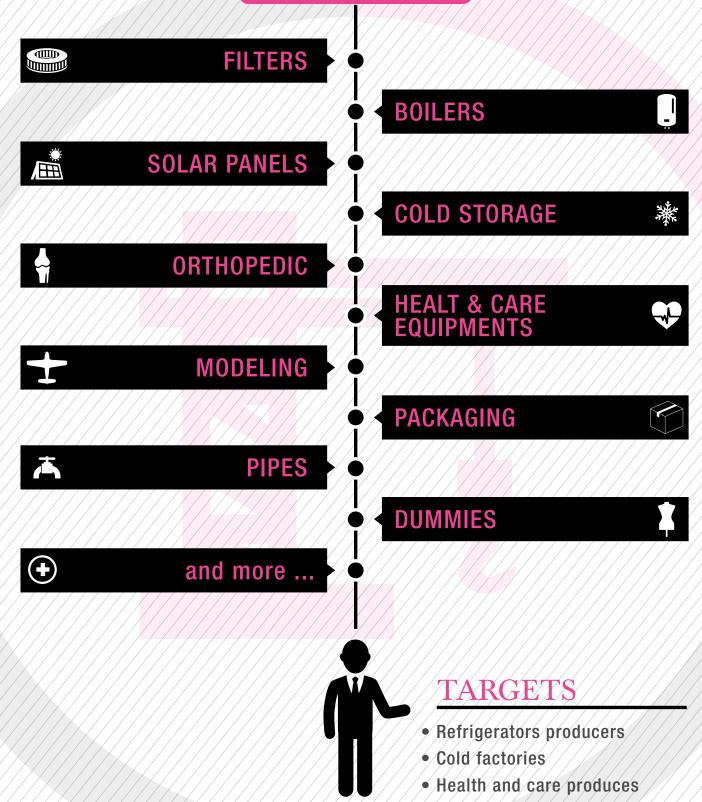

### $\underline{\nabla}$ FURNITURE INTERIOR DECORATION <u>@</u> **OBJECTS** / ! LIGHTING MATTRESSES **PILLOWS** PARTITION WALLS ELECTRICAL HOUSEHOLD Ċ Ţ **OFFICE DESIGN** $(\bullet)$ and more ... TARGETS • Furniture producers • Architects and designers • Mattress producers