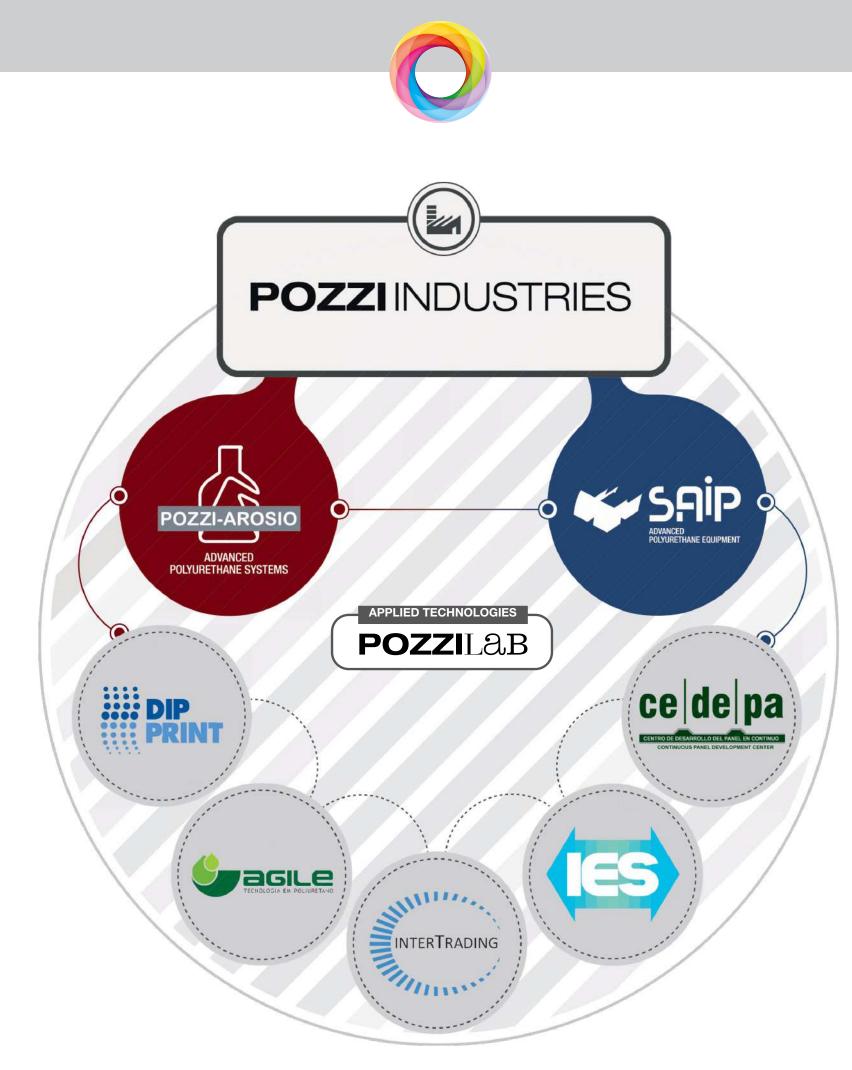

### COMPANY PROFILE

PORZZI IN DUST FIES

### RESEARCH

celdelpa is a unique, state-of-the-art and industrial-scale line fully devoted to testing and prototyping activities, conceived to allow players in the construction industry worldwide accelerate the development of novel solutions for the manufacturing of polyurethane-made panels for thermal insulation produced with the specific technology of continuous double lamination process.

### DECORATION

-

-

\*\*\*\*\*\*

"Everything comes from water": DipPrint<sup>®</sup> is a three dimensional immersion graphic water decoration technology for any kind of surfaces and material such as plastic, metal, wood, polyurethane, glass. It is the only existing printing technique for irregular surfaces keeping pattern unchanged. Dip Print<sup>®</sup> uses special pigments laid on a water-soluble film to draw the decorative pattern, with a minimum impact on the environment.

### ELECTRONIC

Industrial Electronic Solutions for automation. Providing customers with support for the electronic components and software.

### TRADING

Inter Trading for more than 40 years work as a trader in the market of chemical products supplying key raw materials and differentiated products for large and small company based in Italy and Europe