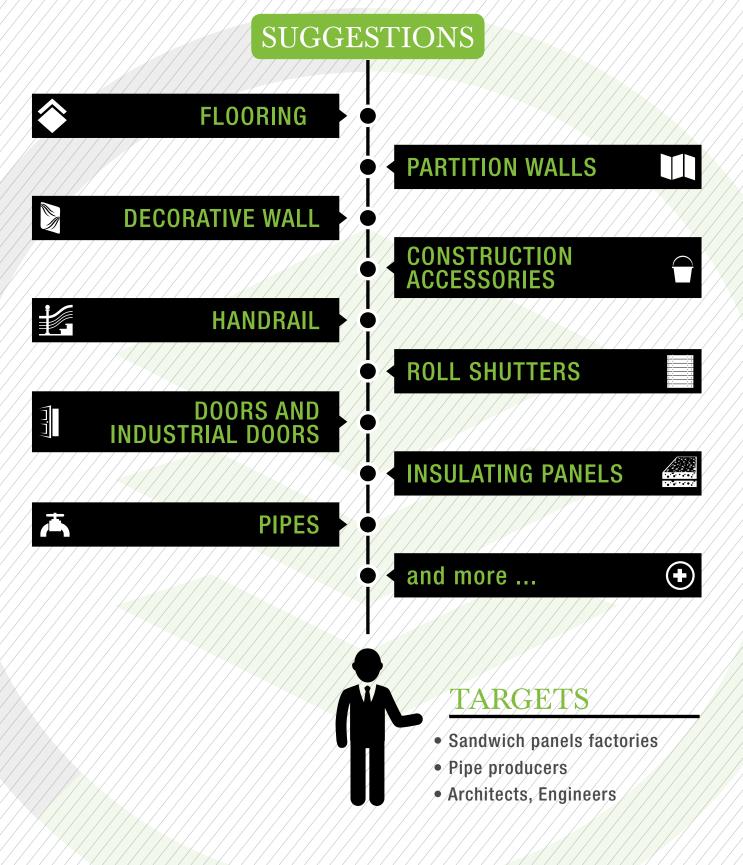

### SIX SEGMENTS OF AREA APPLICATION. HARD, SOFT, INTEGRAL **ORCOMPACT?** TELLUS WHAT DO YOU NEED, WE ARE GOING THROUGH THE FUTURE FOR YOU

SUGGESTIONS

### SUGGESTIONS