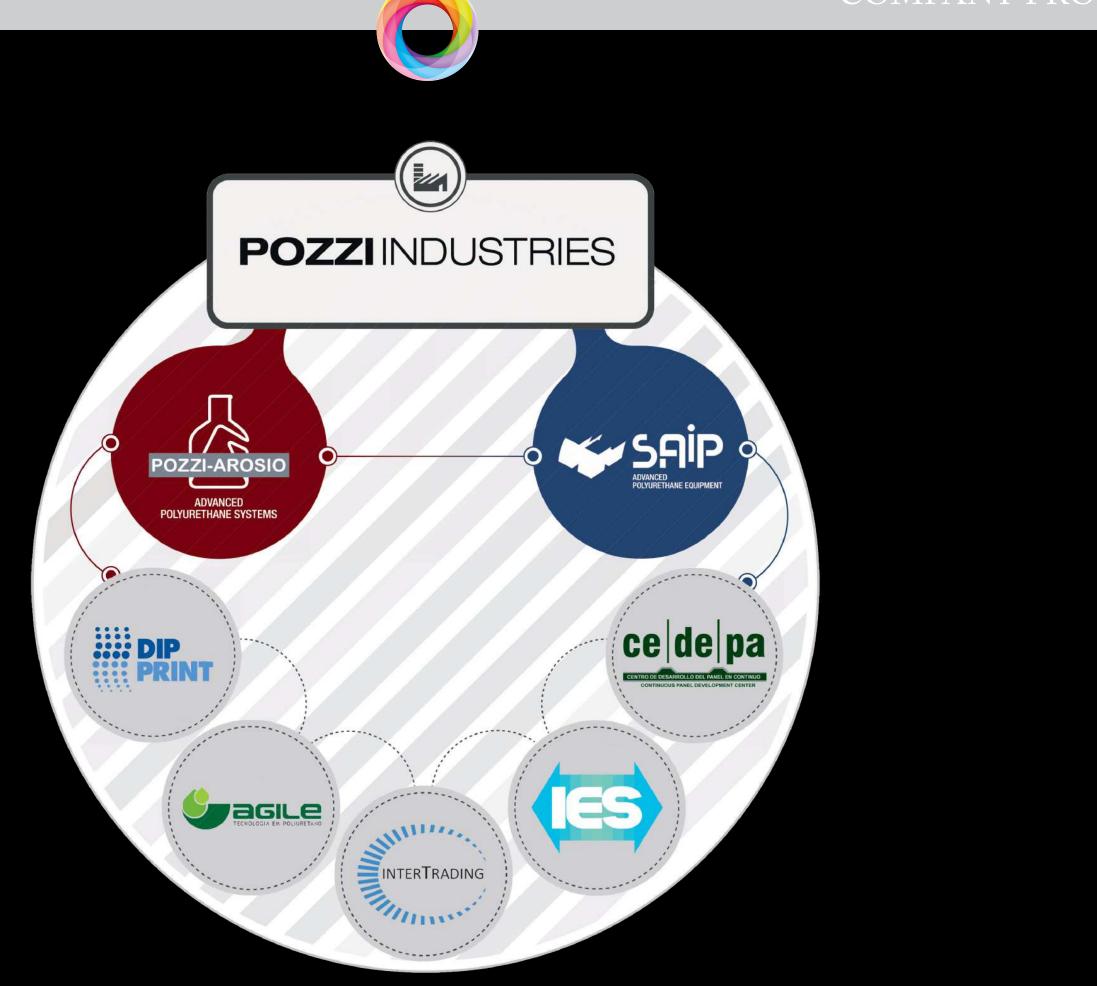

### COMPANY PROFILE

PORZZI IN DUST FIES

### New technologies of the polyurethane

**POZZI** INDUSTRIES \_\_\_\_\_ MADE IN ITALY \_\_\_\_\_

POZZI-AROSIO ADVANCED POLYURETHANE SYSTEMS

branches in the places of the world where there was a real operational need.