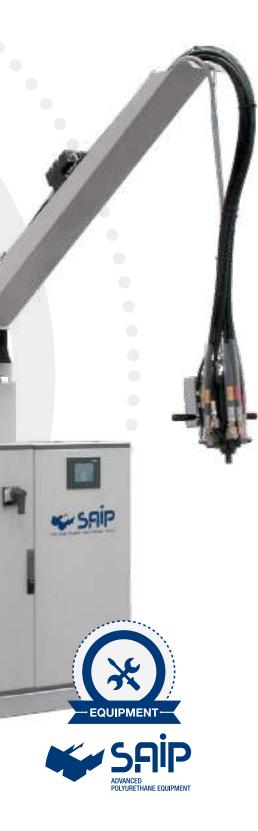

### EQUIPMENT

### The correct equipment

- Foaming machine at high or low pressure
- A multiple-pieces complete carousel can be place projected to obtain a high number of prints per day