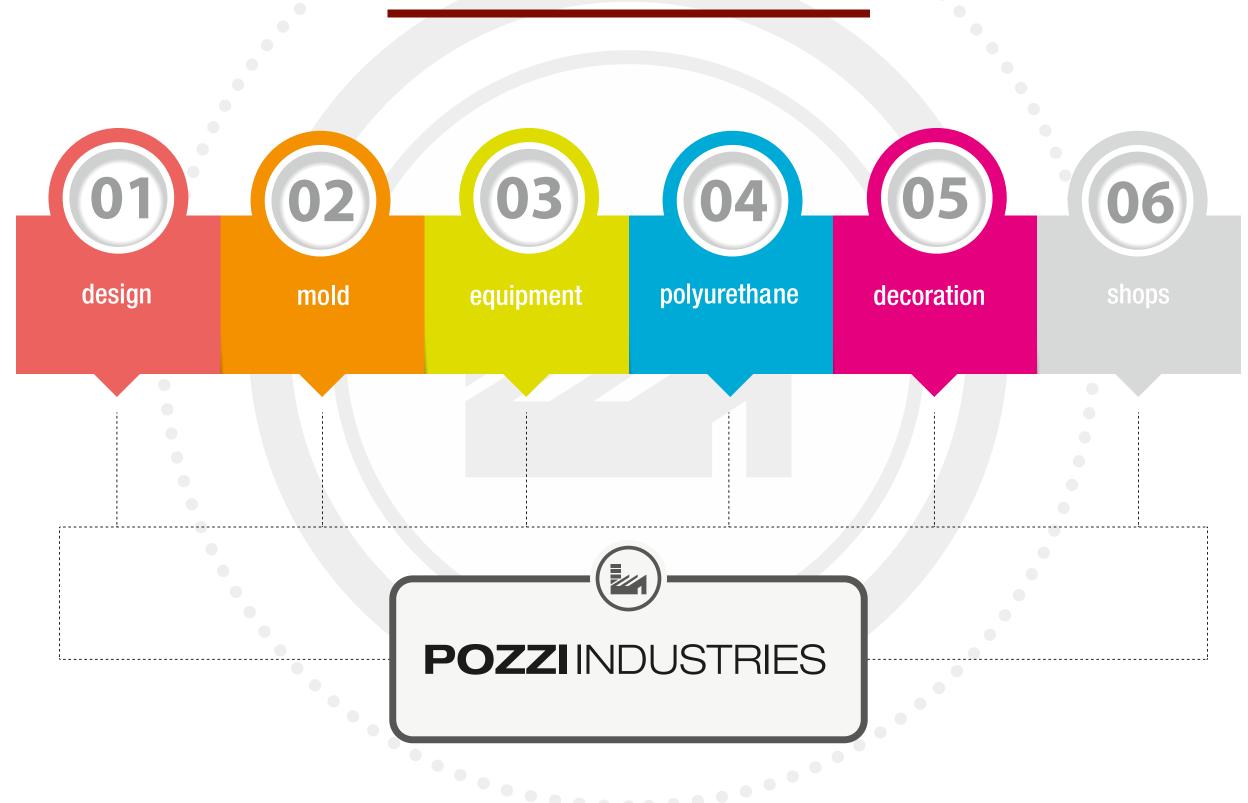

### EQUIPMENT

### The correct equipment

- Foaming machine at high or low pressure
- A multiple-pieces complete carousel can be place projected to obtain a high number of prints per day