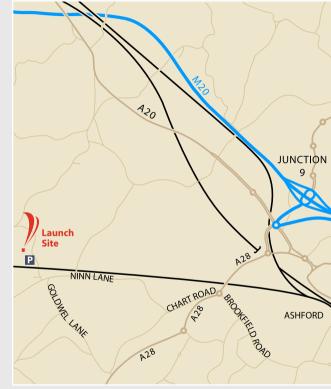

#### Directions

Exit the M20 at Junction 9 and follow the A28 towards Tenterden. Once over the railway bridge, take the 3rd exit at the roundabout signposted to Great Chart. As you enter

the village, take the 1st right, Ninn Lane. Follow this road for 1½ miles, around the sharp right hand bend past the entrance to the driving range, under the bridge.

### Parking

Park in the car park on the left, 250m to the north of the railway bridge.