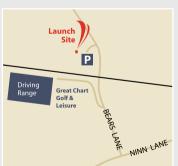

#### Directions

Exit the M20 at Junction 9 and follow the A28 towards Tenterden. Once over the railway bridge, take the 3rd exit at the roundabout signposted to Great Chart. As you enter

the village, take the 1st right, Ninn Lane. Follow this road for 1½ miles, around the sharp right hand bend past the entrance to the driving range, under the bridge.

### Parking

Park in the car park on the left, 250m to the north of the railway bridge.