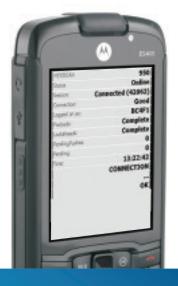

Meridian Mobile is tightly integrated into the core Meridian system and our developers ensure that your PTS business rules are embedded within it. These rules ensure that you can deliver detailed reports in terms of pick up times, drop off times and length of time on the vehicle.