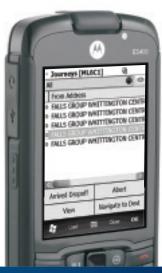

# **Meridian Mobile**

This software allows you to monitor resource deployment and demand allocations complemented by a fully integrated mobile data system.

Collect real time information on arrival and departure times, track your vehicles and monitor fuel consumption – Meridian Mobile enables you to have total visibility of your organisation.

Meridian Mobile is tightly integrated into the core Meridian system and our developers ensure that your PTS business rules are embedded within it. These rules ensure that you can deliver detailed reports in terms of pick up times, drop off times and length of time on the vehicle.

### At a glance...

Modern touch screen interface designed for road staff

Communications bearer 4G/3G/GPRS

Total remote app management and upgrades

Complete alignment with your contract rules

The Meridian system has enabled us to tighten up our plan and