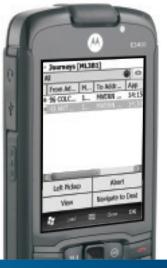

## Increase efficiency and excellence:

- Our developers embed your contract rules within the system so you can monitor and report on performance against these
- Meridian Mobile collects performance data automatically which means it is always accurate
- Reduce voice traffic from control by using the messaging service
- Increase work allocation by using electronic delivery of work

# Cost savings:

- Reduce data entry time and paperwork
- Speed up work allocation by delivering work electronically to the mobile device
- Uses sat nav to route vehicles which means they take the most efficient route saving time and fuel costs