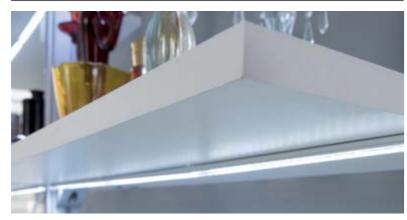

### BOX SHELF LIGHT

#### Product Shown:

Illuminated Box Shelf Light

Put a spotlight on your favourite belongings with an A modest way to highlight the contents of your unassuming shelf design.

- bottom to allow light to shine through
- Ideal for a modern kitchen with open wall space
- Touch sensor switch for easy to turn on and off