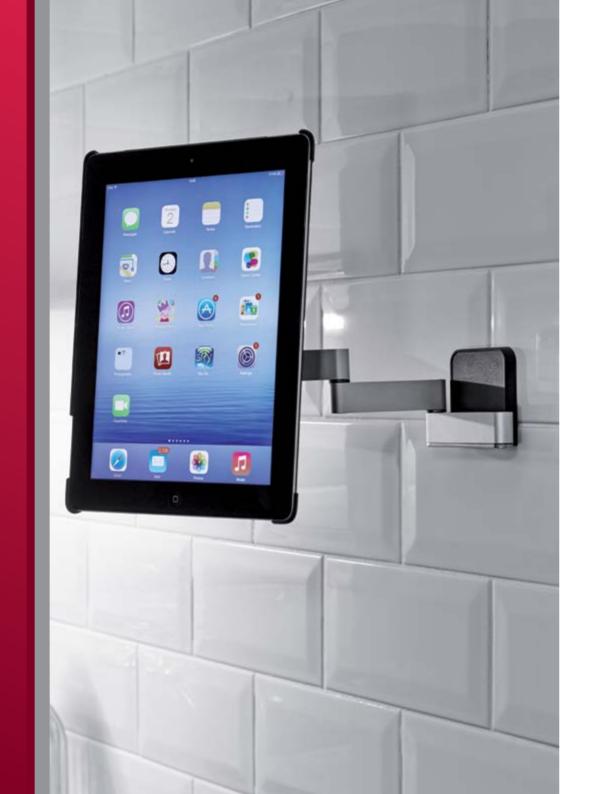

## iPAD HOLDER

Whether you use your iPad to search for recipes, video call your friends or simply read a book whilst lying in bed, make sure it's in a safe, easily reachable place.

- Easy to use with smart click mounting
- Ideal for following recipes whilst cooking or reading in bed
- Can be pulled-out, swivelled and tilted for the best viewing position

Product Shown: iPad Holder (iPad not included)