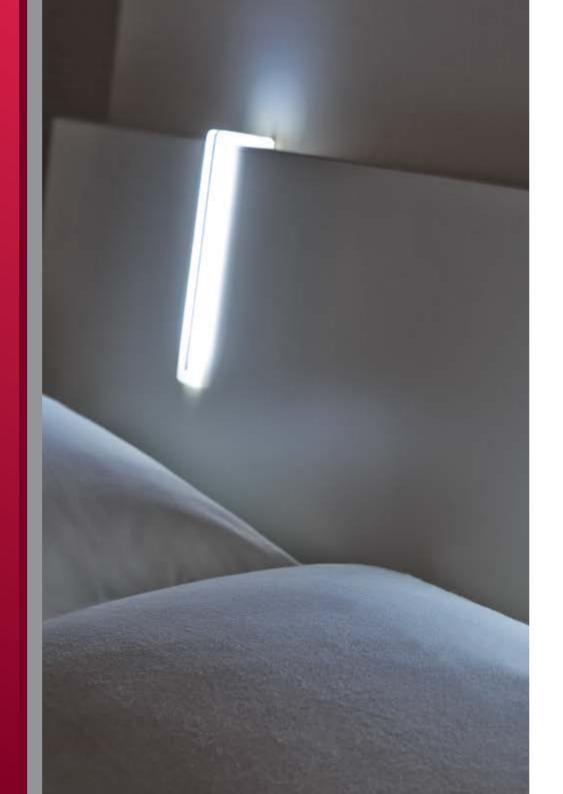

### HEADBOARD LIGHT

Upgrade your bedside lamps to a more modern and tidy solution.

- A simple and subtle design that will go with most interiors
- Slots over your bedroom headboard for easy fitting
- Available in a square or rectangular format

#### Product Shown:

Loox Compatible 12V Move Square Headboard Bed Light