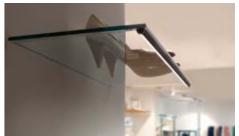

### WING SHELF LIGHT

#### Product Shown:

Wing Stainless Steel LED Illuminated Shelf Light

shelves.

- A modern, simple design
- Slim space saving profile for surface mounting
- For installation under glass, wood or metal shelving

#### Product Shown:

Loox Compatible Shelfline LED Angled Light