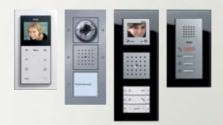

### DOOR ENTRY SYSTEMS

Whether you have a traditional cottage in the country or a townhouse in the centre of the city, a door entry system might be just what you need to help feel safe and secure.

- A modular design ideal for use with our GIRA switches and sockets range
- Audio and or video entry systems available
- Complement your door station with one or multiple
  home stations

#### Product Shown:

GIRA Audio & Video Door Entry System

All the ideas in this brochure can help make your home smarter. After all, it's all the extra details that turn a good home in to a perfect home.