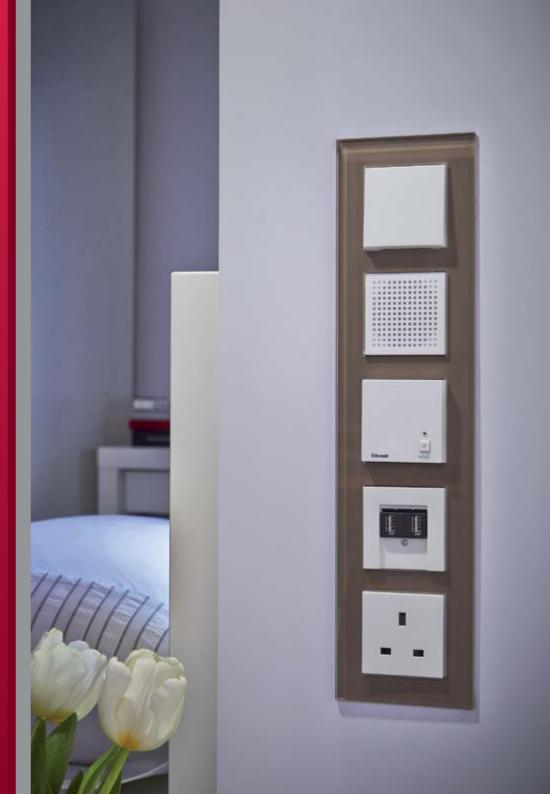

# SWITCHED ON DESIGN

Pay attention to the detail with design-led switches and sockets.

Being viewed as more of a functional part of the home, we are often led to and then matching with believe we are limited in our choices of switches and sockets.

In reality, there is a vast array of design solutions which will enable you to match the colours and finishes to the rest of your home décor.

By choosing from your favourite stylish frames the right finish of switch or socket, you can create a unique coordinating or contrasting look.

# STYLISH FRAMES

Ensure you choose a stylish frame which matches your home décor. Keep it subtle with a coordinating colour or, for the more adventurous, don't be afraid to choose a contrasting colour or finish that makes a real statement.

# CONTROL FINISHES

Once you have chosen your frame, select the finish for the switch or the socket itself. Whether you want to coordinate an aluminium frame with an aluminium switch or completely contrast your aubergine frame with a pure gloss white switch, there is a combination to suit your style.

Product Shown: Gira Switches and Sockets

### SWITCHES & SOCKETS

Finally, choose the sockets and switches you require. From a double socket and 3-gang push button switch, to a room temperature control with a visual display clock, you can have a consistent look throughout your home.

THE FINISHING TOUCHES MAKE ALL THE DIFFERENCE