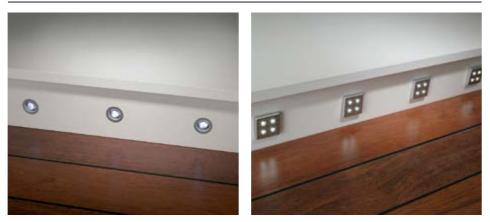

# PLINTH LIGHTS

Specifically designed for use on kitchen plinths, these spot lights can create fantastic mood lighting in your kitchen.

• Round lights can be recess mounted to create a sleek and modern finish

• Square lights come with self-adhesive backing for easy fitting

Product Shown: LED Round Plinth Lights, LED Square Plinth Lights