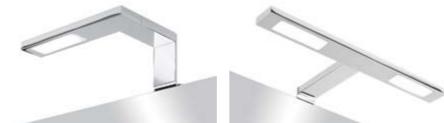

# MIRROR LIGHTS

See yourself in the best light with a bespoke mirror light, designed with you in mind.

- A collection of modern, sleek designs to suit your style
- Ideal for lighting your bathroom or bedroom mirror
- Choose from various modern designs in different finishes

### Product Shown:

Loox Compatible LED Cigno Mirror Light, Loox Compatible LED Giro Mirror Light, Loox Compatible LED K-1 Cornice Light, Loox Compatible LED K-2 Cornice Light