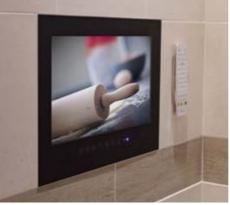

# WATERPROOF TV

- 15" LCD, ultra-thin profile with built-in Freeview
- To be recessed in to bathroom tiles for subtle inclusion in your bathroom
- With remote so you can control without having to move

# Product Shown:

Waterproof TV

bracket that turns up to 180° and tilts up to 20°. For use around a corner or in a cabinet.

- For screen sizes 26" to 42"
- A cable inlay system keeps the cables hidden
- Virtually invisible when stored with just 35mm of space between the TV and the wall