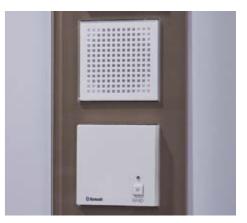

#### Product Shown:

iPad Speaker Dock (iPad not included)

Fitted in to the bottom of a cabinet or in to your work surface, keep your tablet or smart phone connected wherever you are in the room.

- Discreet speaker and control panel fitted separately for flexibility
- Connected through Bluetooth so no need for docking
- Bluetooth Range within 8 metres

#### Product Shown:

Bluetooth Audio System (iPhone not included)

Keep connected wherever you are in the room with this Bluetooth receiver and speaker set ideal for use with our GIRA switches and sockets range.

- Mix and match frames to complement your décor
- Connected through Bluetooth so no need for docking
- Bluetooth Range within 10 metres

#### Product Shown:

Bluetooth Receiver & Speaker