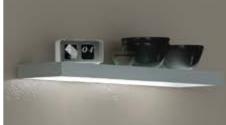

### BOX SHELF LIGHT

#### Product Shown:

Loox Compatible 12V Goccia LED Illuminated Wardrobe Rail

- Show-off your prize possessions with a chunky box shelf.
- for light to shine through
- Ideal for stylish kitchens that need something different
- Integrated on/off switch for you to control as you need to

#### Product Shown:

Illuminated Box Shelf Light

Put a spotlight on your favourite belongings with an A modest way to highlight the contents of your unassuming shelf design.

- bottom to allow light to shine through
- Ideal for a modern kitchen with open wall space
- Touch sensor switch for easy to turn on and off