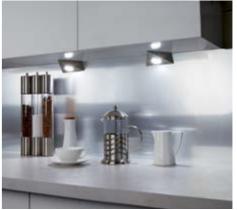

# BRIGHT

19

Minimal, design-orientated lighting.

Most commonly used for task lighting in the kitchen or nroom, down lights provide a concentrated light source ideal for more functional areas of your space