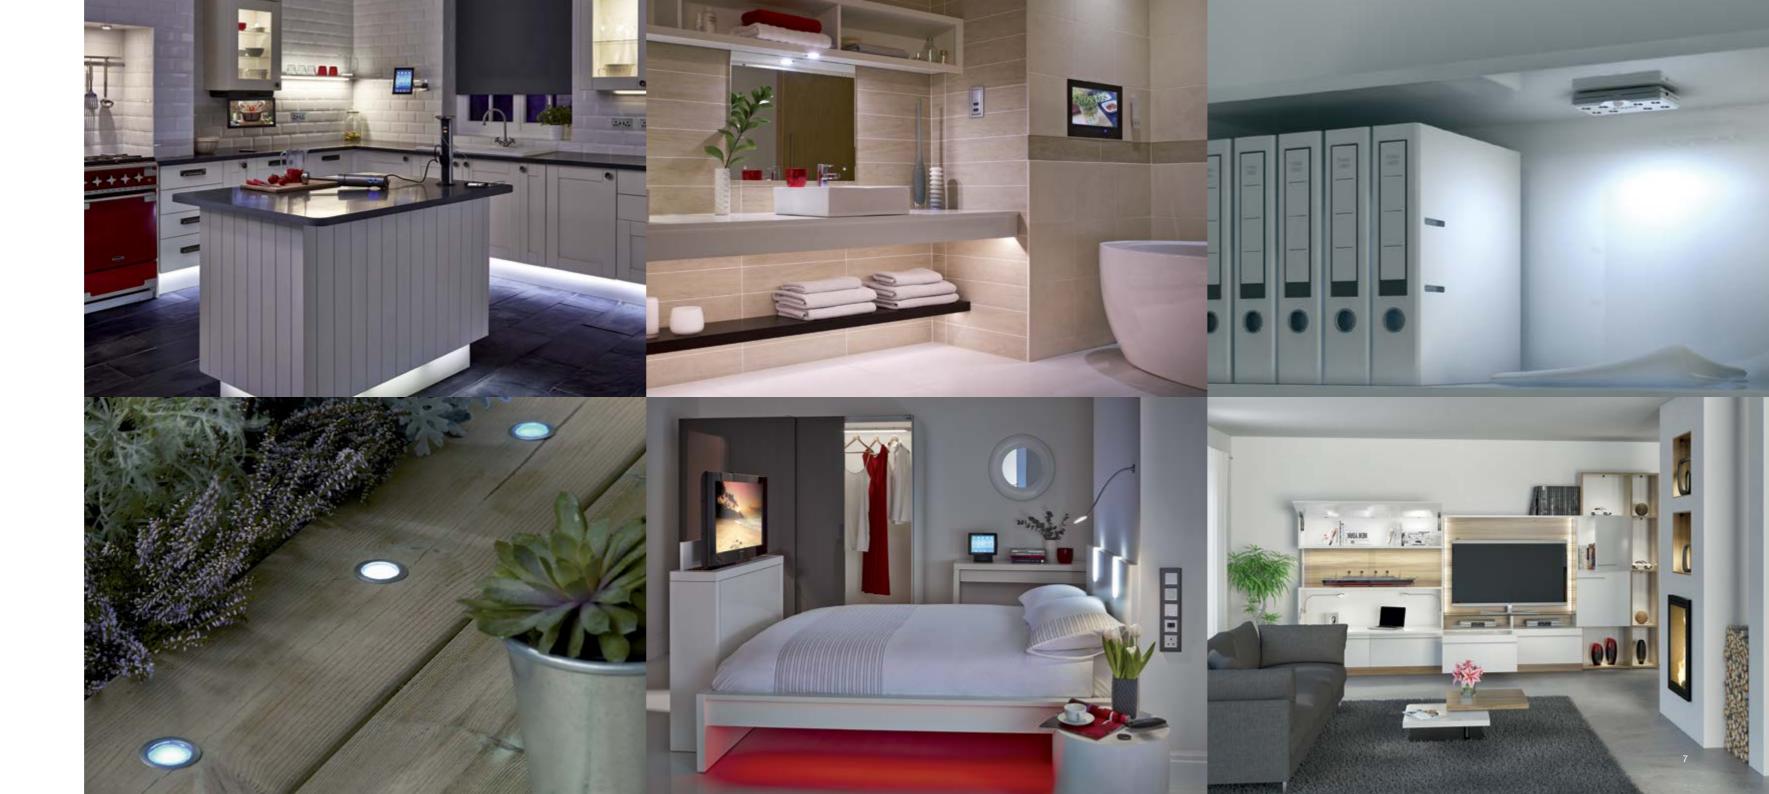

# THE HOME OF CLEVER IDEAS

With a careful mix of mood and functional lighting alongside the integration of the latest gadgets and gizmos – each room will want at different times of day or night.

# KITCHEN IDEAS

The kitchen is undoubtedly the most called upon space in your home. From its functional heritage of food making to its modern-day role as an entertaining space, its versatility is the key to its success.

With a careful mix of general overhead and more innovative electrical intimate mood lighting plus task lighting over your worktops, cooker and sink your kitchen will have the atmosphere you want at different times of the day or night.

And with the addition of solutions, there is a clever way to integrate your power sockets, tablet devices and TV in to the overall look and feel of your kitchen without them taking centre stage.

CREATE THE **RIGHT MOOD** FOR ANY TIME OF DAY OR NIGHT