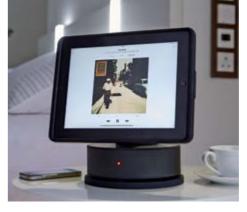

## iPAD HOLDER

Whether you use your iPad to search for recipes, video call your friends or simply read a book whilst lying in bed, make sure it's in a safe, easily reachable place.

- Easy to use with smart click mounting
- Ideal for following recipes whilst cooking or reading in bed
- Can be pulled-out, swivelled and tilted for the best viewing position

Product Shown: iPad Holder (iPad not included)