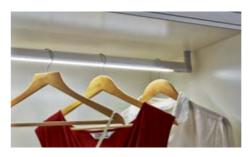

# HANGING RAIL LIGHT

See your favourite outfit without searching through your wardrobe PAGE 21

## HANGING RAIL LIGHT

# UNDER SHELF LIGHT

Make sure you can find your favourite outfit in the back of the closet.

- A modern, aluminium design suitable for all types A modern 'floating' shelf design with frosted glass A stylish aluminium frame frosted glass top and of room
- Light integrated in to the underside of the hanging rail with a transparent protective strip
- Available with a motion sensor that turns on when you open your wardrobe door

#### Product Shown:

Loox Compatible 12V Goccia LED Illuminated Wardrobe Rail

- Show-off your prize possessions with a chunky box shelf.
- for light to shine through
- Ideal for stylish kitchens that need something different
- Integrated on/off switch for you to control as you need to