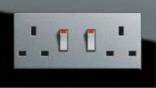

### SWITCHES & SOCKETS

Finally, choose the sockets and switches you require. From a double socket and 3-gang push button switch, to a room temperature control with a visual display clock, you can have a consistent look throughout your home.