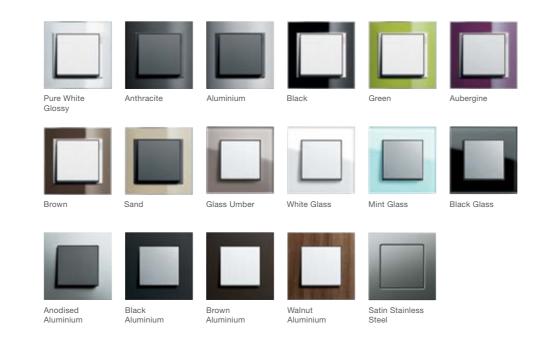

In reality, there is a vast array of design solutions which will enable you to match the colours and finishes to the rest of your home décor.

By choosing from your favourite stylish frames the right finish of switch or socket, you can create a unique coordinating or contrasting look.

# STYLISH FRAMES

Ensure you choose a stylish frame which matches your home décor. Keep it subtle with a coordinating colour or, for the more adventurous, don't be afraid to choose a contrasting colour or finish that makes a real statement.

# CONTROL FINISHES

Once you have chosen your frame, select the finish for the switch or the socket itself. Whether you want to coordinate an aluminium frame with an aluminium switch or completely contrast your aubergine frame with a pure gloss white switch, there is a combination to suit your style.