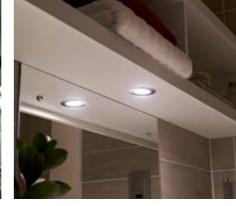

# MIRROR LIGHTS

See yourself in the best light with a bespoke mirror light, designed with you in mind.

- A collection of modern, sleek designs to suit your style
- Ideal for lighting your bathroom or bedroom mirror
- Choose from various modern designs in different finishes

### Product Shown:

Loox Compatible LED Cigno Mirror Light, Loox Compatible LED Giro Mirror Light, Loox Compatible LED K-1 Cornice Light, Loox Compatible LED K-2 Cornice Light