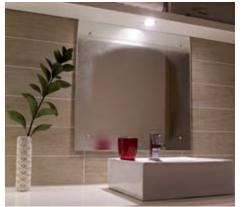

# **MIRROR DEMISTER**

Keep your bathroom mirror steam free and crystal clear

Designed to perfectly complement any modern interiors

#### Product Shown:

GIRA Smoke and Heat Alarm

A smart and intellegent unit that detects both smoke Make sure you can see your reflection clearly even after a hot, steamy shower.

- A self-adhesive pad which fits behind most mirrors
- Economical to run with it's low surface temperature and maintenance free
- IP44 rated so suitable for use in the bathroom

Product Shown: Heated Mirror Pad