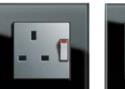

### SWITCHES & SOCKETS

Finally, choose the sockets and switches you require. From a double socket and 3-gang push button switch, to a room temperature control with a visual display clock, you can have a consistent look throughout your home.