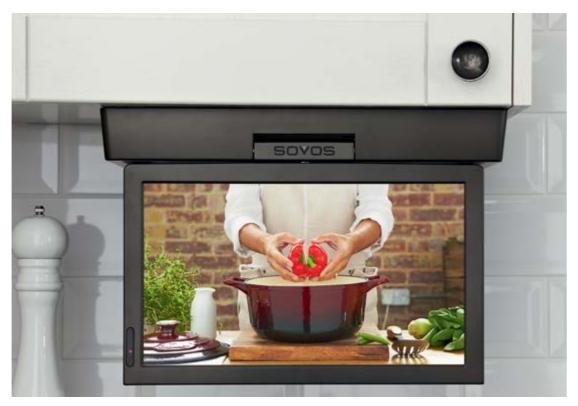

# DIFFERENT WAYS TO WATCH

Immerse yourself in what you want to watch, when you want to watch it.

FLIP-DOWN TV

A luxury HD Ready flip-down TV that allows you to prepare and cook whilst watching your favourite programmes.

- HD Ready 15" screen with built-in Freview & DVD player
- Screen drops down from below the cabinet and swivels to give better viewing
- For under cabinet mounted so can be folded away when not in use

Product Shown: Sovos TV