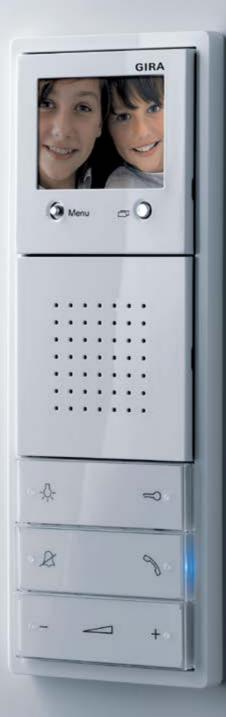

### DOOR ENTRY SYSTEMS

Whether you have a traditional cottage in the country or a townhouse in the centre of the city, a door entry system might be just what you need to help feel safe and secure.

- A modular design ideal for use with our GIRA switches and sockets range
- Audio and or video entry systems available
- Complement your door station with one or multiple
  home stations

#### Product Shown:

GIRA Audio & Video Door Entry System

All the ideas in this brochure can help make your home smarter. After all, it's all the extra details that turn a good home in to a perfect home.