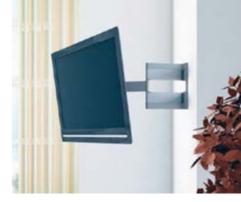

# TV BRACKET

TV LIFT

Perfect for relaxing in the bath with your favourite TV Have the best angle on the action with this flexible show or washing the day away in the shower whilst catching up on the latest news and sport.

# Product Shown:

Waterproof TV

bracket that turns up to 180° and tilts up to 20°. For use around a corner or in a cabinet.

- For screen sizes 26" to 42"
- A cable inlay system keeps the cables hidden
- Virtually invisible when stored with just 35mm of space between the TV and the wall

#### Product Shown:

Vogel's Double Hinge Wall Mount TV Bracket (TV not included) Plasma and LCD TV Lift (TV not included)

Hide your TV completely away when you are not watching it from the comfort of your own bed or sofa.