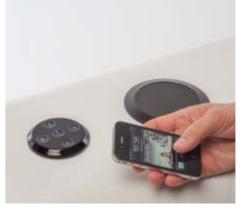

#### Product Shown:

iPad Speaker Dock (iPad not included)

Fitted in to the bottom of a cabinet or in to your work surface, keep your tablet or smart phone connected wherever you are in the room.

- Discreet speaker and control panel fitted separately for flexibility
- Connected through Bluetooth so no need for docking
- Bluetooth Range within 8 metres

#### Product Shown:

Bluetooth Audio System (iPhone not included)

Keep connected wherever you are in the room with this Bluetooth receiver and speaker set ideal for use with our GIRA switches and sockets range.

- Mix and match frames to complement your décor
- Connected through Bluetooth so no need for docking
- Bluetooth Range within 10 metres

#### Product Shown:

Bluetooth Receiver & Speaker