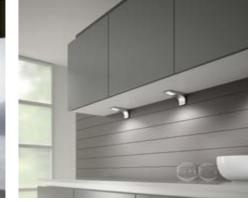

# UNIQUE DOWN LIGHTS

For those who like clean lines and sharp angles, an angled down light gives a fantastic minimalist look.

- A sleek and modern design
- Ideal for high end, design orientated homes
- Available in varying widths

Product Shown: Murano Angled Down Lights

matt nickel or polished chrome.

- Have your lights recessed or surface mounted
- Extremely flat design make them almost invisible to the eye when looking straight on
- · Lights can be dimmed to create mood lighting
- IP44 rated when recess mounted so can be used in a damp area.