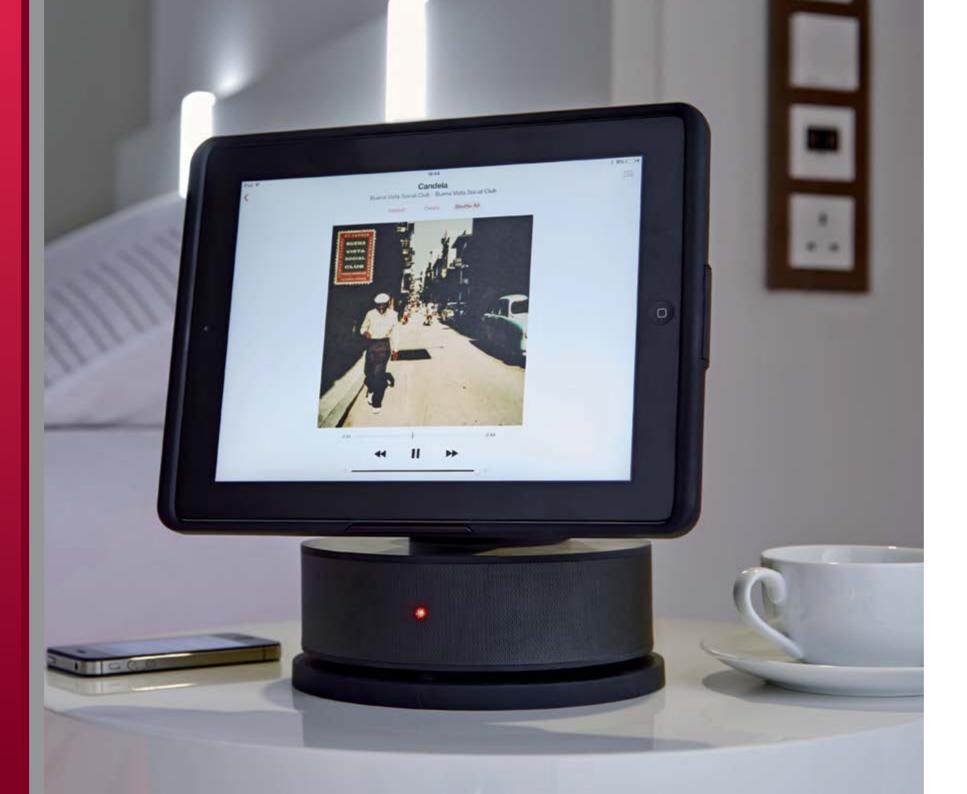

## iPAD HOLDER

Whether you use your iPad to search for recipes, video call your friends or simply read a book whilst lying in bed, make sure it's in a safe, easily reachable place.

- Easy to use with smart click mounting
- Ideal for following recipes whilst cooking or reading in bed
- Can be pulled-out, swivelled and tilted for the best viewing position

Product Shown: iPad Holder (iPad not included)

# EXTRA ACCESSORIES THAT MAKE ALL THE DIFFERENCE

Whether you use this on your bedroom side table or mounted underneath a cabinet in your kitchen, it allows you to have your iPad in a viewable position when you need it.

- High quality stereo speaker for mounting your iPad
- No damage to the cabinets or work surface as secured by three self-adhesive rubber feet
- Once mounted it allows the iPad to be swivelled by 90 degrees
- Recharges the iPad whilst in use
- For use with iPad 2nd or 3rd generation

#### Product Shown:

iPad Speaker Dock (iPad not included)

Fitted in to the bottom of a cabinet or in to your work surface, keep your tablet or smart phone connected wherever you are in the room.

- Discreet speaker and control panel fitted separately for flexibility
- Connected through Bluetooth so no need for docking
- Bluetooth Range within 8 metres