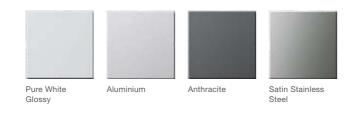

# CONTROL FINISHES

Once you have chosen your frame, select the finish for the switch or the socket itself. Whether you want to coordinate an aluminium frame with an aluminium switch or completely contrast your aubergine frame with a pure gloss white switch, there is a combination to suit your style.