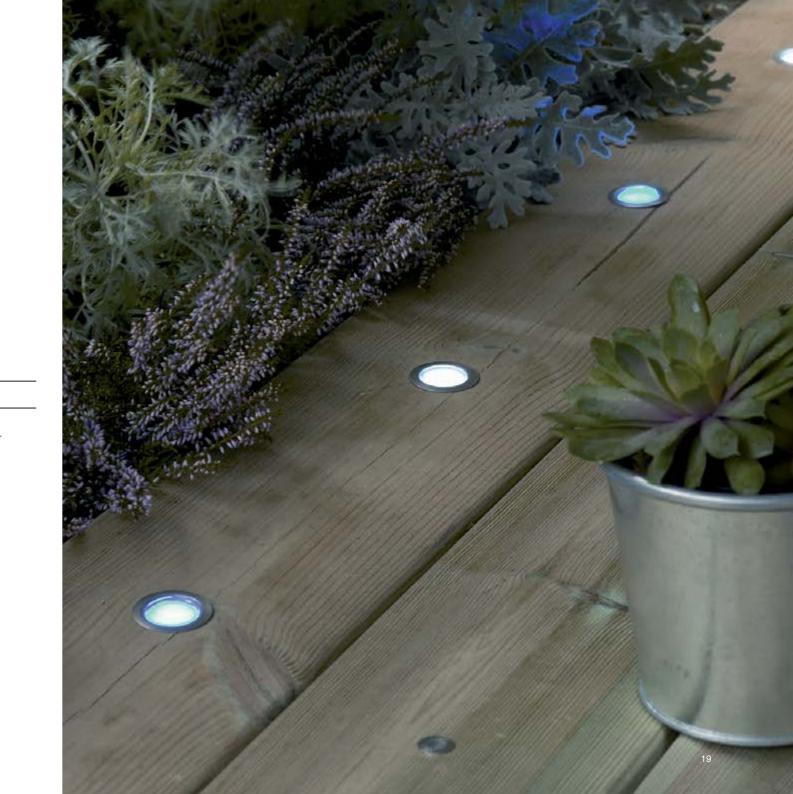

# DECKING LIGHTS

Bring something unique to your decking

- Waterproof lights built to withstand exterior climates
- Simple and modern round design
- Available as standard white light or colour changing

Product Shown:

LED Colour Changing Decking Lights