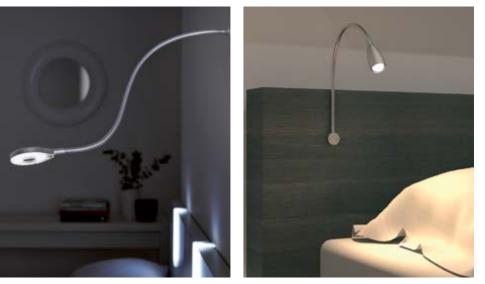

# FLEXIBLE READING LIGHTS

Direct the light right where you need it, when you need it.

- Ideal for wall mounting next to or above the bed
- Flexible arm with swivel light head making it easy to position
- Can be surface or wall mounted

### Product Shown:

Loox LED 3018 Flexible Reading Light, Loox LED 2018 Flexible Reading Light