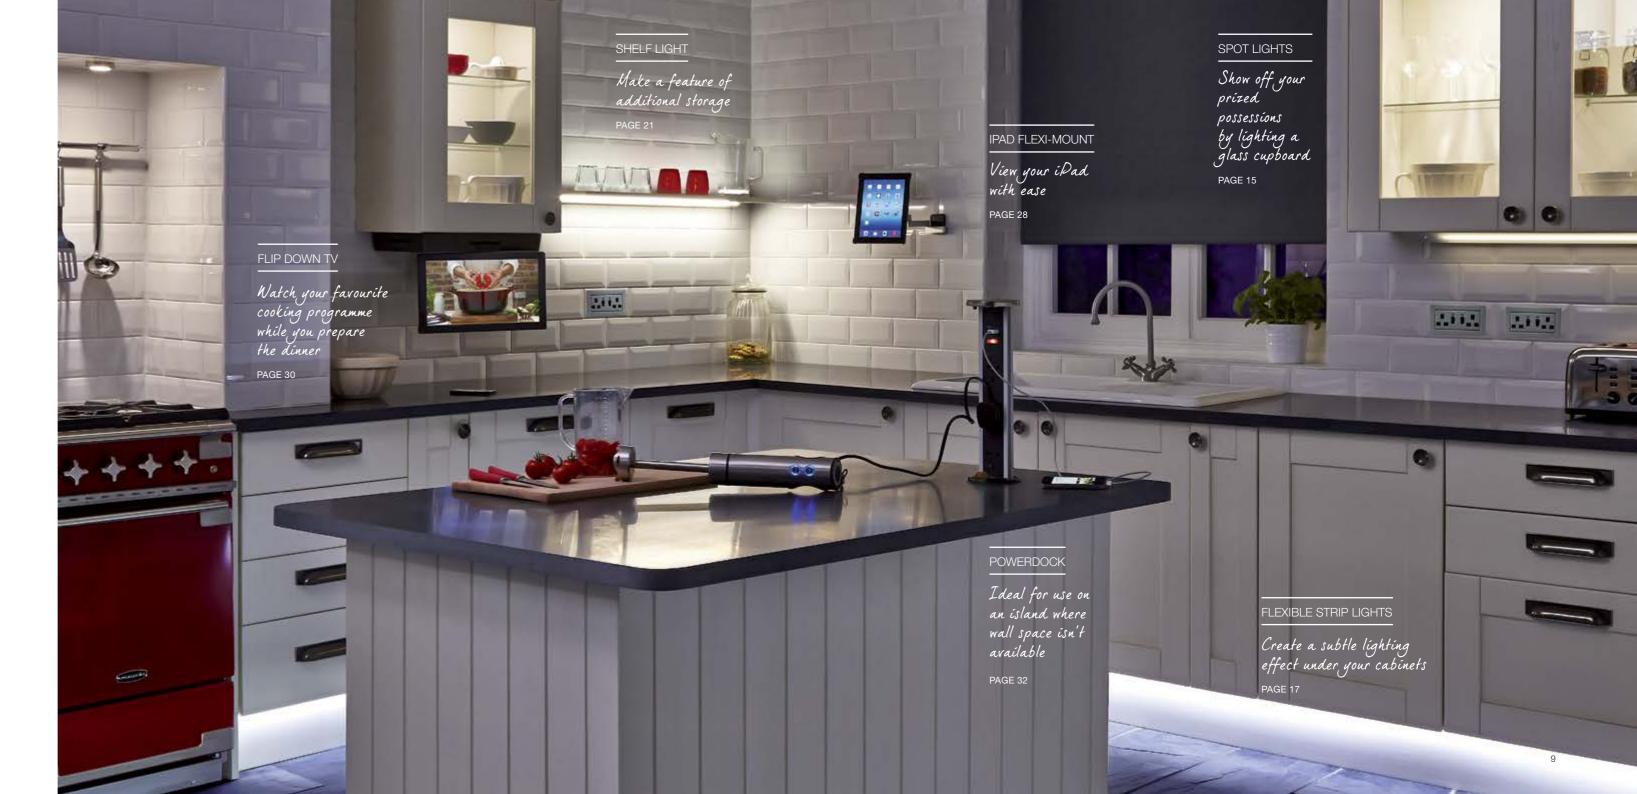

# KITCHEN IDEAS

The kitchen is undoubtedly the most called upon space in your home. From its functional heritage of food making to its modern-day role as an entertaining space, its versatility is the key to its success.

With a careful mix of general overhead and more innovative electrical intimate mood lighting plus task lighting over your worktops, cooker and sink your kitchen will have the atmosphere you want at different times of the day or night.

And with the addition of solutions, there is a clever way to integrate your power sockets, tablet devices and TV in to the overall look and feel of your kitchen without them taking centre stage.

CREATE THE **RIGHT MOOD** FOR ANY TIME OF DAY OR NIGHT