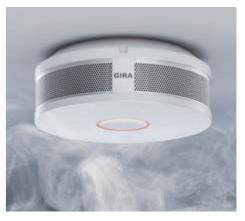

### SMOKE AND HEAT DETECTOR

- A sleek and modern design
- Ability to disable the smoke fuction for 15 minutes - useful in kitchens when grilling or frying
- Battery operated or mains connectable version available

#### Product Shown:

GIRA Smoke and Heat Alarm

A smart and intellegent unit that detects both smoke Make sure you can see your reflection clearly even after a hot, steamy shower.

- A self-adhesive pad which fits behind most mirrors
- Economical to run with it's low surface temperature and maintenance free
- IP44 rated so suitable for use in the bathroom