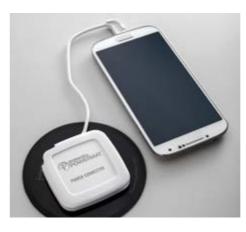

#### Product Shown:

Powermat<sup>™</sup> Phone Charging System

Enables mobile or MP3 devices to be charged directly and simultaneously with numerous frame styles and finishes available to suit your style.

- Fits in to most standard wall boxes when used with an adapter support ring
- With two USB connectors
- Mix and match our GIRA frames to your chosen décor

Product Shown: USB Charger

and heat to give you double the safety.