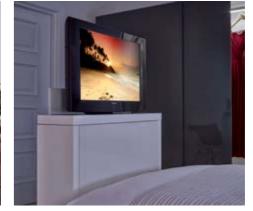

# HIDDEN TV

There when you want it but hidden away out of sight when you don't PAGE 31

#### Product Shown:

Vogel's Double Hinge Wall Mount TV Bracket (TV not included) Plasma and LCD TV Lift (TV not included)

Hide your TV completely away when you are not watching it from the comfort of your own bed or sofa.

- Remote controlled telescopic TV lift
- Includes a lid lifter to automatically open and close the unit top
- Automatic reverse function for improved safety