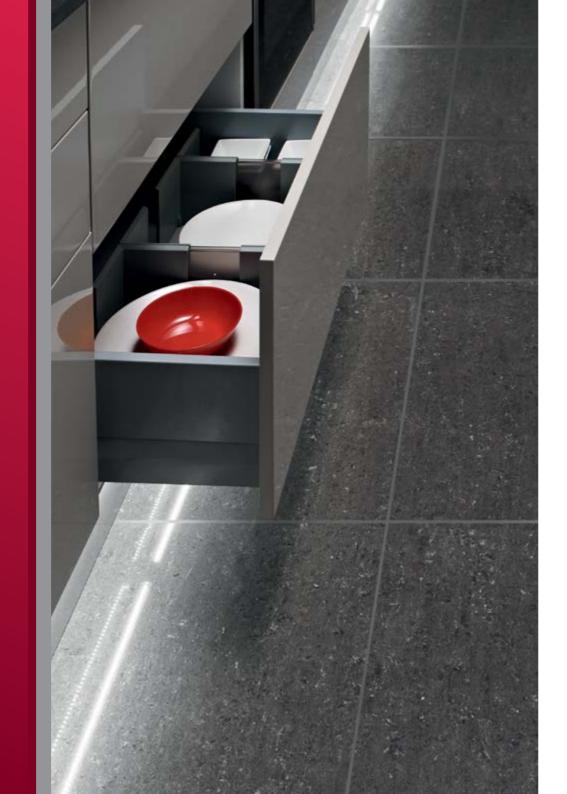

# LIGHTING UP FROM THE INSIDE

Whether you are storing things away or proudly displaying them on a shelf, make sure they aren't in the dark.

DRAWER LIGHTS

Lighten up the contents of your drawers as you open them with built-in drawer lighting.

- Slim space saving profile to work on most standard drawers
- Hands-free control with a built-in infrared sensor that turns on when the drawer is opened
- · Lights the whole drawer showing off the entire contents

Product Shown: LED Drawer Light