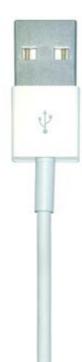

### HEATED MIRROR PAD

A smart and easy way to keep your mobile devices charged, the Powermat<sup>™</sup> gives wireless power wherever you need it most.

- A sleek charging hub that you can place your phone on to charge
- Can be recess mounted to provide a discreet charging point
- Coupled with a sleek cover for your phone with built-in wireless connector

#### Product Shown:

Powermat<sup>™</sup> Phone Charging System

Enables mobile or MP3 devices to be charged directly and simultaneously with numerous frame styles and finishes available to suit your style.