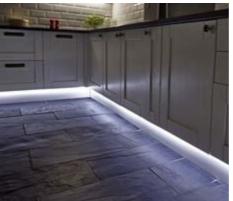

### FLEXIBLE STRIP LIGHTS

Create mood lighting in your home that will become the envy of all your friends.

- Continuous strip light for use at any level throughout your home
- Available as standard white light or coloured for something completely unique
- Easy surface mounted fitting

# SPLASHPROOF FLEXIBLE STRIP LIGHTS

Turn-off from the world with low-level mood lighting that is ideal for your bathroom or kitchen.

- Continuous strip light for use at any level throughout your home
- Available as standard white light
- Easy surface mounted fitting

Product Shown:

Standard Flexible LED Strip Light, RGB Flexible LED Strip Light