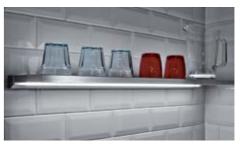

### WING SHELF LIGHT

#### Product Shown:

Wing Stainless Steel LED Illuminated Shelf Light

shelves.

- A modern, simple design
- Slim space saving profile for surface mounting
- For installation under glass, wood or metal shelving

#### Product Shown:

Loox Compatible Shelfline LED Angled Light