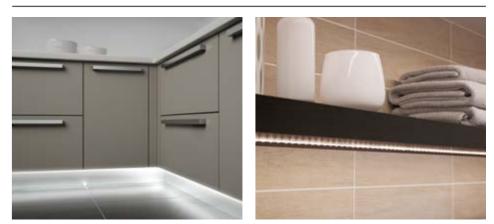

# **RIGID STRIP LIGHTS**

Versatile and individual, rigid strip lights bring a solid beam of light in to your home

- Use individually or linked together to provide a nearly seamless lighting effect
- Can be used as an alternative to a down light
- Ideal for use at low-level or under cabinets

Product Shown: Loox Compatible Rigid Bar Strip Light

# SPLASHPROOF FLEXIBLE STRIP LIGHTS

Turn-off from the world with low-level mood lighting that is ideal for your bathroom or kitchen.

- Continuous strip light for use at any level throughout your home
- Available as standard white light
- Easy surface mounted fitting

#### Product Shown: Flexyled Splashproof Strip Light