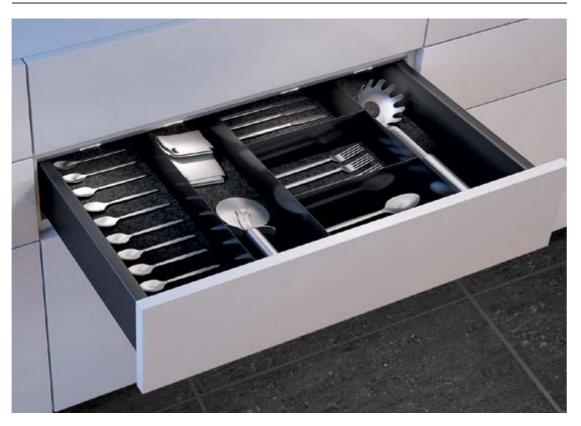

# LIGHTING UP FROM THE INSIDE

Whether you are storing things away or proudly displaying them on a shelf, make sure they aren't in the dark.

DRAWER LIGHTS

Lighten up the contents of your drawers as you open them with built-in drawer lighting.

- Slim space saving profile to work on most standard drawers
- Hands-free control with a built-in infrared sensor that turns on when the drawer is opened
- · Lights the whole drawer showing off the entire contents

Product Shown: LED Drawer Light