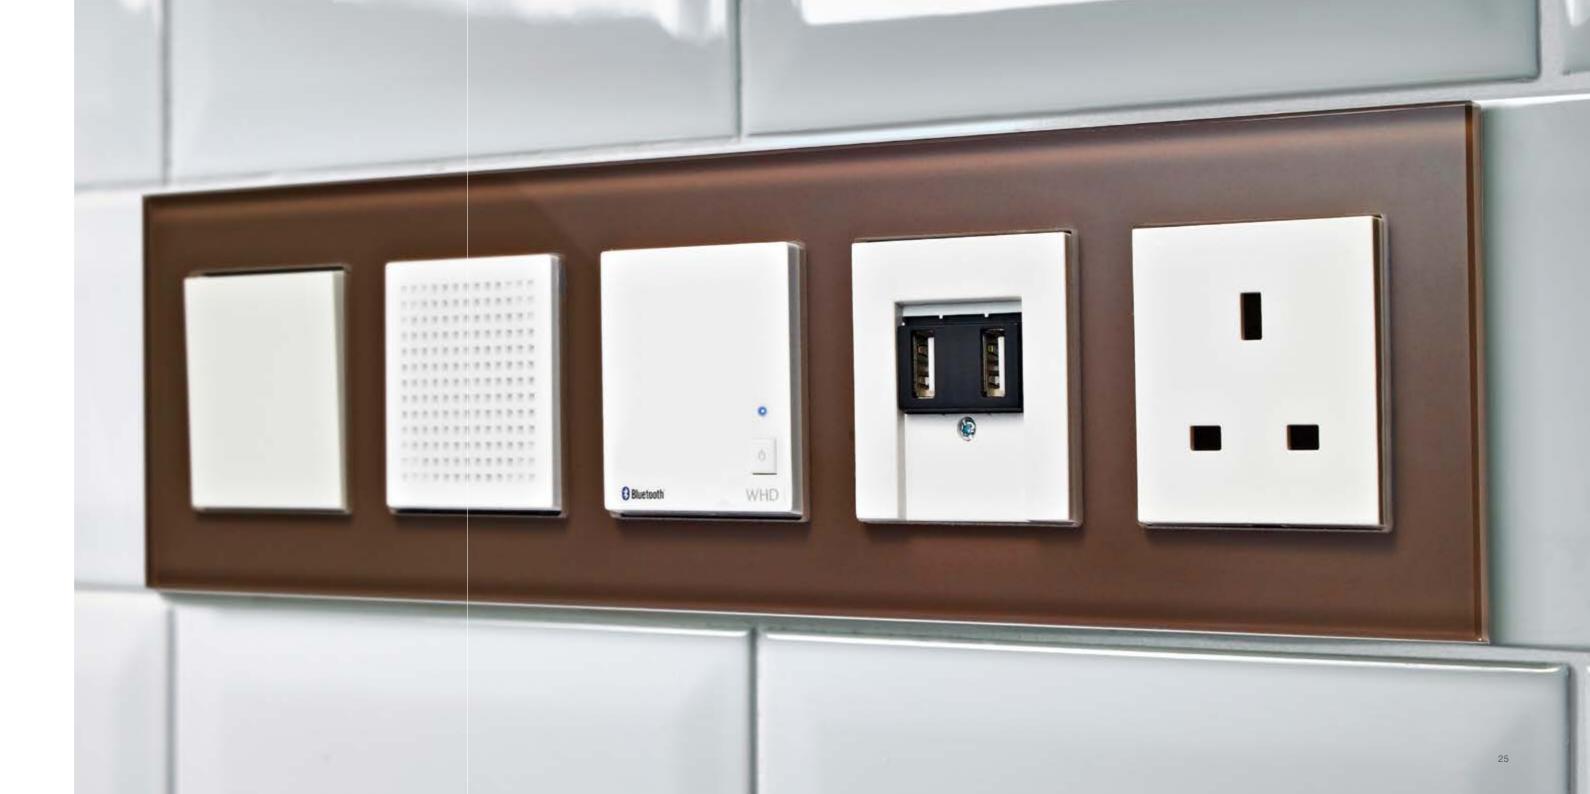

Product Shown: Gira Switches and Sockets

### SWITCHES & SOCKETS

Finally, choose the sockets and switches you require. From a double socket and 3-gang push button switch, to a room temperature control with a visual display clock, you can have a consistent look throughout your home.

### POWERDOCK

Hidden underneath the work surface when not in use, perfect for kitchen islands where wall plugs aren't available.

- Hidden design allows for sockets to be out of sight when not in use
- IP54 rated when closed so suitable for spill protection
- Two USB connectors for charging mobile devices

Product Shown: USB Powerdock