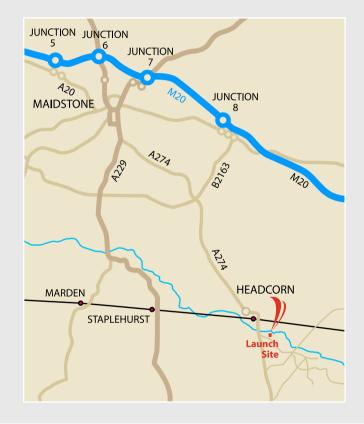

## Directions

Exit the M20 at Junction 8 and follow the signs for Leeds Castle. At the 3rd roundabout take the 2nd exit, past Leeds Castle and continue on for 2.7 miles. Turn left at the junction onto the A274, signposted to Headcorn and continue for

6 miles. Continue through Headcorn village, round the right hand bend and over the railway bridge. Follow the road for 1 mile and take the first left into Shenley Road.

The Aerodrome is 200 yds on your left.