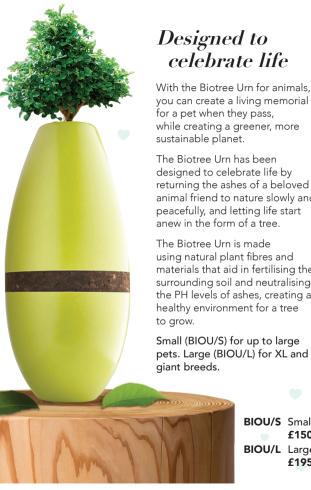

A Certificate of Authenticity and dried flowers are sealed in with your pet's ashes

With the Biotree Urn for animals. you can create a living memorial for a pet when they pass, while creating a greener, more sustainable planet. Please see

## Designed to celebrate life

you can create a living memorial for a pet when they pass, while creating a greener, more

designed to celebrate life by returning the ashes of a beloved animal friend to nature slowly and peacefully, and letting life start anew in the form of a tree

using natural plant fibres and materials that aid in fertilising the surrounding soil and neutralising the PH levels of ashes, creating a healthy environment for a tree

Small (BIOU/S) for up to large pets. Large (BIOU/L) for XL and

> BIOU/S Small £150 BIOU/L Large £195