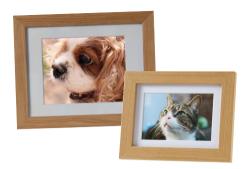

#### Photo Frame

A great way to keep your pet's ashes with you discreetly, is by placing them inside an oak photo frame with your favourite picture displayed in front. Available wall mounted or desk top and are suitable for any size up to an X large dog.

PTPF Wall Mounted

41.5 x 33.5 cm. Picture size 10 x 6" **£100** 

**PTDT** Desk Top

19 x 23.5 cm. Picture size 7 x 5" £80

N.B desk top frame can also be wall mounted