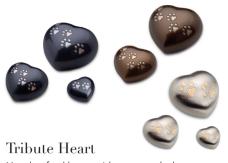

## Keepsake Heart

To hold a token amount of ashes or fur clipping. Available in plain, single or double paw print.

Size: 7.5 (W) x 4cm (H)

|             | - ( )                       |     |
|-------------|-----------------------------|-----|
| <b>FPKH</b> | Keepsake Heart Slate 1 paw  | £60 |
|             | Keepsake Heart Slate 2 paw  | £60 |
|             | Keepsake Heart Pewter 2 paw | £60 |
|             | Keepsake Heart Plain Gold   | £58 |
|             | Keepsake Heart Plain Silver | £58 |
|             |                             |     |