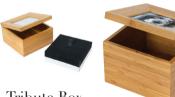

#### Tribute Box

Stylish, contemporary bamboo ashes casket with 4 x 4" photo framed lid. Comes with a black flocked memento shelf to keep small personal items in.

| PTBO | Small dog, cat and rabbit  | £28.50 |
|------|----------------------------|--------|
|      | Medium size dog, large cat | £32.50 |
|      | Large dog                  | £35.50 |