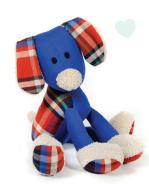

# Love, keep/create

NEW

Disposing of your pet's bedding or clothing is a hard thing to come to terms with because they hold so many memories. Turn them in to beautiful keepsakes, such as a dog, cat or bear rather than storing them in the cupboard. Each item can be personalised with up to 45 characters.

#### Dog

The dog can be made in two sizes, standard and large. Please note there can be a variation of style depending on the amount of bedding we receive.

| LKCD | Standard (H25cm) | £47 |
|------|------------------|-----|
|      | Large (H35cm)    | £62 |
|      | Personalisation  | £10 |