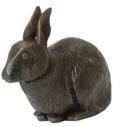

#### Rabbit

A sweet figurine urn with a hollow interior to house the whole of your rabbit's ashes. Hand painted to give a bronze effect.

Size: 27 x 12 x 20cm

PTRR £40