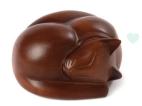

## Sleeping Cat Wooden

Elegant machined finished casket. These are designed to go in the home and not suitable exterior use.

Size: **16 x 16cm** 

Colours: Tan, black and

colour point **PTWC** £59

Sitting Cat