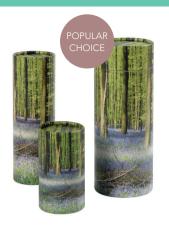

#### Bluebell Wood Scatter Tube

Biodegradable, easy to use. Ideal for scattering or burial. Ashes are loose and the tube cannot be resealed once opened

| £10 |
|-----|
| £10 |
| £15 |
| £18 |
| £20 |
|     |