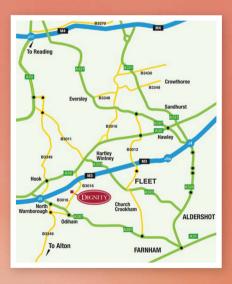

# How to find us

We have official Pet Crematorium road signs on the turn offs to our road (B3016) from both the A30 & A287. We recommend you use Google maps as this shows our exact location. Please look at the map for our exact location along Odiham Road.