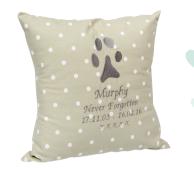

#### Remembrance Cushion

A perfect personalised remembrance keepsake. A selection of different fabrics to choose from. The cushion is poly filled with an envelope backing.

Size: 45cm square

**FPRC** Remembrance Cushion £49 Extra paw print on the front £10 **FPPP** FPRW Extra writing on the reverse £10