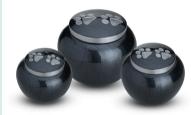

## Teardrop Urn

With a flawless Glosscoat feel, this beautiful urn made from brass is discreet and stylish.

Colours: Black, brown or pearlescent

FP633 £115

Handcrafted heart with a concealed compartment with easy access from the base. Available in plain, single, double and multi paw. Colours: Slate. Chocolate and Pewter

**FP015** Medium 10.5 (D) x 6.5cm (H) £72 (Cats, toy, sml and some med size dogs) Large 13 (D) x 7.5cm (H) £85 (Sml, med and some lge size dogs)

For further paw print configuration, please go to our website.