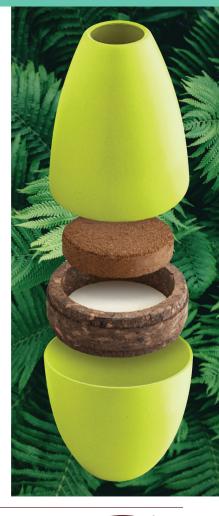

#### HOW IT WORKS

A beloved pets ashes are added to the base of the Biotree Urn and the hase reattached

Water is added to the top opening of the Biotree Urn, inside a dehydrated soil disc expands to fill the top of the Biotree Urn with soil.

A seed is planted in the Biotree Urn. Each Biotree Urn includes 3 different seed species to choose from, however, a seed or seedling of your choice can also be used

The Biotree Urn is planted leaving the top of the urn visible so the seedling can be watered

The Biotree Urn and ashes are returned to nature as the tree grows.

Using the Biotree memorial tag included the location of a Biotree Urn can be geotagged and an online memorial created for a loved one on the Biotree earth website