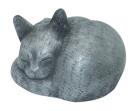

#### Curled Cat Casket

The ideal resting place for your cherished cat. Perfect to place in the garden or on your cat's favourite spot indoors.

Size: 16.5 x 10cm

Colours: Black, dark brown and light brown