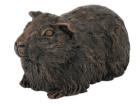

#### Rabbit

A sweet figurine urn with a hollow interior to house the whole of your rabbit's ashes. Hand painted to give a bronze effect.

Size: 27 x 12 x 20cm

PTRR £40

#### Bronze Rabbit

Superior bronze urn is ideal for placing in the garden and requires no maintenance.

Size: 16 x 9 x 8cm

PRBR £48