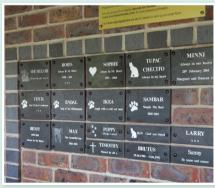

## Memorials

Our selection of memorials is a heautiful way to pay tribute to your pet.

All products include personalisation.

## **Casket Plaques**

Available in brushed aluminium or white Chroma luxe as an alternative to a brass. engraved plate. Wording of your choice and a picture or paw print can be included.

| <b>LB152S</b> Brushed Silver | 1.5 x 2.5" | £12.50 |
|------------------------------|------------|--------|
| <b>LB032S</b> Brushed Silver | 3 x 2"     | £14.50 |
| LB032C Chromaluxe            | 3 x 2"     | £26.50 |
| LB042C Chromaluxe            | 4 x 2"     | £29.50 |

#### Slate Memoria

These personalised slate plaques are a wonderful way to remember your pet by. Available in 5 different sizes

| HPS554 | Small    | 5.5 x 4" | £65  |
|--------|----------|----------|------|
| HPS099 | Medium   | 9 x 9"   | £110 |
| HPS129 | Large    | 12 x 9"  | £135 |
| HPS122 | X Large  | 12 x 12" | £170 |
| HPS192 | 2X Large | 19 x 12" | £230 |