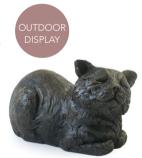

#### Curled Cat Casket

The ideal resting place for your cherished cat. Perfect to place in the garden or on your cat's favourite spot indoors.

Size: 16.5 x 10cm

Colours: Black, dark brown and light brown

PR820C £65

A Certificate of Authenticity and dried flowers are sealed in with your pet's ashes.