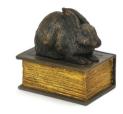

#### Rabbit on a Book

An endearing little rabbit figurine sat on a book. Ideal for safe storage of ashes and a hair lock.

Size: 14 x 10 x 15cm

PTRB £40