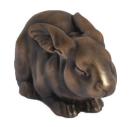

#### Bronze Rabbit

Superior bronze urn is ideal for placing in the garden and requires no maintenance.

Size: 16 x 9 x 8cm

PRBR £48