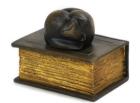

#### Cat on a Book

A discreet indoor casket sculptured in resin with an antique bronze finish. Ashes are placed inside a hidden compartment underneath the casket.

Size: 10 x 14cm **PTCB £40** 