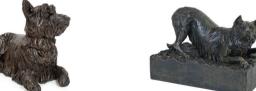

# Dog options

These adorable bronze dog caskets are a discreet way to keep your dog's ashes with you indoors, giving a lasting memory. They are available free standing or laying on a plinth.

Each casket allows you to place your pet's ashes inside with the option of a hair lock or a standard dog tag placed in the base keepsake container.

German Shepherd Size: L50 x W27 x H30cm PTGER £100

Pointer
Size: L38 x W20 x H26cm
PTPOI £100

Labrador with bone Size: L42 x W20 x H24cm PTDB £100

Jack Russell Size: L30 x W21 x H35cm **PTJAC** £90

Pug Size: L22 x W13 x H28cm **PTPUG £90** 

English Spaniel Size: I 16 x W16 x H29cm PTSPA £90

Staffordshire Bull Terrier Size: L28 x W23 x H30cm PTSTA £90

Rhodesian Ridgeback Size: I 43 x W23 x H26cm PTRID £100

Yorkshire Terrier Size: I 27 x W17 x H27cm PTYOR £90