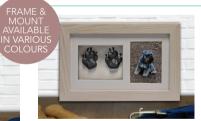

#### Framed

Available in single or double paw print. A lasting memory for you.

Size: 13.5" x 10.5"

PAWI/FD £157

#### Picture Framed

Have lasting memories, capturing your pet's paw and your favourite picture of them side by side.

Size: 13.5" x 10.5" PAWI/PF £157