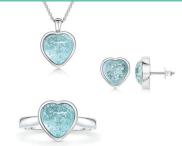

#### The Tribute Collection

The classic heart shape is the perfect tribute for a loved one. Only available in Silver.

| 142383 | Ring     | £295.00 |
|--------|----------|---------|
| 142499 | Earrings | £195.00 |
| 142424 | Pendant  | £295 00 |