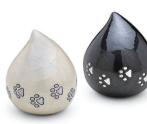

## Teardrop Urn

With a flawless Glosscoat feel, this beautiful urn made from brass is discreet and stylish.

Colours: Black, brown or pearlescent

FP633 £115

Handcrafted heart with a concealed compartment with easy access from the base. Available in plain, single, double and multi paw. Colours: Slate. Chocolate and Pewter