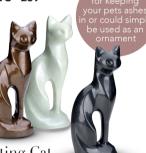

# Remembering your beloved cat

Choose between a sleeping or a sitting urn to remember your beloved cat by. All have compartments to house ashes, a fur cutting and a keepsake.

Attractive cat sculpture, made of brass, finished in a high gloss coating. Available in three colours. Indoor display.

Size: 23.5 x 10cm

Colours: Black, bronze or pearl

FP192 £81