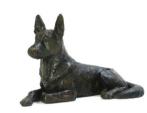

German Shepherd Size: L50 x W27 x H30cm PTGER £100

Pointer
Size: L38 x W20 x H26cm
PTPOI £100

Labrador with bone Size: L42 x W20 x H24cm PTDB £100

Jack Russell Size: L30 x W21 x H35cm **PTJAC** £90

Pug Size: L22 x W13 x H28cm **PTPUG £90** 