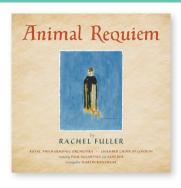

## Animal Requiem

Composed by Rachel Fuller to celebrate and honour the animals that we have loved and lost. This moving Requiem has been recorded with the Royal Philharmonic Orchestra and Chamber Choir of London, featuring Alfie Boe and Paul McCartney. Profits from the CD will be donated to animal charities.

#### Track Listings

- 1. REQUIEM AETERNAM
- 2. PRAYER OF ST FRANCIS
- 3. KYRIE ELEISON
- 4. PSALM 142
- 5. SANCTUS
- 6. PIE JESU
- 7. AGNUS DEI
- 8. IN PARADISUM
- 9. LUX AETERNA
- 10. BLACKBIRD (PAUL MCCARTNEY)

ARCD AUDIO CD £11