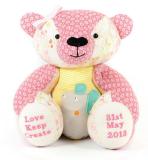

# Love, keep/create

NEW

Disposing of your pet's bedding or clothing is a hard thing to come to terms with because they hold so many memories. Turn them in to beautiful keepsakes, such as a dog, cat or bear rather than storing them in the cupboard. Each item can be personalised with up to 45 characters.

#### Bear

The gorgeous classical memory bear is one of the most popular keepsakes within the range. A timeless way to remember your pet with.

| LKCB | Standard (H30cm) | £57 |
|------|------------------|-----|
|      | Large (H40cm)    | £72 |
|      | Personalisation  | £10 |