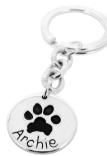

# Paw print jewellery

Beautiful jewellery to capture your pets unique paw print. Preserve it in solid silver, creating a personalised, wearable and truly special memory.

Please note the pendants do not include a chain.

## Key Ring

Turn your pets paw print into a handy solid silver 20mm key ring. Available in heart, round, oval and square shape. Size: 20mm

STHR £130