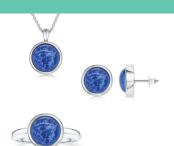

#### The Forever Collection

The circle represents never ending love and memory of your loved one. Only available in Silver.

| 141541 | Ring     | £295.00 |
|--------|----------|---------|
| 142232 | Earrings | £195.00 |
| 141545 | Pendant  | £245.00 |