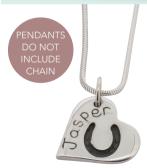

# Paw print jewellery

Beautiful jewellery to capture your pets unique paw print. Preserve it in solid silver, creating a personalised, wearable and truly special memory.

Please note the pendants do not include a chain.

#### Pendant

Honour your pet with a beautiful paw print heart. Available in heart, round, oval and square shape.

Size: 19mm

STPH £116