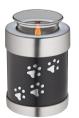

## Crystal Tealight

This beautiful tealight, holds a token of ashes or a lock of hair within the silver and gold cylinders, crowned with Swarovski crystals. Choose between gold or silver metal surrounds.

Colours: White, blue, green and pink

MHCT Silver Plated £90 Gold Plated £110

Pets are an important part of our lives, so what perfect way to remember them by but with a beautiful keepsake.