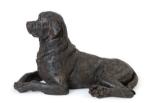

# Dog options

These adorable bronze dog caskets are a discreet way to keep your dog's ashes with you indoors, giving a lasting memory. They are available free standing or laying on a plinth.

Each casket allows you to place your pet's ashes inside with the option of a hair lock or a standard dog tag placed in the base keepsake container.

Border Collie
Size: L39 x W16 x H19cm
PTCOL £100

Greyhound Size: L46 x W27 x H23cm PTGRE £100

Labrador Size: L44 x W18 x H24cm PTLAB £100

 $\begin{array}{l} Boxer \\ \text{Size: L48 x W32 x H22cm} \\ \textbf{PTBOX} \quad \textbf{£100} \end{array}$ 