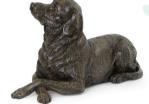

Border Collie
Size: L39 x W16 x H19cm
PTCOL £100

Greyhound Size: L46 x W27 x H23cm PTGRE £100

Labrador Size: L44 x W18 x H24cm PTLAB £100

 $\begin{array}{l} Boxer \\ \text{Size: L48 x W32 x H22cm} \\ \textbf{PTBOX} \quad \textbf{£100} \end{array}$ 

German Shepherd Size: L50 x W27 x H30cm PTGER £100

Pointer
Size: L38 x W20 x H26cm
PTPOI £100

Labrador with bone Size: L42 x W20 x H24cm PTDB £100

Jack Russell Size: L30 x W21 x H35cm **PTJAC** £90

Pug Size: L22 x W13 x H28cm **PTPUG £90** 