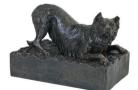

# Remembering your beloved cat

Choose between a sleeping or a sitting urn to remember your beloved cat by. All have compartments to house ashes, a fur cutting and a keepsake.

#### Curled Cat Casket

The ideal resting place for your cherished cat. Perfect to place in the garden or on your cat's favourite spot indoors.

Size: 16.5 x 10cm

Colours: Black, dark brown and light brown

PR820C £65

A Certificate of Authenticity and dried flowers are sealed in with your pet's ashes.