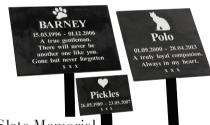

#### Slate Memoria

These personalised slate plaques are a wonderful way to remember your pet by. Available in 5 different sizes

| HPS554 | Small    | 5.5 x 4" | £65  |
|--------|----------|----------|------|
| HPS099 | Medium   | 9 x 9"   | £110 |
| HPS129 | Large    | 12 x 9"  | £135 |
| HPS122 | X Large  | 12 x 12" | £170 |
| HPS192 | 2X Large | 19 x 12" | £230 |