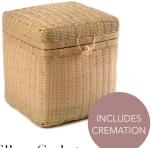

#### Willow Casket

Hand woven in an eco-friendly natural willow with an unbleached cotton calico drawstring bag that houses your horse's ashes. It is suitable for burial, scattering or keeping at home.

HWC1 £980

INCLUDES CREMATION