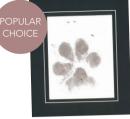

#### Inkless Paw Print

An original print of your pet's paw mounted in a cardboard frame. A tidy up and solid version are available.

PINP Paw Print £15 **PTID** Tidy up £25 Solid £28 **PSOL** 