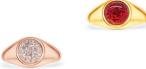

# Paw print jewellery

Beautiful jewellery to capture your pets unique paw print. Preserve it in solid silver, creating a personalised, wearable and truly special memory.

Please note the pendants do not include a chain.

## Melting Heart Pendant

A beautiful personalised stylish heart.

Size: **20 x 27mm** 

STMH Horse £132 STMD Dog £125

## Key Ring

Turn your pets paw print into a handy solid silver 20mm key ring. Available in heart, round, oval and square shape. Size: 20mm

STHR £130

## Dog Tag

A wonderful personalised unisex remembrance.

Size: 18 x 25mm **STDT £155** 

#### Pendant

Honour your pet with a beautiful paw print heart. Available in heart, round, oval and square shape.

Size: 19mm

STPH £116

#### **Cuff Links**

A beautiful piece of male jewellery. Sizes: Available in round (15mm) or square (17mm)

STCL £165

#### Charm Barrel

Adorn your bracelet with a personalised paw print charm.

STBC £74