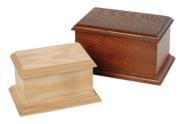

#### Wooden Caskets

Quality hardwood caskets with scratch resistant baize covered base. Available in:

• Natural or stained ash

|       | or otalinoa aon |     |
|-------|-----------------|-----|
| T140N | Mini            | £25 |
|       | Small           | £33 |
|       | Medium          | £40 |
|       | Large           | £50 |
|       | X Large         | £55 |
|       | Giant           | £64 |
|       |                 |     |

#### Solid Oak Indoor Casket

A traditional natural casket made from polished solid oak. Available with or without end rings.

 TS975C
 Small
 £45

 Medium
 £52

 Large
 £58

 X Large
 £62

 Giant
 £65

 With end rings add
 £5