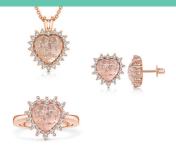

The classic heart surrounded with Swarovski diamonds that you can cherish forever. Available in Silver, Rose Gold or White Gold

| 142535 | Ring     | £395.00 |
|--------|----------|---------|
| 142469 | Earrings | £395.00 |
| 142346 | Pendant  | £395.00 |