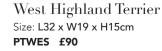

German Shepherd Size: L50 x W27 x H30cm PTGER £100

Pointer
Size: L38 x W20 x H26cm
PTPOI £100

Labrador with bone Size: L42 x W20 x H24cm PTDB £100

Jack Russell Size: L30 x W21 x H35cm **PTJAC** £90

Pug Size: L22 x W13 x H28cm **PTPUG £90** 