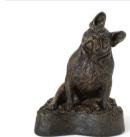

# Remembering your beloved cat

Choose between a sleeping or a sitting urn to remember your beloved cat by. All have compartments to house ashes, a fur cutting and a keepsake.

Attractive cat sculpture, made of brass, finished in a high gloss coating. Available in three colours. Indoor display.

Size: 23.5 x 10cm

Colours: Black, bronze or pearl

FP192 £81