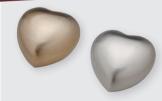

## Keepsake Heart

To hold a token amount of ashes or fur clipping. Available in plain, single or double paw print.

Size: 7.5 (W) x 4cm (H)

|             | - ( )                       |     |
|-------------|-----------------------------|-----|
| <b>FPKH</b> | Keepsake Heart Slate 1 paw  | £60 |
|             | Keepsake Heart Slate 2 paw  | £60 |
|             | Keepsake Heart Pewter 2 paw | £60 |
|             | Keepsake Heart Plain Gold   | £58 |
|             | Keepsake Heart Plain Silver | £58 |
|             |                             |     |