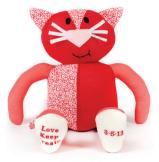

# Love, keep/create

NEW

Disposing of your pet's bedding or clothing is a hard thing to come to terms with because they hold so many memories. Turn them in to beautiful keepsakes, such as a dog, cat or bear rather than storing them in the cupboard. Each item can be personalised with up to 45 characters.

# Cat

With its long floppy legs and cute whiskers, the keepsake cat is a sweet way to treasure special moments.

| LKCC | Standard (H30cm) | £47 |
|------|------------------|-----|
|      | Large (H40cm)    | £62 |
|      | Personalisation  | £10 |