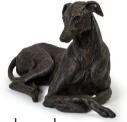

Border Collie
Size: L39 x W16 x H19cm
PTCOL £100

Greyhound Size: L46 x W27 x H23cm PTGRE £100

Labrador Size: L44 x W18 x H24cm PTLAB £100

 $\begin{array}{l} Boxer \\ \text{Size: L48 x W32 x H22cm} \\ \textbf{PTBOX} \quad \textbf{£100} \end{array}$ 