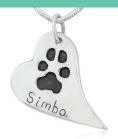

# Paw print jewellery

Beautiful jewellery to capture your pets unique paw print. Preserve it in solid silver, creating a personalised, wearable and truly special memory.

Please note the pendants do not include a chain.

## Melting Heart Pendant

A beautiful personalised stylish heart.

Size: **20 x 27mm** 

STMH Horse £132 STMD Dog £125