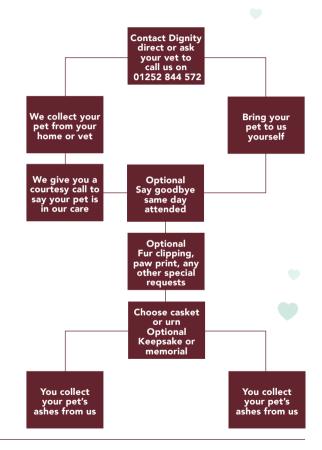

Our dedicated team are not here to sell you anything, but to help you have the service you want for your pet. The flow chart on page 10 guides you through the process.

Please take your time to read through our brochure about the services and the products we offer. If you have any questions, please call or email us.

#### Paws to listen -Cats Protection Service

Support line: **0800 024 9494**Open: Mon – **Friday 9am – 5pm** 

Ease Preparing for Pet Loss Support Programme

www.ease-animals.org.uk

To guide you through the process of arranging your pet's cremation, please follow our helpful flow chart.

#### The service you prefer

We can provide you with the

option of us collecting from your home or your vets, or if you choose to personally bring your pet into us, we can help you with your wishes for a same day or an attended cremation service. Dignity provides you with an honest, caring and personal service.

#### **Options**

- Bring your pet directly to us
- Reserve a home collection
- Request a collection from your veterinary surgery

Note: With all our options we normally require a 24-hour notice so we can ensure we have all your wishes in place.

If we are collecting from your vet, please ensure they know you'd like to use Dignity, otherwise they may use another cremation service. Once your pet is in our care, we will call you to keep you up to date with their journey to Dignity. You can talk through your wishes at that time or call us back when you are ready to discuss your requirements.

#### Saying Goodbye

If you would like to come and say goodbye, we have our Farewell Rooms that offer peace and tranquillity for that lasting memory. You are welcome to bring flowers or a keepsake or even have a short remembrance service.

#### **Same Day Cremation Service**

If you would like a prioritised cremation the same day as collection, you just need to ask.

### **DID YOU KNOW?**

At the start of your pet's cremation the Dignity
Committal is spoken. "God bless you, may your spirit go in peace and go towards the light."

This gives you the option to collect your pet's ashes later that same day (time dependant). This service is available at an additional charge of £40.

#### **Returning Ashes**

After the cremation has taken place, we endeavour to return your pet's ashes to you or your vets within 4 working days.