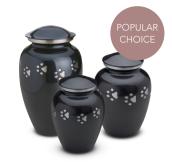

### Paw Print Urn

Attractive and stylish. Made from brass with a screw lid.

| FP188 | Small  | £66 |
|-------|--------|-----|
|       | Medium | £80 |
|       | Large  | £95 |

#### Paw Print Urn

Beautiful classic, rounded urn for your pet's ashes. Ideal for indoor.

| FP101 | Small  | £64 |
|-------|--------|-----|
|       | Medium | £78 |
|       | Large  | £92 |