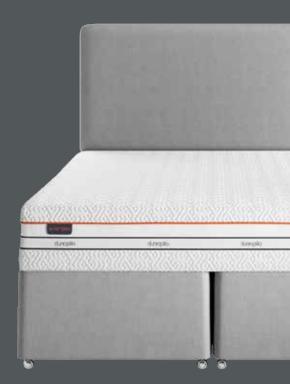

## the natural way to sleep

We've developed three Dunlopillo GO mattresses; Energise, Exceed and Excel. Each mattress has a different feel and offered in a range of sizes to ensure there's a perfect model to suit you and your unique body.

## Mattress sizes

Once you've selected the Dunlopillo GO mattress that gives you the best support and comfort choose the size that best suits your space.

## Practical bases

The next step is to pick the right base. Dunlopillo GO bases have been designed with a range of practical storage solutions so your bedroom can remain clutter-free and a place for relaxation.

# Contemporary headboards

You've selected your perfect Dunlopillo GO mattress. You've chosen the right size.
You've picked the base with the storage you need. Now complete your bed with one of our contemporary headboards.