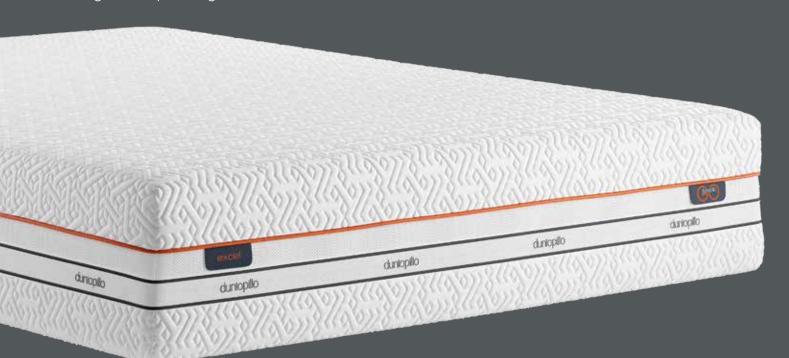

## excel.

Boasting the ultimate layer of active Dunlopillo latex in the Dunlopillo Go range, your muscles will enjoy maximum relief and relaxation allowing you to excel in whatever you do.