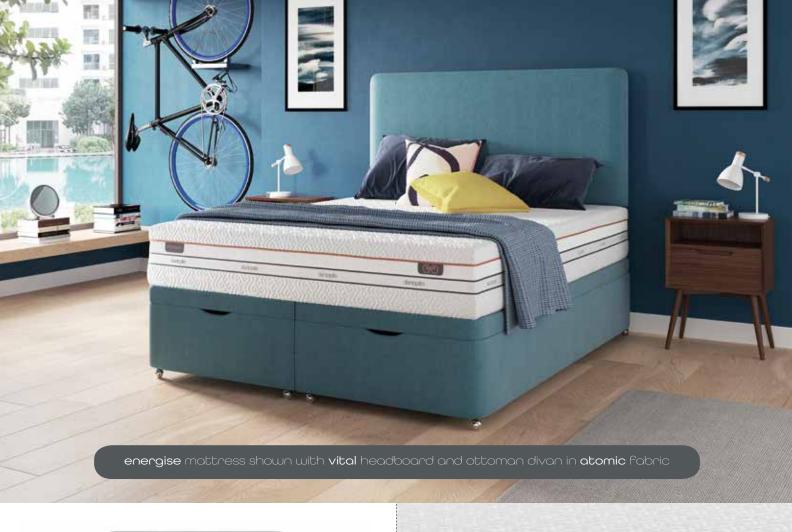

## energise.

Featuring a deluxe layer of active Dunlopillo latex, the energise mattress soothes and relaxes your muscles so you awake feeling fully re-charged and energised for the busy day ahead.

Deluxe layer of active Dunlopillo latex provides instant pressure relief, re-energising your body while you sleep.

Advanced pocket spring foundation contours to your body for perfect support.

Premium flexible fabric keeps your body as close as possible to the active latex layer so your body receives maximum relief.

Smart-edge support system designed to offer optimum support across the entire sleeping surface.

## On trend fabrics

The final step is to select one of our alluring fabrics for your headboard and base.

Fusion

Atomic 0373

Voltaic 0370

Dynamic <sub>0372</sub>

Spirit 0374