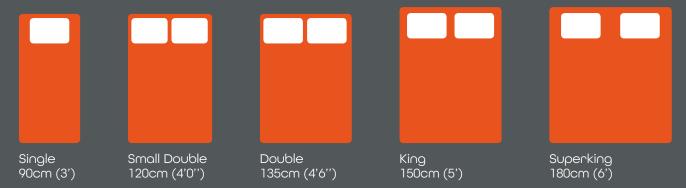

## Mattress sizes

Once you've selected the Dunlopillo GO mattress that gives you the best support and comfort choose the size that best suits your space.