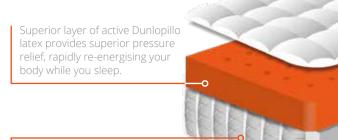

## energise.

Featuring a deluxe layer of active Dunlopillo latex, the energise mattress soothes and relaxes your muscles so you awake feeling fully re-charged and energised for the busy day ahead.

Deluxe layer of active Dunlopillo latex provides instant pressure relief, re-energising your body while you sleep.