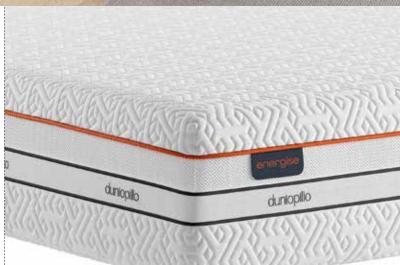

## energise.

Featuring a deluxe layer of active Dunlopillo latex, the energise mattress soothes and relaxes your muscles so you awake feeling fully re-charged and energised for the busy day ahead.

Deluxe layer of active Dunlopillo latex provides instant pressure relief, re-energising your body while you sleep.