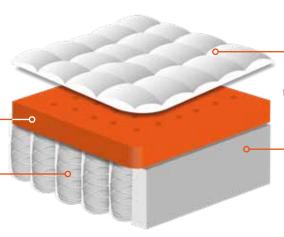

#### Pocket springs

Individually encased in their own fabric pocket, Dunlopillo's advanced pocket spring foundation contours to your body for perfect support.

Advanced pocket spring foundation contours to your body for perfect support.

Premium flexible fabric keeps your body as close as possible to the active latex layer so your body receives maximum relief.