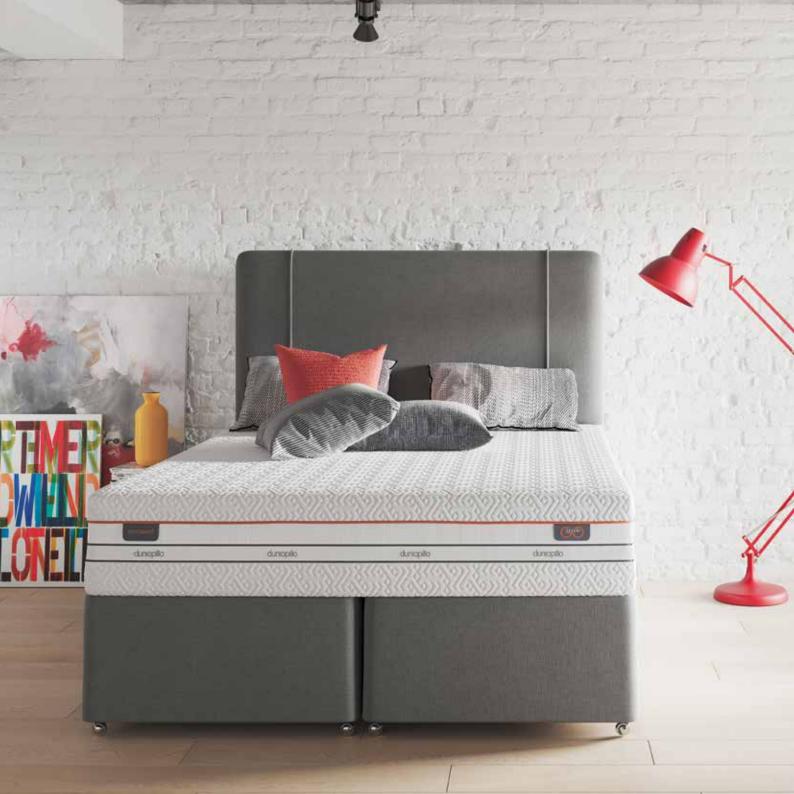

beds for a dynamic life

## the natural way to sleep

We've developed three Dunlopillo GO mattresses; Energise, Exceed and Excel. Each mattress has a different feel and offered in a range of sizes to ensure there's a perfect model to suit you and your unique body.

Whether you are a fitness enthusiast, have a stressful job, or just want a natural energy boost, Dunlopillo GO's advanced sleep system ensures you always wake up feeling refreshed and energised.