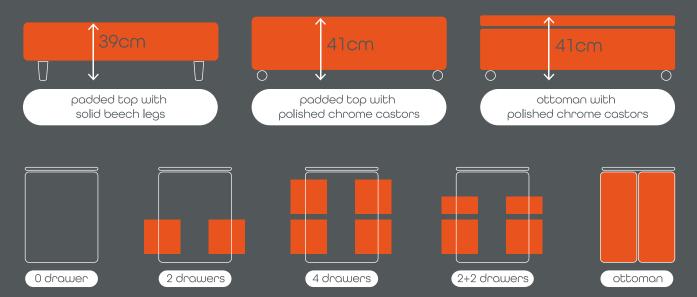

## Practical bases

The next step is to pick the right base. Dunlopillo GO bases have been designed with a range of practical storage solutions so your bedroom can remain clutter-free and a place for relaxation.