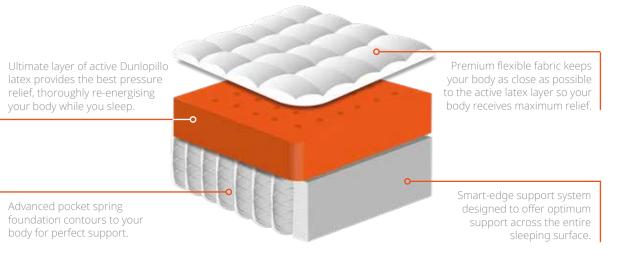

## energise.

Featuring a deluxe layer of active Dunlopillo latex, the energise mattress soothes and relaxes your muscles so you awake feeling fully re-charged and energised for the busy day ahead.

Deluxe layer of active Dunlopillo latex provides instant pressure relief, re-energising your body while you sleep.

Advanced pocket spring foundation contours to your body for perfect support.

Premium flexible fabric keeps your body as close as possible to the active latex layer so your body receives maximum relief.

Smart-edge support system designed to offer optimum support across the entire sleeping surface.