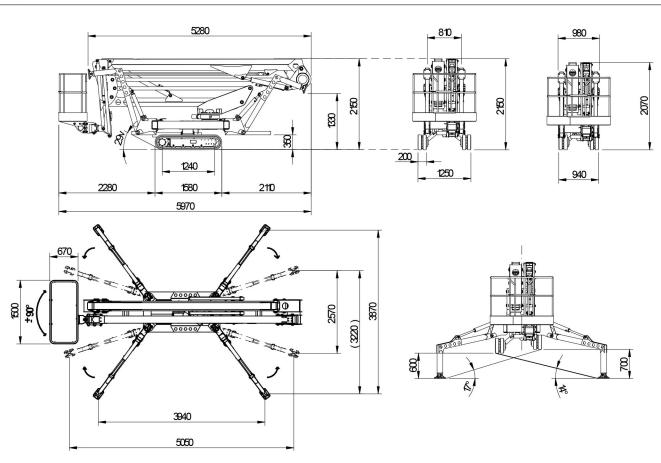

## Technical Data Spider 22.10 Tracked Access Platform

| Tel: 01274 666 676                             | Fax: 01274 669 000 | Email:sales@trackedaccessplatforms.com | Web:www.trackedaccessplatforms.com    |
|------------------------------------------------|--------------------|----------------------------------------|---------------------------------------|
| Working Height                                 |                    |                                        | 21.70m                                |
| Basket floor Height                            |                    |                                        | 19.70m                                |
| Max outreach                                   |                    |                                        | 10.30m                                |
| Turret Rotation                                |                    |                                        | 365°                                  |
| Basket dimensions                              |                    |                                        | 1500mm x 700mm x 1100mm               |
| Max working load                               |                    |                                        | 200kg                                 |
| Length in stowed posi                          | tion               |                                        | 5280mm without cage, 5975mm with cage |
| Min. Stowed width                              |                    |                                        | 1000mm                                |
| Min. stowed height                             |                    |                                        | 2065mm                                |
| Outriggers footprint                           |                    |                                        | See dimensions section                |
| Driving speed                                  |                    |                                        | 2,5 KMH                               |
| Petrol Engine (Honda)<br>Diesel Engine (Kubota |                    |                                        | 13hp<br>15hp                          |
| Max gradeability                               |                    |                                        | 16° (29%)                             |
| Max lateral gradeabilit                        | ty                 |                                        | 17° (31%)                             |
| Total weight                                   |                    |                                        | 3000kg                                |
| Ground tracks load                             |                    |                                        | 2.52 N/cm2                            |
| Surface load in wide s                         | tabiliser set up   |                                        | 1.90 KN/m2                            |
|                                                |                    | OPTIONS                                |                                       |