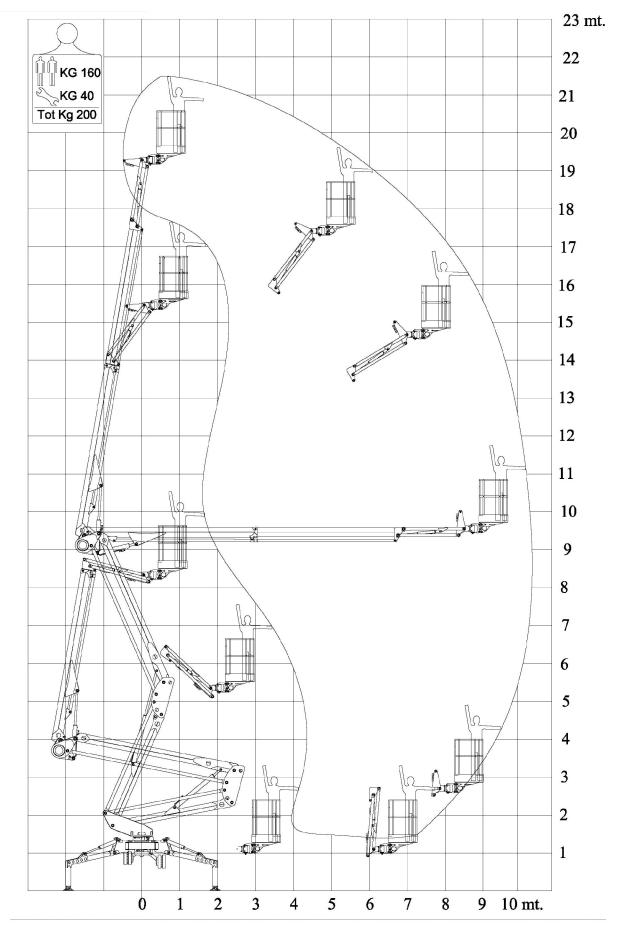

|                                        | 17° (31%)                             |
| Total weight                                   |                    |                                        | 3000kg                                |
| Ground tracks load                             |                    |                                        | 2.52 N/cm2                            |
| Surface load in wide s                         | tabiliser set up   |                                        | 1.90 KN/m2                            |
|                                                |                    | OPTIONS                                |                                       |

Electric power pack

240v AC, 110v AC, 415v 3phase





## Spider 22.10 Working Envelope