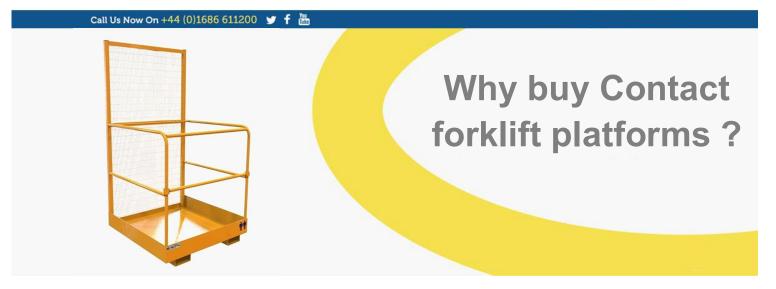

# **Safety Back Guards:**

In order to provide a safe barrier between the operator within the forklift cage and the hazardous areas of the forklift truck, all Contact's man riding baskets have grilled mesh back guards, spaced at 75mm x 12mm centres, to prevent fingers from going through .

### **Auto Locking Safety Gates:**

On the models of Contact's man riding baskets where gates are fitted, all gates open inwards and self close. For added safety, when the forklift safety cage is raised off the ground, these gates will automatically lock, ensuring the operator is safely contained within the platform.

#### **Non Slip Floors:**

To prevent the floor area of Contact's man riding cages from holding water and becoming slippy, the base of the forklift cages come supplied with floor meshing and drain holes.

## **Tool Containing Kick Rails:**

To ensure no tools or loose items can be accidently kicked from the forklift cage whilst at height, each safety cage comes fitted with a 130mm deep industry regulated kick rail.

## Safety Hand & Harness Rails:

To allow for operator stability within the forklift man basket, a safety hand rail is fitted to the rear of the cage. This safety hand rail is also used as a harness rail if harness's are used.