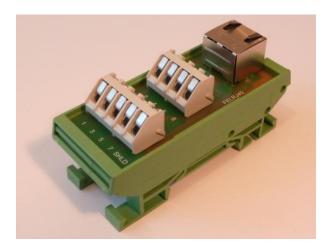

## Din Rail mounting RJ45 Interface Module

This module provides a quick and compact method of breaking out RJ45 (8P8C) type cables to screw terminals.

FELRJ45

## **Features**

- Single RJ45 (8P8C) type socket to screw terminals
- Terminals marked 1 to 8 (+ Shield)
- Separate shield connection
- 35mm DIN rail mounting
- Option for 32mm (G) rail mounting
- Available with optional wall mounting plates
- 45° terminals for easy access
- RoHS compliant
- SVHC free (2011)

## Specification

- Rating 125V DC 500mA
- Cable entry 0.2 4mm<sup>2</sup> (30 12 AWG)
- Terminal screw M3
- Strip length 6mm (0.24")
- Max terminal torque 0.5Nm (4 lb-in)
- Dimensions: Height 45mm (1.77")

Length 34mm (1.02")

Width 83mm (3.27")

| Part    | Description                                               |
|---------|-----------------------------------------------------------|
| FELRJ45 | RJ45 to screw terminal interface. 35 mm din rail mounting |