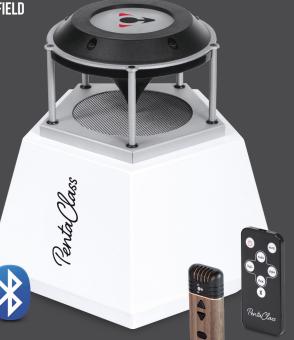

#### REMOTE CONTROL

Remote control for the easy operation of the devices.

#### **MICROPHONE**

Transmitting frequency: 2.4 Ghz Battery type: rechargeable via USB Battery life: 7 hours Operating range: Up to 15 m Dimensions: 3.0 x 6.5 x 1.4 cm (1.18 x 2.36 x 0.55 inches) Weight: 28 g (0.98 oz)