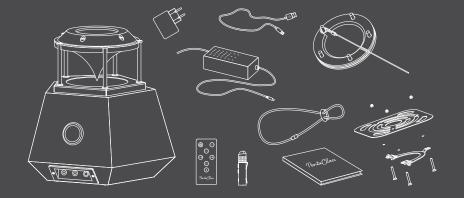

#### IN THE BOX

Certes PentaClass speaker Power supply 19 V 2A Power cord Remote control with battery Fixation bracket with screws Safety wire Plate for false ceiling Flange Runa Microphone Lanyard USB charger 5V1A Micro USB cable 1.2 m <u>User's</u> manual