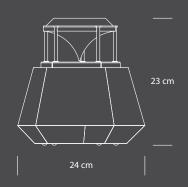

ass from wherever you are in the room.



#### **LED STATUS INDICATION**

A specific light will illuminate on the top panel.



#### HI FI DESIGN - PLYWOOD BOX

Vocal sound clarity, a full range for multimedia and a rich bass for music.



#### **EASY INSTALLATION**

In a matter of minutes you can install the PentaClass using the supplied mount on a ceiling or wall.



#### REMOTE CONTROL

Remote control for the easy operation of the devices.



#### **AUDIO PRESETS**

Choose voice, multimedia and music presets.



#### **AUTO POWER OFF**

Automatic power-saving mode to save energy.



#### 1300 SQFT (120 SQM) COVERAGE

Suitable for room sizes of up to  $1300 \text{ ft}^2 (120 \text{ m}^2)$ .



#### **EASY USE**

Just plug it in and you are ready to go.

### **TECHNICAL SPECIFICATIONS**



#### **AUDIO**

Frequency Response 80 Hz - 20 kHz Output 45 W @ 8 Ω Loudness 85 dB Signal to noise ratio (typical) 106 dB

#### **CONNECTIONS**

Inputs 1 x AUX, 3.5 mm stereo Output 1 x AUX, 3.5 mm stereo, mixed Professional level Bluetooth chip. Range up to 25 m.



#### IN THE BOX

Certes PentaClass speaker Power supply 19 V 2A Power cord Remote control with battery Fixation bracket with screws Safety wire Plate for false ceiling Flange Runa Microphone Lanyard USB charger 5V1A Micro USB cable 1.2 m <u>User's</u> manual

#### **MICROPHONE**

Transmitting frequency: 2.4 Ghz Battery type: rechargeable via USB Battery life: 7 hours Operating range: Up to 15 m Dimensions: 3.0 x 6.5 x 1.4 cm (1.18 x 2.36 x 0.55 inches) Weight: 28 g (0.98 oz)