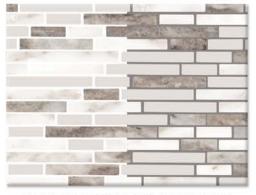

## Tile Panel Backsplash 22"x122" x 3/8" 18.6 Sq. ft

\*All sticks and Stones colors are offered with a light or dark grout option

ACORN, CALCUTTA BROWN

AMMONITE, OYSTER

BEACH, DRIFTWOOD

**CALCUTTA GRAY** 

COPPER CANYON, DESERT