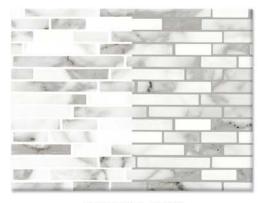

## Tile Panel Backsplash 22"x122" x 3/8" 18.6 Sq. ft

\*All sticks and Stones colors are offered with a light or dark grout option

ACORN, CALCUTTA BROWN

AMMONITE, OYSTER

BEACH, DRIFTWOOD

**CALCUTTA GRAY** 

COPPER CANYON, DESERT