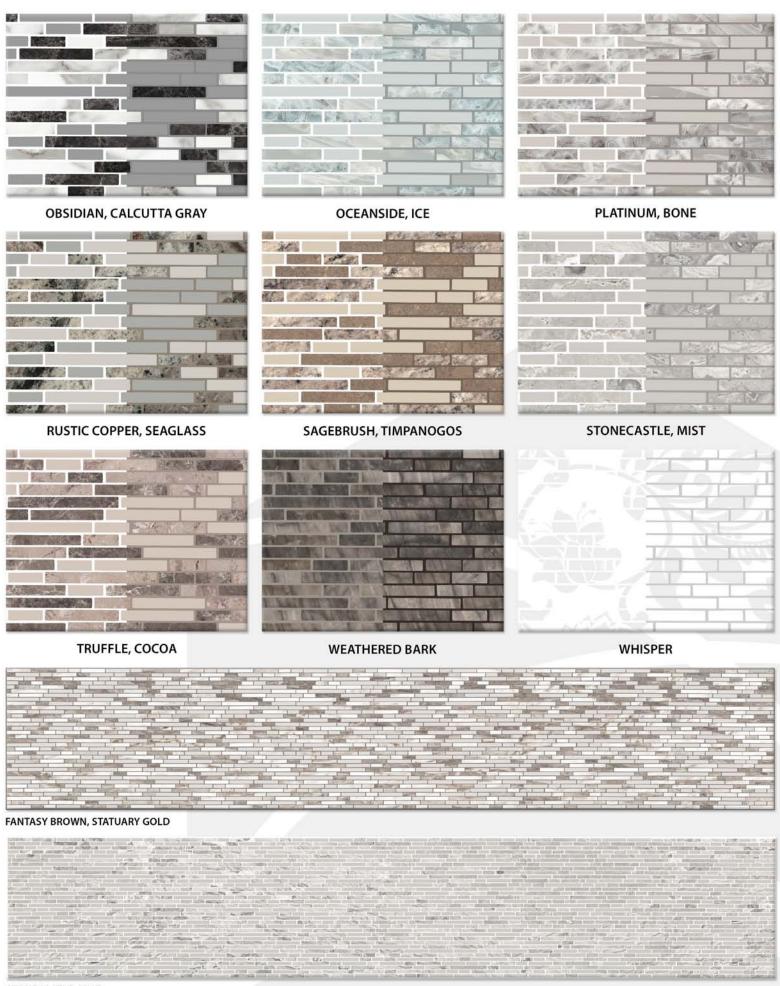

## Tile Panel Backsplash 22"x122" x 3/8" 18.6 Sq. ft

\*All sticks and Stones colors are offered with a light or dark grout option

ACORN, CALCUTTA BROWN

AMMONITE, OYSTER

BEACH, DRIFTWOOD

**CALCUTTA GRAY** 

COPPER CANYON, DESERT

**FANTASY BROWN** 

**FANTASY BROWN, STATUARY GOLD** 

**FANTASY CHOCOLATE** 

LAUREL, IVORY

MAYFIELD MESQUITE

MOSSY GRAPHITE, FANTASY BROWN