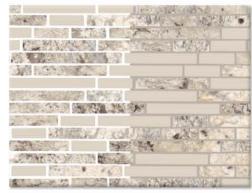

## Tile Panel Backsplash 22"x122" x 3/8" 18.6 Sq. ft

\*All sticks and Stones colors are offered with a light or dark grout option

ACORN, CALCUTTA BROWN

AMMONITE, OYSTER

BEACH, DRIFTWOOD

**CALCUTTA GRAY** 

COPPER CANYON, DESERT

**FANTASY BROWN** 

**FANTASY BROWN, STATUARY GOLD** 

**FANTASY CHOCOLATE** 

LAUREL, IVORY

MAYFIELD MESQUITE

MOSSY GRAPHITE, FANTASY BROWN