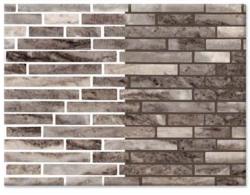

## Tile Panel Backsplash 22"x122" x 3/8" 18.6 Sq. ft

\*All sticks and Stones colors are offered with a light or dark grout option

ACORN, CALCUTTA BROWN

AMMONITE, OYSTER

BEACH, DRIFTWOOD

**CALCUTTA GRAY** 

COPPER CANYON, DESERT