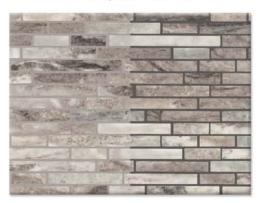

## Tile Panel Backsplash 22"x122" x 3/8" 18.6 Sq. ft

\*All sticks and Stones colors are offered with a light or dark grout option

ACORN, CALCUTTA BROWN

AMMONITE, OYSTER

BEACH, DRIFTWOOD

**CALCUTTA GRAY** 

COPPER CANYON, DESERT