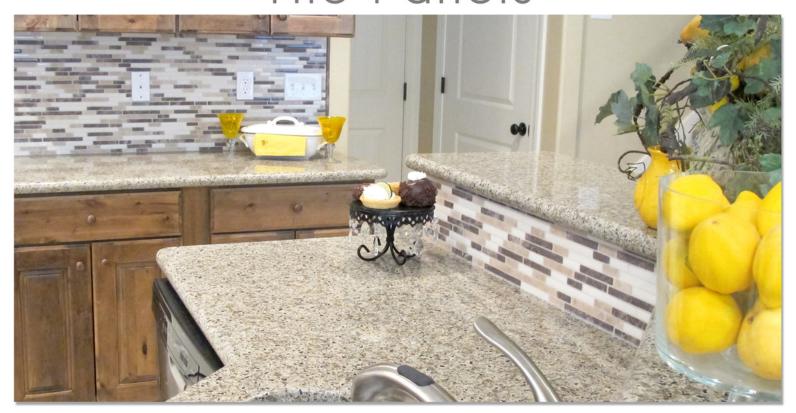

## Add a splash of style and color!

We are pleased to introduce our newest innovative product...Tyvarian Tile Panels. Tyvarian Tile Panels simulate glass and stone mosaic tiles that are blended harmoniously together to provide a stylish and contemporary upgrade to your kitchen or bath.

## **Applications**

In addition to kitchen backsplashes, Tyvarian Tile Panels are ideal for vanity backsplashes, decorative shower pieces, tub skirts, and more. There is finally an affordable backsplash that will finish your kitchen or bath with a wow factor that you will love. Tile backsplashes have been a very popular choice in kitchen and bathrooms for years. It is the definition of elegance and can make any kitchen or bathroom feel luxurious, while adding value to your home.