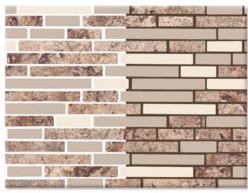

## Tile Panel Backsplash 22"x122" x 3/8" 18.6 Sq. ft

\*All sticks and Stones colors are offered with a light or dark grout option

ACORN, CALCUTTA BROWN

AMMONITE, OYSTER

BEACH, DRIFTWOOD

**CALCUTTA GRAY** 

COPPER CANYON, DESERT