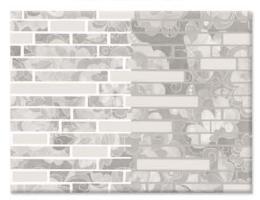

## Tile Panel Backsplash 22"x122" x 3/8" 18.6 Sq. ft

\*All sticks and Stones colors are offered with a light or dark grout option

ACORN, CALCUTTA BROWN

AMMONITE, OYSTER

BEACH, DRIFTWOOD

**CALCUTTA GRAY** 

COPPER CANYON, DESERT