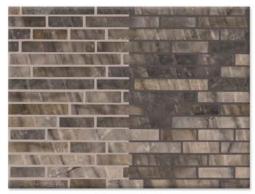

## Tile Panel Backsplash 22"x122" x 3/8" 18.6 Sq. ft

\*All sticks and Stones colors are offered with a light or dark grout option

ACORN, CALCUTTA BROWN

AMMONITE, OYSTER

BEACH, DRIFTWOOD

**CALCUTTA GRAY** 

COPPER CANYON, DESERT