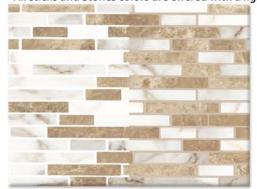

## Tile Panel Backsplash 22"x122" x 3/8" 18.6 Sq. ft

\*All sticks and Stones colors are offered with a light or dark grout option

ACORN, CALCUTTA BROWN

AMMONITE, OYSTER

BEACH, DRIFTWOOD

**CALCUTTA GRAY** 

COPPER CANYON, DESERT

**FANTASY BROWN** 

**FANTASY BROWN, STATUARY GOLD** 

**FANTASY CHOCOLATE** 

LAUREL, IVORY

MAYFIELD MESQUITE

MOSSY GRAPHITE, FANTASY BROWN