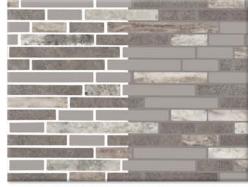

## Tile Panel Backsplash 22"x122" x 3/8" 18.6 Sq. ft

\*All sticks and Stones colors are offered with a light or dark grout option

ACORN, CALCUTTA BROWN

AMMONITE, OYSTER

BEACH, DRIFTWOOD

**CALCUTTA GRAY** 

COPPER CANYON, DESERT