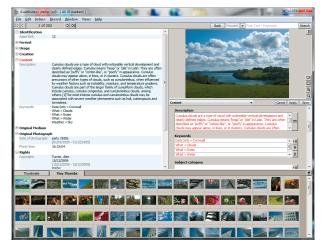

ement integration

AssetIndex+ is a professional and highly-scalable Digital Asset Management system, designed from the ground up for easy and effective integration into museum environments.

AssetIndex+ is part of our CollectionsIndex+ product family. Building on our early and pioneering work, it has been developed to reflect the needs of clients including the BFI, Crafts Council, Getty Images, National Galleries of Scotland and the V&A. Beyond the cultural sector, its uses include scientific applications and UK police forces.

As a standalone application, or in combination with a dedicated collections management system, AssetIndex+ is the ideal platform for management of photography, audio and video including audiovisual artworks, documents, digitised 3D models and born-digital assets.



AssetIndex+: Editing asset metadata

#### Efficient

Automatically synchronise asset metadata with your collections and archives records

Streamline batch media ingest and cataloguing with the AssetIndex+ Upload Agent

Build and re-use powerful structured searches that speed asset retrieval and batch edits

#### **Flexible**

Enjoy seamless support for new media types, thanks to our Media Blade architecture

Pick from off-the-shelf options including web integration, our e-commerce module and powerful standards-based APIs

Extend and customise AssetIndex+ to meet your growing requirements

#### Robust

Experience reliably fast searches powered by the awardwinning Index+ Information Management System Handle sensitive assets securely, with field, task and operator level permissions

Confide