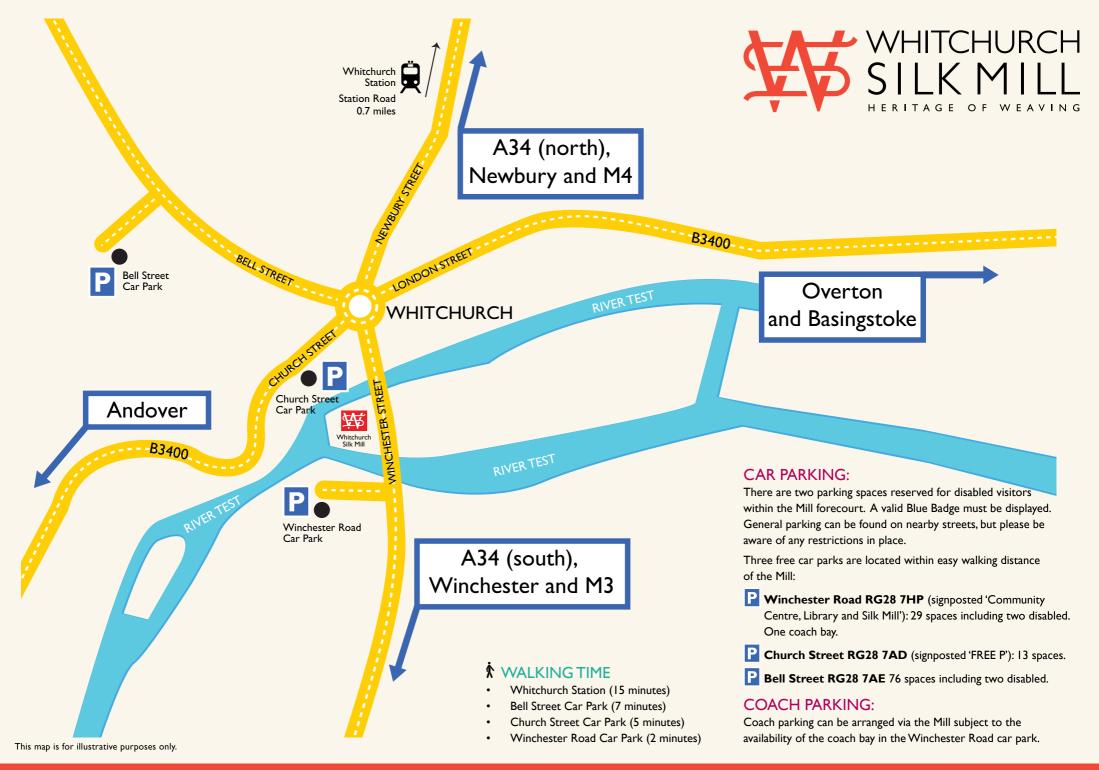

# SUSTAINABLE WAYS TO FIND US

**N** FOOT: Whitchurch Silk Mill is signposted from the roundabout in the centre of Whitchurch. Continue along Winchester Street, with Tesco Express on the left. The Mill can be found on the right, just before the road bridge over the River Test.

There are four bicycle parking racks available for use within the Mill drive.

BY BUS: Whitchurch is easily accessible by bus.

> Number 76 - Overton, Basingstoke and Andover

Number 86 - Winchester For more details visit www. stagecoachbus.com/timetables/

BY TRAIN: Whitchurch station is 0.7 miles and 15 minutes' walk from the Mill and clearly signposted. Whitchurch is on the Exeter to London South West Trains line, with the following places easily accessible:

## FIND US BY ROAD

Whitchurch Silk Mill is located on Winchester Street in the centre of Whitchurch, half way between Newbury and Winchester off the A34. Major access routes within easy reach include the A303, M3 and M4. Please see the map inside for full details of how to find us.