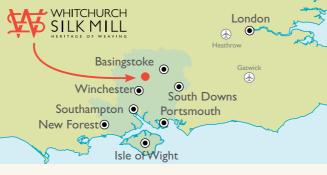

## FIND US BY ROAD

Whitchurch Silk Mill is located on Winchester Street in the centre of Whitchurch, half way between Newbury and Winchester off the A34. Major access routes within easy reach include the A303, M3 and M4. Please see the map inside for full details of how to find us.