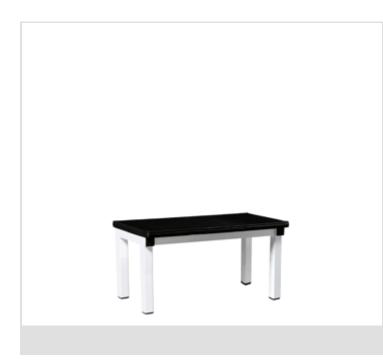

# Patient Step - Single

Product Code - AVE8110

#### **Features**

- Step to aid patient access to couch
- Single couch step with grooved anti-slip rubber tread
- Steel frame with white anti-microbial protective coating

## **Specification & Technical Information**

Dimensions H8" x W16" x D12"