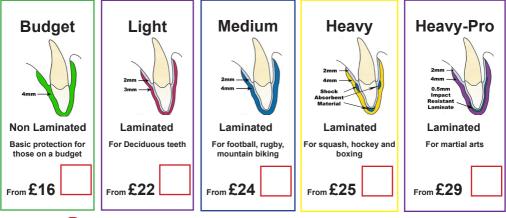

#### PLEASE TICK WHICH COLOUR YOU REQUIRE

| 1  | Black      |  | 13 | White        |           | 25 | Cerise                      |       |
|----|------------|--|----|--------------|-----------|----|-----------------------------|-------|
| 2  | Dark Blue  |  | 14 | Yellow       |           | 26 | Sandstone                   |       |
| 3  | Maroon     |  | 15 | Fluor Orange |           | 27 | Cherry                      |       |
| 4  | Silver     |  | 16 | Fluor Yellow |           | 28 | Amethyst                    | 12.52 |
| 5  | Gold       |  | 17 | Fluor Green  | al lagran | 29 | Teal                        |       |
| 6  | Royal Blue |  | 18 | Clear        |           | 30 | Aussie Yellow               |       |
| 7  | Lilac      |  | 19 | Fluor Pink   |           | 31 | Mint Green                  |       |
| 8  | Sky Blue   |  | 20 | Racing Green |           | 32 | Shrimp                      |       |
| 9  | Green      |  | 21 | Brown        | REERING   | 33 | Metalic Green               |       |
| 10 | Pink       |  | 22 | Fluor Red    | eerier w  | 34 | Cornflower<br>Antibacterial |       |
| 11 | Red        |  | 23 | Apple        |           | 35 |                             |       |
| 12 | Turquoise  |  | 24 | Lavender     |           |    |                             |       |