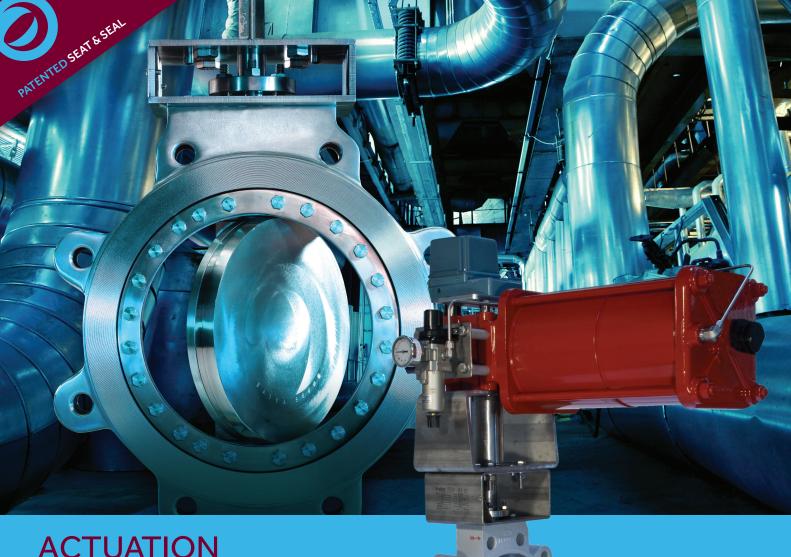

## **ACTUATION**

Hobbs Valve can supply our triple offset butterfly valve range bare shaft, or arrange for actuation of the units should it be a requirement.

EWGINEERED IN THE UNITED KINGDOM

## **ACTUATION**

Hobbs Valve can supply our triple offset butterfly valve range bare shaft, or arrange for actuation of the units should it be a requirement.

These actuation options usually resolve in the form of manual gearboxes, but there are options for hydraulic, pneumatic or electric actuation, working with a number of our key partners such as: