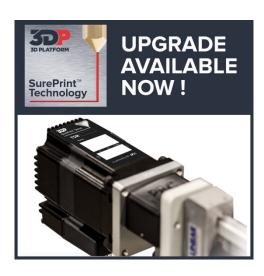

## 3D Platform Advances Large Format 3D Printing Capabilities with SurePrint™ Servo Technology

SurePrint™ Servo Upgrade Package Available Immediately to New and Existing Customers

**ROCKFORD, IL (January 22, 2016)** – 3D Platform (3DP), <u>www.3DPlatform.com</u>, a leading manufacturer of large format 3D printers is now offering a SurePrint™ Servo Motor Upgrade Package for the flagship printer, the 3DP1000. Both new and existing 3DP1000 users can enjoy the benefits of this upgrade package, which provides advanced mechatronics, motors, superior performance, and capabilities for print speed, accuracy and reliability.

Following the successful entry into the 3D printing market with the industrial strength, large format 3D printer, the 3DP1000, 3D Platform continues to allow customers to leverage its industry-leading expertise in mechatronics and linear motion control technologies. The SurePrint™ Servo Upgrade Package can be installed on both new and all existing 3DP1000 machines, allowing customer's machine value to appreciate over time. To learn more about the SurePrint Servo Advantages, please watch video at: