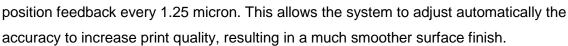

Key advantages of the SurePrint™ Servo Upgrade Package include:

- Faster Speed Cut your print time in half with the SurePrint<sup>™</sup> Servo upgrade. SurePrint<sup>™</sup> Servo motors generate 85% greater torque compared to traditional stepper motors, allowing faster acceleration and deceleration during printing.
- Closed Loop System Delivers Superior Accuracy –
  The upgraded 3DP1000 operates in a "closed loop"
  system made possible by SurePrint™ Servo
  Technology. Each SurePrint™ Servo motor is
  embedded with a 20,000 count encoder, providing