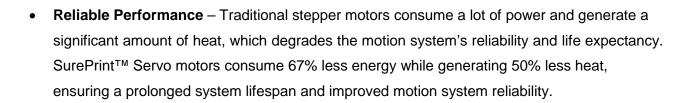

Key advantages of the SurePrint™ Servo Upgrade Package include:

- Faster Speed Cut your print time in half with the SurePrint<sup>™</sup> Servo upgrade. SurePrint<sup>™</sup> Servo motors generate 85% greater torque compared to traditional stepper motors, allowing faster acceleration and deceleration during printing.
- Closed Loop System Delivers Superior Accuracy –
  The upgraded 3DP1000 operates in a "closed loop"
  system made possible by SurePrint™ Servo
  Technology. Each SurePrint™ Servo motor is
  embedded with a 20,000 count encoder, providing